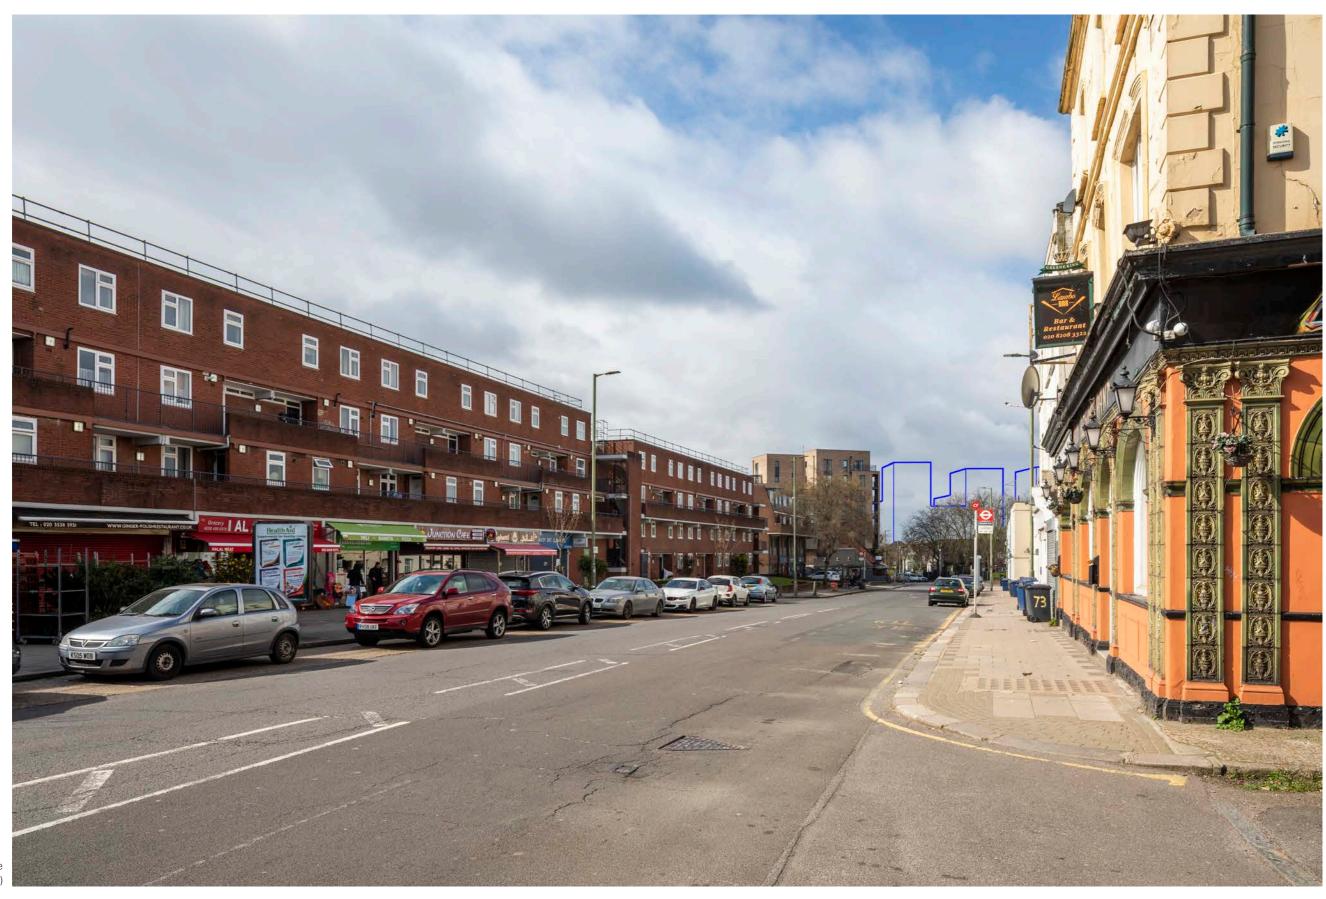

View 9 - Chichele Road

Looking North - East

View 9 - Chichele Road

View 10 - Walm Lane/ St Gabriels Church

Right Existing

View 10 - Walm Lane/ St Gabriels Church

**Right** Original Scheme (July 2020)

View 10 - Walm Lane/ St Gabriels Church