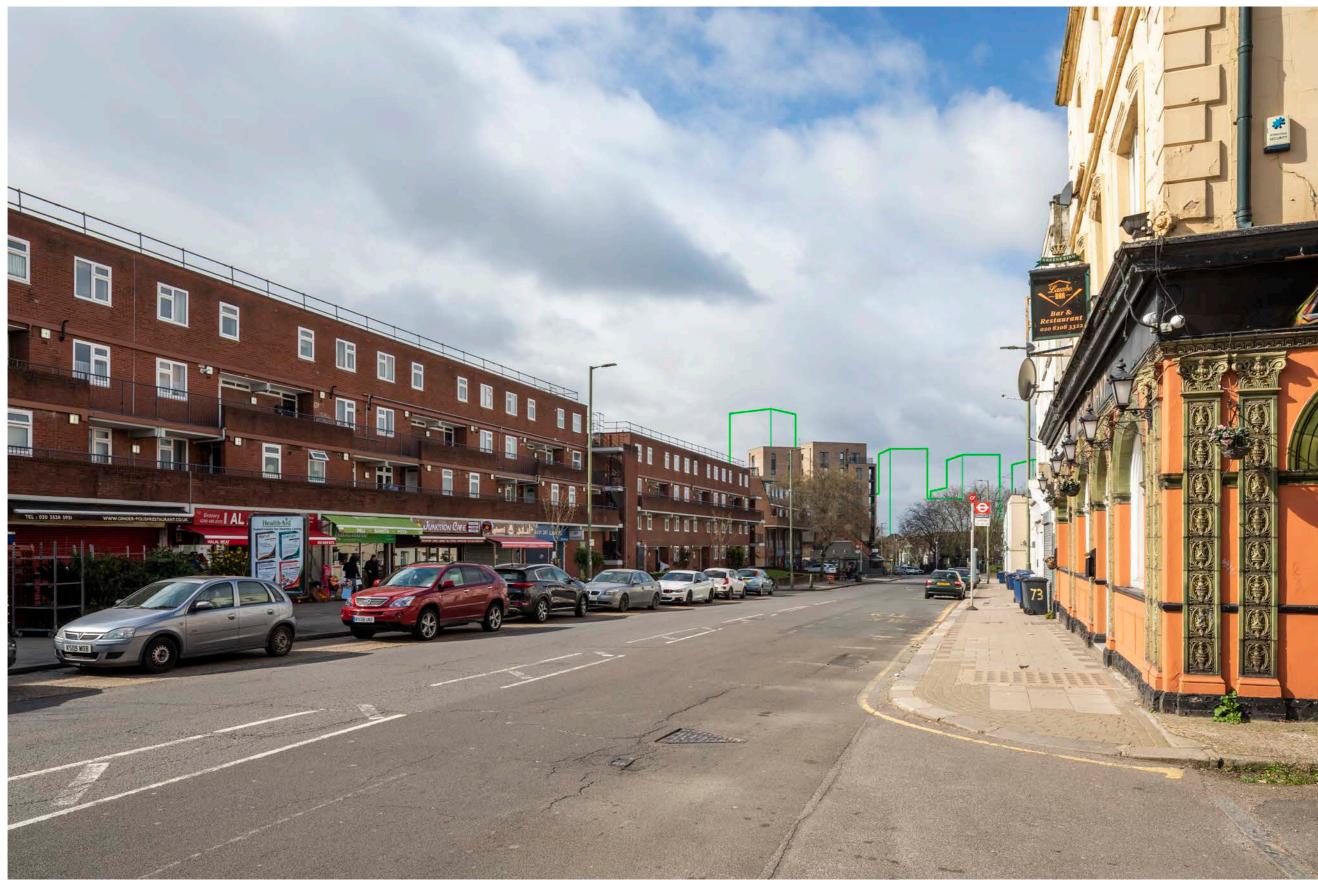

View 9 - Chichele Road

Looking North - East

View 9 - Chichele Road

View 10 - Walm Lane/ St Gabriels Church

Right Existing

View 10 - Walm Lane/ St Gabriels Church

**Right** Original Scheme (July 2020)

View 10 - Walm Lane/ St Gabriels Church