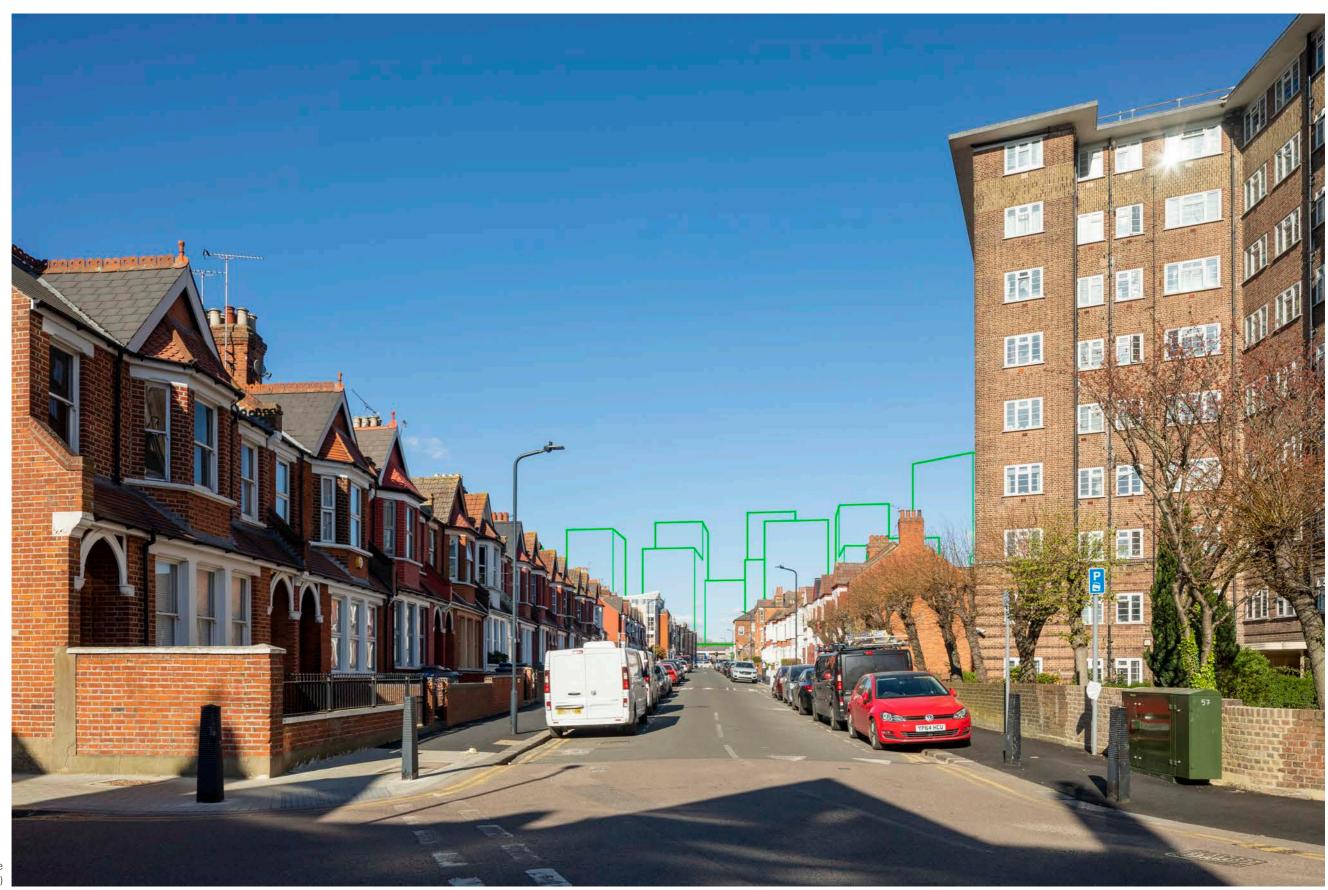

View 9 - Chichele Road

Looking North - East

View 9 - Chichele Road

View 10 - Walm Lane/ St Gabriels Church

Right Existing

View 10 - Walm Lane/ St Gabriels Church

**Right** Original Scheme (July 2020)

View 10 - Walm Lane/ St Gabriels Church

View 10 - Walm Lane/ St Gabriels Church

View 11 - Ashford Road

View 11 - Ashford Road

View 11 - Ashford Road

View 11 - Ashford Road

Right Application Scheme (November 2022) showing Culmulative Schemes 1-13 Cricklewood Lane (18/6353/FUL) and 194-196 Cricklewood Broadway (17/0233/FUL) (19/5339/NMA)