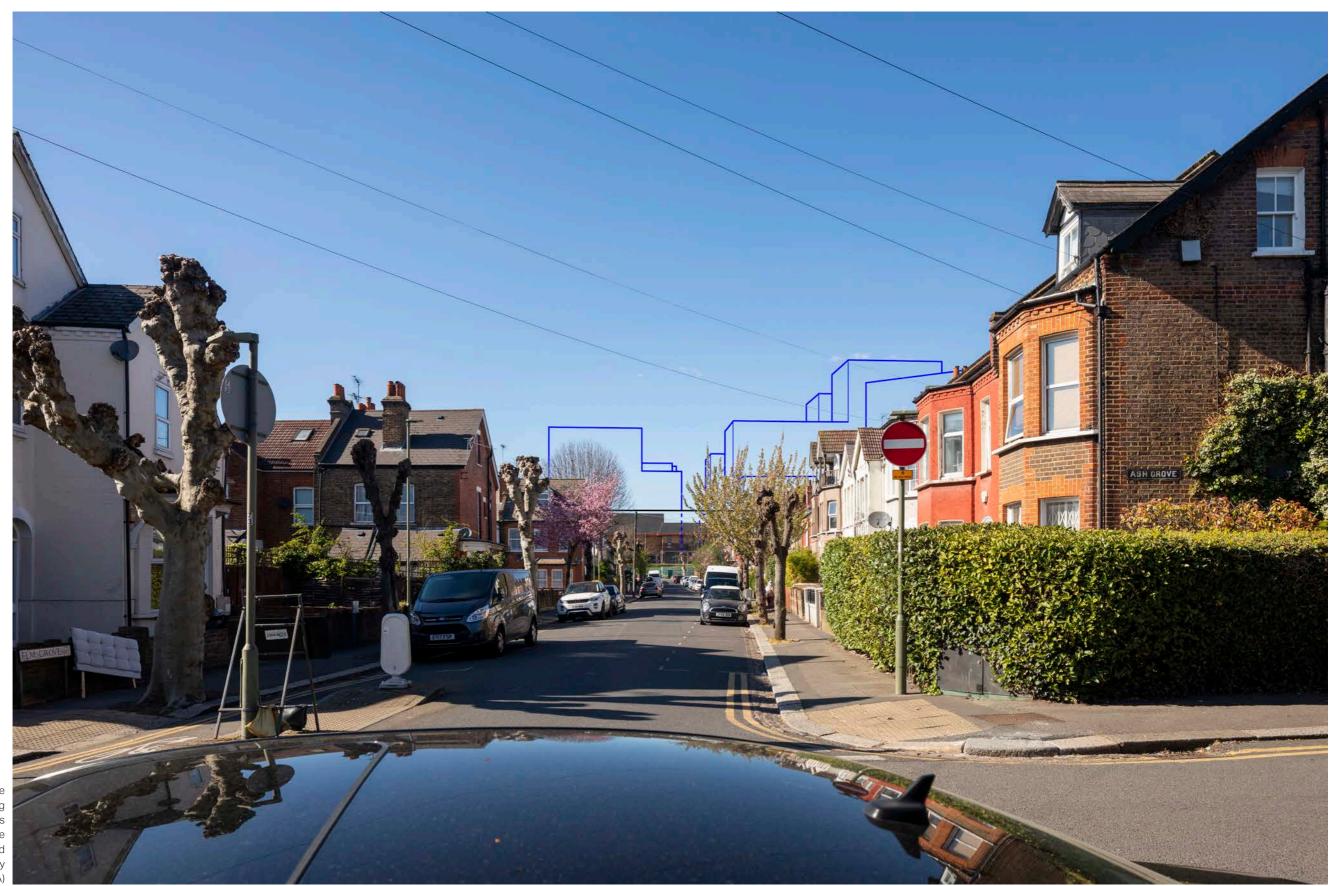

View 7 - Elm Grove

**Right** Existing

View 7 - Elm Grove

View 7 - Elm Grove

**Right** Application Scheme (November 2022)

View 7 - Elm Grove

View 8 - The Crown Pub

View 8 - The Crown Pub