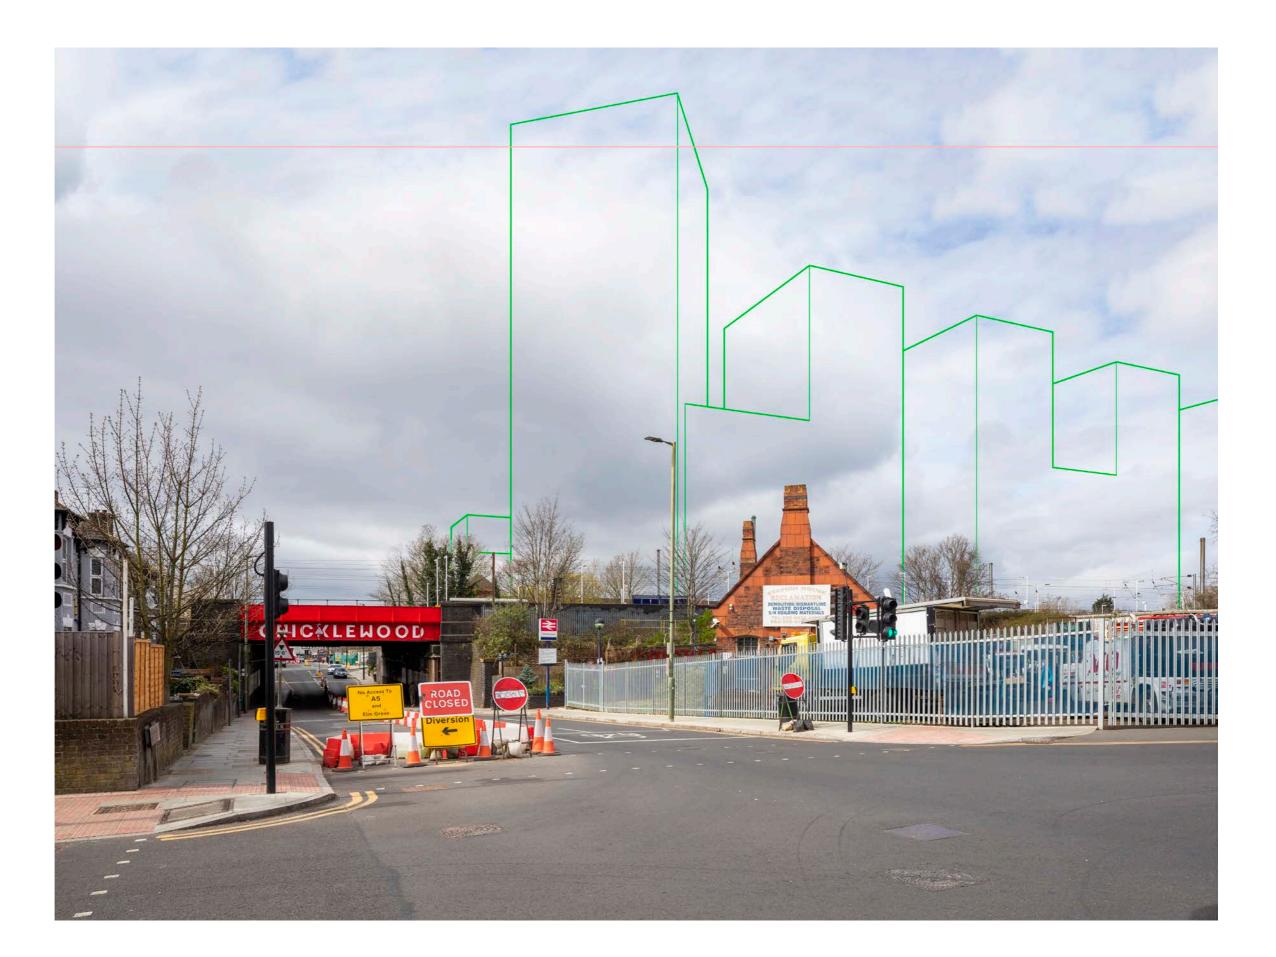

View 5 - Cricklewood Station Looking South - West

View 5 - Cricklewood Station

Looking South - West

View 5 - Cricklewood Station

Looking South - West

View 5 - Cricklewood Station

Looking South - West

View 6 - Oak Grove