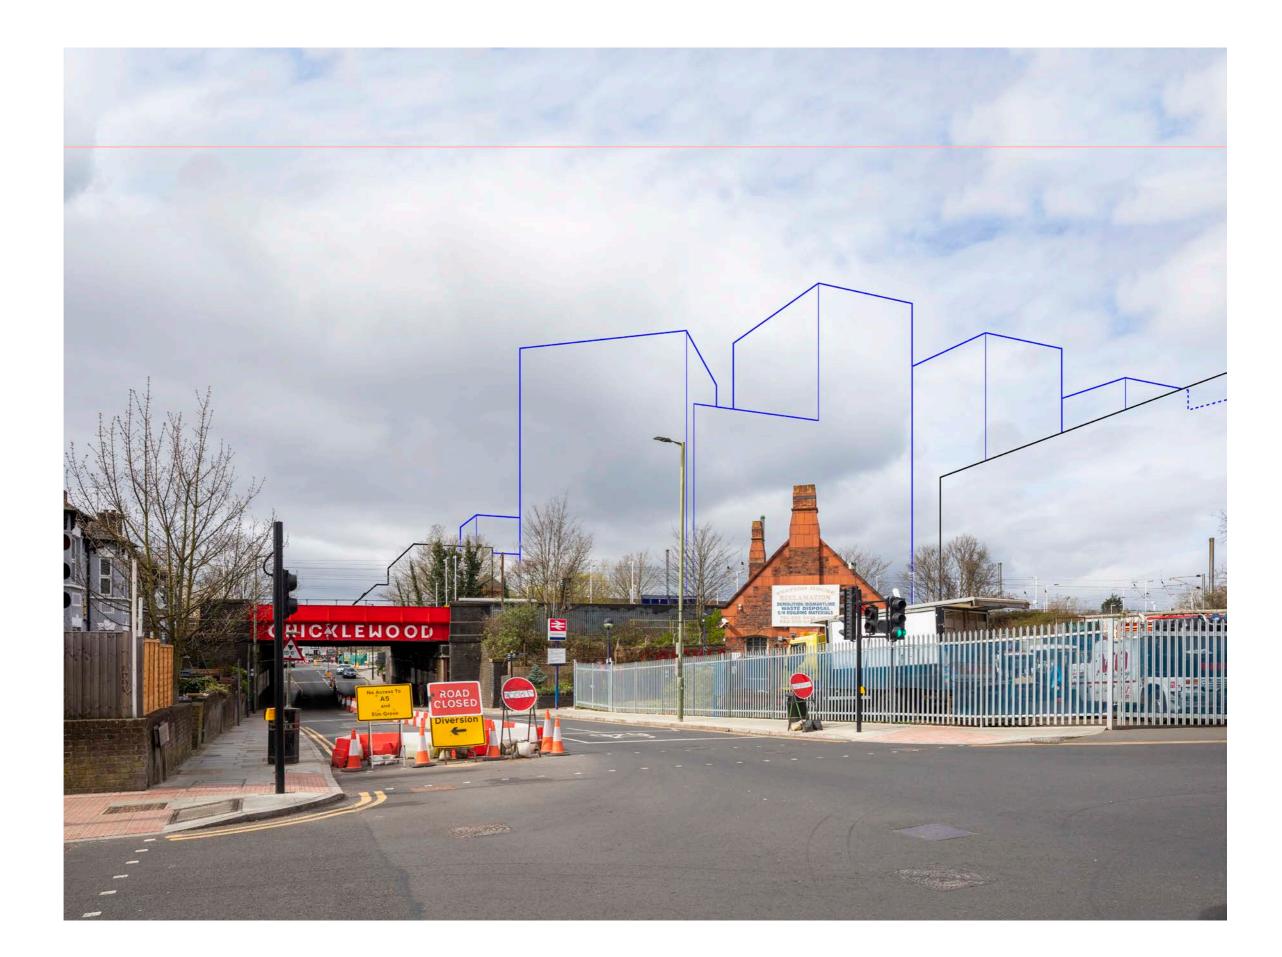

View 5 - Cricklewood Station Looking South - West

View 5 - Cricklewood Station

Looking South - West

View 5 - Cricklewood Station

Looking South - West

View 5 - Cricklewood Station

Looking South - West

View 6 - Oak Grove