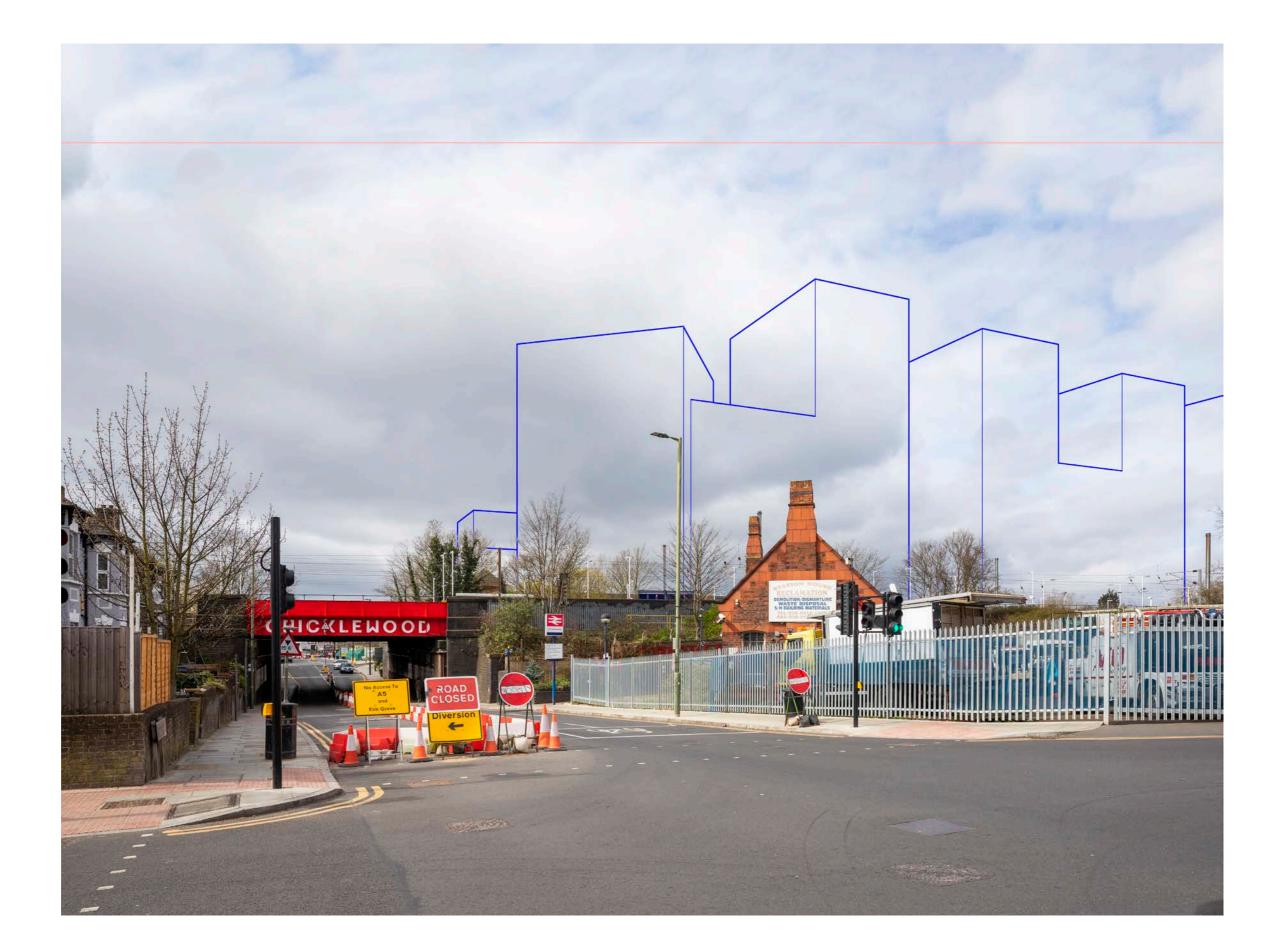

View 5 - Cricklewood Station Looking South - West

View 5 - Cricklewood Station

Looking South - West

View 5 - Cricklewood Station

Looking South - West

View 5 - Cricklewood Station

Looking South - West

View 6 - Oak Grove