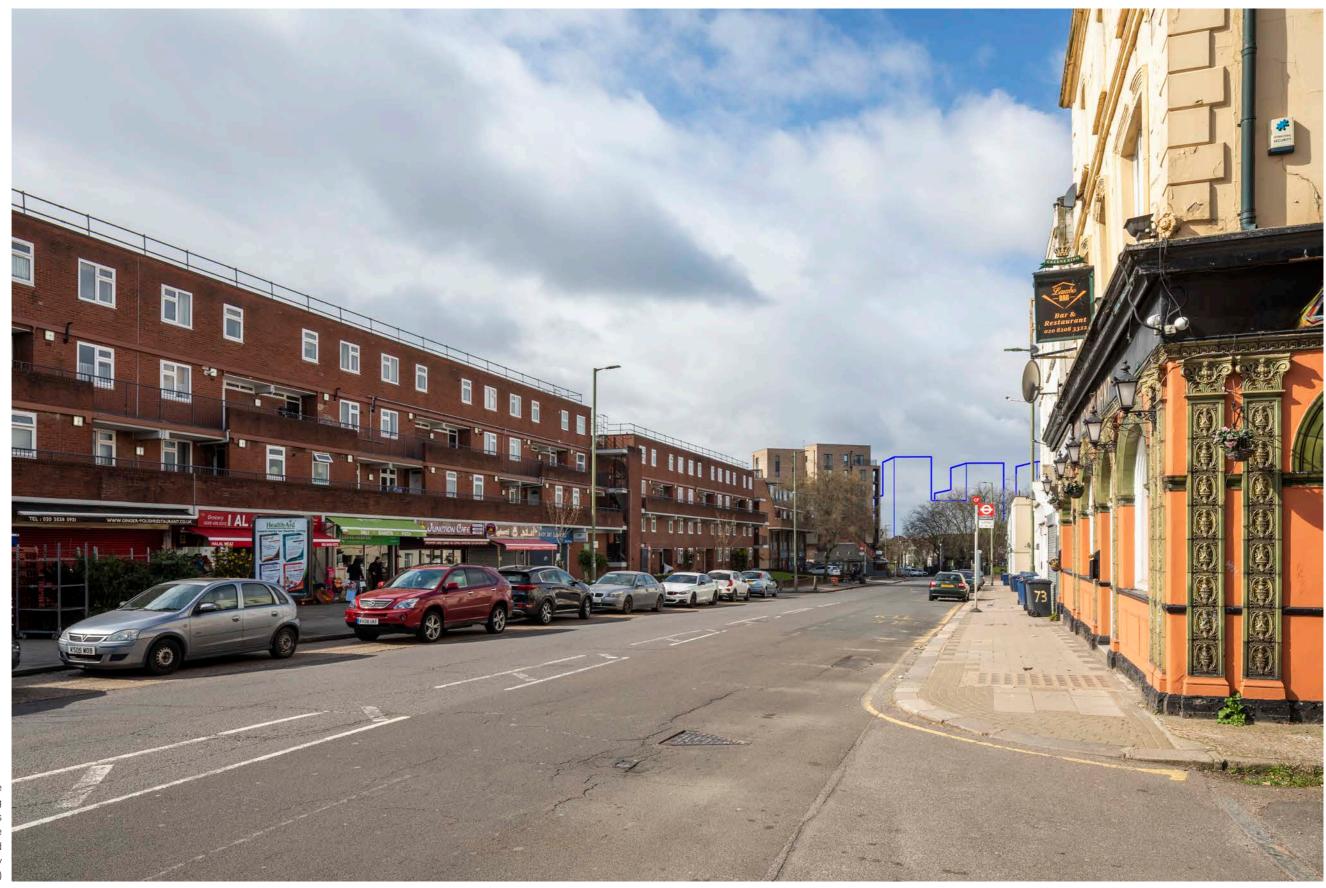

View A - Edgware Road, Bus stop North of Longley Way

View B - Cricklwood Broadway

**Right** Existing

View B - Cricklwood Broadway

View B - Cricklwood Broadway

View B - Cricklwood Broadway

View C - Fordwych Road by No. 108