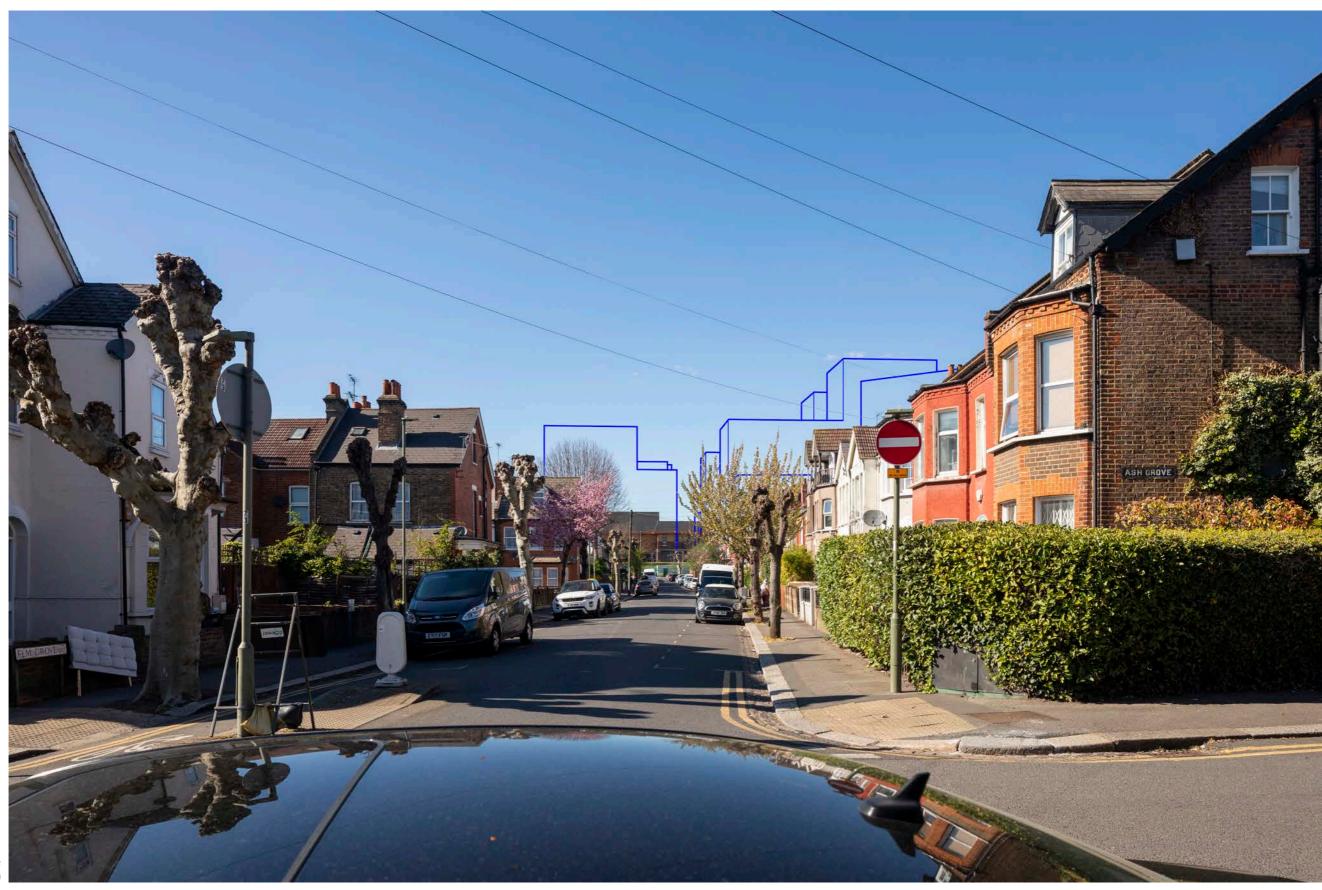

View 7 - Elm Grove

**Right** Existing

View 7 - Elm Grove

View 7 - Elm Grove

**Right** Application Scheme (November 2022)

View 7 - Elm Grove

View 8 - The Crown Pub

View 8 - The Crown Pub