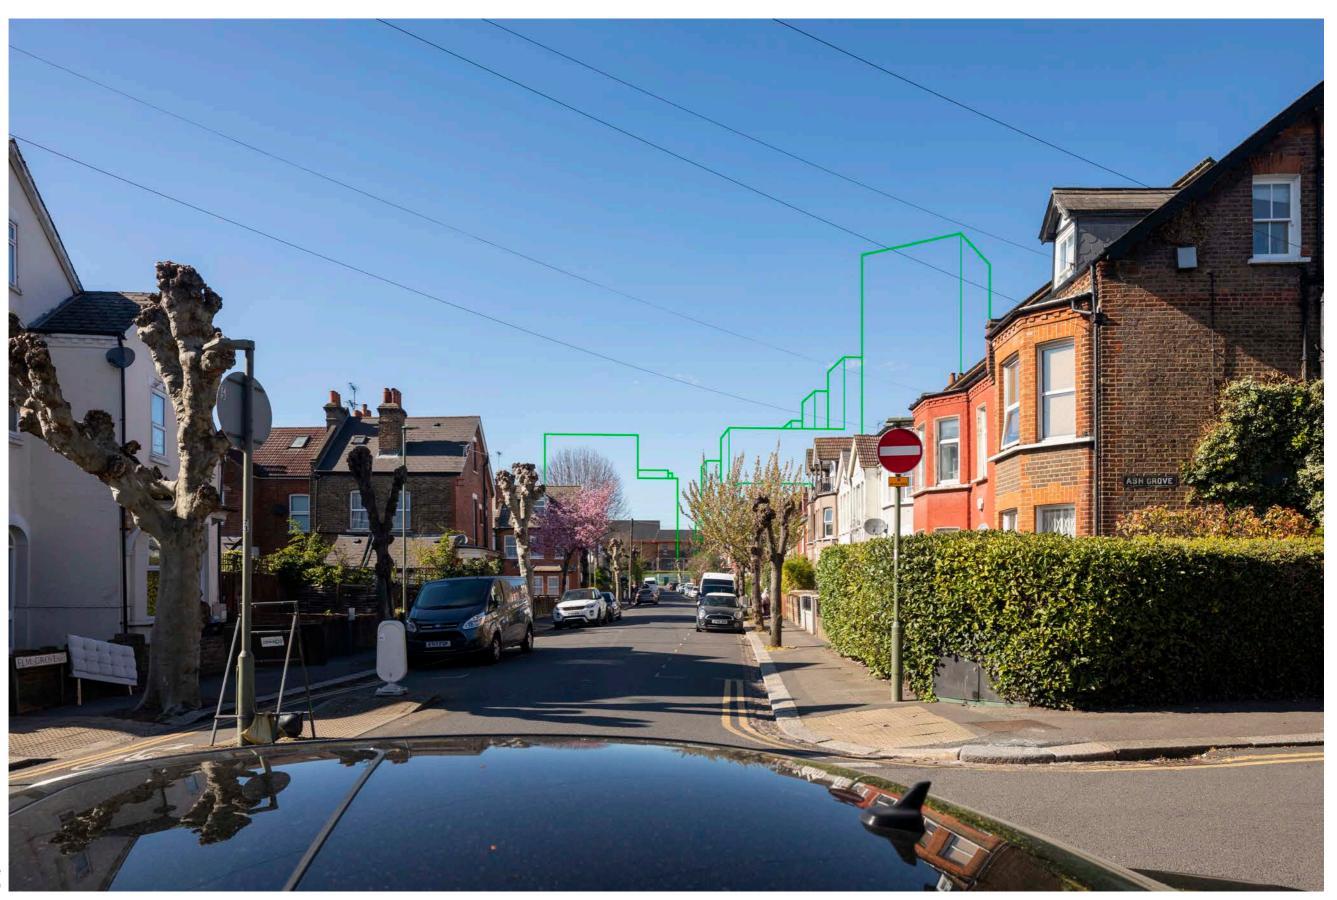

View 7 - Elm Grove

**Right** Existing

View 7 - Elm Grove

View 7 - Elm Grove

**Right** Application Scheme (November 2022)

View 7 - Elm Grove

View 8 - The Crown Pub

View 8 - The Crown Pub