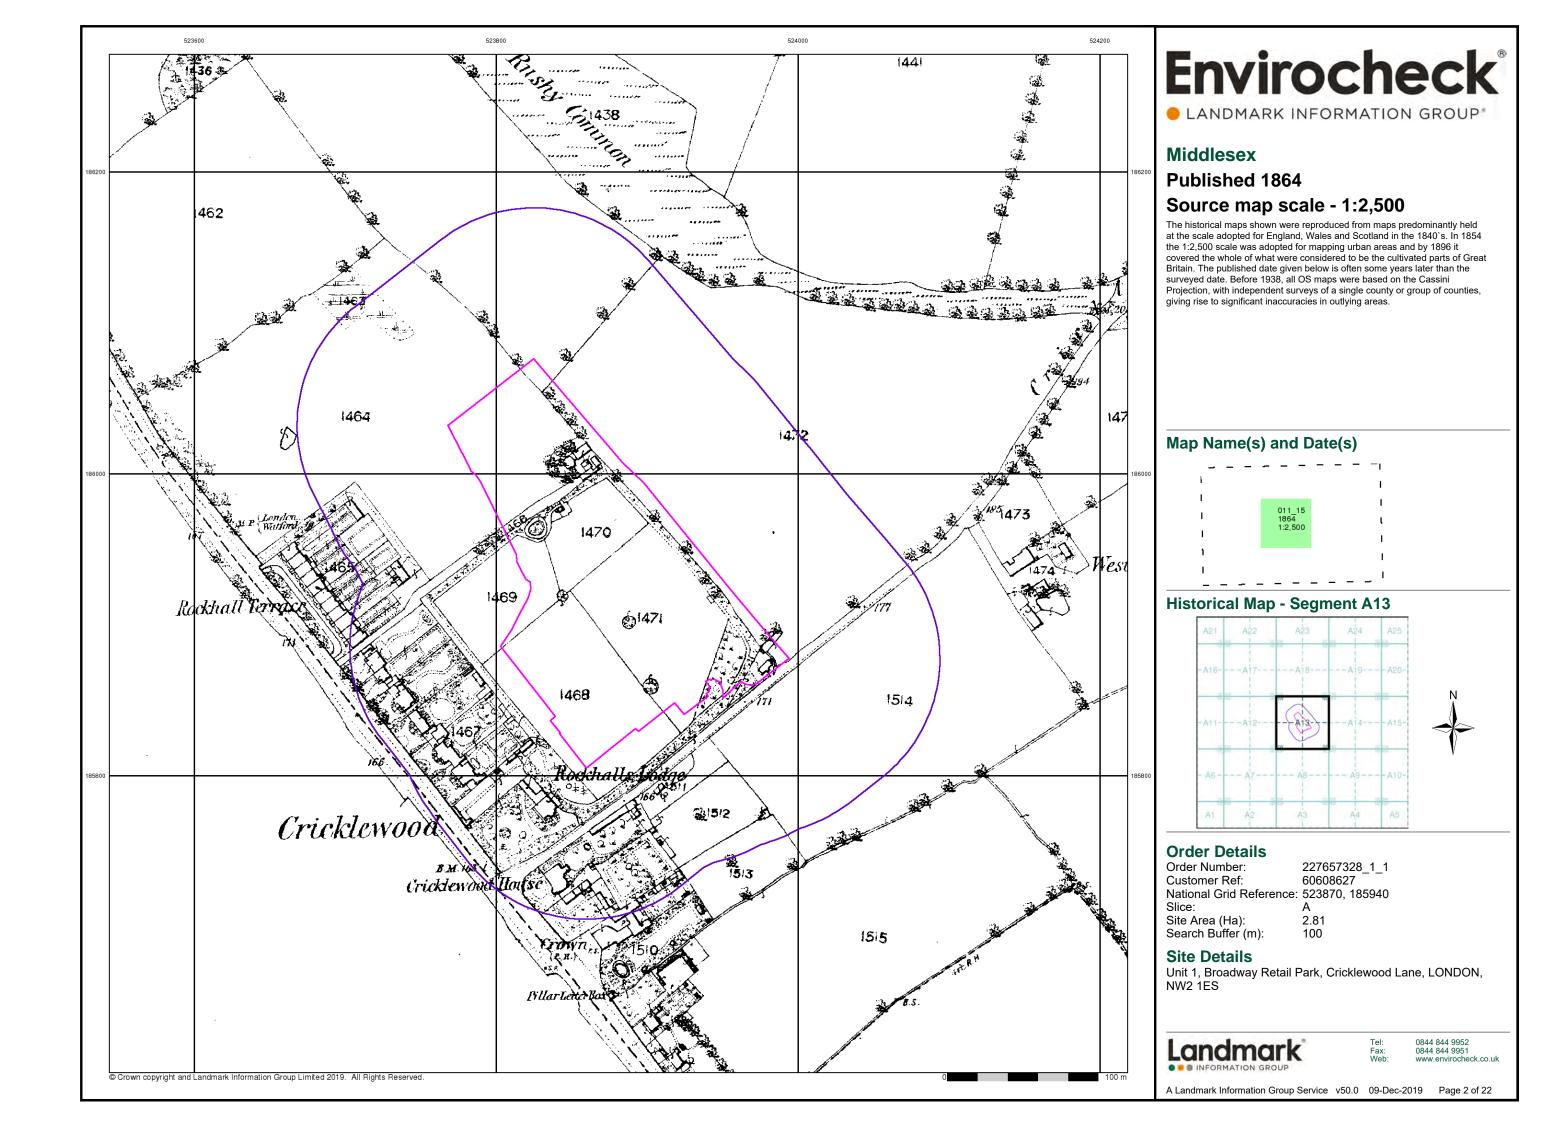

| 1:1,250 | 1991        | 17 |
| Large-Scale National Grid Data           | 1:1,250 | 1991 - 1992 | 18 |
| Large-Scale National Grid Data           | 1:1,250 | 1991 - 1992 | 19 |
| Large-Scale National Grid Data           | 1:1,250 | 1995        | 20 |
| Large-Scale National Grid Data           | 1:1,250 | 1996        | 21 |
| Historical Aerial Photography            | 1:2,500 | 1999        | 22 |

### **Historical Map - Segment A13**



### **Order Details**

Order Number: 227657328\_1\_1 60608627 **Customer Ref:** National Grid Reference: 523870, 185940 Slice:

Site Area (Ha): 2.81 Search Buffer (m): 100

#### Site Details

Unit 1, Broadway Retail Park, Cricklewood Lane, LONDON, NW2 1ES



0844 844 9952 0844 844 9951

A Landmark Information Group Service v50.0 09-Dec-2019 Page 1 of 22







LANDMARK INFORMATION GROUP\*

#### London

# Published 1896 Source map scale - 1:2,500

The historical maps shown were reproduced from maps predominantly held at the scale adopted for England, Wales and Scotland in the 1840's. In 1854 the 1:2,500 scale was adopted for mapping urban areas and by 1896 it covered the whole of what were considered to be the cultivated parts of Great Britain. The published date given below is often some years later than the surveyed date. Before 1938, all OS maps were based on the Cassini Projection, with independent surveys of a single county or group of counties, giving rise to significant inaccuracies in outlying areas.

### Map Name(s) and Date(s)



### **Historical Map - Segment A13**



#### **Order Details**

Order Number: 227657328\_1\_1 60608627