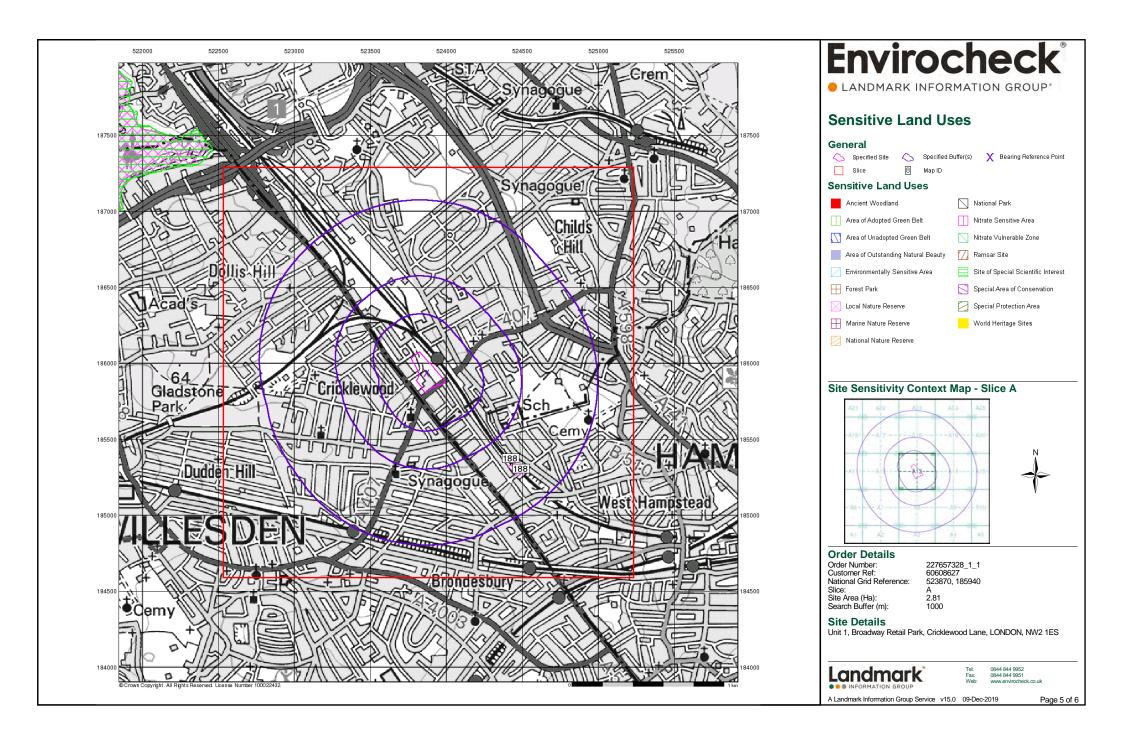

# **Summary**

| Data Type                            | Page<br>Number | On Site | 0 to 250m | 251 to 500m | 501 to 1000m<br>(*up to 2000m) |
|--------------------------------------|----------------|---------|-----------|-------------|--------------------------------|
| Sensitive Land Use                   |                |         |           |             |                                |
| Ancient Woodland                     |                |         |           |             |                                |
| Areas of Adopted Green Belt          |                |         |           |             |                                |
| Areas of Unadopted Green Belt        |                |         |           |             |                                |
| Areas of Outstanding Natural Beauty  |                |         |           |             |                                |
| Environmentally Sensitive Areas      |                |         |           |             |                                |
| Forest Parks                         |                |         |           |             |                                |
| Local Nature Reserves                | pg 47          |         |           |             | 1                              |
| Marine Nature Reserves               |                |         |           |             |                                |
| National Nature Reserves             |                |         |           |             |                                |
| National Parks                       |                |         |           |             |                                |
| Nitrate Sensitive Areas              |                |         |           |             |                                |
| Nitrate Vulnerable Zones             |                |         |           |             |                                |
| Ramsar Sites                         |                |         |           |             |                                |
| Sites of Special Scientific Interest |                |         |           |             |                                |
| Special Areas of Conservation        |                |         |           |             |                                |
| Special Protection Areas             |                |         |           |             |                                |
| World Heritage Sites                 |                |         |           |             |                                |