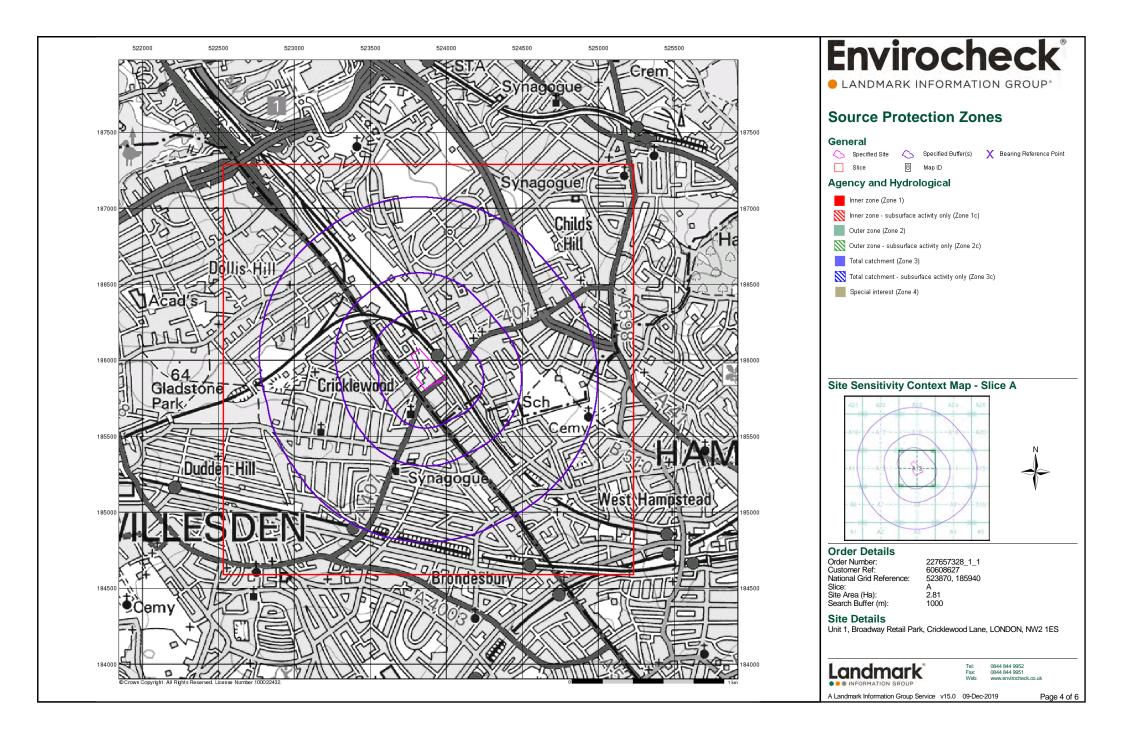

#### Report Version v53.0

| Data Type                                                     | Page<br>Number | On Site | 0 to 250m | 251 to 500m | 501 to 1000m<br>(*up to 2000m) |
|---------------------------------------------------------------|----------------|---------|-----------|-------------|--------------------------------|
| Agency & Hydrological                                         |                |         |           |             |                                |
| BGS Groundwater Flooding Susceptibility                       |                |         |           |             | n/a                            |
| Contaminated Land Register Entries and Notices                |                |         |           |             |                                |
| Discharge Consents                                            | pg 1           |         |           |             | 3                              |
| Prosecutions Relating to Controlled Waters                    |                |         | n/a       | n/a         | n/a                            |
| Enforcement and Prohibition Notices                           |                |         |           |             |                                |
| Integrated Pollution Controls                                 |                |         |           |             |                                |
| Integrated Pollution Prevention And Control                   |                |         |           |             |                                |
| Local Authority Integrated Pollution Prevention And Control   |                |         |           |             |                                |
| Local Authority Pollution Prevention and Controls             | pg 1           |         | 5         | 3           | 8                              |
| Local Authority Pollution Prevention and Control Enforcements |                |         |           |             |                                |
| Nearest Surface Water Feature                                 | pg 3           |         |           |             | Yes                            |
| Pollution Incidents to Controlled Waters                      | pg 4           |         |           | 3           | 4                              |
| Prosecutions Relating to Authorised Processes                 |                |         |           |             |                                |
| Registered Radioactive Substances                             | pg 5           |         |           |             | 2                              |
| River Quality                                                 |                |         |           |             |                                |
| River Quality Biology Sampling Points                         |                |         |           |             |                                |
| River Quality Chemistry Sampling Points                       |                |         |           |             |                                |
| Substantiated Pollution Incident Register                     | pg 5           |         | 1         |             | 1                              |
| Water Abstractions                                            |                |         |           |             |                                |
| Water Industry Act Referrals                                  |                |         |           |             |                                |
| Groundwater Vulnerability Map                                 | pg 5           | Yes     | n/a       | n/a         | n/a                            |
| Groundwater Vulnerability - Soluble Rock Risk                 |                |         | n/a       | n/a         | n/a                            |
| Groundwater Vulnerability - Local Information                 |                |         | n/a       | n/a         | n/a                            |
| Bedrock Aquifer Designations                                  | pg 6           | Yes     | n/a       | n/a         | n/a                            |
| Superficial Aquifer Designations                              |                |         | n/a       | n/a         | n/a                            |
| Source Protection Zones                                       |                |         |           |             |                                |
| Extreme Flooding from Rivers or Sea without Defences          |                |         |           | n/a         | n/a                            |
| Flooding from Rivers or Sea without Defences                  |                |         |           | n/a         | n/a                            |
| Areas Benefiting from Flood Defences                          |                |         |           | n/a         | n/a                            |
| Flood Water Storage Areas                                     |                |         |           | n/a         | n/a                            |
| Flood Defences                                                |                |         |           | n/a         | n/a                            |
| OS Water Network Lines                                        | pg 6           |         |           |             | 5                              |