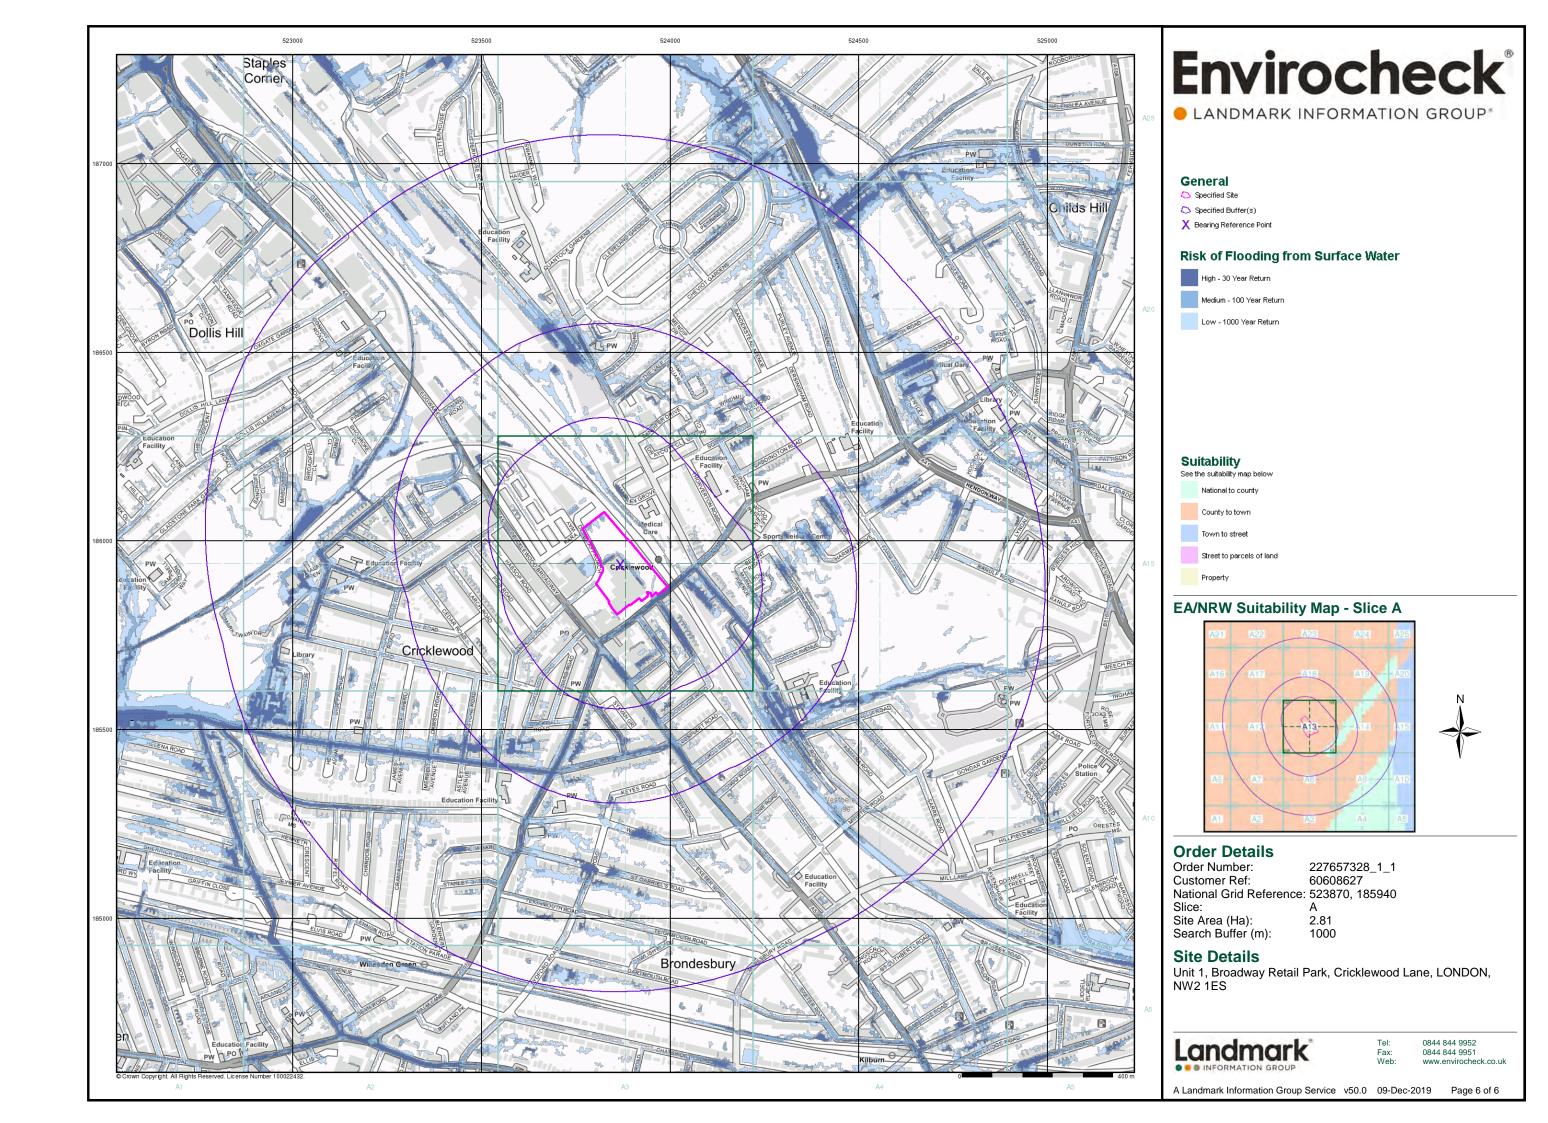

#### Report Version v53.0

| Data Type                                                     | Page<br>Number | On Site | 0 to 250m | 251 to 500m | 501 to 1000m<br>(*up to 2000m) |
|---------------------------------------------------------------|----------------|---------|-----------|-------------|--------------------------------|
| Agency & Hydrological                                         |                |         |           |             |                                |
| BGS Groundwater Flooding Susceptibility                       |                |         |           |             | n/a                            |
| Contaminated Land Register Entries and Notices                |                |         |           |             |                                |
| Discharge Consents                                            | pg 1           |         |           |             | 3                              |
| Prosecutions Relating to Controlled Waters                    |                |         | n/a       | n/a         | n/a                            |
| Enforcement and Prohibition Notices                           |                |         |           |             |                                |
| Integrated Pollution Controls                                 |                |         |           |             |                                |
| Integrated Pollution Prevention And Control                   |                |         |           |             |                                |
| Local Authority Integrated Pollution Prevention And Control   |                |         |           |             |                                |
| Local Authority Pollution Prevention and Controls             | pg 1           |         | 5         | 3           | 8                              |
| Local Authority Pollution Prevention and Control Enforcements |                |         |           |             |                                |
| Nearest Surface Water Feature                                 | pg 3           |         |           |             | Yes                            |
| Pollution Incidents to Controlled Waters                      | pg 4           |         |           | 3           | 4                              |
| Prosecutions Relating to Authorised Processes                 |                |         |           |             |                                |
| Registered Radioactive Substances                             | pg 5           |         |           |             | 2                              |
| River Quality                                                 |                |         |           |             |                                |
| River Quality Biology Sampling Points                         |                |         |           |             |                                |
| River Quality Chemistry Sampling Points                       |                |         |           |             |                                |
| Substantiated Pollution Incident Register                     | pg 5           |         | 1         |             | 1                              |
| Water Abstractions                                            |                |         |           |             |                                |
| Water Industry Act Referrals                                  |                |         |           |             |                                |
| Groundwater Vulnerability Map                                 | pg 5           | Yes     | n/a       | n/a         | n/a                            |
| Groundwater Vulnerability - Soluble Rock Risk                 |                |         | n/a       | n/a         | n/a                            |
| Groundwater Vulnerability - Local Information                 |                |         | n/a       | n/a         | n/a                            |
| Bedrock Aquifer Designations                                  | pg 6           | Yes     | n/a       | n/a         | n/a                            |
| Superficial Aquifer Designations                              |                |         | n/a       | n/a         | n/a                            |
| Source Protection Zones                                       |                |         |           |             |                                |
| Extreme Flooding from Rivers or Sea without Defences          |                |         |           | n/a         | n/a                            |
| Flooding from Rivers or Sea without Defences                  |                |         |           | n/a         | n/a                            |
| Areas Benefiting from Flood Defences                          |                |         |           | n/a         | n/a                            |
| Flood Water Storage Areas                                     |                |         |           | n/a         | n/a                            |
| Flood Defences                                                |                |         |           | n/a         | n/a                            |
| OS Water Network Lines                                        | pg 6           |         |           |             | 5                              |