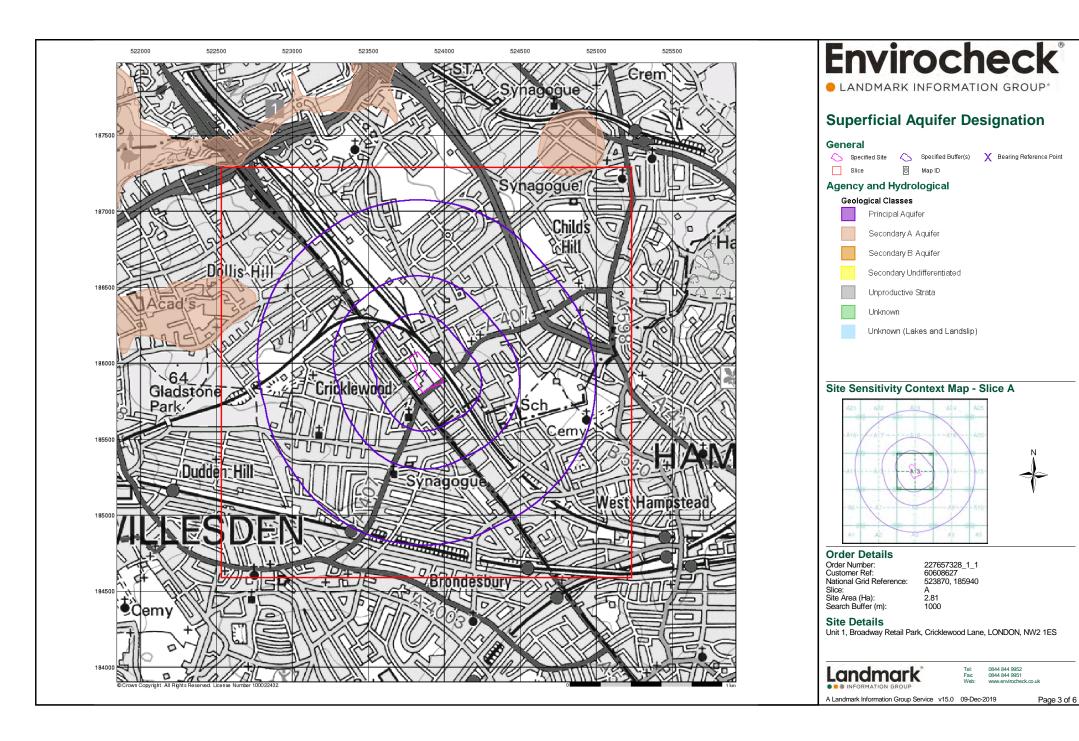

#### Report Version v53.0

| Data Type                                                     | Page<br>Number | On Site | 0 to 250m | 251 to 500m | 501 to 1000m<br>(*up to 2000m) |
|---------------------------------------------------------------|----------------|---------|-----------|-------------|--------------------------------|
| Agency & Hydrological                                         |                |         |           |             |                                |
| BGS Groundwater Flooding Susceptibility                       |                |         |           |             | n/a                            |
| Contaminated Land Register Entries and Notices                |                |         |           |             |                                |
| Discharge Consents                                            | pg 1           |         |           |             | 3                              |
| Prosecutions Relating to Controlled Waters                    |                |         | n/a       | n/a         | n/a                            |
| Enforcement and Prohibition Notices                           |                |         |           |             |                                |
| Integrated Pollution Controls                                 |                |         |           |             |                                |
| Integrated Pollution Prevention And Control                   |                |         |           |             |                                |
| Local Authority Integrated Pollution Prevention And Control   |                |         |           |             |                                |
| Local Authority Pollution Prevention and Controls             | pg 1           |         | 5         | 3           | 8                              |
| Local Authority Pollution Prevention and Control Enforcements |                |         |           |             |                                |
| Nearest Surface Water Feature                                 | pg 3           |         |           |             | Yes                            |
| Pollution Incidents to Controlled Waters                      | pg 4           |         |           | 3           | 4                              |
| Prosecutions Relating to Authorised Processes                 |                |         |           |             |                                |
| Registered Radioactive Substances                             | pg 5           |         |           |             | 2                              |
| River Quality                                                 |                |         |           |             |                                |
| River Quality Biology Sampling Points                         |                |         |           |             |                                |
| River Quality Chemistry Sampling Points                       |                |         |           |             |                                |
| Substantiated Pollution Incident Register                     | pg 5           |         | 1         |             | 1                              |
| Water Abstractions                                            |                |         |           |             |                                |
| Water Industry Act Referrals                                  |                |         |           |             |                                |
| Groundwater Vulnerability Map                                 | pg 5           | Yes     | n/a       | n/a         | n/a                            |
| Groundwater Vulnerability - Soluble Rock Risk                 |                |         | n/a       | n/a         | n/a                            |
| Groundwater Vulnerability - Local Information                 |                |         | n/a       | n/a         | n/a                            |
| Bedrock Aquifer Designations                                  | pg 6           | Yes     | n/a       | n/a         | n/a                            |
| Superficial Aquifer Designations                              |                |         | n/a       | n/a         | n/a                            |
| Source Protection Zones                                       |                |         |           |             |                                |
| Extreme Flooding from Rivers or Sea without Defences          |                |         |           | n/a         | n/a                            |
| Flooding from Rivers or Sea without Defences                  |                |         |           | n/a         | n/a                            |
| Areas Benefiting from Flood Defences                          |                |         |           | n/a         | n/a                            |
| Flood Water Storage Areas                                     |                |         |           | n/a         | n/a                            |
| Flood Defences                                                |                |         |           | n/a         | n/a                            |
| OS Water Network Lines                                        | pg 6           |         |           |             | 5                              |