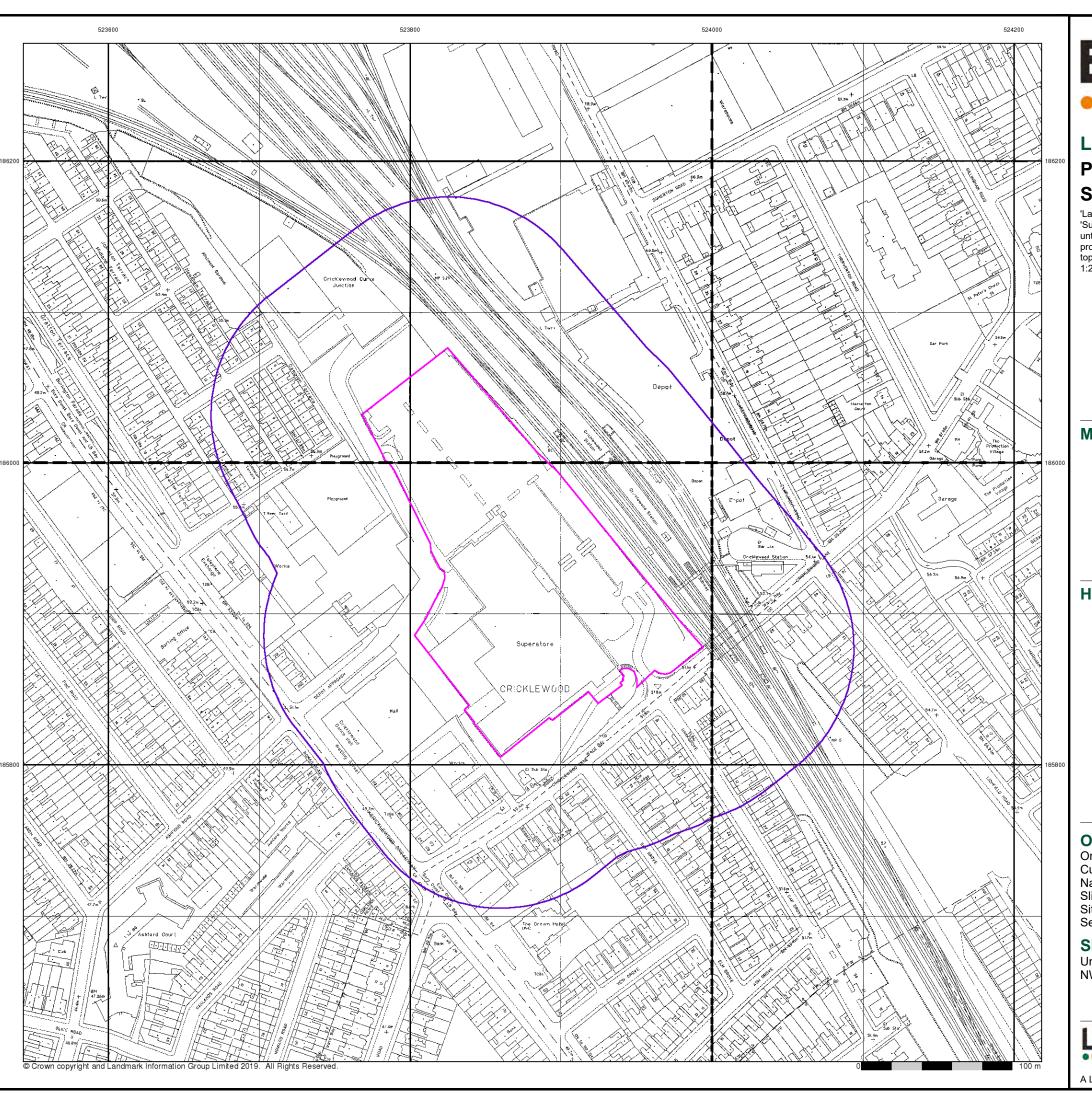

#### **Order Details:**

**Order Number:** 

227657328\_1\_1

**Customer Reference:** 

60608627

**National Grid Reference:** 

523870, 185940

Slice:

Α

Site Area (Ha):

2.81

Search Buffer (m):

1000

#### **Site Details:**

Unit 1 Broadway Retail Park Cricklewood Lane LONDON NW2 1ES