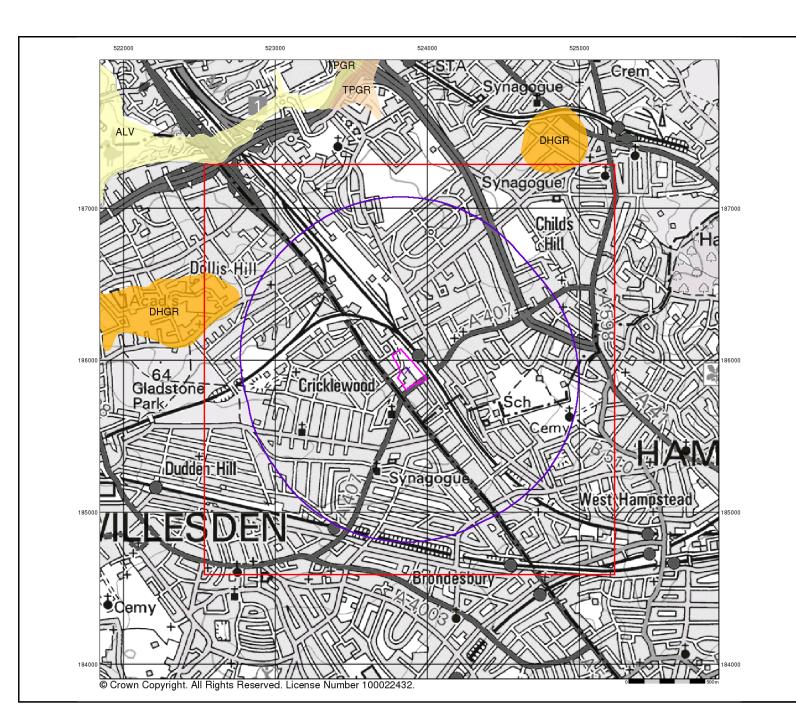

#### **Order Details:**

**Order Number:** 

227657328\_1\_1

**Customer Reference:** 

60608627

**National Grid Reference:** 

523870, 185940

Slice:

Α

Site Area (Ha):

2.81

Search Buffer (m):

1000

#### **Site Details:**

Unit 1 Broadway Retail Park Cricklewood Lane LONDON NW2 1ES