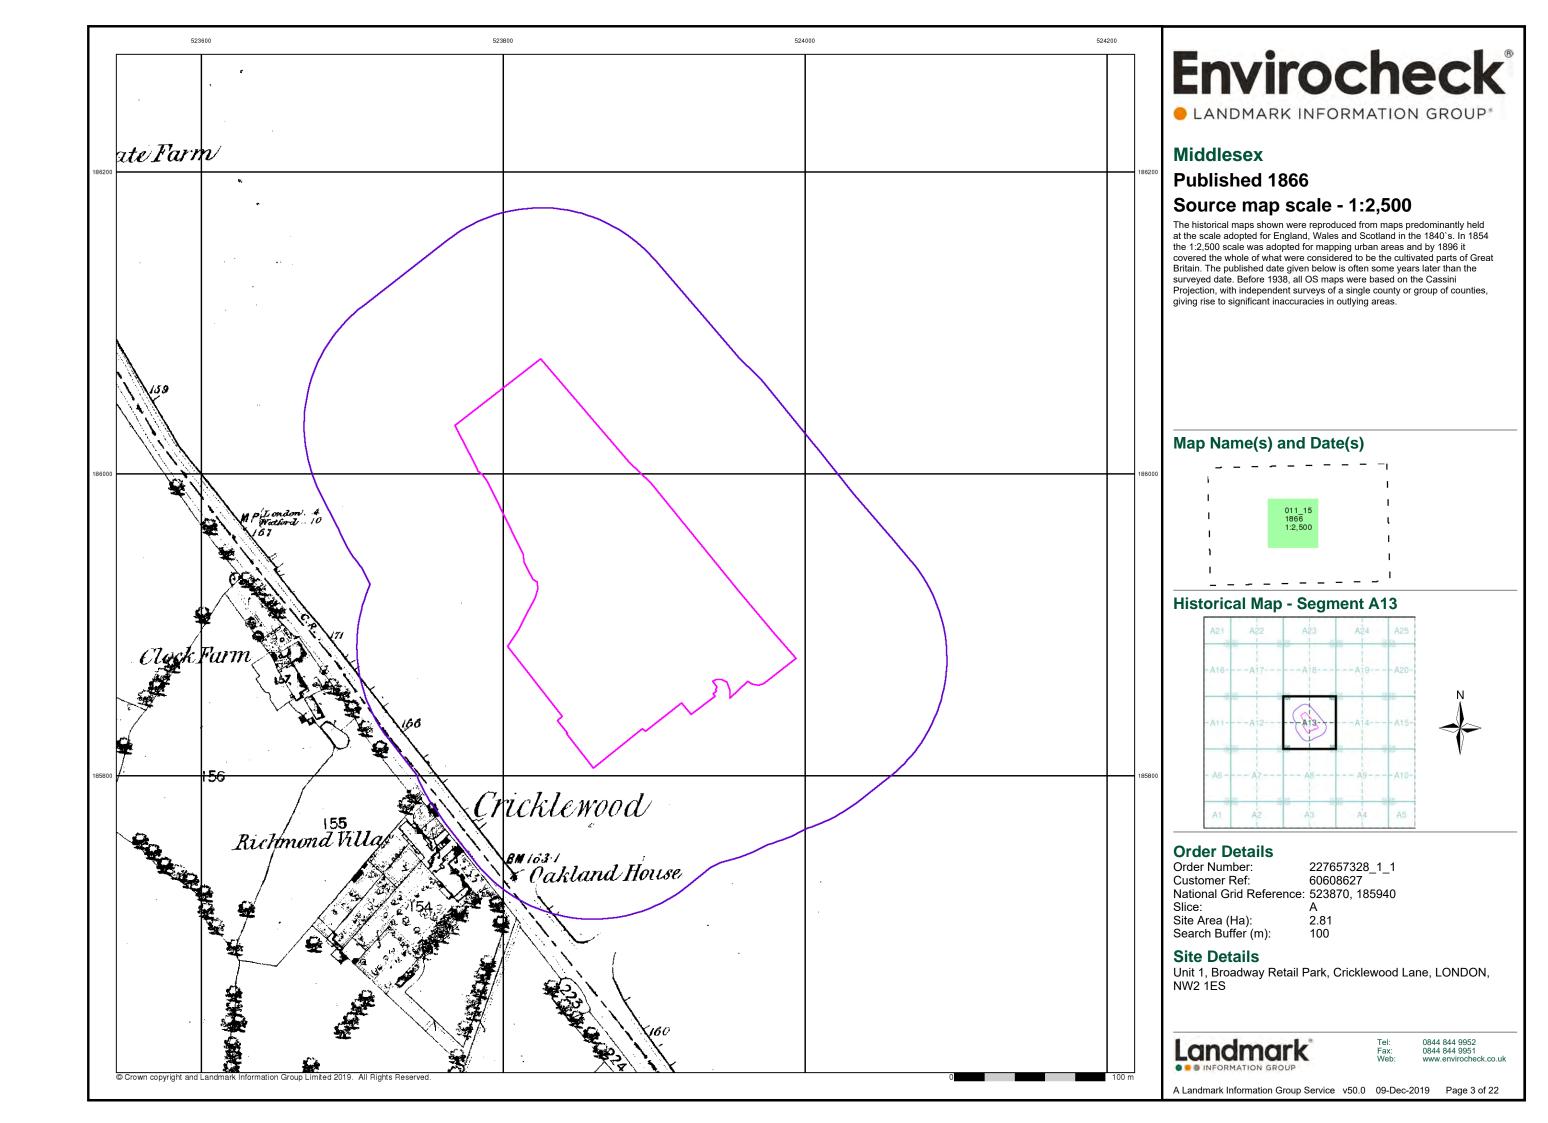

1:1,250 | 1991        | 17 |
| Large-Scale National Grid Data           | 1:1,250 | 1991 - 1992 | 18 |
| Large-Scale National Grid Data           | 1:1,250 | 1991 - 1992 | 19 |
| Large-Scale National Grid Data           | 1:1,250 | 1995        | 20 |
| Large-Scale National Grid Data           | 1:1,250 | 1996        | 21 |
| Historical Aerial Photography            | 1:2,500 | 1999        | 22 |

### **Historical Map - Segment A13**



### **Order Details**

Order Number: 227657328\_1\_1 60608627 **Customer Ref:** National Grid Reference: 523870, 185940 Slice:

Site Area (Ha): 2.81 Search Buffer (m): 100

#### Site Details

Unit 1, Broadway Retail Park, Cricklewood Lane, LONDON, NW2 1ES



0844 844 9952 0844 844 9951

A Landmark Information Group Service v50.0 09-Dec-2019 Page 1 of 22







LANDMARK INFORMATION GROUP\*

#### London

# Published 1896 Source map scale - 1:2,500

The historical maps shown were reproduced from maps predominantly held at the scale adopted for England, Wales and Scotland in the 1840's. In 1854 the 1:2,500 scale was adopted for mapping urban areas and by 1896 it covered the whole of what were considered to be the cultivated parts of Great Britain. The published date given below is often some years later than the surveyed date. Before 1938, all OS maps were based on the Cassini Projection, with independent surveys of a single county or group of counties, giving rise to significant inaccuracies in outlying areas.

### Map Name(s) and Date(s)



### **Historical Map - Segment A13**



#### **Order Details**

Order Number: 227657328\_1\_1 60608627 *