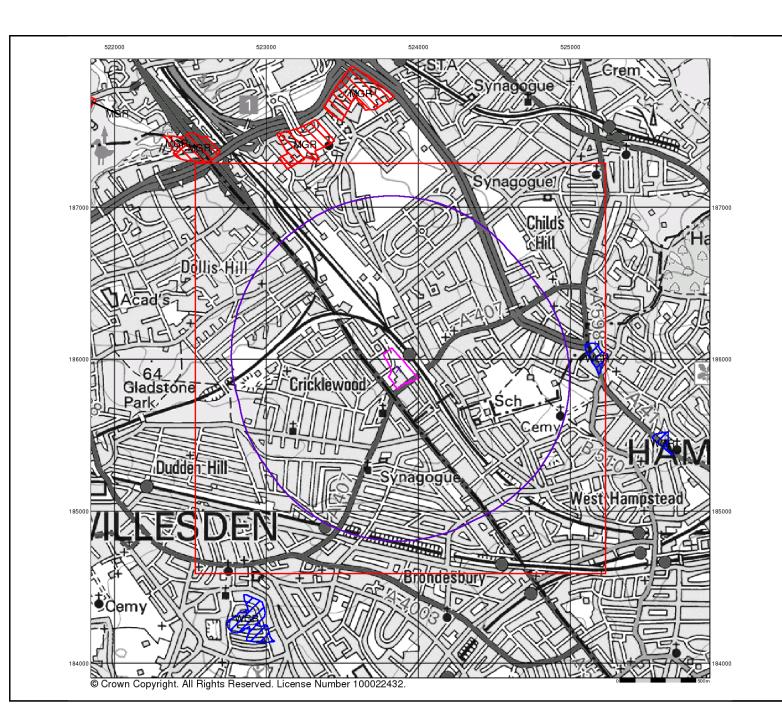

# **Summary**

| Data Type                                                         | Page<br>Number | On Site | 0 to 250m | 251 to 500m | 501 to 1000m<br>(*up to 2000m) |
|-------------------------------------------------------------------|----------------|---------|-----------|-------------|--------------------------------|
| Geological                                                        |                |         |           |             |                                |
| BGS 1:625,000 Solid Geology                                       | pg 11          | Yes     | n/a       | n/a         | n/a                            |
| BGS Estimated Soil Chemistry                                      |                |         |           |             |                                |
| BGS Recorded Mineral Sites                                        |                |         |           |             |                                |
| BGS Urban Soil Chemistry                                          | pg 11          |         | Yes       | Yes         | Yes                            |
| BGS Urban Soil Chemistry Averages                                 | pg 14          | Yes     |           |             |                                |
| CBSCB Compensation District                                       |                |         | n/a       | n/a         | n/a                            |
| Coal Mining Affected Areas                                        |                |         | n/a       | n/a         | n/a                            |
| Mining Instability                                                |                |         | n/a       | n/a         | n/a                            |
| Man-Made Mining Cavities                                          |                |         |           |             |                                |
| Natural Cavities                                                  |                |         |           |             |                                |
| Non Coal Mining Areas of Great Britain                            |                |         |           | n/a         | n/a                            |
| Potential for Collapsible Ground Stability Hazards                | pg 14          | Yes     |           | n/a         | n/a                            |
| Potential for Compressible Ground Stability Hazards               |                |         |           | n/a         | n/a                            |
| Potential for Ground Dissolution Stability Hazards                |                |         |           | n/a         | n/a                            |
| Potential for Landslide Ground Stability Hazards                  | pg 14          | Yes     |           | n/a         | n/a                            |
| Potential for Running Sand Ground Stability Hazards               | pg 14          | Yes     |           | n/a         | n/a                            |
| Potential for Shrinking or Swelling Clay Ground Stability Hazards | pg 14          | Yes     |           | n/a         | n/a                            |
| Radon Potential - Radon Affected Areas                            |                |         | n/a       | n/a         | n/a                            |
| Radon Potential - Radon Protection Measures                       |                |         | n/a       | n/a         | n/a                            |
| Industrial Land Use                                               |                |         |           |             |                                |
| Contemporary Trade Directory Entries                              | pg 16          | 1       | 63        | 49          | 89                             |
| Fuel Station Entries                                              | pg 32          |         |           |             | 4                              |
| Points of Interest - Commercial Services                          | pg 33          |         | 46        | 14          | 29                             |
| Points of Interest - Education and Health                         |                |         |           |             |                                |
| Points of Interest - Manufacturing and Production                 | pg 40          |         | 7         | 12          | 10                             |
| Points of Interest - Public Infrastructure                        | pg 43          |         | 3         |             | 23                             |
| Points of Interest - Recreational and Environmental               | pg 45          |         | 3         | 1           | 9                              |
| Gas Pipelines                                                     |                |         |           |             |                                |
| Underground Electrical Cables                                     | pg 46          |         | 1         |             |                                |