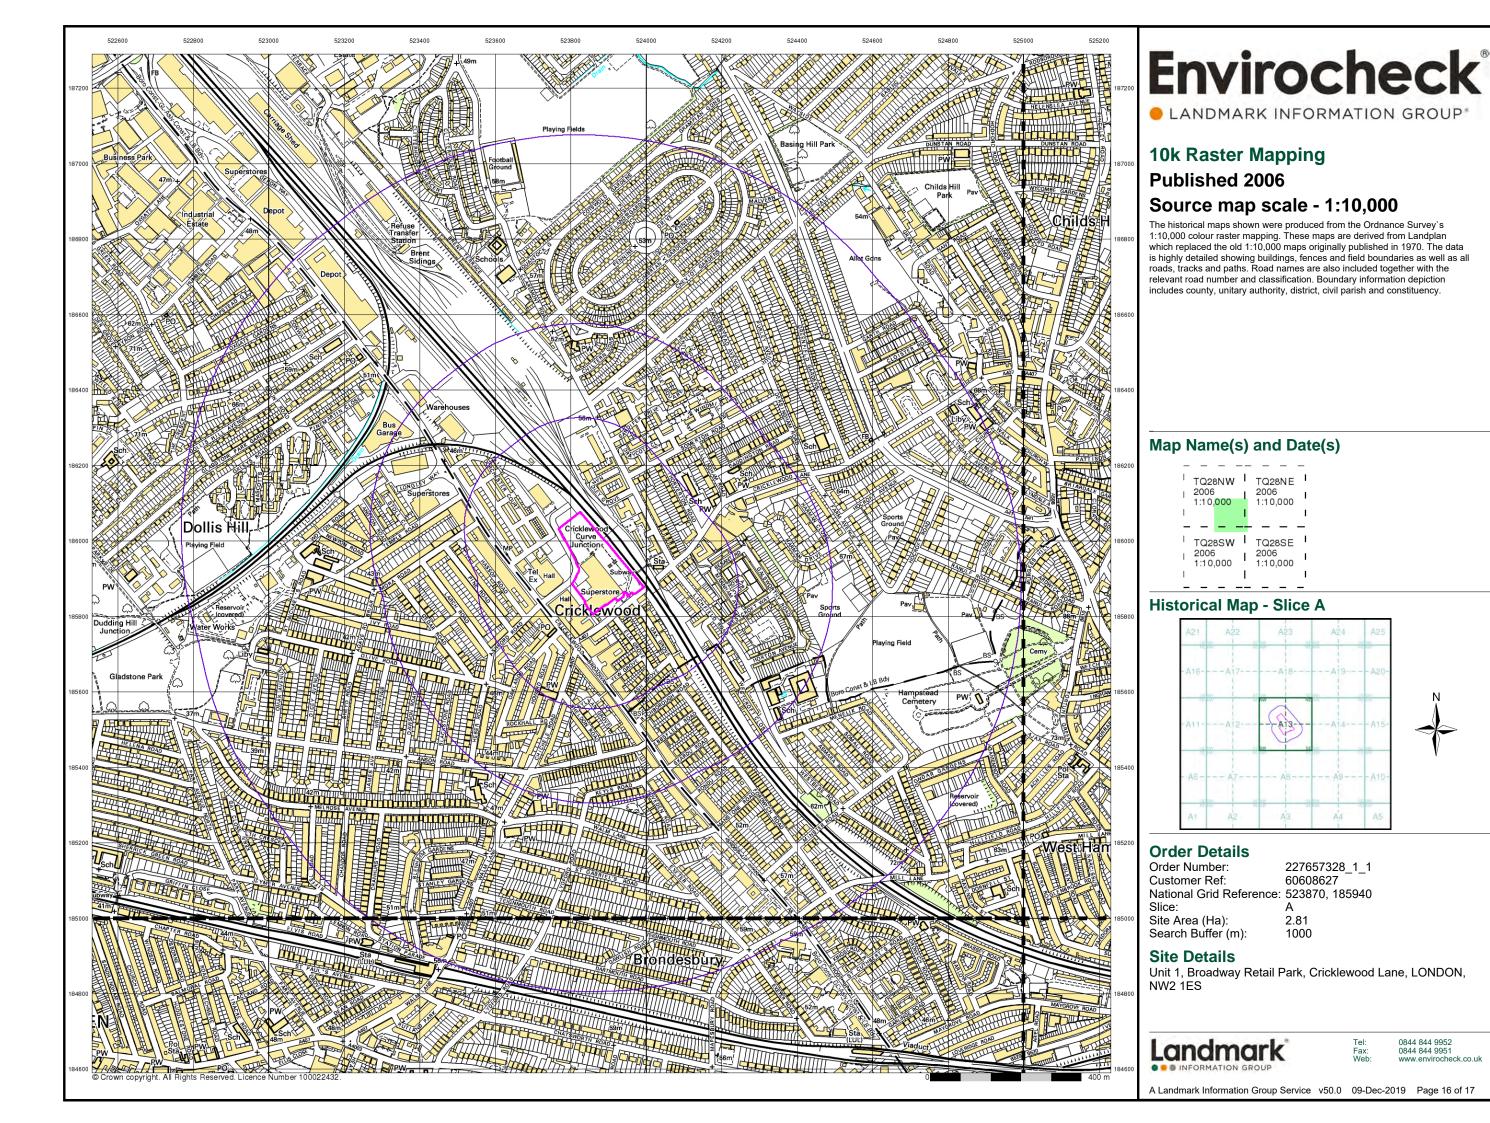

#### **Order Details:**

**Order Number:** 

227657328\_1\_1

**Customer Reference:** 

60608627

**National Grid Reference:** 

523870, 185940

Slice:

Α

Site Area (Ha):

2.81

Search Buffer (m):

1000

#### **Site Details:**

Unit 1 Broadway Retail Park Cricklewood Lane LONDON NW2 1ES