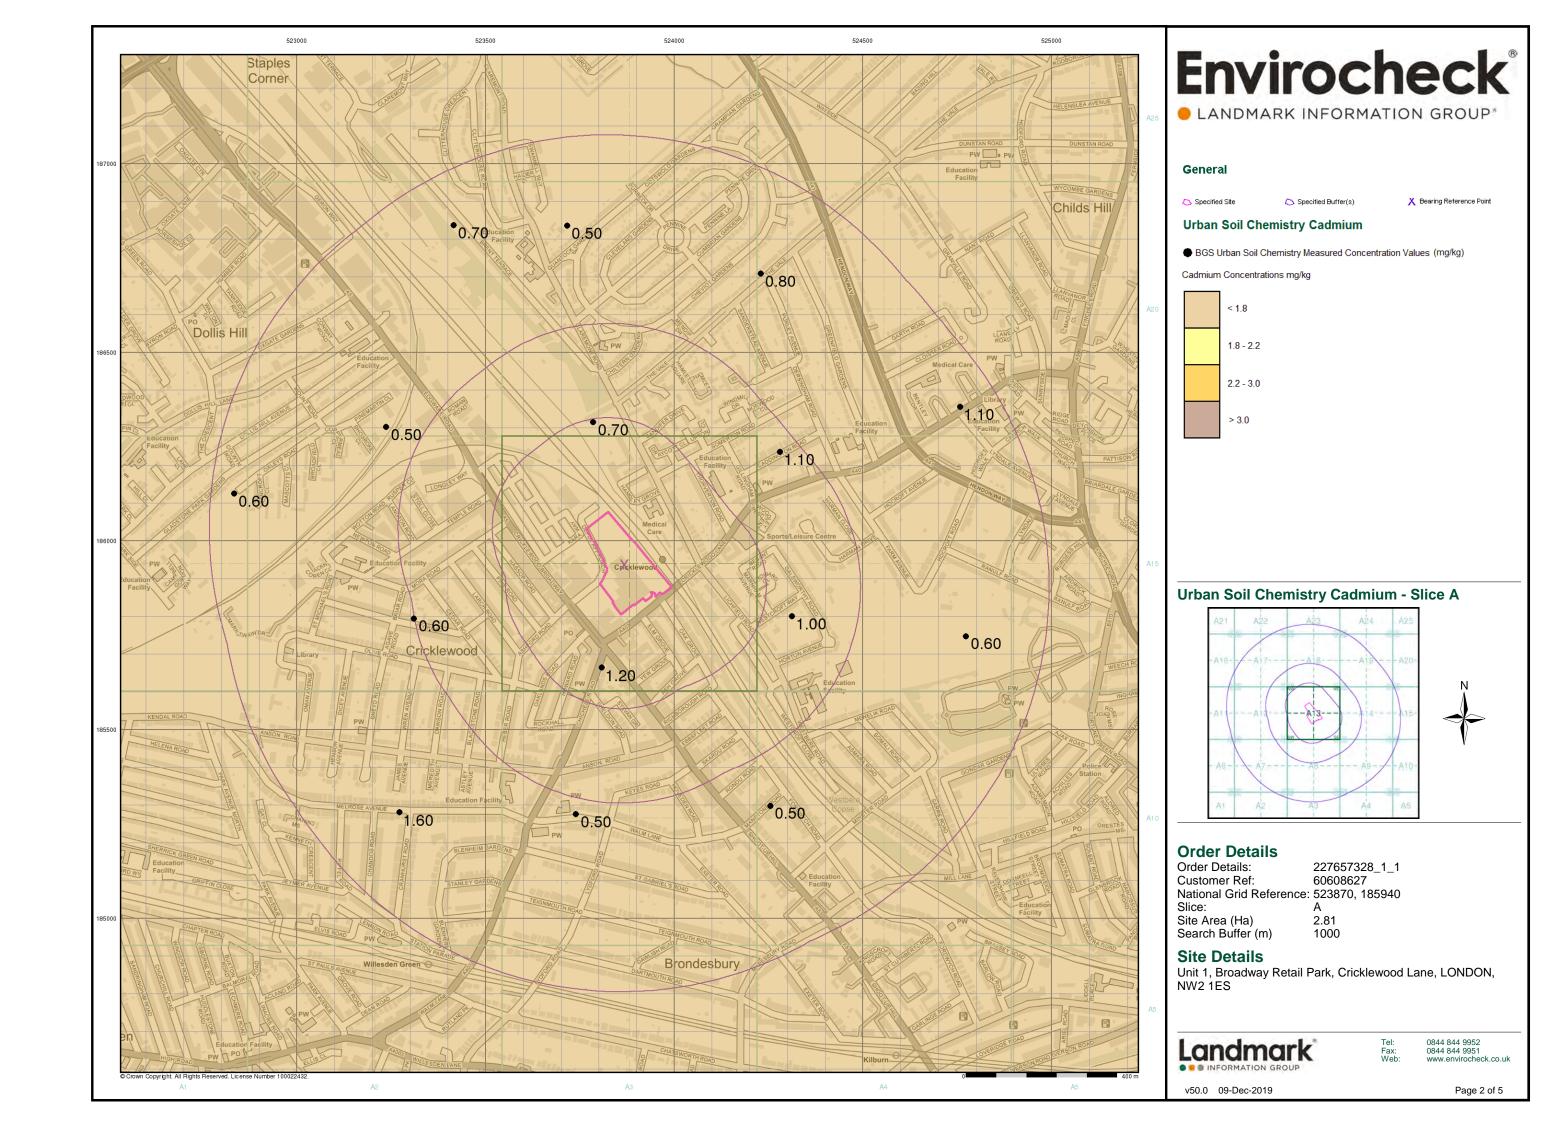

# **Summary**

| Data Type                                                         | Page<br>Number | On Site | 0 to 250m | 251 to 500m | 501 to 1000m<br>(*up to 2000m) |
|-------------------------------------------------------------------|----------------|---------|-----------|-------------|--------------------------------|
| Geological                                                        |                |         |           |             |                                |
| BGS 1:625,000 Solid Geology                                       | pg 11          | Yes     | n/a       | n/a         | n/a                            |
| BGS Estimated Soil Chemistry                                      |                |         |           |             |                                |
| BGS Recorded Mineral Sites                                        |                |         |           |             |                                |
| BGS Urban Soil Chemistry                                          | pg 11          |         | Yes       | Yes         | Yes                            |
| BGS Urban Soil Chemistry Averages                                 | pg 14          | Yes     |           |             |                                |
| CBSCB Compensation District                                       |                |         | n/a       | n/a         | n/a                            |
| Coal Mining Affected Areas                                        |                |         | n/a       | n/a         | n/a                            |
| Mining Instability                                                |                |         | n/a       | n/a         | n/a                            |
| Man-Made Mining Cavities                                          |                |         |           |             |                                |
| Natural Cavities                                                  |                |         |           |             |                                |
| Non Coal Mining Areas of Great Britain                            |                |         |           | n/a         | n/a                            |
| Potential for Collapsible Ground Stability Hazards                | pg 14          | Yes     |           | n/a         | n/a                            |
| Potential for Compressible Ground Stability Hazards               |                |         |           | n/a         | n/a                            |
| Potential for Ground Dissolution Stability Hazards                |                |         |           | n/a         | n/a                            |
| Potential for Landslide Ground Stability Hazards                  | pg 14          | Yes     |           | n/a         | n/a                            |
| Potential for Running Sand Ground Stability Hazards               | pg 14          | Yes     |           | n/a         | n/a                            |
| Potential for Shrinking or Swelling Clay Ground Stability Hazards | pg 14          | Yes     |           | n/a         | n/a                            |
| Radon Potential - Radon Affected Areas                            |                |         | n/a       | n/a         | n/a                            |
| Radon Potential - Radon Protection Measures                       |                |         | n/a       | n/a         | n/a                            |
| Industrial Land Use                                               |                |         |           |             |                                |
| Contemporary Trade Directory Entries                              | pg 16          | 1       | 63        | 49          | 89                             |
| Fuel Station Entries                                              | pg 32          |         |           |             | 4                              |
| Points of Interest - Commercial Services                          | pg 33          |         | 46        | 14          | 29                             |
| Points of Interest - Education and Health                         |                |         |           |             |                                |
| Points of Interest - Manufacturing and Production                 | pg 40          |         | 7         | 12          | 10                             |
| Points of Interest - Public Infrastructure                        | pg 43          |         | 3         |             | 23                             |
| Points of Interest - Recreational and Environmental               | pg 45          |         | 3         | 1           | 9                              |
| Gas Pipelines                                                     |                |         |           |             |                                |
| Underground Electrical Cables                                     | pg 46          |         | 1         |             |                                |