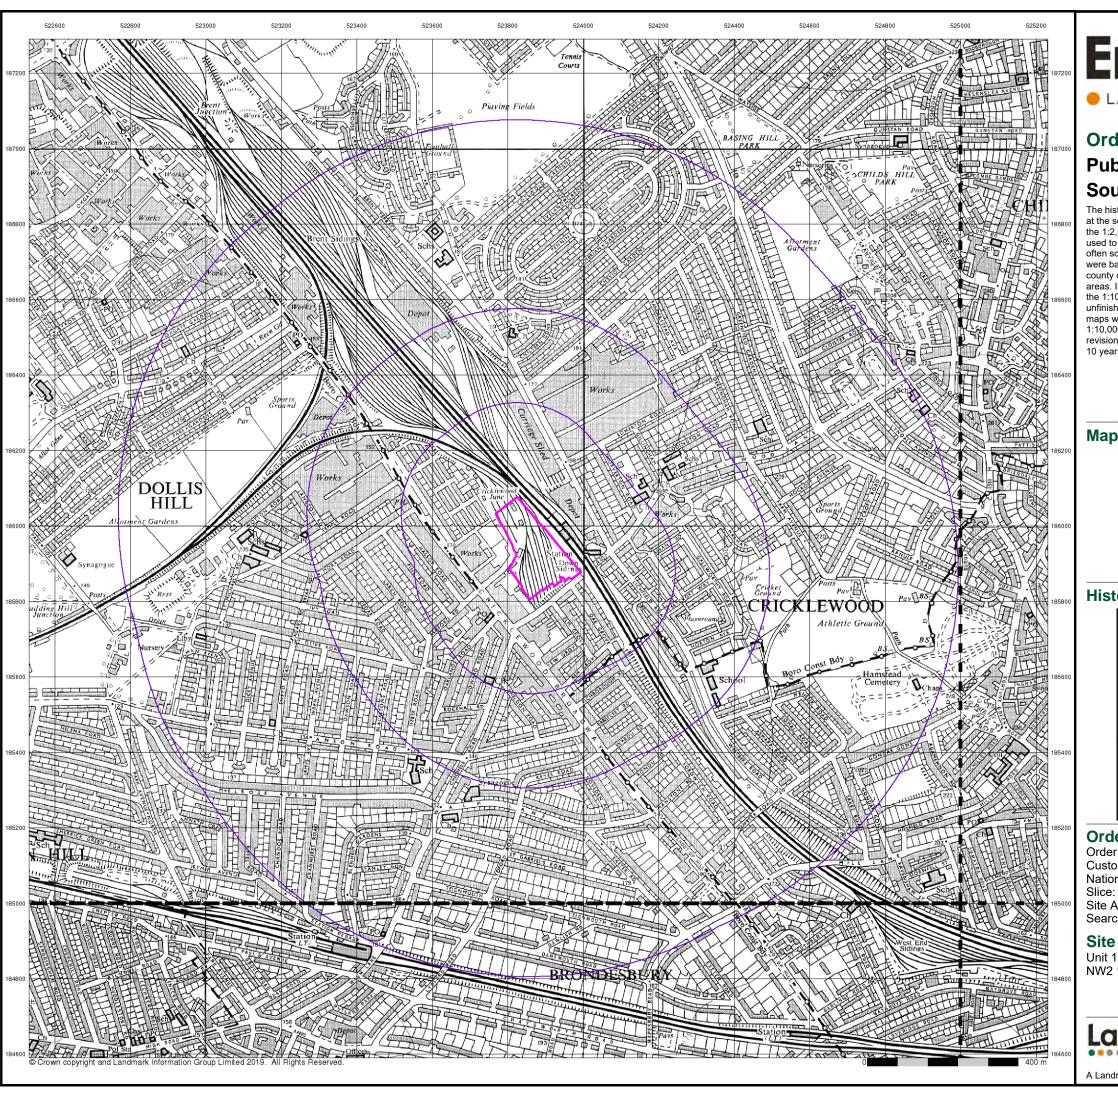

| Map<br>ID |                                                                                                                                                                                                                                     | Details                                                                                                                                                                                                                                                                                                                                                                                                                                                                                                            | Quadrant<br>Reference<br>(Compass<br>Direction) | Estimated<br>Distance<br>From Site | Contact | NGR              |
|-----------|-------------------------------------------------------------------------------------------------------------------------------------------------------------------------------------------------------------------------------------|--------------------------------------------------------------------------------------------------------------------------------------------------------------------------------------------------------------------------------------------------------------------------------------------------------------------------------------------------------------------------------------------------------------------------------------------------------------------------------------------------------------------|-------------------------------------------------|------------------------------------|---------|------------------|
|           | Discharge Consent                                                                                                                                                                                                                   | S                                                                                                                                                                                                                                                                                                                                                                                                                                                                                                                  |                                                 |                                    |         |                  |
| 1         | Operator: Property Type: Location:  Authority: Catchment Area: Reference: Permit Version: Effective Date: Issued Date: Revocation Date: Discharge Type: Discharge Environment: Receiving Water: Status: Positional Accuracy:        | East Midlands Trains Ltd MAKING OF OTHER TRANSPORT EQUIP/SHIPS/TRAINS/BIKES Site Drainage Cricklewood Railway Cricklewood Railway Sidings Brent Terrace Off Tilling Road Cricklewood Nw2 1II Environment Agency, Thames Region Brent Npswqd007329 2 21st December 2012 21st December 2012 Not Supplied Trade Effluent Discharge-Site Drainage Land/Soakaway  Varied under EPR 2010 Located by supplier to within 10m                                                                                               | A17NE<br>(NW)                                   | 734                                | 2       | 523428<br>186693 |
|           | Discharge Consent                                                                                                                                                                                                                   | S                                                                                                                                                                                                                                                                                                                                                                                                                                                                                                                  |                                                 |                                    |         |                  |
| 1         | Operator: Property Type: Location:  Authority: Catchment Area: Reference: Permit Version: Effective Date: Issued Date: Revocation Date: Discharge Type: Discharge Type: Discharge Type: This of the Accuracy:  Positional Accuracy: | East Midlands Trains Ltd MAKING OF OTHER TRANSPORT EQUIP/SHIPS/TRAINS/BIKES Site Drainage Cricklewood Railway Cricklewood Railway Sidings Brent Terrace Off Tilling Road Cricklewood Nw2 1II Environment Agency, Thames Region Brent Npswqd007329 1 29th September 2009 29th September 2009 20th December 2012 Trade Effluent Discharge-Site Drainage Land/Soakaway Soakaway New Consent (Water Resources Act 1991, Section 88 & Schedule 10 as amended by Environment Act 1995) Located by supplier to within 10m | A17NE<br>(NW)                                   | 734                                | 2       | 523428<br>186693 |
|           | Discharge Consent                                                                                                                                                                                                                   | S                                                                                                                                                                                                                                                                                                                                                                                                                                                                                                                  |                                                 |                                    |         |                  |
| 2         | -                                                                                                                                                                                                                                   | Thames Water Utilities Ltd WTW/WATER COLLECTION/TREATMENT/SUPPLY Shoot Up Hill Environment Agency, Thames Region Not Supplied Temp.0234 1 15th September 1989 15th September 1989 5th October 2000 Trade Effluent Freshwater Stream/River  River Thames Authorisation revoked Located by supplier to within 100m                                                                                                                                                                                                   | A9NE<br>(SE)                                    | 891                                | 2       | 524800<br>185500 |
|           | Local Authority Pol                                                                                                                                                                                                                 | lution Prevention and Controls                                                                                                                                                                                                                                                                                                                                                                                                                                                                                     |                                                 |                                    |         |                  |
| 3         | Name: Location: Authority: Permit Reference: Dated: Process Type: Description: Status: Positional Accuracy:                                                                                                                         | Shannon Dry Cleaners 181 Cricklewood Broadway, London, Nw2 3ht London Borough of Brent, Environmental Health Department DC/06/07254/v.3 12th June 2007 Local Authority Pollution Prevention and Control PG6/46 Dry cleaning Permitted Manually positioned to the address or location                                                                                                                                                                                                                               | A13SW<br>(S)                                    | 114                                | 3       | 523784<br>185720 |
|           | Local Authority Pol                                                                                                                                                                                                                 | lution Prevention and Controls                                                                                                                                                                                                                                                                                                                                                                                                                                                                                     |                                                 |                                    |         |                  |
| 4         | Name:<br>Location:<br>Authority:<br>Permit Reference:<br>Dated:<br>Process Type:<br>Description:<br>Status:                                                                                                                         | Lewmark Autos LtdT/A J & L Motors  4A-8A Hassop Road, Cricklewood, LONDON, NW2 6RX London Borough of Brent, Environmental Health Department Not Given Not Supplied Local Authority Air Pollution Control PG1/1Waste oil burners, less than 0.4MW net rated thermal input Authorised Manually positioned to the address or location                                                                                                                                                                                 | A13SW<br>(SW)                                   | 153                                | 3       | 523656<br>185845 |

| Map<br>ID |                                                                                                                                    | Details                                                                                                                                                                                                                                                                                                                                             | Quadrant<br>Reference<br>(Compass<br>Direction) | Estimated<br>Distance<br>From Site | Contact | NGR              |
|-----------|------------------------------------------------------------------------------------------------------------------------------------|-----------------------------------------------------------------------------------------------------------------------------------------------------------------------------------------------------------------------------------------------------------------------------------------------------------------------------------------------------|-------------------------------------------------|------------------------------------|---------|------------------|
| 5         | Local Authority Pol<br>Name:<br>Location:<br>Authority:<br>Permit Reference:<br>Dated:<br>Process Type:<br>Description:<br>Status: | Iution Prevention and Controls  P B Donoghue 3 Shannon Close, Claremont Road, Cricklewood, London, Nw2 1rw London Borough of Barnet, Environmental Health Department PPC58 15th July 2008 Local Authority Pollution Prevention and Control PG3/16 Mobile screening and crushing processes Authorisation revoked                                     | A13NW<br>(N)                                    | 178                                | 4       | 523866<br>186249 |
|           | Positional Accuracy:                                                                                                               | Manually positioned to the address or location  lution Prevention and Controls                                                                                                                                                                                                                                                                      |                                                 |                                    |         |                  |
| 5         | Name:<br>Location:<br>Authority:<br>Permit Reference:<br>Dated:<br>Process Type:<br>Description:                                   | P B Donaghue (Const) Ltd 3 Shanon Close, LONDON, NW2 1RR London Borough of Camden, Pollution Projects Team Not Given Not Supplied Local Authority Air Pollution Control PG3/8 Quarry processes including roadstone plants and the size reduction of bricks, tiles and concrete Application Withdrawn Manually positioned to the address or location | A13NW<br>(N)                                    | 178                                | 5       | 523866<br>186249 |
| 6         | Name:<br>Location:<br>Authority:<br>Permit Reference:<br>Dated:<br>Process Type:<br>Description:<br>Status:                        | lution Prevention and Controls  Express Dry Cleaners 137 Cricklwood Broadway, London, Nw2 3hy London Borough of Brent, Environmental Health Department DC/06/06983/v.3 12th June 2007 Local Authority Pollution Prevention and Control PG6/46 Dry cleaning Permitted Manually positioned to the address or location                                 | A8NE<br>(S)                                     | 208                                | 3       | 523886<br>185599 |
| 7         | Name:<br>Location:<br>Authority:<br>Permit Reference:<br>Dated:<br>Process Type:<br>Description:<br>Status:                        | Iution Prevention and Controls  Zain Dry Cleaners 118 Cricklewood Broadway, London, Nw2 3ej London Borough of Barnet, Environmental Health Department PPCDC039 11th September 2006 Local Authority Pollution Prevention and Control PG6/46 Dry cleaning Permitted Located by supplier to within 10m                                                 | A8NE<br>(S)                                     | 259                                | 4       | 523962<br>185568 |
| 7         | Local Authority Pol<br>Name:<br>Location:<br>Authority:<br>Permit Reference:<br>Dated:<br>Process Type:<br>Description:<br>Status: | Libra Dry Cleaners 109 Cricklewood Broadway, London, Nw2 3jg London Borough of Brent, Environmental Health Department DC/06/07001/v.3 12th June 2007 Local Authority Pollution Prevention and Control PG6/46 Dry cleaning Permitted Manually positioned to the address or location                                                                  | A8NE<br>(S)                                     | 285                                | 3       | 523936<br>185531 |
| 8         | Local Authority Pol<br>Name:<br>Location:<br>Authority:<br>Permit Reference:<br>Dated:<br>Process Type:<br>Description:<br>Status: | lution Prevention and Controls Savoy Dry Cleaners 164 Cricklewood Lane, London, Nw2 2dx London Borough of Barnet, Environmental Health Department PPCDC073 26th October 2006 Local Authority Pollution Prevention and Control PG6/46 Dry cleaning Permitted Manually positioned to the address or location                                          | A14NW<br>(E)                                    | 427                                | 4       | 524341<br>186125 |
| 9         | Local Authority Pol<br>Name:<br>Location:<br>Authority:<br>Permit Reference:<br>Dated:<br>Process Type:<br>Description:<br>Status: | Iution Prevention and Controls  Nobleclean Dry Cleaners 39 Cricklewood Broadway, London, Nw2 3jx London Borough of Brent, Environmental Health Department DC/06/14174/v.2 12th June 2007 Local Authority Pollution Prevention and Control PG6/46 Dry cleaning Authorisation revoked Manually positioned to the address or location                  | A8NE<br>(S)                                     | 540                                | 3       | 524094<br>185319 |

| Local Authority Pollution Prevention and Controls  Name: Sectors of Patrol Patr | Map<br>ID |                                                                                                             | Details                                                                                                                                                                                                                                                            | Quadrant<br>Reference<br>(Compass<br>Direction) | Estimated<br>Distance<br>From Site | Contact | NGR              |
|--------------------------------------------------------------------------------------------------------------------------------------------------------------------------------------------------------------------------------------------------------------------------------------------------------------------------------------------------------------------------------------------------------------------------------------------------------------------------------------------------------------------------------------------------------------------------------------------------------------------------------------------------------------------------------------------------------------------------------------------------------------------------------------------------------------------------------------------------------------------------------------------------------------------------------------------------------------------------------------------------------------------------------------------------------------------------------------------------------------------------------------------------------------------------------------------------------------------------------------------------------------------------------------------------------------------------------------------------------------------------------------------------------------------------------------------------------------------------------------------------------------------------------------------------------------------------------------------------------------------------------------------------------------------------------------------------------------------------------------------------------------------------------------------------------------------------------------------------------------------------------------------------------------------------------------------------------------------------------------------------------------------------------------------------------------------------------------------------------------------------------|-----------|-------------------------------------------------------------------------------------------------------------|--------------------------------------------------------------------------------------------------------------------------------------------------------------------------------------------------------------------------------------------------------------------|-------------------------------------------------|------------------------------------|---------|------------------|
| 9 Name: Sectorsure Ltd. Location: 17-27 Circlewood Broadway, LONDON, London, NW2 3JX Authority: London Brorough of Brent, Environmental Health Department Permit Reference: P60708-50 30-2 Process Type: Local Authority Pollution Prevention and Control Postational Accuracy: Manually postioned to the address or location Status: Permit Reference: P60708-60 50-2 Description: P61714 Petrol filling station Permit Reference: P60708-70 50-70 50-70 50-70 50-70 50-70 50-70 50-70 50-70 50-70 50-70 50-70 50-70 50-70 50-70 50-70 50-70 50-70 50-70 50-70 50-70 50-70 50-70 50-70 50-70 50-70 50-70 50-70 50-70 50-70 50-70 50-70 50-70 50-70 50-70 50-70 50-70 50-70 50-70 50-70 50-70 50-70 50-70 50-70 50-70 50-70 50-70 50-70 50-70 50-70 50-70 50-70 50-70 50-70 50-70 50-70 50-70 50-70 50-70 50-70 50-70 50-70 50-70 50-70 50-70 50-70 50-70 50-70 50-70 50-70 50-70 50-70 50-70 50-70 50-70 50-70 50-70 50-70 50-70 50-70 50-70 50-70 50-70 50-70 50-70 50-70 50-70 50-70 50-70 50-70 50-70 50-70 50-70 50-70 50-70 50-70 50-70 50-70 50-70 50-70 50-70 50-70 50-70 50-70 50-70 50-70 50-70 50-70 50-70 50-70 50-70 50-70 50-70 50-70 50-70 50-70 50-70 50-70 50-70 50-70 50-70 50-70 50-70 50-70 50-70 50-70 50-70 50-70 50-70 50-70 50-70 50-70 50-70 50-70 50-70 50-70 50-70 50-70 50-70 50-70 50-70 50-70 50-70 50-70 50-70 50-70 50-70 50-70 50-70 50-70 50-70 50-70 50-70 50-70 50-70 50-70 50-70 50-70 50-70 50-70 50-70 50-70 50-70 50-70 50-70 50-70 50-70 50-70 50-70 50-70 50-70 50-70 50-70 50-70 50-70 50-70 50-70 50-70 50-70 50-70 50-70 50-70 50-70 50-70 50-70 50-70 50-70 50-70 50-70 50-70 50-70 50-70 50-70 50-70 50-70 50-70 50-70 50-70 50-70 50-70 50-70 50-70 50-70 50-70 50-70 50-70 50-70 50-70 50-70 50-70 50-70 50-70 50-70 50-70 50-70 50-70 50-70 50-70 50-70 50-70 50-70 50-70 50-70 50-70 50-70 50-70 50-70 50-70 50-70 50-70 50-70 50-70 50-70 50-70 50-70 50-70 50-70 50-70 50-70 50-70 50-70 50-70 50-70 50-70 50-70 50-70 50-70 50-70 50-70 50-70 50-70 50-70 50-70 50-70 50-70 50-70 50-70 50-70 50-70 50-70 50-70 50-70 50-70 50-70 50-70 50-70 50-70 50-70 50-70 50-70 50 |           | Local Authority Pol                                                                                         | lution Prevention and Controls                                                                                                                                                                                                                                     |                                                 |                                    |         |                  |
| 10 Name: Cricklewood Service StationTotal Uk Ltd Adhority: Cardyane Road, LONDON, NW2 RNE Authority: London Borough of Barnet, Environmental Health Department Personal Cardyane Road, LONDON, NW2 RNE (NW) London Borough of Barnet, Environmental Health Department Personal Cardyane Ca | 9         | Name:<br>Location:<br>Authority:<br>Permit Reference:<br>Dated:<br>Process Type:<br>Description:<br>Status: | Sectorsure Ltd 17-27 Cricklewood Broadway, LONDON, London, NW2 3JX London Borough of Brent, Environmental Health Department PS/07883-03/v.2 14th August 2000 Local Authority Pollution Prevention and Control PG1/14 Petrol filling station Permitted              |                                                 | 587                                | 3       | 524127<br>185283 |
| 10 Name: Cricklewood Service StationTotal Uk Ltd Adhority: Cardyane Road, LONDON, NW2 RNE Authority: London Borough of Barnet, Environmental Health Department Personal Cardyane Road, LONDON, NW2 RNE (NW) London Borough of Barnet, Environmental Health Department Personal Cardyane Ca |           | Local Authority Pol                                                                                         | lution Prevention and Controls                                                                                                                                                                                                                                     |                                                 |                                    |         |                  |
| Name: Victoria Filling Station   Location: 387 Edigware Road, Cricklewood, LONDON, NW2 7XE   (NW)   London Borough of Brent, Environmental Health Department   Permit Reference: Policy Status: 30th December 1998   Process Type: Local Authority Politution Prevention and Control   Description: PG1/14 Petrol filling station   Postitional Accuracy: Manually positioned to the address or location   Name: Pennine Dry Cleaners   Location: 13 Pennine Parade, Pennine Drive, London, Nw2 1nt   (N)   A18NE   847   4   (N)   A18NE   Location: 13 Pennine Parade, Pennine Drive, London, Nw2 1nt   (N)   Local Authority Politution Prevention and Control   Description: PG1/14 Petrol Polition Prevention and Control   Description: Location: 13 Pennine Parade, Pennine Drive, London, Nw2 1nt   (N)   Local Authority Politution Prevention and Control   Description: Location: 13 Pennine Parade, Pennine Drive, London, Nw2 1nt   (N)   Local Authority Politution Prevention and Control   Description: PG6/46 Dry cleaning   Status: Location: 13 Pennine Parade, Pennine Drive, London, Nw2 1nt   Local Authority Politution Prevention and Control   Description: PG6/46 Dry cleaning   Status: Location: 13 Pennine Parade, Pennine Drive, London, Nw2 1nt   Local Authority Politution Prevention and Control   Description: PG6/46 Dry cleaning   Pennine Drive, London Borough of Barnet, Environmental Health Department   Pensitional Accuracy: Manually positioned to the address or location   Local Authority Politution Prevention and Control   Description: PG6/46 Dry cleaning   Positional Accuracy: Manually positioned to the address or location   Local Authority Politution Prevention and Control   Description: PG1/14 Petrol filling station   PG1/14 P   | 10        | Name:<br>Location:<br>Authority:<br>Permit Reference:<br>Dated:<br>Process Type:<br>Description:<br>Status: | Cricklewood Service StationTotal Uk Ltd 374 Edgware Road, LONDON, NW2 6NE London Borough of Barnet, Environmental Health Department PPC50 1st December 1999 Local Authority Pollution Prevention and Control PG1/14 Petrol filling station Permitted               | _                                               | 656                                | 4       | 523295<br>186486 |
| Name: Pennine Dry Cleaners   19 Pennine Dry Cleaners   19 Pennine Parade, Pennine Drive, London, Nw2 1nt   10 London Borough of Barnet, Environmental Health Department   PPCDC040   PPCD   | 10        | Name:<br>Location:<br>Authority:<br>Permit Reference:<br>Dated:<br>Process Type:<br>Description:<br>Status: | Victoria Filling Station 387 Edgware Road, Cricklewood, LONDON, NW2 7XE London Borough of Brent, Environmental Health Department PS/06052-03/v.4 30th December 1998 Local Authority Pollution Prevention and Control PG1/14 Petrol filling station Permitted       |                                                 | 657                                | 3       | 523295<br>186487 |
| Name:   Pennine Dry Cleaners   13 Pennine Parade, Pennine Drive, London, Nw2 1nt   London Borough of Barnet, Environmental Health Department   PPCDCQ40   Process Type:   Local Authority Pollution Prevention and Control   Pennit Reference:   Dated:   Status:   Pennit Reference:   Dated:   Status:   Pennit Reference:   Pennit Reference:   Dated:   Status:   Pennit Reference:   Dated:   Status:   Pennit Reference:   Pennit Reference:   Dated:   Status:   Pennit Reference:   Pennit Reference:   Dated:   Status:   Pennit Reference:   Pennit Re   |           |                                                                                                             |                                                                                                                                                                                                                                                                    |                                                 |                                    |         |                  |
| Local Authority Pollution Prevention and Controls                                                                                                                                                                                                                                                                                                                                                                                                                                                                                                                                                                                                                                                                                                                                                                                                                                                                                                                                                                                                                                                                                                                                                                                                                                                                                                                                                                                                                                                                                                                                                                                                                                                                                                                                                                                                                                                                                                                                                                                                                                                                              | 11        | Name:<br>Location:<br>Authority:<br>Permit Reference:<br>Dated:<br>Process Type:<br>Description:<br>Status: | Pennine Dry Cleaners 13 Pennine Parade, Penine Drive, London, Nw2 1nt London Borough of Barnet, Environmental Health Department PPCDC040 11th September 2006 Local Authority Pollution Prevention and Control PG6/46 Dry cleaning Authorisation revoked            |                                                 | 847                                | 4       | 524123<br>186869 |
| Name: Pennine Dry Cleaners Location: 13 Pennine Parade, Pennine Drive, London, NW2 1NT Authority: London Borough of Barnet, Environmental Health Department Permit Reference: Dated: 16th October 2009 Process Type: Local Authority Pollution Prevention and Control Description: PG6/46 Dry cleaning Status: Permitted Positional Accuracy: Manually positioned to the address or location  Local Authority Pollution Prevention and Controls  Name: Staples Corner Service Station Location: 383 Edgware Road, Cricklewood, LONDON, NW2 6LD Authority: London Borough of Brent, Environmental Health Department Permit Reference: PS/04825-10/v.3 Dated: 31st December 1998 Process Type: Local Authority Pollution Prevention and Control Description: PG1/14 Petrol filling station Status: Permitted Positional Accuracy: Manually positioned to the address or location  Local Authority Pollution Prevention and Controls Name: The Villager Launderette & Dry Cleaner Location: 24 Station Parade, London, Nw2 4nh Authority: London Borough of Brent, Environmental Health Department Permit Reference: DC/08/07442/v.3 Dated: 13th November 2008 Process Type: Local Authority Pollution Prevention and Control Description: PG6/46 Dry cleaning Status: Permitted                                                                                                                                                                                                                                                                                                                                                                                                                                                                                                                                                                                                                                                                                                                                                                                                                                                  |           |                                                                                                             | • • • • • • • • • • • • • • • • • • • •                                                                                                                                                                                                                            |                                                 |                                    |         |                  |
| Local Authority Pollution Prevention and Controls  12 Name: Staples Corner Service Station Location: 383 Edgware Road, Cricklewood, LONDON, NW2 6LD (NW)  Authority: London Borough of Brent, Environmental Health Department Permit Reference: PS/04825-10/v.3 Dated: 31st December 1998 Process Type: Local Authority Pollution Prevention and Control Description: PG1/14 Petrol filling station Status: Permitted Positional Accuracy: Manually positioned to the address or location  Local Authority Pollution Prevention and Controls  13 Name: The Villager Launderette & Dry Cleaner A2NE (SW) Authority: London Borough of Brent, Environmental Health Department Permit Reference: DC/08/07442/v.3 Dated: 13th November 2008 Process Type: Local Authority Pollution Prevention and Control Description: PG6/46 Dry cleaning Status: Permitted                                                                                                                                                                                                                                                                                                                                                                                                                                                                                                                                                                                                                                                                                                                                                                                                                                                                                                                                                                                                                                                                                                                                                                                                                                                                      | 11        | Name:<br>Location:<br>Authority:<br>Permit Reference:<br>Dated:<br>Process Type:<br>Description:<br>Status: | Pennine Dry Cleaners 13 Pennine Parade, Pennine Drive, London, NW2 1NT London Borough of Barnet, Environmental Health Department PPCDC085 16th October 2009 Local Authority Pollution Prevention and Control PG6/46 Dry cleaning Permitted                         |                                                 | 856                                | 4       | 524120<br>186879 |
| Name: Staples Corner Service Station Location: 383 Edgware Road, Cricklewood, LONDON, NW2 6LD Authority: London Borough of Brent, Environmental Health Department Permit Reference: PS/04825-10/v.3 Dated: 31st December 1998 Process Type: Local Authority Pollution Prevention and Control Description: PG1/14 Petrol filling station Status: Permitted Positional Accuracy: Manually positioned to the address or location  Local Authority Pollution Prevention and Controls  Local Authority Pollution Prevention and Controls  Name: The Villager Launderette & Dry Cleaner Location: 24 Station Parade, London, Nw2 4nh Authority: London Borough of Brent, Environmental Health Department Permit Reference: DC/08/07442/v.3 Dated: 13th November 2008 Process Type: Local Authority Pollution Prevention and Control Description: PG6/46 Dry cleaning Status: Permitted                                                                                                                                                                                                                                                                                                                                                                                                                                                                                                                                                                                                                                                                                                                                                                                                                                                                                                                                                                                                                                                                                                                                                                                                                                               |           |                                                                                                             | • • • • • • • • • • • • • • • • • • • •                                                                                                                                                                                                                            |                                                 |                                    |         |                  |
| Name: The Villager Launderette & Dry Cleaner Location: 24 Station Parade, London, Nw2 4nh Authority: London Borough of Brent, Environmental Health Department Permit Reference: DC/08/07442/v.3 Dated: 13th November 2008 Process Type: Local Authority Pollution Prevention and Control Description: PG6/46 Dry cleaning Status: Permitted  A2NE (SW)  A2NE (SW)  Foward  Status: Permitted                                                                                                                                                                                                                                                                                                                                                                                                                                                                                                                                                                                                                                                                                                                                                                                                                                                                                                                                                                                                                                                                                                                                                                                                                                                                                                                                                                                                                                                                                                                                                                                                                                                                                                                                   | 12        | Name:<br>Location:<br>Authority:<br>Permit Reference:<br>Dated:<br>Process Type:<br>Description:<br>Status: | Staples Corner Service Station 383 Edgware Road, Cricklewood, LONDON, NW2 6LD London Borough of Brent, Environmental Health Department PS/04825-10/v.3 31st December 1998 Local Authority Pollution Prevention and Control PG1/14 Petrol filling station Permitted |                                                 | 957                                | 3       | 523078<br>186694 |
| Name: The Villager Launderette & Dry Cleaner                                                                                                                                                                                                                                                                                                                                                                                                                                                                                                                                                                                                                                                                                                                                                                                                                                                                                                                                                                                                                                                                                                                                                                                                                                                                                                                                                                                                                                                                                                                                                                                                                                                                                                                                                                                                                                                                                                                                                                                                                                                                                   |           | Local Authority Pol                                                                                         | lution Prevention and Controls                                                                                                                                                                                                                                     |                                                 |                                    |         |                  |
|                                                                                                                                                                                                                                                                                                                                                                                                                                                                                                                                                                                                                                                                                                                                                                                                                                                                                                                                                                                                                                                                                                                                                                                                                                                                                                                                                                                                                                                                                                                                                                                                                                                                                                                                                                                                                                                                                                                                                                                                                                                                                                                                | 13        | Name:<br>Location:<br>Authority:<br>Permit Reference:<br>Dated:<br>Process Type:<br>Description:<br>Status: | The Villager Launderette & Dry Cleaner 24 Station Parade, London, Nw2 4nh London Borough of Brent, Environmental Health Department DC/08/07442/v.3 13th November 2008 Local Authority Pollution Prevention and Control PG6/46 Dry cleaning Permitted               |                                                 | 998                                | 3       | 523417<br>184911 |
| Nearest Surface Water Feature                                                                                                                                                                                                                                                                                                                                                                                                                                                                                                                                                                                                                                                                                                                                                                                                                                                                                                                                                                                                                                                                                                                                                                                                                                                                                                                                                                                                                                                                                                                                                                                                                                                                                                                                                                                                                                                                                                                                                                                                                                                                                                  |           | Nearest Surface Wa                                                                                          | ater Feature                                                                                                                                                                                                                                                       |                                                 |                                    |         |                  |
| A18SW 505 - (N)                                                                                                                                                                                                                                                                                                                                                                                                                                                                                                                                                                                                                                                                                                                                                                                                                                                                                                                                                                                                                                                                                                                                                                                                                                                                                                                                                                                                                                                                                                                                                                                                                                                                                                                                                                                                                                                                                                                                                                                                                                                                                                                |           |                                                                                                             |                                                                                                                                                                                                                                                                    |                                                 | 505                                | -       | 523662<br>186554 |

Order Number: 227657328\_1\_1

| Map<br>ID |                                                                                                                                                                | Details                                                                                                                                                                                                                                                                     | Quadrant<br>Reference<br>(Compass<br>Direction) | Estimated<br>Distance<br>From Site | Contact | NGR              |
|-----------|----------------------------------------------------------------------------------------------------------------------------------------------------------------|-----------------------------------------------------------------------------------------------------------------------------------------------------------------------------------------------------------------------------------------------------------------------------|-------------------------------------------------|------------------------------------|---------|------------------|
| 14        | Property Type: Location: Authority: Pollutant: Note: Incident Date: Incident Reference: Catchment Area: Receiving Water: Cause of Incident: Incident Severity: | to Controlled Waters  Not Given A5 Cricklewood Broadway Environment Agency, Thames Region Unknown Sewage Confirmed As A Pollution Incident 4th February 1991 N1910053 Not Given Not Given Not Given Category 2 - Significant Incident Located by supplier to within 100m    | A17SE<br>(NW)                                   | 456                                | 2       | 523500<br>186400 |
| 15        | Property Type: Location: Authority: Pollutant: Note: Incident Date: Incident Reference: Catchment Area: Receiving Water: Cause of Incident: Incident Severity: | to Controlled Waters  Not Given A5 Cricklewood Bus Station Environment Agency, Thames Region Unknown Sewage Confirmed As A Pollution Incident 28th January 1991 N1910033 Not Given Not Given Not Given Category 2 - Significant Incident Located by supplier to within 100m | A17SE<br>(NW)                                   | 484                                | 2       | 523400<br>186345 |
| 15        | Property Type: Location: Authority: Pollutant: Note: Incident Date: Incident Reference: Catchment Area: Receiving Water: Cause of Incident: Incident Severity: | to Controlled Waters  Not Given Harrow Road, WEMBLEY Environment Agency, Thames Region Unknown Sewage Confirmed As A Pollution Incident 7th November 1990 N1900605 Not Given Not Given Not Given Category 2 - Significant Incident Located by supplier to within 100m       | A17SE<br>(NW)                                   | 487                                | 2       | 523400<br>186350 |
| 16        | Property Type: Location: Authority: Pollutant: Note: Incident Date: Incident Reference: Catchment Area: Receiving Water: Cause of Incident: Incident Severity: | to Controlled Waters  Not Given Anson Road Environment Agency, Thames Region Oils - Unknown Confirmed As A Pollution Incident 28th February 1994 NE940130 Not Given Not Given Not Given Category 3 - Minor Incident Located by supplier to within 100m                      | A7NE<br>(SW)                                    | 522                                | 2       | 523400<br>185550 |
| 17        | Property Type: Location: Authority: Pollutant: Note: Incident Date: Incident Reference: Catchment Area: Receiving Water: Cause of Incident: Incident Severity: | to Controlled Waters  Not Given Hendon Way, CRICKLEWOOD Environment Agency, Thames Region Chemicals - Unknown Confirmed As A Pollution Incident 5th May 1989 N1890239 Not Given Not Given Not Given Category 3 - Minor Incident Located by supplier to within 100m          | A19SE<br>(NE)                                   | 739                                | 2       | 524600<br>186300 |
| 18        | Property Type: Location: Authority: Pollutant: Note: Incident Date: Incident Reference: Catchment Area: Receiving Water: Cause of Incident: Incident Severity: | to Controlled Waters  Not Given CRICKLEWOOD Environment Agency, Thames Region Oils - Unknown Confirmed As A Pollution Incident 22nd November 1995 N1950624 Not Given Not Given Not Given Category 2 - Significant Incident Located by supplier to within 100m               | A12SW<br>(W)                                    | 780                                | 2       | 523000<br>185900 |