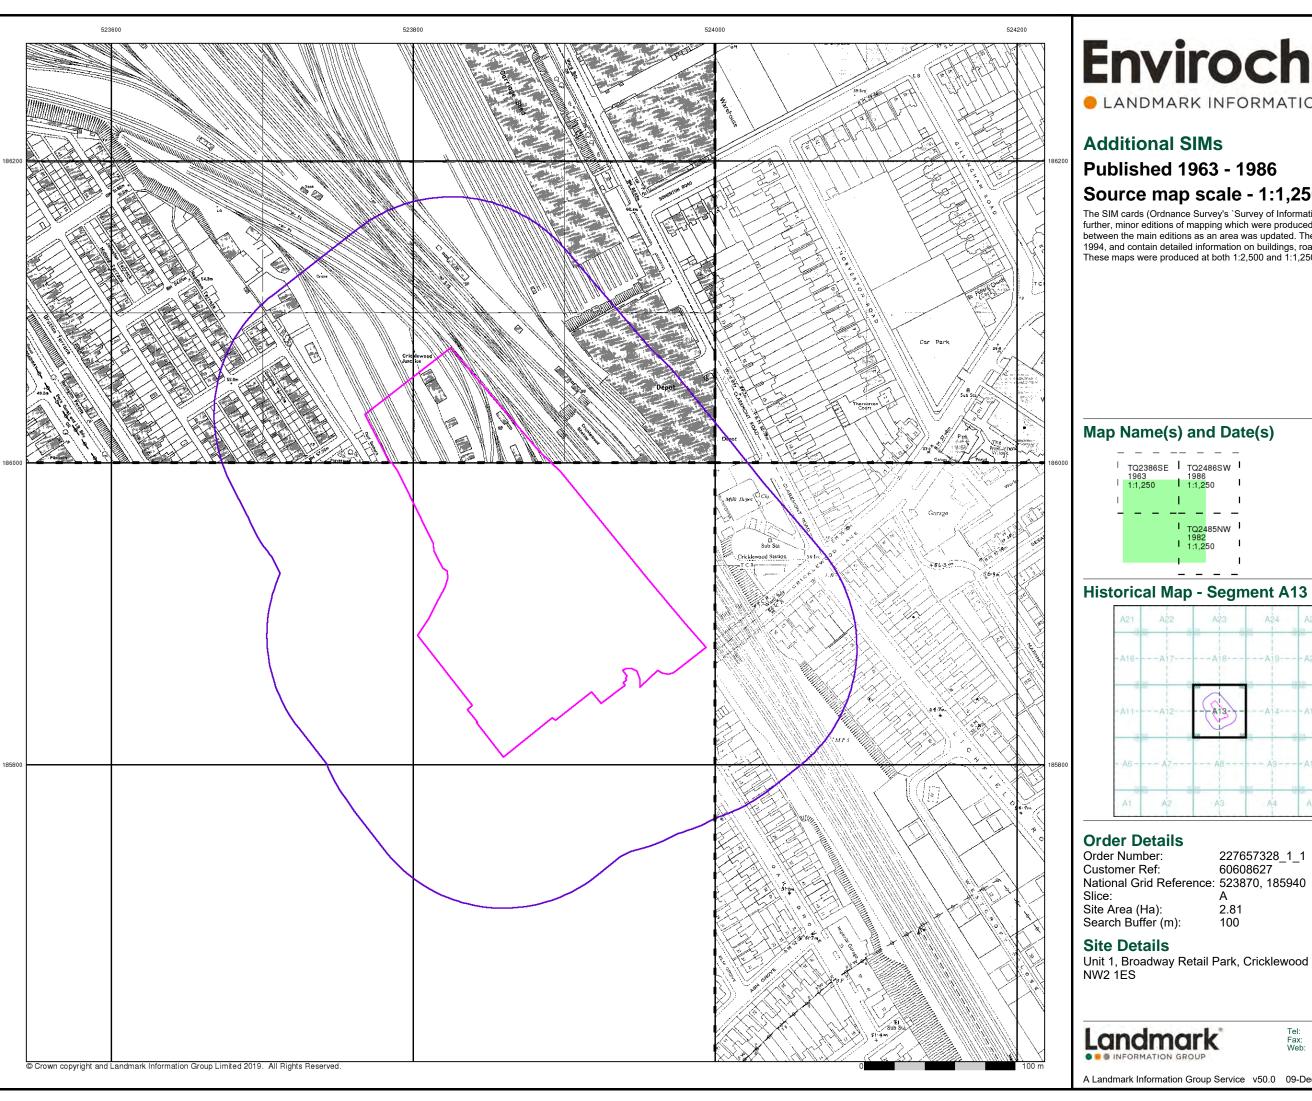

overed the whole of what were considered to be the cultivated parts of Great Britain. The published date given below is often some years later than the surveyed date. Before 1938, all OS maps were based on the Cassini Projection, with independent surveys of a single county or group of counties, giving rise to significant inaccuracies in outlying areas.

# Map Name(s) and Date(s)



### **Historical Map - Segment A13**



#### **Order Details**

Order Number: 227657328\_1\_1
Customer Ref: 60608627
National Grid Reference: 523870, 185940

Site Area (Ha): 2.81 Search Buffer (m): 100

#### **Site Details**

Unit 1, Broadway Retail Park, Cricklewood Lane, LONDON,



Tel: 0844 844 9952 Fax: 0844 844 9951 Web: www.envirocheck

A Landmark Information Group Service v50.0 09-Dec-2019 Page 10 of 22



LANDMARK INFORMATION GROUP\*

# Source map scale - 1:1,250

The SIM cards (Ordnance Survey's `Survey of Information on Microfilm') are further, minor editions of mapping which were produced and published in between the main editions as an area was updated. They date from 1947 to 1994, and contain detailed information on buildings, roads and land-use. These maps were produced at both 1:2,500 and 1:1,250 scales.



227657328\_1\_1 60608627 National Grid Reference: 523870, 185940

Unit 1, Broadway Retail Park, Cricklewood Lane, LONDON,

0844 844 9951 www.envirocheck.co.uk

A Landmark Information Group Service v50.0 09-Dec-2019 Page 11 of 22









LANDMARK INFORMATION GROUP\*

# **Ordnance Survey Plan**

### **Published 1984**

# Source map scale - 1:1,250

The historical maps shown were