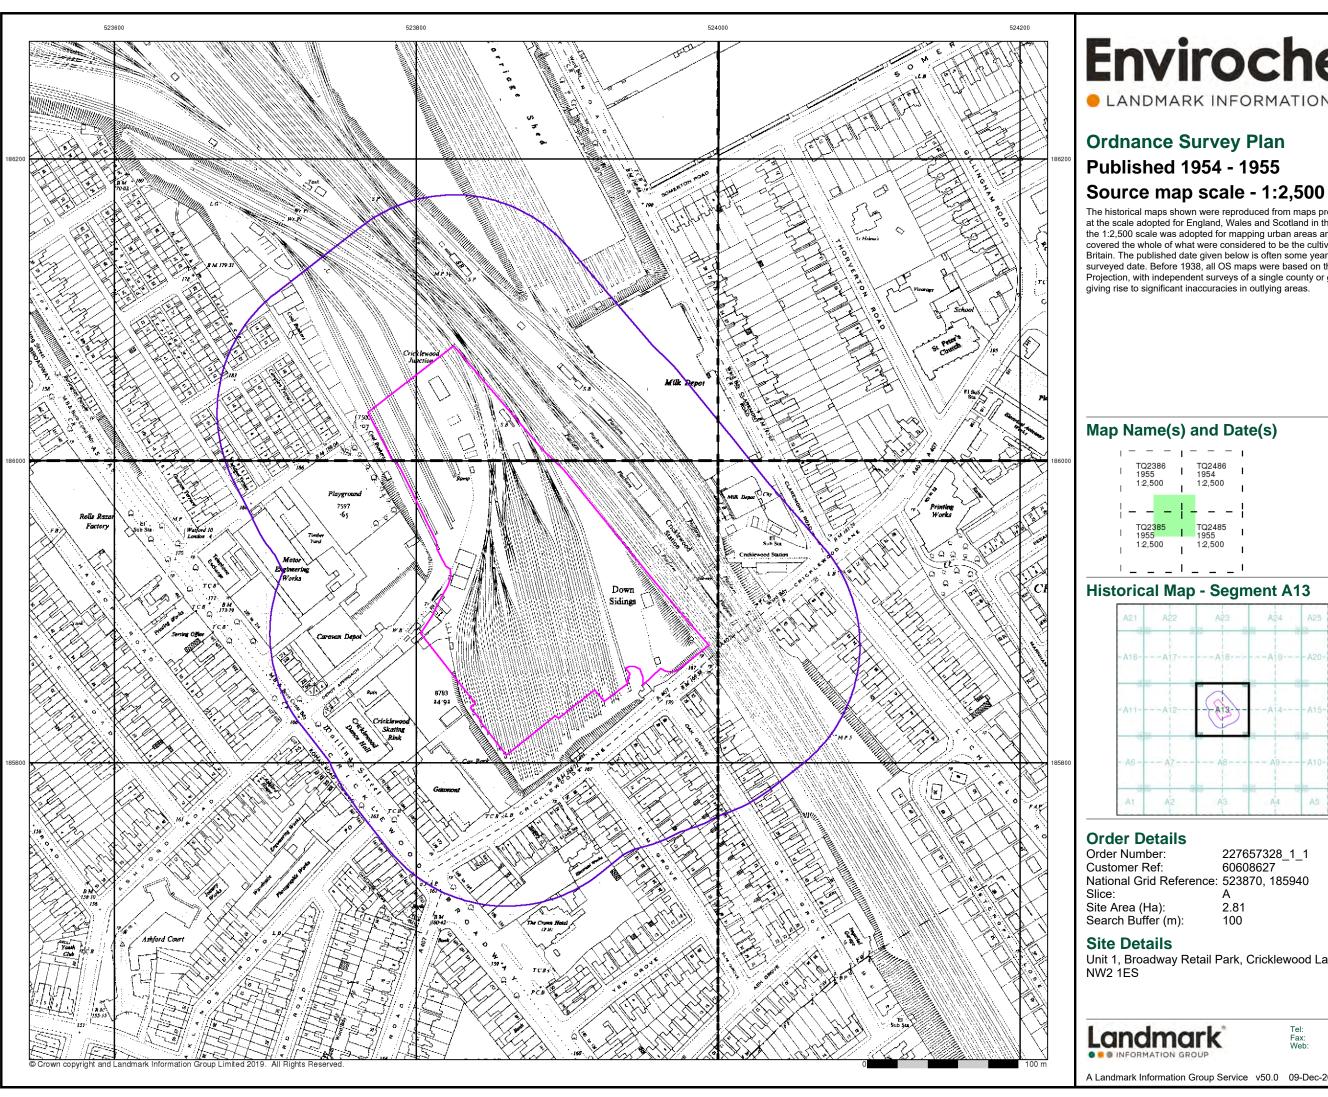

| Map<br>ID |                                                                                                                                                                                                                                     | Details                                                                                                                                                                                                                                                                                                                                                                                                                                                                                                            | Quadrant<br>Reference<br>(Compass<br>Direction) | Estimated<br>Distance<br>From Site | Contact | NGR              |
|-----------|-------------------------------------------------------------------------------------------------------------------------------------------------------------------------------------------------------------------------------------|--------------------------------------------------------------------------------------------------------------------------------------------------------------------------------------------------------------------------------------------------------------------------------------------------------------------------------------------------------------------------------------------------------------------------------------------------------------------------------------------------------------------|-------------------------------------------------|------------------------------------|---------|------------------|
|           | Discharge Consent                                                                                                                                                                                                                   | S                                                                                                                                                                                                                                                                                                                                                                                                                                                                                                                  |                                                 |                                    |         |                  |
| 1         | Operator: Property Type: Location:  Authority: Catchment Area: Reference: Permit Version: Effective Date: Issued Date: Revocation Date: Discharge Type: Discharge Environment: Receiving Water: Status: Positional Accuracy:        | East Midlands Trains Ltd MAKING OF OTHER TRANSPORT EQUIP/SHIPS/TRAINS/BIKES Site Drainage Cricklewood Railway Cricklewood Railway Sidings Brent Terrace Off Tilling Road Cricklewood Nw2 1II Environment Agency, Thames Region Brent Npswqd007329 2 21st December 2012 21st December 2012 Not Supplied Trade Effluent Discharge-Site Drainage Land/Soakaway  Varied under EPR 2010 Located by supplier to within 10m                                                                                               | A17NE<br>(NW)                                   | 734                                | 2       | 523428<br>186693 |
|           | Discharge Consent                                                                                                                                                                                                                   | S                                                                                                                                                                                                                                                                                                                                                                                                                                                                                                                  |                                                 |                                    |         |                  |
| 1         | Operator: Property Type: Location:  Authority: Catchment Area: Reference: Permit Version: Effective Date: Issued Date: Revocation Date: Discharge Type: Discharge Type: Discharge Type: This of the Accuracy:  Positional Accuracy: | East Midlands Trains Ltd MAKING OF OTHER TRANSPORT EQUIP/SHIPS/TRAINS/BIKES Site Drainage Cricklewood Railway Cricklewood Railway Sidings Brent Terrace Off Tilling Road Cricklewood Nw2 1II Environment Agency, Thames Region Brent Npswqd007329 1 29th September 2009 29th September 2009 20th December 2012 Trade Effluent Discharge-Site Drainage Land/Soakaway Soakaway New Consent (Water Resources Act 1991, Section 88 & Schedule 10 as amended by Environment Act 1995) Located by supplier to within 10m | A17NE<br>(NW)                                   | 734                                | 2       | 523428<br>186693 |
|           | Discharge Consent                                                                                                                                                                                                                   | S                                                                                                                                                                                                                                                                                                                                                                                                                                                                                                                  |                                                 |                                    |         |                  |
| 2         | -                                                                                                                                                                                                                                   | Thames Water Utilities Ltd WTW/WATER COLLECTION/TREATMENT/SUPPLY Shoot Up Hill Environment Agency, Thames Region Not Supplied Temp.0234 1 15th September 1989 15th September 1989 5th October 2000 Trade Effluent Freshwater Stream/River  River Thames Authorisation revoked Located by supplier to within 100m                                                                                                                                                                                                   | A9NE<br>(SE)                                    | 891                                | 2       | 524800<br>185500 |
|           | Local Authority Pol                                                                                                                                                                                                                 | lution Prevention and Controls                                                                                                                                                                                                                                                                                                                                                                                                                                                                                     |                                                 |                                    |         |                  |
| 3         | Name: Location: Authority: Permit Reference: Dated: Process Type: Description: Status: Positional Accuracy:                                                                                                                         | Shannon Dry Cleaners 181 Cricklewood Broadway, London, Nw2 3ht London Borough of Brent, Environmental Health Department DC/06/07254/v.3 12th June 2007 Local Authority Pollution Prevention and Control PG6/46 Dry cleaning Permitted Manually positioned to the address or location                                                                                                                                                                                                                               | A13SW<br>(S)                                    | 114                                | 3       | 523784<br>185720 |
|           | Local Authority Pol                                                                                                                                                                                                                 | lution Prevention and Controls                                                                                                                                                                                                                                                                                                                                                                                                                                                                                     |                                                 |                                    |         |                  |
| 4         | Name:<br>Location:<br>Authority:<br>Permit Reference:<br>Dated:<br>Process Type:<br>Description:<br>Status:                                                                                                                         | Lewmark Autos LtdT/A J & L Motors  4A-8A Hassop Road, Cricklewood, LONDON, NW2 6RX London Borough of Brent, Environmental Health Department Not Given Not Supplied Local Authority Air Pollution Control PG1/1Waste oil burners, less than 0.4MW net rated thermal input Authorised Manually positioned to the address or location                                                                                                                                                                                 | A13SW<br>(SW)                                   | 153                                | 3       | 523656<br>185845 |

| Map<br>ID |                                                                                                                                    | Details                                                                                                                                                                                                                                                                                                                                             | Quadrant<br>Reference<br>(Compass<br>Direction) | Estimated<br>Distance<br>From Site | Contact | NGR              |
|-----------|------------------------------------------------------------------------------------------------------------------------------------|-----------------------------------------------------------------------------------------------------------------------------------------------------------------------------------------------------------------------------------------------------------------------------------------------------------------------------------------------------|-------------------------------------------------|------------------------------------|---------|------------------|
| 5         | Local Authority Pol<br>Name:<br>Location:<br>Authority:<br>Permit Reference:<br>Dated:<br>Process Type:<br>Description:<br>Status: | Iution Prevention and Controls  P B Donoghue 3 Shannon Close, Claremont Road, Cricklewood, London, Nw2 1rw London Borough of Barnet, Environmental Health Department PPC58 15th July 2008 Local Authority Pollution Prevention and Control PG3/16 Mobile screening and crushing processes Authorisation revoked                                     | A13NW<br>(N)                                    | 178                                | 4       | 523866<br>186249 |
|           | Positional Accuracy:                                                                                                               | Manually positioned to the address or location  lution Prevention and Controls                                                                                                                                                                                                                                                                      |                                                 |                                    |         |                  |
| 5         | Name:<br>Location:<br>Authority:<br>Permit Reference:<br>Dated:<br>Process Type:<br>Description:                                   | P B Donaghue (Const) Ltd 3 Shanon Close, LONDON, NW2 1RR London Borough of Camden, Pollution Projects Team Not Given Not Supplied Local Authority Air Pollution Control PG3/8 Quarry processes including roadstone plants and the size reduction of bricks, tiles and concrete Application Withdrawn Manually positioned to the address or location | A13NW<br>(N)                                    | 178                                | 5       | 523866<br>186249 |
| 6         | Name:<br>Location:<br>Authority:<br>Permit Reference:<br>Dated:<br>Process Type:<br>Description:<br>Status:                        | lution Prevention and Controls  Express Dry Cleaners 137 Cricklwood Broadway, London, Nw2 3hy London Borough of Brent, Environmental Health Department DC/06/06983/v.3 12th June 2007 Local Authority Pollution Prevention and Control PG6/46 Dry cleaning Permitted Manually positioned to the address or location                                 | A8NE<br>(S)                                     | 208                                | 3       | 523886<br>185599 |
| 7         | Name:<br>Location:<br>Authority:<br>Permit Reference:<br>Dated:<br>Process Type:<br>Description:<br>Status:                        | Iution Prevention and Controls  Zain Dry Cleaners 118 Cricklewood Broadway, London, Nw2 3ej London Borough of Barnet, Environmental Health Department PPCDC039 11th September 2006 Local Authority Pollution Prevention and Control PG6/46 Dry cleaning Permitted Located by supplier to within 10m                                                 | A8NE<br>(S)                                     | 259                                | 4       | 523962<br>185568 |
| 7         | Local Authority Pol<br>Name:<br>Location:<br>Authority:<br>Permit Reference:<br>Dated:<br>Process Type:<br>Description:<br>Status: | Libra Dry Cleaners 109 Cricklewood Broadway, London, Nw2 3jg London Borough of Brent, Environmental Health Department DC/06/07001/v.3 12th June 2007 Local Authority Pollution Prevention and Control PG6/46 Dry cleaning Permitted Manually positioned to the address or location                                                                  | A8NE<br>(S)                                     | 285                                | 3       | 523936<br>185531 |
| 8         | Local Authority Pol<br>Name:<br>Location:<br>Authority:<br>Permit Reference:<br>Dated:<br>Process Type:<br>Description:<br>Status: | lution Prevention and Controls Savoy Dry Cleaners 164 Cricklewood Lane, London, Nw2 2dx London Borough of Barnet, Environmental Health Department PPCDC073 26th October 2006 Local Authority Pollution Prevention and Control PG6/46 Dry cleaning Permitted Manually positioned to the address or location                                          | A14NW<br>(E)                                    | 427                                | 4       | 524341<br>186125 |
| 9         | Local Authority Pol<br>Name:<br>Location:<br>Authority:<br>Permit Reference:<br>Dated:<br>Process Type:<br>Description:<br>Status: | Iution Prevention and Controls  Nobleclean Dry Cleaners 39 Cricklewood Broadway, London, Nw2 3jx London Borough of Brent, Environmental Health Department DC/06/14174/v.2 12th June 2007 Local Authority Pollution Prevention and Control PG6/46 Dry cleaning Authorisation revoked Manually positioned to the address or location                  | A8NE<br>(S)                                     | 540                                | 3       | 524094<br>185319 |

| Local Authority Pollution Prevention and Controls  Name: Sectors of Patrol Patr | Map<br>ID |                                                                                                             | Details                                                                                                                                                                                                                                                            | Quadrant<br>Reference<br>(Compass<br>Direction) | Estimated<br>Distance<br>From Site | Contact | NGR              |
|--------------------------------------------------------------------------------------------------------------------------------------------------------------------------------------------------------------------------------------------------------------------------------------------------------------------------------------------------------------------------------------------------------------------------------------------------------------------------------------------------------------------------------------------------------------------------------------------------------------------------------------------------------------------------------------------------------------------------------------------------------------------------------------------------------------------------------------------------------------------------------------------------------------------------------------------------------------------------------------------------------------------------------------------------------------------------------------------------------------------------------------------------------------------------------------------------------------------------------------------------------------------------------------------------------------------------------------------------------------------------------------------------------------------------------------------------------------------------------------------------------------------------------------------------------------------------------------------------------------------------------------------------------------------------------------------------------------------------------------------------------------------------------------------------------------------------------------------------------------------------------------------------------------------------------------------------------------------------------------------------------------------------------------------------------------------------------------------------------------------------------|-----------|-------------------------------------------------------------------------------------------------------------|--------------------------------------------------------------------------------------------------------------------------------------------------------------------------------------------------------------------------------------------------------------------|-------------------------------------------------|------------------------------------|---------|------------------|
| 9 Name: Sectorsure Ltd. Location: 17-27 Circlewood Broadway, LONDON, London, NW2 3JX Authority: London Brorough of Brent, Environmental Health Department Permit Reference: P60708-50 30-2 Process Type: Local Authority Pollution Prevention and Control Postational Accuracy: Manually postioned to the address or location Status: Permit Reference: P60708-60 50-2 Description: P61714 Petrol filling station Permit Reference: P60708-70 50-70 50-70 50-70 50-70 50-70 50-70 50-70 50-70 50-70 50-70 50-70 50-70 50-70 50-70 50-70 50-70 50-70 50-70 50-70 50-70 50-70 50-70 50-70 50-70 50-70 50-70 50-70 50-70 50-70 50-70 50-70 50-70 50-70 50-70 50-70 50-70 50-70 50-70 50-70 50-70 50-70 50-70 50-70 50-70 50-70 50-70 50-70 50-70 50-70 50-70 50-70 50-70 50-70 50-70 50-70 50-70 50-70 50-70 50-70 50-70 50-70 50-70 50-70 50-70 50-70 50-70 50-70 50-70 50-70 50-70 50-70 50-70 50-70 50-70 50-70 50-70 50-70 50-70 50-70 50-70 50-70 50-70 50-70 50-70 50-70 50-70 50-70 50-70 50-70 50-70 50-70 50-70 50-70 50-70 50-70 50-70 50-70 50-70 50-70 50-70 50-70 50-70 50-70 50-70 50-70 50-70 50-70 50-70 50-70 50-70 50-70 50-70 50-70 50-70 50-70 50-70 50-70 50-70 50-70 50-70 50-70 50-70 50-70 50-70 50-70 50-70 50-70 50-70 50-70 50-70 50-70 50-70 50-70 50-70 50-70 50-70 50-70 50-70 50-70 50-70 50-70 50-70 50-70 50-70 50-70 50-70 50-70 50-70 50-70 50-70 50-70 50-70 50-70 50-70 50-70 50-70 50-70 50-70 50-70 50-70 50-70 50-70 50-70 50-70 50-70 50-70 50-70 50-70 50-70 50-70 50-70 50-70 50-70 50-70 50-70 50-70 50-70 50-70 50-70 50-70 50-70 50-70 50-70 50-70 50-70 50-70 50-70 50-70 50-70 50-70 50-70 50-70 50-70 50-70 50-70 50-70 50-70 50-70 50-70 50-70 50-70 50-70 50-70 50-70 50-70 50-70 50-70 50-70 50-70 50-70 50-70 50-70 50-70 50-70 50-70 50-70 50-70 50-70 50-70 50-70 50-70 50-70 50-70 50-70 50-70 50-70 50-70 50-70 50-70 50-70 50-70 50-70 50-70 50-70 50-70 50-70 50-70 50-70 50-70 50-70 50-70 50-70 50-70 50-70 50-70 50-70 50-70 50-70 50-70 50-70 50-70 50-70 50-70 50-70 50-70 50-70 50-70 50-70 50-70 50-70 50-70 50-70 50-70 50-70 50-70 50-70 50-70 50-70 50-70 50 |           | Local Authority Pol                                                                                         | lution Prevention and Controls                                                                                                                                                                                                                                     |                                                 |                                    |         |                  |
| 10 Name: Cricklewood Service StationTotal Uk Ltd Adhority: Cardyane Road, LONDON, NW2 RNE Authority: London Borough of Barnet, Environmental Health Department Personal Cardyane Road, LONDON, NW2 RNE (NW) London Borough of Barnet, Environmental Health Department Personal Cardyane Ca | 9         | Name:<br>Location:<br>Authority:<br>Permit Reference:<br>Dated:<br>Process Type:<br>Description:<br>Status: | Sectorsure Ltd 17-27 Cricklewood Broadway, LONDON, London, NW2 3JX London Borough of Brent, Environmental Health Department PS/07883-03/v.2 14th August 2000 Local Authority Pollution Prevention and Control PG1/14 Petrol filling station Permitted              |                                                 | 587                                | 3       | 524127<br>185283 |
| 10 Name: Cricklewood Service StationTotal Uk Ltd Adhority: Cardyane Road, LONDON, NW2 RNE Authority: London Borough of Barnet, Environmental Health Department Personal Cardyane Road, LONDON, NW2 RNE (NW) London Borough of Barnet, Environmental Health Department Personal Cardyane Ca |           | Local Authority Pol                                                                                         | lution Prevention and Controls                                                                                                                                                                                                                                     |                                                 |                                    |         |                  |
| Name: Victoria Filling Station   Location: 387 Edigware Road, Cricklewood, LONDON, NW2 7XE   (NW)   London Borough of Brent, Environmental Health Department   Permit Reference: Policy Status: 30th December 1998   Process Type: Local Authority Politution Prevention and Control   Description: PG1/14 Petrol filling station   Postitional Accuracy: Manually positioned to the address or location   Name: Pennine Dry Cleaners   Location: 13 Pennine Parade, Pennine Drive, London, Nw2 1nt   (N)   A18NE   847   4   (N)   A18NE   Location: 13 Pennine Parade, Pennine Drive, London, Nw2 1nt   (N)   Local Authority Politution Prevention and Control   Description: PG1/14 Petrol Polition Prevention and Control   Description: Location: 13 Pennine Parade, Pennine Drive, London, Nw2 1nt   (N)   Local Authority Politution Prevention and Control   Description: Location: 13 Pennine Parade, Pennine Drive, London, Nw2 1nt   (N)   Local Authority Politution Prevention and Control   Description: PG6/46 Dry cleaning   Status: Location: 13 Pennine Parade, Pennine Drive, London, Nw2 1nt   Local Authority Politution Prevention and Control   Description: PG6/46 Dry cleaning   Status: Location: 13 Pennine Parade, Pennine Drive, London, Nw2 1nt   Local Authority Politution Prevention and Control   Description: PG6/46 Dry cleaning   Pennine Drive, London Borough of Barnet, Environmental Health Department   Pensitional Accuracy: Manually positioned to the address or location   Local Authority Politution Prevention and Control   Description: PG6/46 Dry cleaning   Positional Accuracy: Manually positioned to the address or location   Local Authority Politution Prevention and Control   Description: PG1/14 Petrol filling station   PG1/14 P   | 10        | Name:<br>Location:<br>Authority:<br>Permit Reference:<br>Dated:<br>Process Type:<br>Description:<br>Status: | Cricklewood Service StationTotal Uk Ltd 374 Edgware Road, LONDON, NW2 6NE London Borough of Barnet, Environmental Health Department PPC50 1st December 1999 Local Authority Pollution Prevention and Control PG1/14 Petrol filling station Permitted               | _                                               | 656                                | 4       | 523295<br>186486 |
| Name: Pennine Dry Cleaners   19 Pennine Dry Cleaners   19 Pennine Parade, Pennine Drive, London, Nw2 1nt   10 London Borough of Barnet, Environmental Health Department   PPCDC040   PPCD   | 10        | Name:<br>Location:<br>Authority:<br>Permit Reference:<br>Dated:<br>Process Type:<br>Description:<br>Status: | Victoria Filling Station 387 Edgware Road, Cricklewood, LONDON, NW2 7XE London Borough of Brent, Environmental Health Department PS/06052-03/v.4 30th December 1998 Local Authority Pollution Prevention and Control PG1/14 Petrol filling station Permitted       |                                                 | 657                                | 3       | 523295<br>186487 |
| Name:   Pennine Dry Cleaners   13 Pennine Parade, Pennine Drive, London, Nw2 1nt   London Borough of Barnet, Environmental Health Department   PPCDCQ40   Process Type:   Local Authority Pollution Prevention and Control   Pennit Reference:   Dated:   Status:   Pennit Reference:   Dated:   Status:   Pennit Reference:   Pennit Reference:   Dated:   Status:   Pennit Reference:   Dated:   Status:   Pennit Reference:   Pennit Reference:   Dated:   Status:   Pennit Reference:   Pennit Reference:   Dated:   Status:   Pennit Reference:   Pennit Re   |           |                                                                                                             |                                                                                                                                                                                                                                                                    |                                                 |                                    |         |                  |
| Local Authority Pollution Prevention and Controls                                                                                                                                                                                                                                                                                                                                                                                                                                                                                                                                                                                                                                                                                                                                                                                                                                                                                                                                                                                                                                                                                                                                                                                                                                                                                                                                                                                                                                                                                                                                                                                                                                                                                                                                                                                                                                                                                                                                                                                                                                                                              | 11        | Name:<br>Location:<br>Authority:<br>Permit Reference:<br>Dated:<br>Process Type:<br>Description:<br>Status: | Pennine Dry Cleaners 13 Pennine Parade, Penine Drive, London, Nw2 1nt London Borough of Barnet, Environmental Health Department PPCDC040 11th September 2006 Local Authority Pollution Prevention and Control PG6/46 Dry cleaning Authorisation revoked            |                                                 | 847                                | 4       | 524123<br>186869 |
| Name: Pennine Dry Cleaners Location: 13 Pennine Parade, Pennine Drive, London, NW2 1NT Authority: London Borough of Barnet, Environmental Health Department Permit Reference: Dated: 16th October 2009 Process Type: Local Authority Pollution Prevention and Control Description: PG6/46 Dry cleaning Status: Permitted Positional Accuracy: Manually positioned to the address or location  Local Authority Pollution Prevention and Controls  Name: Staples Corner Service Station Location: 383 Edgware Road, Cricklewood, LONDON, NW2 6LD Authority: London Borough of Brent, Environmental Health Department Permit Reference: PS/04825-10/v.3 Dated: 31st December 1998 Process Type: Local Authority Pollution Prevention and Control Description: PG1/14 Petrol filling station Status: Permitted Positional Accuracy: Manually positioned to the address or location  Local Authority Pollution Prevention and Controls Name: The Villager Launderette & Dry Cleaner Location: 24 Station Parade, London, Nw2 4nh Authority: London Borough of Brent, Environmental Health Department Permit Reference: DC/08/07442/v.3 Dated: 13th November 2008 Process Type: Local Authority Pollution Prevention and Control Description: PG6/46 Dry cleaning Status: Permitted                                                                                                                                                                                                                                                                                                                                                                                                                                                                                                                                                                                                                                                                                                                                                                                                                                                  |           |                                                                                                             | • • • • • • • • • • • • • • • • • • • •                                                                                                                                                                                                                            |                                                 |                                    |         |                  |
| Local Authority Pollution Prevention and Controls  12 Name: Staples Corner Service Station Location: 383 Edgware Road, Cricklewood, LONDON, NW2 6LD (NW)  Authority: London Borough of Brent, Environmental Health Department Permit Reference: PS/04825-10/v.3 Dated: 31st December 1998 Process Type: Local Authority Pollution Prevention and Control Description: PG1/14 Petrol filling station Status: Permitted Positional Accuracy: Manually positioned to the address or location  Local Authority Pollution Prevention and Controls  13 Name: The Villager Launderette & Dry Cleaner A2NE (SW) Authority: London Borough of Brent, Environmental Health Department Permit Reference: DC/08/07442/v.3 Dated: 13th November 2008 Process Type: Local Authority Pollution Prevention and Control Description: PG6/46 Dry cleaning Status: Permitted                                                                                                                                                                                                                                                                                                                                                                                                                                                                                                                                                                                                                                                                                                                                                                                                                                                                                                                                                                                                                                                                                                                                                                                                                                                                      | 11        | Name:<br>Location:<br>Authority:<br>Permit Reference:<br>Dated:<br>Process Type:<br>Description:<br>Status: | Pennine Dry Cleaners 13 Pennine Parade, Pennine Drive, London, NW2 1NT London Borough of Barnet, Environmental Health Department PPCDC085 16th October 2009 Local Authority Pollution Prevention and Control PG6/46 Dry cleaning Permitted                         |                                                 | 856                                | 4       | 524120<br>186879 |
| Name: Staples Corner Service Station Location: 383 Edgware Road, Cricklewood, LONDON, NW2 6LD Authority: London Borough of Brent, Environmental Health Department Permit Reference: PS/04825-10/v.3 Dated: 31st December 1998 Process Type: Local Authority Pollution Prevention and Control Description: PG1/14 Petrol filling station Status: Permitted Positional Accuracy: Manually positioned to the address or location  Local Authority Pollution Prevention and Controls  Local Authority Pollution Prevention and Controls  Name: The Villager Launderette & Dry Cleaner Location: 24 Station Parade, London, Nw2 4nh Authority: London Borough of Brent, Environmental Health Department Permit Reference: DC/08/07442/v.3 Dated: 13th November 2008 Process Type: Local Authority Pollution Prevention and Control Description: PG6/46 Dry cleaning Status: Permitted                                                                                                                                                                                                                                                                                                                                                                                                                                                                                                                                                                                                                                                                                                                                                                                                                                                                                                                                                                                                                                                                                                                                                                                                                                               |           |                                                                                                             | • • • • • • • • • • • • • • • • • • • •                                                                                                                                                                                                                            |                                                 |                                    |         |                  |
| Name: The Villager Launderette & Dry Cleaner Location: 24 Station Parade, London, Nw2 4nh Authority: London Borough of Brent, Environmental Health Department Permit Reference: DC/08/07442/v.3 Dated: 13th November 2008 Process Type: Local Authority Pollution Prevention and Control Description: PG6/46 Dry cleaning Status: Permitted  A2NE (SW)  A2NE (SW)  Foward  Status: Permitted                                                                                                                                                                                                                                                                                                                                                                                                                                                                                                                                                                                                                                                                                                                                                                                                                                                                                                                                                                                                                                                                                                                                                                                                                                                                                                                                                                                                                                                                                                                                                                                                                                                                                                                                   | 12        | Name:<br>Location:<br>Authority:<br>Permit Reference:<br>Dated:<br>Process Type:<br>Description:<br>Status: | Staples Corner Service Station 383 Edgware Road, Cricklewood, LONDON, NW2 6LD London Borough of Brent, Environmental Health Department PS/04825-10/v.3 31st December 1998 Local Authority Pollution Prevention and Control PG1/14 Petrol filling station Permitted |                                                 | 957                                | 3       | 523078<br>186694 |
| Name: The Villager Launderette & Dry Cleaner                                                                                                                                                                                                                                                                                                                                                                                                                                                                                                                                                                                                                                                                                                                                                                                                                                                                                                                                                                                                                                                                                                                                                                                                                                                                                                                                                                                                                                                                                                                                                                                                                                                                                                                                                                                                                                                                                                                                                                                                                                                                                   |           | Local Authority Pol                                                                                         | lution Prevention and Controls                                                                                                                                                                                                                                     |                                                 |                                    |         |                  |
|                                                                                                                                                                                                                                                                                                                                                                                                                                                                                                                                                                                                                                                                                                                                                                                                                                                                                                                                                                                                                                                                                                                                                                                                                                                                                                                                                                                                                                                                                                                                                                                                                                                                                                                                                                                                                                                                                                                                                                                                                                                                                                                                | 13        | Name:<br>Location:<br>Authority:<br>Permit Reference:<br>Dated:<br>Process Type:<br>Description:<br>Status: | The Villager Launderette & Dry Cleaner 24 Station Parade, London, Nw2 4nh London Borough of Brent, Environmental Health Department DC/08/07442/v.3 13th November 2008 Local Authority Pollution Prevention and Control PG6/46 Dry cleaning Permitted               |                                                 | 998                                | 3       | 523417<br>184911 |
| Nearest Surface Water Feature                                                                                                                                                                                                                                                                                                                                                                                                                                                                                                                                                                                                                                                                                                                                                                                                                                                                                                                                                                                                                                                                                                                                                                                                                                                                                                                                                                                                                                                                                                                                                                                                                                                                                                                                                                                                                                                                                                                                                                                                                                                                                                  |           | Nearest Surface Wa                                                                                          | ater Feature                                                                                                                                                                                                                                                       |                                                 |                                    |         |                  |
| A18SW 505 - (N)                                                                                                                                                                                                                                                                                                                                                                                                                                                                                                                                                                                                                                                                                                                                                                                                                                                                                                                                                                                                                                                                                                                                                                                                                                                                                                                                                                                                                                                                                                                                                                                                                                                                                                                                                                                                                                                                                                                                                                                                                                                                                                                |           |                                                                                                             |                                                                                                                                                                                                                                                                    |                                                 | 505                                | -       | 523662<br>186554 |

Order Number: 227657328\_1\_1

| Map<br>ID |                                                                                                                                                                | Details                                                                                                                                                                                                                                                                     | Quadrant<br>Reference<br>(Compass<br>Direction) | Estimated<br>Distance<br>From Site | Contact | NGR              |
|-----------|----------------------------------------------------------------------------------------------------------------------------------------------------------------|-----------------------------------------------------------------------------------------------------------------------------------------------------------------------------------------------------------------------------------------------------------------------------|-------------------------------------------------|------------------------------------|---------|------------------|
| 14        | Property Type: Location: Authority: Pollutant: Note: Incident Date: Incident Reference: Catchment Area: Receiving Water: Cause of Incident: Incident Severity: | to Controlled Waters  Not Given A5 Cricklewood Broadway Environment Agency, Thames Region Unknown Sewage Confirmed As A Pollution Incident 4th February 1991 N1910053 Not Given Not Given Not Given Category 2 - Significant Incident Located by supplier to within 100m    | A17SE<br>(NW)                                   | 456                                | 2       | 523500<br>186400 |
| 15        | Property Type: Location: Authority: Pollutant: Note: Incident Date: Incident Reference: Catchment Area: Receiving Water: Cause of Incident: Incident Severity: | to Controlled Waters  Not Given A5 Cricklewood Bus Station Environment Agency, Thames Region Unknown Sewage Confirmed As A Pollution Incident 28th January 1991 N1910033 Not Given Not Given Not Given Category 2 - Significant Incident Located by supplier to within 100m | A17SE<br>(NW)                                   | 484                                | 2       | 523400<br>186345 |
| 15        | Property Type: Location: Authority: Pollutant: Note: Incident Date: Incident Reference: Catchment Area: Receiving Water: Cause of Incident: Incident Severity: | to Controlled Waters  Not Given Harrow Road, WEMBLEY Environment Agency, Thames Region Unknown Sewage Confirmed As A Pollution Incident 7th November 1990 N1900605 Not Given Not Given Not Given Category 2 - Significant Incident Located by supplier to within 100m       | A17SE<br>(NW)                                   | 487                                | 2       | 523400<br>186350 |
| 16        | Property Type: Location: Authority: Pollutant: Note: Incident Date: Incident Reference: Catchment Area: Receiving Water: Cause of Incident: Incident Severity: | to Controlled Waters  Not Given Anson Road Environment Agency, Thames Region Oils - Unknown Confirmed As A Pollution Incident 28th February 1994 NE940130 Not Given Not Given Not Given Category 3 - Minor Incident Located by supplier to within 100m                      | A7NE<br>(SW)                                    | 522                                | 2       | 523400<br>185550 |
| 17        | Property Type: Location: Authority: Pollutant: Note: Incident Date: Incident Reference: Catchment Area: Receiving Water: Cause of Incident: Incident Severity: | to Controlled Waters  Not Given Hendon Way, CRICKLEWOOD Environment Agency, Thames Region Chemicals - Unknown Confirmed As A Pollution Incident 5th May 1989 N1890239 Not Given Not Given Not Given Category 3 - Minor Incident Located by supplier to within 100m          | A19SE<br>(NE)                                   | 739                                | 2       | 524600<br>186300 |
| 18        | Property Type: Location: Authority: Pollutant: Note: Incident Date: Incident Reference: Catchment Area: Receiving Water: Cause of Incident: Incident Severity: | to Controlled Waters  Not Given CRICKLEWOOD Environment Agency, Thames Region Oils - Unknown Confirmed As A Pollution Incident 22nd November 1995 N1950624 Not Given Not Given Not Given Category 2 - Significant Incident Located by supplier to within 100m               | A12SW<br>(W)                                    | 780                                | 2       | 523000<br>185900 |