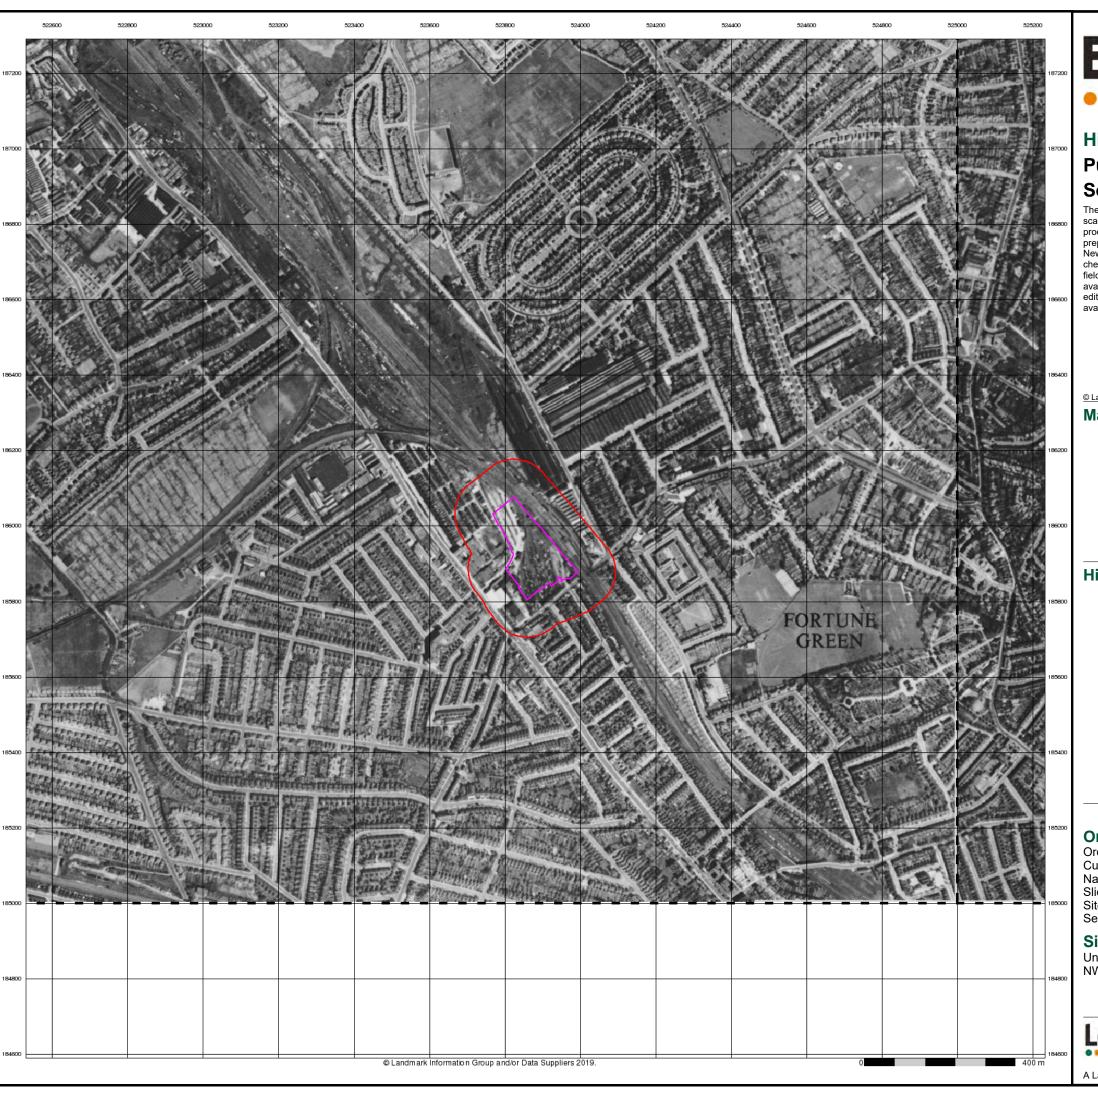

| Map<br>ID |                                                                                                                                                                                                                                     | Details                                                                                                                                                                                                                                                                                                                                                                                                                                                                                                            | Quadrant<br>Reference<br>(Compass<br>Direction) | Estimated<br>Distance<br>From Site | Contact | NGR              |
|-----------|-------------------------------------------------------------------------------------------------------------------------------------------------------------------------------------------------------------------------------------|--------------------------------------------------------------------------------------------------------------------------------------------------------------------------------------------------------------------------------------------------------------------------------------------------------------------------------------------------------------------------------------------------------------------------------------------------------------------------------------------------------------------|-------------------------------------------------|------------------------------------|---------|------------------|
|           | Discharge Consent                                                                                                                                                                                                                   | S                                                                                                                                                                                                                                                                                                                                                                                                                                                                                                                  |                                                 |                                    |         |                  |
| 1         | Operator: Property Type: Location:  Authority: Catchment Area: Reference: Permit Version: Effective Date: Issued Date: Revocation Date: Discharge Type: Discharge Environment: Receiving Water: Status: Positional Accuracy:        | East Midlands Trains Ltd MAKING OF OTHER TRANSPORT EQUIP/SHIPS/TRAINS/BIKES Site Drainage Cricklewood Railway Cricklewood Railway Sidings Brent Terrace Off Tilling Road Cricklewood Nw2 1II Environment Agency, Thames Region Brent Npswqd007329 2 21st December 2012 21st December 2012 Not Supplied Trade Effluent Discharge-Site Drainage Land/Soakaway  Varied under EPR 2010 Located by supplier to within 10m                                                                                               | A17NE<br>(NW)                                   | 734                                | 2       | 523428<br>186693 |
|           | Discharge Consent                                                                                                                                                                                                                   | S                                                                                                                                                                                                                                                                                                                                                                                                                                                                                                                  |                                                 |                                    |         |                  |
| 1         | Operator: Property Type: Location:  Authority: Catchment Area: Reference: Permit Version: Effective Date: Issued Date: Revocation Date: Discharge Type: Discharge Type: Discharge Type: This of the Accuracy:  Positional Accuracy: | East Midlands Trains Ltd MAKING OF OTHER TRANSPORT EQUIP/SHIPS/TRAINS/BIKES Site Drainage Cricklewood Railway Cricklewood Railway Sidings Brent Terrace Off Tilling Road Cricklewood Nw2 1II Environment Agency, Thames Region Brent Npswqd007329 1 29th September 2009 29th September 2009 20th December 2012 Trade Effluent Discharge-Site Drainage Land/Soakaway Soakaway New Consent (Water Resources Act 1991, Section 88 & Schedule 10 as amended by Environment Act 1995) Located by supplier to within 10m | A17NE<br>(NW)                                   | 734                                | 2       | 523428<br>186693 |
|           | Discharge Consent                                                                                                                                                                                                                   | S                                                                                                                                                                                                                                                                                                                                                                                                                                                                                                                  |                                                 |                                    |         |                  |
| 2         | -                                                                                                                                                                                                                                   | Thames Water Utilities Ltd WTW/WATER COLLECTION/TREATMENT/SUPPLY Shoot Up Hill Environment Agency, Thames Region Not Supplied Temp.0234 1 15th September 1989 15th September 1989 5th October 2000 Trade Effluent Freshwater Stream/River  River Thames Authorisation revoked Located by supplier to within 100m                                                                                                                                                                                                   | A9NE<br>(SE)                                    | 891                                | 2       | 524800<br>185500 |
|           | Local Authority Pol                                                                                                                                                                                                                 | lution Prevention and Controls                                                                                                                                                                                                                                                                                                                                                                                                                                                                                     |                                                 |                                    |         |                  |
| 3         | Name: Location: Authority: Permit Reference: Dated: Process Type: Description: Status: Positional Accuracy:                                                                                                                         | Shannon Dry Cleaners 181 Cricklewood Broadway, London, Nw2 3ht London Borough of Brent, Environmental Health Department DC/06/07254/v.3 12th June 2007 Local Authority Pollution Prevention and Control PG6/46 Dry cleaning Permitted Manually positioned to the address or location                                                                                                                                                                                                                               | A13SW<br>(S)                                    | 114                                | 3       | 523784<br>185720 |
|           | Local Authority Pol                                                                                                                                                                                                                 | lution Prevention and Controls                                                                                                                                                                                                                                                                                                                                                                                                                                                                                     |                                                 |                                    |         |                  |
| 4         | Name:<br>Location:<br>Authority:<br>Permit Reference:<br>Dated:<br>Process Type:<br>Description:<br>Status:                                                                                                                         | Lewmark Autos LtdT/A J & L Motors  4A-8A Hassop Road, Cricklewood, LONDON, NW2 6RX London Borough of Brent, Environmental Health Department Not Given Not Supplied Local Authority Air Pollution Control PG1/1Waste oil burners, less than 0.4MW net rated thermal input Authorised Manually positioned to the address or location                                                                                                                                                                                 | A13SW<br>(SW)                                   | 153                                | 3       | 523656<br>185845 |