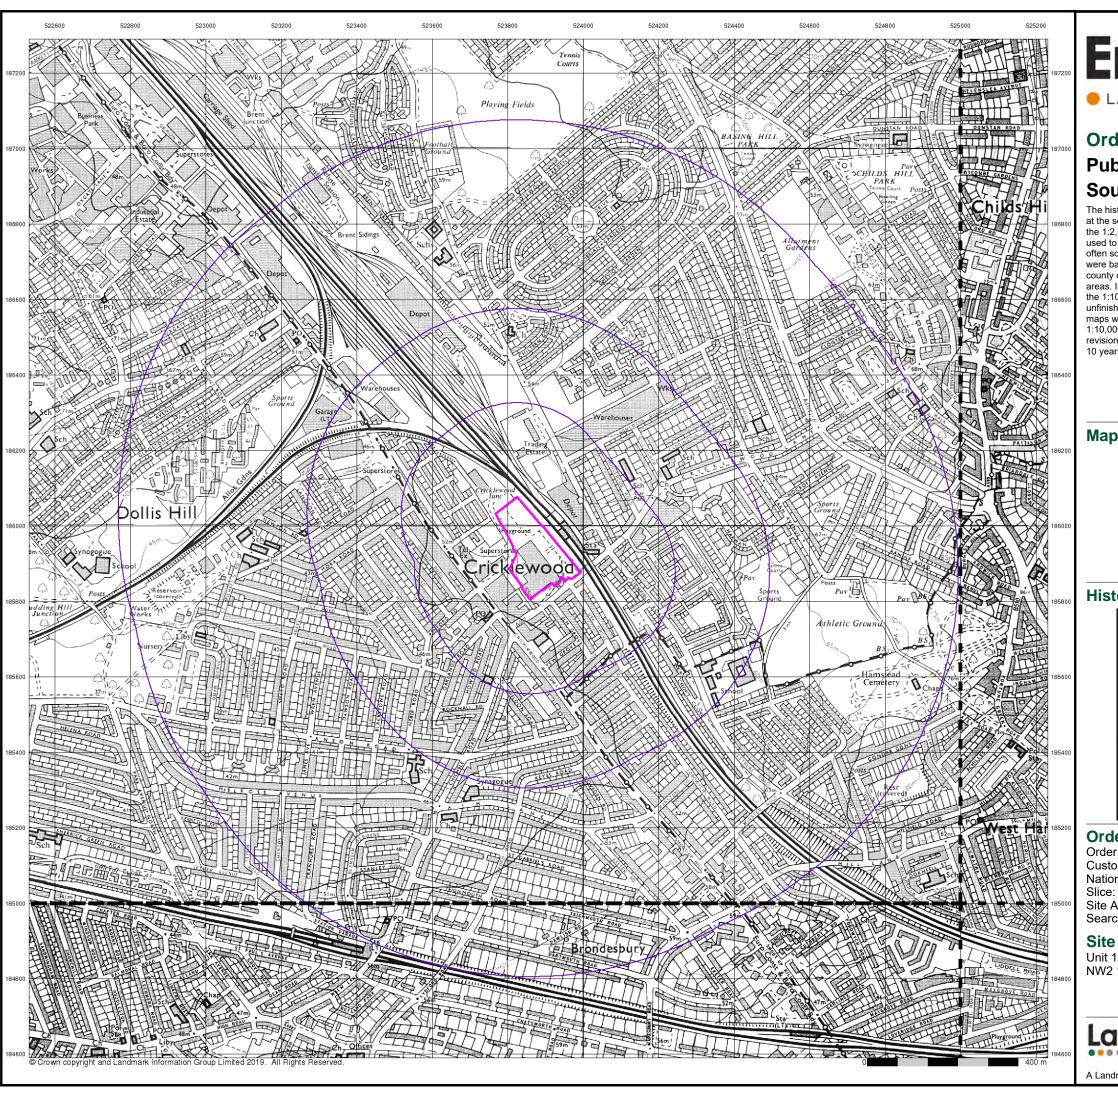

| Map<br>ID |                                                                                                                                                                                                                                     | Details                                                                                                                                                                                                                                                                                                                                                                                                                                                                                                            | Quadrant<br>Reference<br>(Compass<br>Direction) | Estimated<br>Distance<br>From Site | Contact | NGR              |
|-----------|-------------------------------------------------------------------------------------------------------------------------------------------------------------------------------------------------------------------------------------|--------------------------------------------------------------------------------------------------------------------------------------------------------------------------------------------------------------------------------------------------------------------------------------------------------------------------------------------------------------------------------------------------------------------------------------------------------------------------------------------------------------------|-------------------------------------------------|------------------------------------|---------|------------------|
|           | Discharge Consent                                                                                                                                                                                                                   | S                                                                                                                                                                                                                                                                                                                                                                                                                                                                                                                  |                                                 |                                    |         |                  |
| 1         | Operator: Property Type: Location:  Authority: Catchment Area: Reference: Permit Version: Effective Date: Issued Date: Revocation Date: Discharge Type: Discharge Environment: Receiving Water: Status: Positional Accuracy:        | East Midlands Trains Ltd MAKING OF OTHER TRANSPORT EQUIP/SHIPS/TRAINS/BIKES Site Drainage Cricklewood Railway Cricklewood Railway Sidings Brent Terrace Off Tilling Road Cricklewood Nw2 1II Environment Agency, Thames Region Brent Npswqd007329 2 21st December 2012 21st December 2012 Not Supplied Trade Effluent Discharge-Site Drainage Land/Soakaway  Varied under EPR 2010 Located by supplier to within 10m                                                                                               | A17NE<br>(NW)                                   | 734                                | 2       | 523428<br>186693 |
|           | Discharge Consent                                                                                                                                                                                                                   | S                                                                                                                                                                                                                                                                                                                                                                                                                                                                                                                  |                                                 |                                    |         |                  |
| 1         | Operator: Property Type: Location:  Authority: Catchment Area: Reference: Permit Version: Effective Date: Issued Date: Revocation Date: Discharge Type: Discharge Type: Discharge Type: This of the Accuracy:  Positional Accuracy: | East Midlands Trains Ltd MAKING OF OTHER TRANSPORT EQUIP/SHIPS/TRAINS/BIKES Site Drainage Cricklewood Railway Cricklewood Railway Sidings Brent Terrace Off Tilling Road Cricklewood Nw2 1II Environment Agency, Thames Region Brent Npswqd007329 1 29th September 2009 29th September 2009 20th December 2012 Trade Effluent Discharge-Site Drainage Land/Soakaway Soakaway New Consent (Water Resources Act 1991, Section 88 & Schedule 10 as amended by Environment Act 1995) Located by supplier to within 10m | A17NE<br>(NW)                                   | 734                                | 2       | 523428<br>186693 |
|           | Discharge Consent                                                                                                                                                                                                                   | S                                                                                                                                                                                                                                                                                                                                                                                                                                                                                                                  |                                                 |                                    |         |                  |
| 2         | -                                                                                                                                                                                                                                   | Thames Water Utilities Ltd WTW/WATER COLLECTION/TREATMENT/SUPPLY Shoot Up Hill Environment Agency, Thames Region Not Supplied Temp.0234 1 15th September 1989 15th September 1989 5th October 2000 Trade Effluent Freshwater Stream/River  River Thames Authorisation revoked Located by supplier to within 100m                                                                                                                                                                                                   | A9NE<br>(SE)                                    | 891                                | 2       | 524800<br>185500 |
|           | Local Authority Pol                                                                                                                                                                                                                 | lution Prevention and Controls                                                                                                                                                                                                                                                                                                                                                                                                                                                                                     |                                                 |                                    |         |                  |
| 3         | Name: Location: Authority: Permit Reference: Dated: Process Type: Description: Status: Positional Accuracy:                                                                                                                         | Shannon Dry Cleaners 181 Cricklewood Broadway, London, Nw2 3ht London Borough of Brent, Environmental Health Department DC/06/07254/v.3 12th June 2007 Local Authority Pollution Prevention and Control PG6/46 Dry cleaning Permitted Manually positioned to the address or location                                                                                                                                                                                                                               | A13SW<br>(S)                                    | 114                                | 3       | 523784<br>185720 |
|           | Local Authority Pol                                                                                                                                                                                                                 | lution Prevention and Controls                                                                                                                                                                                                                                                                                                                                                                                                                                                                                     |                                                 |                                    |         |                  |
| 4         | Name:<br>Location:<br>Authority:<br>Permit Reference:<br>Dated:<br>Process Type:<br>Description:<br>Status:                                                                                                                         | Lewmark Autos LtdT/A J & L Motors  4A-8A Hassop Road, Cricklewood, LONDON, NW2 6RX London Borough of Brent, Environmental Health Department Not Given Not Supplied Local Authority Air Pollution Control PG1/1Waste oil burners, less than 0.4MW net rated thermal input Authorised Manually positioned to the address or location                                                                                                                                                                                 | A13SW<br>(SW)                                   | 153                                | 3       | 523656<br>185845 |

| Map<br>ID |                                                                                                                                    | Details                                                                                                                                                                                                                                                                                                                                             | Quadrant<br>Reference<br>(Compass<br>Direction) | Estimated<br>Distance<br>From Site | Contact | NGR              |
|-----------|------------------------------------------------------------------------------------------------------------------------------------|-----------------------------------------------------------------------------------------------------------------------------------------------------------------------------------------------------------------------------------------------------------------------------------------------------------------------------------------------------|-------------------------------------------------|------------------------------------|---------|------------------|
| 5         | Local Authority Pol<br>Name:<br>Location:<br>Authority:<br>Permit Reference:<br>Dated:<br>Process Type:<br>Description:<br>Status: | Iution Prevention and Controls  P B Donoghue 3 Shannon Close, Claremont Road, Cricklewood, London, Nw2 1rw London Borough of Barnet, Environmental Health Department PPC58 15th July 2008 Local Authority Pollution Prevention and Control PG3/16 Mobile screening and crushing processes Authorisation revoked                                     | A13NW<br>(N)                                    | 178                                | 4       | 523866<br>186249 |
|           | Positional Accuracy:                                                                                                               | Manually positioned to the address or location  lution Prevention and Controls                                                                                                                                                                                                                                                                      |                                                 |                                    |         |                  |
| 5         | Name:<br>Location:<br>Authority:<br>Permit Reference:<br>Dated:<br>Process Type:<br>Description:                                   | P B Donaghue (Const) Ltd 3 Shanon Close, LONDON, NW2 1RR London Borough of Camden, Pollution Projects Team Not Given Not Supplied Local Authority Air Pollution Control PG3/8 Quarry processes including roadstone plants and the size reduction of bricks, tiles and concrete Application Withdrawn Manually positioned to the address or location | A13NW<br>(N)                                    | 178                                | 5       | 523866<br>186249 |
| 6         | Name:<br>Location:<br>Authority:<br>Permit Reference:<br>Dated:<br>Process Type:<br>Description:<br>Status:                        | lution Prevention and Controls  Express Dry Cleaners 137 Cricklwood Broadway, London, Nw2 3hy London Borough of Brent, Environmental Health Department DC/06/06983/v.3 12th June 2007 Local Authority Pollution Prevention and Control PG6/46 Dry cleaning Permitted Manually positioned to the address or location                                 | A8NE<br>(S)                                     | 208                                | 3       | 523886<br>185599 |
| 7         | Name:<br>Location:<br>Authority:<br>Permit Reference:<br>Dated:<br>Process Type:<br>Description:<br>Status:                        | Iution Prevention and Controls  Zain Dry Cleaners 118 Cricklewood Broadway, London, Nw2 3ej London Borough of Barnet, Environmental Health Department PPCDC039 11th September 2006 Local Authority Pollution Prevention and Control PG6/46 Dry cleaning Permitted Located by supplier to within 10m                                                 | A8NE<br>(S)                                     | 259                                | 4       | 523962<br>185568 |
| 7         | Local Authority Pol<br>Name:<br>Location:<br>Authority:<br>Permit Reference:<br>Dated:<br>Process Type:<br>Description:<br>Status: | Libra Dry Cleaners 109 Cricklewood Broadway, London, Nw2 3jg London Borough of Brent, Environmental Health Department DC/06/07001/v.3 12th June 2007 Local Authority Pollution Prevention and Control PG6/46 Dry cleaning Permitted Manually positioned to the address or location                                                                  | A8NE<br>(S)                                     | 285                                | 3       | 523936<br>185531 |
| 8         | Local Authority Pol<br>Name:<br>Location:<br>Authority:<br>Permit Reference:<br>Dated:<br>Process Type:<br>Description:<br>Status: | lution Prevention and Controls Savoy Dry Cleaners 164 Cricklewood Lane, London, Nw2 2dx London Borough of Barnet, Environmental Health Department PPCDC073 26th October 2006 Local Authority Pollution Prevention and Control PG6/46 Dry cleaning Permitted Manually positioned to the address or location                                          | A14NW<br>(E)                                    | 427                                | 4       | 524341<br>186125 |
| 9         | Local Authority Pol<br>Name:<br>Location:<br>Authority:<br>Permit Reference:<br>Dated:<br>Process Type:<br>Description:<br>Status: | Iution Prevention and Controls  Nobleclean Dry Cleaners 39 Cricklewood Broadway, London, Nw2 3jx London Borough of Brent, Environmental Health Department DC/06/14174/v.2 12th June 2007 Local Authority Pollution Prevention and Control PG6/46 Dry cleaning Authorisation revoked Manually positioned to the address or location                  | A8NE<br>(S)                                     | 540                                | 3       | 524094<br>185319 |

| Local Authority Pollution Prevention and Controls  Name: Sectors of Patrol Patr | Map<br>ID |                                                                                                             | Details                                                                                                                                                                                                                                                            | Quadrant<br>Reference<br>(Compass<br>Direction) | Estimated<br>Distance<br>From Site | Contact | NGR              |
|--------------------------------------------------------------------------------------------------------------------------------------------------------------------------------------------------------------------------------------------------------------------------------------------------------------------------------------------------------------------------------------------------------------------------------------------------------------------------------------------------------------------------------------------------------------------------------------------------------------------------------------------------------------------------------------------------------------------------------------------------------------------------------------------------------------------------------------------------------------------------------------------------------------------------------------------------------------------------------------------------------------------------------------------------------------------------------------------------------------------------------------------------------------------------------------------------------------------------------------------------------------------------------------------------------------------------------------------------------------------------------------------------------------------------------------------------------------------------------------------------------------------------------------------------------------------------------------------------------------------------------------------------------------------------------------------------------------------------------------------------------------------------------------------------------------------------------------------------------------------------------------------------------------------------------------------------------------------------------------------------------------------------------------------------------------------------------------------------------------------------------|-----------|-------------------------------------------------------------------------------------------------------------|--------------------------------------------------------------------------------------------------------------------------------------------------------------------------------------------------------------------------------------------------------------------|-------------------------------------------------|------------------------------------|---------|------------------|
| 9 Name: Sectorsure Ltd. Location: 17-27 Circlewood Broadway, LONDON, London, NW2 3JX Authority: London Brorough of Brent, Environmental Health Department Permit Reference: P60708-50 30-2 Process Type: Local Authority Pollution Prevention and Control Postational Accuracy: Manually postioned to the address or location Status: Permit Reference: P60708-60 50-2 Description: P61714 Petrol filling station Permit Reference: P60708-70 50-70 50-70 50-70 50-70 50-70 50-70 50-70 50-70 50-70 50-70 50-70 50-70 50-70 50-70 50-70 50-70 50-70 50-70 50-70 50-70 50-70 50-70 50-70 50-70 50-70 50-70 50-70 50-70 50-70 50-70 50-70 50-70 50-70 50-70 50-70 50-70 50-70 50-70 50-70 50-70 50-70 50-70 50-70 50-70 50-70 50-70 50-70 50-70 50-70 50-70 50-70 50-70 50-70 50-70 50-70 50-70 50-70 50-70 50-70 50-70 50-70 50-70 50-70 50-70 50-70 50-70 50-70 50-70 50-70 50-70 50-70 50-70 50-70 50-70 50-70 50-70 50-70 50-70 50-70 50-70 50-70 50-70 50-70 50-70 50-70 50-70 50-70 50-70 50-70 50-70 50-70 50-70 50-70 50-70 50-70 50-70 50-70 50-70 50-70 50-70 50-70 50-70 50-70 50-70 50-70 50-70 50-70 50-70 50-70 50-70 50-70 50-70 50-70 50-70 50-70 50-70 50-70 50-70 50-70 50-70 50-70 50-70 50-70 50-70 50-70 50-70 50-70 50-70 50-70 50-70 50-70 50-70 50-70 50-70 50-70 50-70 50-70 50-70 50-70 50-70 50-70 50-70 50-70 50-70 50-70 50-70 50-70 50-70 50-70 50-70 50-70 50-70 50-70 50-70 50-70 50-70 50-70 50-70 50-70 50-70 50-70 50-70 50-70 50-70 50-70 50-70 50-70 50-70 50-70 50-70 50-70 50-70 50-70 50-70 50-70 50-70 50-70 50-70 50-70 50-70 50-70 50-70 50-70 50-70 50-70 50-70 50-70 50-70 50-70 50-70 50-70 50-70 50-70 50-70 50-70 50-70 50-70 50-70 50-70 50-70 50-70 50-70 50-70 50-70 50-70 50-70 50-70 50-70 50-70 50-70 50-70 50-70 50-70 50-70 50-70 50-70 50-70 50-70 50-70 50-70 50-70 50-70 50-70 50-70 50-70 50-70 50-70 50-70 50-70 50-70 50-70 50-70 50-70 50-70 50-70 50-70 50-70 50-70 50-70 50-70 50-70 50-70 50-70 50-70 50-70 50-70 50-70 50-70 50-70 50-70 50-70 50-70 50-70 50-70 50-70 50-70 50-70 50-70 50-70 50-70 50-70 50-70 50-70 50-70 50-70 50-70 50-70 50-70 50-70 50 |           | Local Authority Pol                                                                                         | lution Prevention and Controls                                                                                                                                                                                                                                     |                                                 |                                    |         |                  |
| 10 Name: Cricklewood Service StationTotal Uk Ltd Adhority: Cardyane Road, LONDON, NW2 RNE Authority: London Borough of Barnet, Environmental Health Department Personal Cardyane Road, LONDON, NW2 RNE (NW) London Borough of Barnet, Environmental Health Department Personal Cardyane Ca | 9         | Name:<br>Location:<br>Authority:<br>Permit Reference:<br>Dated:<br>Process Type:<br>Description:<br>Status: | Sectorsure Ltd 17-27 Cricklewood Broadway, LONDON, London, NW2 3JX London Borough of Brent, Environmental Health Department PS/07883-03/v.2 14th August 2000 Local Authority Pollution Prevention and Control PG1/14 Petrol filling station Permitted              |                                                 | 587                                | 3       | 524127<br>185283 |
| 10 Name: Cricklewood Service StationTotal Uk Ltd Adhority: Cardyane Road, LONDON, NW2 RNE Authority: London Borough of Barnet, Environmental Health Department Personal Cardyane Road, LONDON, NW2 RNE (NW) London Borough of Barnet, Environmental Health Department Personal Cardyane Ca |           | Local Authority Pol                                                                                         | lution Prevention and Controls                                                                                                                                                                                                                                     |                                                 |                                    |         |                  |
| Name: Victoria Filling Station   Location: 387 Edigware Road, Cricklewood, LONDON, NW2 7XE   (NW)   London Borough of Brent, Environmental Health Department   Permit Reference: Policy Status: 30th December 1998   Process Type: Local Authority Politution Prevention and Control   Description: PG1/14 Petrol filling station   Postitional Accuracy: Manually positioned to the address or location   Name: Pennine Dry Cleaners   Location: 13 Pennine Parade, Pennine Drive, London, Nw2 1nt   (N)   A18NE   847   4   (N)   A18NE   Location: 13 Pennine Parade, Pennine Drive, London, Nw2 1nt   (N)   Local Authority Politution Prevention and Control   Description: PG1/14 Petrol Polition Prevention and Control   Description: Location: 13 Pennine Parade, Pennine Drive, London, Nw2 1nt   (N)   Local Authority Politution Prevention and Control   Description: Location: 13 Pennine Parade, Pennine Drive, London, Nw2 1nt   (N)   Local Authority Politution Prevention and Control   Description: PG6/46 Dry cleaning   Status: Location: 13 Pennine Parade, Pennine Drive, London, Nw2 1nt   Local Authority Politution Prevention and Control   Description: PG6/46 Dry cleaning   Status: Location: 13 Pennine Parade, Pennine Drive, London, Nw2 1nt   Local Authority Politution Prevention and Control   Description: PG6/46 Dry cleaning   Pennine Drive, London Borough of Barnet, Environmental Health Department   Pensitional Accuracy: Manually positioned to the address or location   Local Authority Politution Prevention and Control   Description: PG6/46 Dry cleaning   Positional Accuracy: Manually positioned to the address or location   Local Authority Politution Prevention and Control   Description: PG1/14 Petrol filling station   PG1/14 P   | 10        | Name:<br>Location:<br>Authority:<br>Permit Reference:<br>Dated:<br>Process Type:<br>Description:<br>Status: | Cricklewood Service StationTotal Uk Ltd 374 Edgware Road, LONDON, NW2 6NE London Borough of Barnet, Environmental Health Department PPC50 1st December 1999 Local Authority Pollution Prevention and Control PG1/14 Petrol filling station Permitted               | _                                               | 656                                | 4       | 523295<br>186486 |
| Name: Pennine Dry Cleaners   19 Pennine Dry Cleaners   19 Pennine Parade, Pennine Drive, London, Nw2 1nt   10 London Borough of Barnet, Environmental Health Department   PPCDC040   PPCD   | 10        | Name:<br>Location:<br>Authority:<br>Permit Reference:<br>Dated:<br>Process Type:<br>Description:<br>Status: | Victoria Filling Station 387 Edgware Road, Cricklewood, LONDON, NW2 7XE London Borough of Brent, Environmental Health Department PS/06052-03/v.4 30th December 1998 Local Authority Pollution Prevention and Control PG1/14 Petrol filling station Permitted       |                                                 | 657                                | 3       | 523295<br>186487 |
| Name:   Pennine Dry Cleaners   13 Pennine Parade, Pennine Drive, London, Nw2 1nt   London Borough of Barnet, Environmental Health Department   PPCDCQ40   Process Type:   Local Authority Pollution Prevention and Control   Pennit Reference:   Dated:   Status:   Pennit Reference:   Dated:   Status:   Pennit Reference:   Pennit Reference:   Dated:   Status:   Pennit Reference:   Dated:   Status:   Pennit Reference:   Pennit Reference:   Dated:   Status:   Pennit Reference:   Pennit Reference:   Dated:   Status:   Pennit Reference:   Pennit Re   |           |                                                                                                             |                                                                                                                                                                                                                                                                    |                                                 |                                    |         |                  |
| Local Authority Pollution Prevention and Controls                                                                                                                                                                                                                                                                                                                                                                                                                                                                                                                                                                                                                                                                                                                                                                                                                                                                                                                                                                                                                                                                                                                                                                                                                                                                                                                                                                                                                                                                                                                                                                                                                                                                                                                                                                                                                                                                                                                                                                                                                                                                              | 11        | Name:<br>Location:<br>Authority:<br>Permit Reference:<br>Dated:<br>Process Type:<br>Description:<br>Status: | Pennine Dry Cleaners 13 Pennine Parade, Penine Drive, London, Nw2 1nt London Borough of Barnet, Environmental Health Department PPCDC040 11th September 2006 Local Authority Pollution Prevention and Control PG6/46 Dry cleaning Authorisation revoked            |                                                 | 847                                | 4       | 524123<br>186869 |
| Name: Pennine Dry Cleaners Location: 13 Pennine Parade, Pennine Drive, London, NW2 1NT Authority: London Borough of Barnet, Environmental Health Department Permit Reference: Dated: 16th October 2009 Process Type: Local Authority Pollution Prevention and Control Description: PG6/46 Dry cleaning Status: Permitted Positional Accuracy: Manually positioned to the address or location  Local Authority Pollution Prevention and Controls  Name: Staples Corner Service Station Location: 383 Edgware Road, Cricklewood, LONDON, NW2 6LD Authority: London Borough of Brent, Environmental Health Department Permit Reference: PS/04825-10/v.3 Dated: 31st December 1998 Process Type: Local Authority Pollution Prevention and Control Description: PG1/14 Petrol filling station Status: Permitted Positional Accuracy: Manually positioned to the address or location  Local Authority Pollution Prevention and Controls Name: The Villager Launderette & Dry Cleaner Location: 24 Station Parade, London, Nw2 4nh Authority: London Borough of Brent, Environmental Health Department Permit Reference: DC/08/07442/v.3 Dated: 13th November 2008 Process Type: Local Authority Pollution Prevention and Control Description: PG6/46 Dry cleaning Status: Permitted                                                                                                                                                                                                                                                                                                                                                                                                                                                                                                                                                                                                                                                                                                                                                                                                                                                  |           |                                                                                                             | • • • • • • • • • • • • • • • • • • • •                                                                                                                                                                                                                            |                                                 |                                    |         |                  |
| Local Authority Pollution Prevention and Controls  12 Name: Staples Corner Service Station Location: 383 Edgware Road, Cricklewood, LONDON, NW2 6LD (NW)  Authority: London Borough of Brent, Environmental Health Department Permit Reference: PS/04825-10/v.3 Dated: 31st December 1998 Process Type: Local Authority Pollution Prevention and Control Description: PG1/14 Petrol filling station Status: Permitted Positional Accuracy: Manually positioned to the address or location  Local Authority Pollution Prevention and Controls  13 Name: The Villager Launderette & Dry Cleaner A2NE (SW) Authority: London Borough of Brent, Environmental Health Department Permit Reference: DC/08/07442/v.3 Dated: 13th November 2008 Process Type: Local Authority Pollution Prevention and Control Description: PG6/46 Dry cleaning Status: Permitted                                                                                                                                                                                                                                                                                                                                                                                                                                                                                                                                                                                                                                                                                                                                                                                                                                                                                                                                                                                                                                                                                                                                                                                                                                                                      | 11        | Name:<br>Location:<br>Authority:<br>Permit Reference:<br>Dated:<br>Process Type:<br>Description:<br>Status: | Pennine Dry Cleaners 13 Pennine Parade, Pennine Drive, London, NW2 1NT London Borough of Barnet, Environmental Health Department PPCDC085 16th October 2009 Local Authority Pollution Prevention and Control PG6/46 Dry cleaning Permitted                         |                                                 | 856                                | 4       | 524120<br>186879 |
| Name: Staples Corner Service Station Location: 383 Edgware Road, Cricklewood, LONDON, NW2 6LD Authority: London Borough of Brent, Environmental Health Department Permit Reference: PS/04825-10/v.3 Dated: 31st December 1998 Process Type: Local Authority Pollution Prevention and Control Description: PG1/14 Petrol filling station Status: Permitted Positional Accuracy: Manually positioned to the address or location  Local Authority Pollution Prevention and Controls  Local Authority Pollution Prevention and Controls  Name: The Villager Launderette & Dry Cleaner Location: 24 Station Parade, London, Nw2 4nh Authority: London Borough of Brent, Environmental Health Department Permit Reference: DC/08/07442/v.3 Dated: 13th November 2008 Process Type: Local Authority Pollution Prevention and Control Description: PG6/46 Dry cleaning Status: Permitted                                                                                                                                                                                                                                                                                                                                                                                                                                                                                                                                                                                                                                                                                                                                                                                                                                                                                                                                                                                                                                                                                                                                                                                                                                               |           |                                                                                                             | • • • • • • • • • • • • • • • • • • • •                                                                                                                                                                                                                            |                                                 |                                    |         |                  |
| Name: The Villager Launderette & Dry Cleaner Location: 24 Station Parade, London, Nw2 4nh Authority: London Borough of Brent, Environmental Health Department Permit Reference: DC/08/07442/v.3 Dated: 13th November 2008 Process Type: Local Authority Pollution Prevention and Control Description: PG6/46 Dry cleaning Status: Permitted  A2NE (SW)  A2NE (SW)  Foward  Status: Permitted                                                                                                                                                                                                                                                                                                                                                                                                                                                                                                                                                                                                                                                                                                                                                                                                                                                                                                                                                                                                                                                                                                                                                                                                                                                                                                                                                                                                                                                                                                                                                                                                                                                                                                                                   | 12        | Name:<br>Location:<br>Authority:<br>Permit Reference:<br>Dated:<br>Process Type:<br>Description:<br>Status: | Staples Corner Service Station 383 Edgware Road, Cricklewood, LONDON, NW2 6LD London Borough of Brent, Environmental Health Department PS/04825-10/v.3 31st December 1998 Local Authority Pollution Prevention and Control PG1/14 Petrol filling station Permitted |                                                 | 957                                | 3       | 523078<br>186694 |
| Name: The Villager Launderette & Dry Cleaner                                                                                                                                                                                                                                                                                                                                                                                                                                                                                                                                                                                                                                                                                                                                                                                                                                                                                                                                                                                                                                                                                                                                                                                                                                                                                                                                                                                                                                                                                                                                                                                                                                                                                                                                                                                                                                                                                                                                                                                                                                                                                   |           | Local Authority Pol                                                                                         | lution Prevention and Controls                                                                                                                                                                                                                                     |                                                 |                                    |         |                  |
|                                                                                                                                                                                                                                                                                                                                                                                                                                                                                                                                                                                                                                                                                                                                                                                                                                                                                                                                                                                                                                                                                                                                                                                                                                                                                                                                                                                                                                                                                                                                                                                                                                                                                                                                                                                                                                                                                                                                                                                                                                                                                                                                | 13        | Name:<br>Location:<br>Authority:<br>Permit Reference:<br>Dated:<br>Process Type:<br>Description:<br>Status: | The Villager Launderette & Dry Cleaner 24 Station Parade, London, Nw2 4nh London Borough of Brent, Environmental Health Department DC/08/07442/v.3 13th November 2008 Local Authority Pollution Prevention and Control PG6/46 Dry cleaning Permitted               |                                                 | 998                                | 3       | 523417<br>184911 |
| Nearest Surface Water Feature                                                                                                                                                                                                                                                                                                                                                                                                                                                                                                                                                                                                                                                                                                                                                                                                                                                                                                                                                                                                                                                                                                                                                                                                                                                                                                                                                                                                                                                                                                                                                                                                                                                                                                                                                                                                                                                                                                                                                                                                                                                                                                  |           | Nearest Surface Wa                                                                                          | ater Feature                                                                                                                                                                                                                                                       |                                                 |                                    |         |                  |
| A18SW 505 - (N)                                                                                                                                                                                                                                                                                                                                                                                                                                                                                                                                                                                                                                                                                                                                                                                                                                                                                                                                                                                                                                                                                                                                                                                                                                                                                                                                                                                                                                                                                                                                                                                                                                                                                                                                                                                                                                                                                                                                                                                                                                                                                                                |           |                                                                                                             |                                                                                                                                                                                                                                                                    |                                                 | 505                                | -       | 523662<br>186554 |

Order Number: 227657328\_1\_1

| Map<br>ID |                                                                                                                                                                | Details                                                                                                                                                                                                                                                                     | Quadrant<br>Reference<br>(Compass<br>Direction) | Estimated<br>Distance<br>From Site | Contact | NGR              |
|-----------|----------------------------------------------------------------------------------------------------------------------------------------------------------------|-----------------------------------------------------------------------------------------------------------------------------------------------------------------------------------------------------------------------------------------------------------------------------|-------------------------------------------------|------------------------------------|---------|------------------|
| 14        | Property Type: Location: Authority: Pollutant: Note: Incident Date: Incident Reference: Catchment Area: Receiving Water: Cause of Incident: Incident Severity: | to Controlled Waters  Not Given A5 Cricklewood Broadway Environment Agency, Thames Region Unknown Sewage Confirmed As A Pollution Incident 4th February 1991 N1910053 Not Given Not Given Not Given Category 2 - Significant Incident Located by supplier to within 100m    | A17SE<br>(NW)                                   | 456                                | 2       | 523500<br>186400 |
| 15        | Property Type: Location: Authority: Pollutant: Note: Incident Date: Incident Reference: Catchment Area: Receiving Water: Cause of Incident: Incident Severity: | to Controlled Waters  Not Given A5 Cricklewood Bus Station Environment Agency, Thames Region Unknown Sewage Confirmed As A Pollution Incident 28th January 1991 N1910033 Not Given Not Given Not Given Category 2 - Significant Incident Located by supplier to within 100m | A17SE<br>(NW)                                   | 484                                | 2       | 523400<br>186345 |
| 15        | Property Type: Location: Authority: Pollutant: Note: Incident Date: Incident Reference: Catchment Area: Receiving Water: Cause of Incident: Incident Severity: | to Controlled Waters  Not Given Harrow Road, WEMBLEY Environment Agency, Thames Region Unknown Sewage Confirmed As A Pollution Incident 7th November 1990 N1900605 Not Given Not Given Not Given Category 2 - Significant Incident Located by supplier to within 100m       | A17SE<br>(NW)                                   | 487                                | 2       | 523400<br>186350 |
| 16        | Property Type: Location: Authority: Pollutant: Note: Incident Date: Incident Reference: Catchment Area: Receiving Water: Cause of Incident: Incident Severity: | to Controlled Waters  Not Given Anson Road Environment Agency, Thames Region Oils - Unknown Confirmed As A Pollution Incident 28th February 1994 NE940130 Not Given Not Given Not Given Category 3 - Minor Incident Located by supplier to within 100m                      | A7NE<br>(SW)                                    | 522                                | 2       | 523400<br>185550 |
| 17        | Property Type: Location: Authority: Pollutant: Note: Incident Date: Incident Reference: Catchment Area: Receiving Water: Cause of Incident: Incident Severity: | to Controlled Waters  Not Given Hendon Way, CRICKLEWOOD Environment Agency, Thames Region Chemicals - Unknown Confirmed As A Pollution Incident 5th May 1989 N1890239 Not Given Not Given Not Given Category 3 - Minor Incident Located by supplier to within 100m          | A19SE<br>(NE)                                   | 739                                | 2       | 524600<br>186300 |
| 18        | Property Type: Location: Authority: Pollutant: Note: Incident Date: Incident Reference: Catchment Area: Receiving Water: Cause of Incident: Incident Severity: | to Controlled Waters  Not Given CRICKLEWOOD Environment Agency, Thames Region Oils - Unknown Confirmed As A Pollution Incident 22nd November 1995 N1950624 Not Given Not Given Not Given Category 2 - Significant Incident Located by supplier to within 100m               | A12SW<br>(W)                                    | 780                                | 2       | 523000<br>185900 |