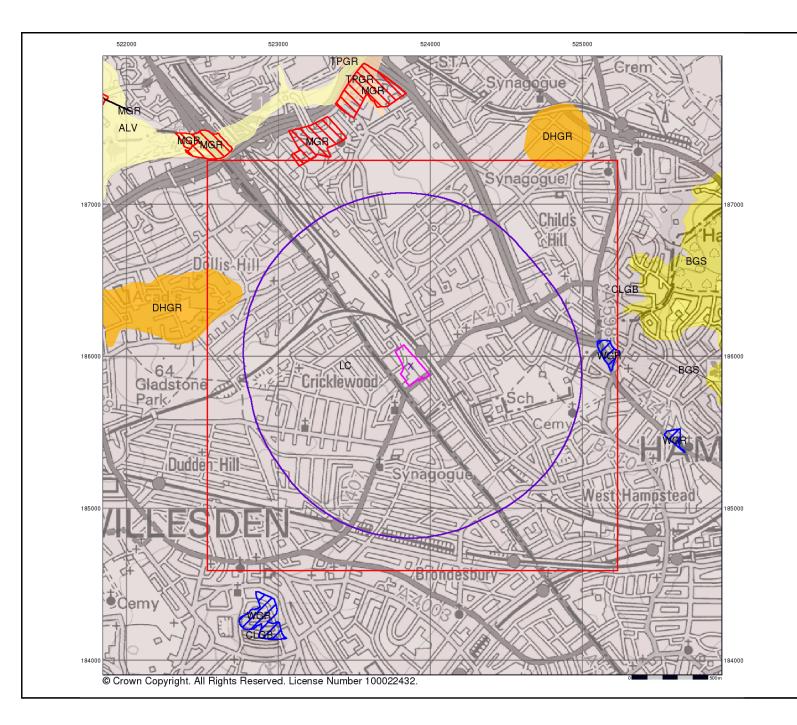

| Map<br>ID |                                                                                                                                                                                                                                     | Details                                                                                                                                                                                                                                                                                                                                                                                                                                                                                                            | Quadrant<br>Reference<br>(Compass<br>Direction) | Estimated<br>Distance<br>From Site | Contact | NGR              |
|-----------|-------------------------------------------------------------------------------------------------------------------------------------------------------------------------------------------------------------------------------------|--------------------------------------------------------------------------------------------------------------------------------------------------------------------------------------------------------------------------------------------------------------------------------------------------------------------------------------------------------------------------------------------------------------------------------------------------------------------------------------------------------------------|-------------------------------------------------|------------------------------------|---------|------------------|
|           | Discharge Consent                                                                                                                                                                                                                   | S                                                                                                                                                                                                                                                                                                                                                                                                                                                                                                                  |                                                 |                                    |         |                  |
| 1         | Operator: Property Type: Location:  Authority: Catchment Area: Reference: Permit Version: Effective Date: Issued Date: Revocation Date: Discharge Type: Discharge Environment: Receiving Water: Status: Positional Accuracy:        | East Midlands Trains Ltd MAKING OF OTHER TRANSPORT EQUIP/SHIPS/TRAINS/BIKES Site Drainage Cricklewood Railway Cricklewood Railway Sidings Brent Terrace Off Tilling Road Cricklewood Nw2 1II Environment Agency, Thames Region Brent Npswqd007329 2 21st December 2012 21st December 2012 Not Supplied Trade Effluent Discharge-Site Drainage Land/Soakaway  Varied under EPR 2010 Located by supplier to within 10m                                                                                               | A17NE<br>(NW)                                   | 734                                | 2       | 523428<br>186693 |
|           | Discharge Consent                                                                                                                                                                                                                   | S                                                                                                                                                                                                                                                                                                                                                                                                                                                                                                                  |                                                 |                                    |         |                  |
| 1         | Operator: Property Type: Location:  Authority: Catchment Area: Reference: Permit Version: Effective Date: Issued Date: Revocation Date: Discharge Type: Discharge Type: Discharge Type: This of the Accuracy:  Positional Accuracy: | East Midlands Trains Ltd MAKING OF OTHER TRANSPORT EQUIP/SHIPS/TRAINS/BIKES Site Drainage Cricklewood Railway Cricklewood Railway Sidings Brent Terrace Off Tilling Road Cricklewood Nw2 1II Environment Agency, Thames Region Brent Npswqd007329 1 29th September 2009 29th September 2009 20th December 2012 Trade Effluent Discharge-Site Drainage Land/Soakaway Soakaway New Consent (Water Resources Act 1991, Section 88 & Schedule 10 as amended by Environment Act 1995) Located by supplier to within 10m | A17NE<br>(NW)                                   | 734                                | 2       | 523428<br>186693 |
|           | Discharge Consent                                                                                                                                                                                                                   | S                                                                                                                                                                                                                                                                                                                                                                                                                                                                                                                  |                                                 |                                    |         |                  |
| 2         | -                                                                                                                                                                                                                                   | Thames Water Utilities Ltd WTW/WATER COLLECTION/TREATMENT/SUPPLY Shoot Up Hill Environment Agency, Thames Region Not Supplied Temp.0234 1 15th September 1989 15th September 1989 5th October 2000 Trade Effluent Freshwater Stream/River  River Thames Authorisation revoked Located by supplier to within 100m                                                                                                                                                                                                   | A9NE<br>(SE)                                    | 891                                | 2       | 524800<br>185500 |
|           | Local Authority Pol                                                                                                                                                                                                                 | lution Prevention and Controls                                                                                                                                                                                                                                                                                                                                                                                                                                                                                     |                                                 |                                    |         |                  |
| 3         | Name: Location: Authority: Permit Reference: Dated: Process Type: Description: Status: Positional Accuracy:                                                                                                                         | Shannon Dry Cleaners 181 Cricklewood Broadway, London, Nw2 3ht London Borough of Brent, Environmental Health Department DC/06/07254/v.3 12th June 2007 Local Authority Pollution Prevention and Control PG6/46 Dry cleaning Permitted Manually positioned to the address or location                                                                                                                                                                                                                               | A13SW<br>(S)                                    | 114                                | 3       | 523784<br>185720 |
|           | Local Authority Pol                                                                                                                                                                                                                 | lution Prevention and Controls                                                                                                                                                                                                                                                                                                                                                                                                                                                                                     |                                                 |                                    |         |                  |
| 4         | Name:<br>Location:<br>Authority:<br>Permit Reference:<br>Dated:<br>Process Type:<br>Description:<br>Status:                                                                                                                         | Lewmark Autos LtdT/A J & L Motors  4A-8A Hassop Road, Cricklewood, LONDON, NW2 6RX London Borough of Brent, Environmental Health Department Not Given Not Supplied Local Authority Air Pollution Control PG1/1Waste oil burners, less than 0.4MW net rated thermal input Authorised Manually positioned to the address or location                                                                                                                                                                                 | A13SW<br>(SW)                                   | 153                                | 3       | 523656<br>185845 |

| Map<br>ID |                                                                                                                                    | Details                                                                                                                                                                                                                                                                                                                                             | Quadrant<br>Reference<br>(Compass<br>Direction) | Estimated<br>Distance<br>From Site | Contact | NGR              |
|-----------|------------------------------------------------------------------------------------------------------------------------------------|-----------------------------------------------------------------------------------------------------------------------------------------------------------------------------------------------------------------------------------------------------------------------------------------------------------------------------------------------------|-------------------------------------------------|------------------------------------|---------|------------------|
| 5         | Local Authority Pol<br>Name:<br>Location:<br>Authority:<br>Permit Reference:<br>Dated:<br>Process Type:<br>Description:<br>Status: | Iution Prevention and Controls  P B Donoghue 3 Shannon Close, Claremont Road, Cricklewood, London, Nw2 1rw London Borough of Barnet, Environmental Health Department PPC58 15th July 2008 Local Authority Pollution Prevention and Control PG3/16 Mobile screening and crushing processes Authorisation revoked                                     | A13NW<br>(N)                                    | 178                                | 4       | 523866<br>186249 |
|           | Positional Accuracy:                                                                                                               | Manually positioned to the address or location  lution Prevention and Controls                                                                                                                                                                                                                                                                      |                                                 |                                    |         |                  |
| 5         | Name:<br>Location:<br>Authority:<br>Permit Reference:<br>Dated:<br>Process Type:<br>Description:                                   | P B Donaghue (Const) Ltd 3 Shanon Close, LONDON, NW2 1RR London Borough of Camden, Pollution Projects Team Not Given Not Supplied Local Authority Air Pollution Control PG3/8 Quarry processes including roadstone plants and the size reduction of bricks, tiles and concrete Application Withdrawn Manually positioned to the address or location | A13NW<br>(N)                                    | 178                                | 5       | 523866<br>186249 |
| 6         | Name:<br>Location:<br>Authority:<br>Permit Reference:<br>Dated:<br>Process Type:<br>Description:<br>Status:                        | lution Prevention and Controls  Express Dry Cleaners 137 Cricklwood Broadway, London, Nw2 3hy London Borough of Brent, Environmental Health Department DC/06/06983/v.3 12th June 2007 Local Authority Pollution Prevention and Control PG6/46 Dry cleaning Permitted Manually positioned to the address or location                                 | A8NE<br>(S)                                     | 208                                | 3       | 523886<br>185599 |
| 7         | Name:<br>Location:<br>Authority:<br>Permit Reference:<br>Dated:<br>Process Type:<br>Description:<br>Status:                        | Iution Prevention and Controls  Zain Dry Cleaners 118 Cricklewood Broadway, London, Nw2 3ej London Borough of Barnet, Environmental Health Department PPCDC039 11th September 2006 Local Authority Pollution Prevention and Control PG6/46 Dry cleaning Permitted Located by supplier to within 10m                                                 | A8NE<br>(S)                                     | 259                                | 4       | 523962<br>185568 |
| 7         | Local Authority Pol<br>Name:<br>Location:<br>Authority:<br>Permit Reference:<br>Dated:<br>Process Type:<br>Description:<br>Status: | Libra Dry Cleaners 109 Cricklewood Broadway, London, Nw2 3jg London Borough of Brent, Environmental Health Department DC/06/07001/v.3 12th June 2007 Local Authority Pollution Prevention and Control PG6/46 Dry cleaning Permitted Manually positioned to the address or location                                                                  | A8NE<br>(S)                                     | 285                                | 3       | 523936<br>185531 |
| 8         | Local Authority Pol<br>Name:<br>Location:<br>Authority:<br>Permit Reference:<br>Dated:<br>Process Type:<br>Description:<br>Status: | lution Prevention and Controls Savoy Dry Cleaners 164 Cricklewood Lane, London, Nw2 2dx London Borough of Barnet, Environmental Health Department PPCDC073 26th October 2006 Local Authority Pollution Prevention and Control PG6/46 Dry cleaning Permitted Manually positioned to the address or location                                          | A14NW<br>(E)                                    | 427                                | 4       | 524341<br>186125 |
| 9         | Local Authority Pol<br>Name:<br>Location:<br>Authority:<br>Permit Reference:<br>Dated:<br>Process Type:<br>Description:<br>Status: | Iution Prevention and Controls  Nobleclean Dry Cleaners 39 Cricklewood Broadway, London, Nw2 3jx London Borough of Brent, Environmental Health Department DC/06/14174/v.2 12th June 2007 Local Authority Pollution Prevention and Control PG6/46 Dry cleaning Authorisation revoked Manually positioned to the address or location                  | A8NE<br>(S)                                     | 540                                | 3       | 524094<br>185319 |

| Local Authority Pollution Prevention and Controls  Name: Sectors of Patrol Patr | Map<br>ID |                                                                                                             | Details                                                                                                                                                                                                                                                            | Quadrant<br>Reference<br>(Compass<br>Direction) | Estimated<br>Distance<br>From Site | Contact | NGR              |
|--------------------------------------------------------------------------------------------------------------------------------------------------------------------------------------------------------------------------------------------------------------------------------------------------------------------------------------------------------------------------------------------------------------------------------------------------------------------------------------------------------------------------------------------------------------------------------------------------------------------------------------------------------------------------------------------------------------------------------------------------------------------------------------------------------------------------------------------------------------------------------------------------------------------------------------------------------------------------------------------------------------------------------------------------------------------------------------------------------------------------------------------------------------------------------------------------------------------------------------------------------------------------------------------------------------------------------------------------------------------------------------------------------------------------------------------------------------------------------------------------------------------------------------------------------------------------------------------------------------------------------------------------------------------------------------------------------------------------------------------------------------------------------------------------------------------------------------------------------------------------------------------------------------------------------------------------------------------------------------------------------------------------------------------------------------------------------------------------------------------------------|-----------|-------------------------------------------------------------------------------------------------------------|--------------------------------------------------------------------------------------------------------------------------------------------------------------------------------------------------------------------------------------------------------------------|-------------------------------------------------|------------------------------------|---------|------------------|
| 9 Name: Sectorsure Ltd. Location: 17-27 Circlewood Broadway, LONDON, London, NW2 3JX Authority: London Brorough of Brent, Environmental Health Department Permit Reference: P60708-50 30-2 Process Type: Local Authority Pollution Prevention and Control Postational Accuracy: Manually postioned to the address or location Status: Permit Reference: P60708-60 50-2 Description: P61714 Petrol filling station Permit Reference: P60708-70 50-70 50-70 50-70 50-70 50-70 50-70 50-70 50-70 50-70 50-70 50-70 50-70 50-70 50-70 50-70 50-70 50-70 50-70 50-70 50-70 50-70 50-70 50-70 50-70 50-70 50-70 50-70 50-70 50-70 50-70 50-70 50-70 50-70 50-70 50-70 50-70 50-70 50-70 50-70 50-70 50-70 50-70 50-70 50-70 50-70 50-70 50-70 50-70 50-70 50-70 50-70 50-70 50-70 50-70 50-70 50-70 50-70 50-70 50-70 50-70 50-70 50-70 50-70 50-70 50-70 50-70 50-70 50-70 50-70 50-70 50-70 50-70 50-70 50-70 50-70 50-70 50-70 50-70 50-70 50-70 50-70 50-70 50-70 50-70 50-70 50-70 50-70 50-70 50-70 50-70 50-70 50-70 50-70 50-70 50-70 50-70 50-70 50-70 50-70 50-70 50-70 50-70 50-70 50-70 50-70 50-70 50-70 50-70 50-70 50-70 50-70 50-70 50-70 50-70 50-70 50-70 50-70 50-70 50-70 50-70 50-70 50-70 50-70 50-70 50-70 50-70 50-70 50-70 50-70 50-70 50-70 50-70 50-70 50-70 50-70 50-70 50-70 50-70 50-70 50-70 50-70 50-70 50-70 50-70 50-70 50-70 50-70 50-70 50-70 50-70 50-70 50-70 50-70 50-70 50-70 50-70 50-70 50-70 50-70 50-70 50-70 50-70 50-70 50-70 50-70 50-70 50-70 50-70 50-70 50-70 50-70 50-70 50-70 50-70 50-70 50-70 50-70 50-70 50-70 50-70 50-70 50-70 50-70 50-70 50-70 50-70 50-70 50-70 50-70 50-70 50-70 50-70 50-70 50-70 50-70 50-70 50-70 50-70 50-70 50-70 50-70 50-70 50-70 50-70 50-70 50-70 50-70 50-70 50-70 50-70 50-70 50-70 50-70 50-70 50-70 50-70 50-70 50-70 50-70 50-70 50-70 50-70 50-70 50-70 50-70 50-70 50-70 50-70 50-70 50-70 50-70 50-70 50-70 50-70 50-70 50-70 50-70 50-70 50-70 50-70 50-70 50-70 50-70 50-70 50-70 50-70 50-70 50-70 50-70 50-70 50-70 50-70 50-70 50-70 50-70 50-70 50-70 50-70 50-70 50-70 50-70 50-70 50-70 50-70 50-70 50-70 50-70 50-70 50-70 50 |           | Local Authority Pol                                                                                         | lution Prevention and Controls                                                                                                                                                                                                                                     |                                                 |                                    |         |                  |
| 10 Name: Cricklewood Service StationTotal Uk Ltd Adhority: Cardyane Road, LONDON, NW2 RNE Authority: London Borough of Barnet, Environmental Health Department Personal Cardyane Road, LONDON, NW2 RNE (NW) London Borough of Barnet, Environmental Health Department Personal Cardyane Ca | 9         | Name:<br>Location:<br>Authority:<br>Permit Reference:<br>Dated:<br>Process Type:<br>Description:<br>Status: | Sectorsure Ltd 17-27 Cricklewood Broadway, LONDON, London, NW2 3JX London Borough of Brent, Environmental Health Department PS/07883-03/v.2 14th August 2000 Local Authority Pollution Prevention and Control PG1/14 Petrol filling station Permitted              |                                                 | 587                                | 3       | 524127<br>185283 |
| 10 Name: Cricklewood Service StationTotal Uk Ltd Adhority: Cardyane Road, LONDON, NW2 RNE Authority: London Borough of Barnet, Environmental Health Department Personal Cardyane Road, LONDON, NW2 RNE (NW) London Borough of Barnet, Environmental Health Department Personal Cardyane Ca |           | Local Authority Pol                                                                                         | lution Prevention and Controls                                                                                                                                                                                                                                     |                                                 |                                    |         |                  |
| Name: Victoria Filling Station   Location: 387 Edigware Road, Cricklewood, LONDON, NW2 7XE   (NW)   London Borough of Brent, Environmental Health Department   Permit Reference: Policy Status: 30th December 1998   Process Type: Local Authority Politution Prevention and Control   Description: PG1/14 Petrol filling station   Postitional Accuracy: Manually positioned to the address or location   Name: Pennine Dry Cleaners   Location: 13 Pennine Parade, Pennine Drive, London, Nw2 1nt   (N)   A18NE   847   4   (N)   A18NE   Location: 13 Pennine Parade, Pennine Drive, London, Nw2 1nt   (N)   Local Authority Politution Prevention and Control   Description: PG1/14 Petrol Polition Prevention and Control   Description: Location: 13 Pennine Parade, Pennine Drive, London, Nw2 1nt   (N)   Local Authority Politution Prevention and Control   Description: Location: 13 Pennine Parade, Pennine Drive, London, Nw2 1nt   (N)   Local Authority Politution Prevention and Control   Description: PG6/46 Dry cleaning   Status: Location: 13 Pennine Parade, Pennine Drive, London, Nw2 1nt   Local Authority Politution Prevention and Control   Description: PG6/46 Dry cleaning   Status: Location: 13 Pennine Parade, Pennine Drive, London, Nw2 1nt   Local Authority Politution Prevention and Control   Description: PG6/46 Dry cleaning   Pennine Drive, London Borough of Barnet, Environmental Health Department   Pensitional Accuracy: Manually positioned to the address or location   Local Authority Politution Prevention and Control   Description: PG6/46 Dry cleaning   Positional Accuracy: Manually positioned to the address or location   Local Authority Politution Prevention and Control   Description: PG1/14 Petrol filling station   PG1/14 P   | 10        | Name:<br>Location:<br>Authority:<br>Permit Reference:<br>Dated:<br>Process Type:<br>Description:<br>Status: | Cricklewood Service StationTotal Uk Ltd 374 Edgware Road, LONDON, NW2 6NE London Borough of Barnet, Environmental Health Department PPC50 1st December 1999 Local Authority Pollution Prevention and Control PG1/14 Petrol filling station Permitted               | _                                               | 656                                | 4       | 523295<br>186486 |
| Name: Pennine Dry Cleaners   19 Pennine Dry Cleaners   19 Pennine Parade, Pennine Drive, London, Nw2 1nt   10 London Borough of Barnet, Environmental Health Department   PPCDC040   PPCD   | 10        | Name:<br>Location:<br>Authority:<br>Permit Reference:<br>Dated:<br>Process Type:<br>Description:<br>Status: | Victoria Filling Station 387 Edgware Road, Cricklewood, LONDON, NW2 7XE London Borough of Brent, Environmental Health Department PS/06052-03/v.4 30th December 1998 Local Authority Pollution Prevention and Control PG1/14 Petrol filling station Permitted       |                                                 | 657                                | 3       | 523295<br>186487 |
| Name:   Pennine Dry Cleaners   13 Pennine Parade, Pennine Drive, London, Nw2 1nt   London Borough of Barnet, Environmental Health Department   PPCDCQ40   Process Type:   Local Authority Pollution Prevention and Control   Pennit Reference:   Dated:   Status:   Pennit Reference:   Dated:   Status:   Pennit Reference:   Pennit Reference:   Dated:   Status:   Pennit Reference:   Dated:   Status:   Pennit Reference:   Pennit Reference:   Dated:   Status:   Pennit Reference:   Pennit Reference:   Dated:   Status:   Pennit Reference:   Pennit Re   |           |                                                                                                             |                                                                                                                                                                                                                                                                    |                                                 |                                    |         |                  |
| Local Authority Pollution Prevention and Controls                                                                                                                                                                                                                                                                                                                                                                                                                                                                                                                                                                                                                                                                                                                                                                                                                                                                                                                                                                                                                                                                                                                                                                                                                                                                                                                                                                                                                                                                                                                                                                                                                                                                                                                                                                                                                                                                                                                                                                                                                                                                              | 11        | Name:<br>Location:<br>Authority:<br>Permit Reference:<br>Dated:<br>Process Type:<br>Description:<br>Status: | Pennine Dry Cleaners 13 Pennine Parade, Penine Drive, London, Nw2 1nt London Borough of Barnet, Environmental Health Department PPCDC040 11th September 2006 Local Authority Pollution Prevention and Control PG6/46 Dry cleaning Authorisation revoked            |                                                 | 847                                | 4       | 524123<br>186869 |
| Name: Pennine Dry Cleaners Location: 13 Pennine Parade, Pennine Drive, London, NW2 1NT Authority: London Borough of Barnet, Environmental Health Department Permit Reference: Dated: 16th October 2009 Process Type: Local Authority Pollution Prevention and Control Description: PG6/46 Dry cleaning Status: Permitted Positional Accuracy: Manually positioned to the address or location  Local Authority Pollution Prevention and Controls  Name: Staples Corner Service Station Location: 383 Edgware Road, Cricklewood, LONDON, NW2 6LD Authority: London Borough of Brent, Environmental Health Department Permit Reference: PS/04825-10/v.3 Dated: 31st December 1998 Process Type: Local Authority Pollution Prevention and Control Description: PG1/14 Petrol filling station Status: Permitted Positional Accuracy: Manually positioned to the address or location  Local Authority Pollution Prevention and Controls Name: The Villager Launderette & Dry Cleaner Location: 24 Station Parade, London, Nw2 4nh Authority: London Borough of Brent, Environmental Health Department Permit Reference: DC/08/07442/v.3 Dated: 13th November 2008 Process Type: Local Authority Pollution Prevention and Control Description: PG6/46 Dry cleaning Status: Permitted                                                                                                                                                                                                                                                                                                                                                                                                                                                                                                                                                                                                                                                                                                                                                                                                                                                  |           |                                                                                                             | • • • • • • • • • • • • • • • • • • • •                                                                                                                                                                                                                            |                                                 |                                    |         |                  |
| Local Authority Pollution Prevention and Controls  12 Name: Staples Corner Service Station Location: 383 Edgware Road, Cricklewood, LONDON, NW2 6LD (NW)  Authority: London Borough of Brent, Environmental Health Department Permit Reference: PS/04825-10/v.3 Dated: 31st December 1998 Process Type: Local Authority Pollution Prevention and Control Description: PG1/14 Petrol filling station Status: Permitted Positional Accuracy: Manually positioned to the address or location  Local Authority Pollution Prevention and Controls  13 Name: The Villager Launderette & Dry Cleaner A2NE (SW) Authority: London Borough of Brent, Environmental Health Department Permit Reference: DC/08/07442/v.3 Dated: 13th November 2008 Process Type: Local Authority Pollution Prevention and Control Description: PG6/46 Dry cleaning Status: Permitted                                                                                                                                                                                                                                                                                                                                                                                                                                                                                                                                                                                                                                                                                                                                                                                                                                                                                                                                                                                                                                                                                                                                                                                                                                                                      | 11        | Name:<br>Location:<br>Authority:<br>Permit Reference:<br>Dated:<br>Process Type:<br>Description:<br>Status: | Pennine Dry Cleaners 13 Pennine Parade, Pennine Drive, London, NW2 1NT London Borough of Barnet, Environmental Health Department PPCDC085 16th October 2009 Local Authority Pollution Prevention and Control PG6/46 Dry cleaning Permitted                         |                                                 | 856                                | 4       | 524120<br>186879 |
| Name: Staples Corner Service Station Location: 383 Edgware Road, Cricklewood, LONDON, NW2 6LD Authority: London Borough of Brent, Environmental Health Department Permit Reference: PS/04825-10/v.3 Dated: 31st December 1998 Process Type: Local Authority Pollution Prevention and Control Description: PG1/14 Petrol filling station Status: Permitted Positional Accuracy: Manually positioned to the address or location  Local Authority Pollution Prevention and Controls  Local Authority Pollution Prevention and Controls  Name: The Villager Launderette & Dry Cleaner Location: 24 Station Parade, London, Nw2 4nh Authority: London Borough of Brent, Environmental Health Department Permit Reference: DC/08/07442/v.3 Dated: 13th November 2008 Process Type: Local Authority Pollution Prevention and Control Description: PG6/46 Dry cleaning Status: Permitted                                                                                                                                                                                                                                                                                                                                                                                                                                                                                                                                                                                                                                                                                                                                                                                                                                                                                                                                                                                                                                                                                                                                                                                                                                               |           |                                                                                                             | • • • • • • • • • • • • • • • • • • • •                                                                                                                                                                                                                            |                                                 |                                    |         |                  |
| Name: The Villager Launderette & Dry Cleaner Location: 24 Station Parade, London, Nw2 4nh Authority: London Borough of Brent, Environmental Health Department Permit Reference: DC/08/07442/v.3 Dated: 13th November 2008 Process Type: Local Authority Pollution Prevention and Control Description: PG6/46 Dry cleaning Status: Permitted  A2NE (SW)  A2NE (SW)  Foward  Status: Permitted                                                                                                                                                                                                                                                                                                                                                                                                                                                                                                                                                                                                                                                                                                                                                                                                                                                                                                                                                                                                                                                                                                                                                                                                                                                                                                                                                                                                                                                                                                                                                                                                                                                                                                                                   | 12        | Name:<br>Location:<br>Authority:<br>Permit Reference:<br>Dated:<br>Process Type:<br>Description:<br>Status: | Staples Corner Service Station 383 Edgware Road, Cricklewood, LONDON, NW2 6LD London Borough of Brent, Environmental Health Department PS/04825-10/v.3 31st December 1998 Local Authority Pollution Prevention and Control PG1/14 Petrol filling station Permitted |                                                 | 957                                | 3       | 523078<br>186694 |
| Name: The Villager Launderette & Dry Cleaner                                                                                                                                                                                                                                                                                                                                                                                                                                                                                                                                                                                                                                                                                                                                                                                                                                                                                                                                                                                                                                                                                                                                                                                                                                                                                                                                                                                                                                                                                                                                                                                                                                                                                                                                                                                                                                                                                                                                                                                                                                                                                   |           | Local Authority Pol                                                                                         | lution Prevention and Controls                                                                                                                                                                                                                                     |                                                 |                                    |         |                  |
|                                                                                                                                                                                                                                                                                                                                                                                                                                                                                                                                                                                                                                                                                                                                                                                                                                                                                                                                                                                                                                                                                                                                                                                                                                                                                                                                                                                                                                                                                                                                                                                                                                                                                                                                                                                                                                                                                                                                                                                                                                                                                                                                | 13        | Name:<br>Location:<br>Authority:<br>Permit Reference:<br>Dated:<br>Process Type:<br>Description:<br>Status: | The Villager Launderette & Dry Cleaner 24 Station Parade, London, Nw2 4nh London Borough of Brent, Environmental Health Department DC/08/07442/v.3 13th November 2008 Local Authority Pollution Prevention and Control PG6/46 Dry cleaning Permitted               |                                                 | 998                                | 3       | 523417<br>184911 |
| Nearest Surface Water Feature                                                                                                                                                                                                                                                                                                                                                                                                                                                                                                                                                                                                                                                                                                                                                                                                                                                                                                                                                                                                                                                                                                                                                                                                                                                                                                                                                                                                                                                                                                                                                                                                                                                                                                                                                                                                                                                                                                                                                                                                                                                                                                  |           | Nearest Surface Wa                                                                                          | ater Feature                                                                                                                                                                                                                                                       |                                                 |                                    |         |                  |
| A18SW 505 - (N)                                                                                                                                                                                                                                                                                                                                                                                                                                                                                                                                                                                                                                                                                                                                                                                                                                                                                                                                                                                                                                                                                                                                                                                                                                                                                                                                                                                                                                                                                                                                                                                                                                                                                                                                                                                                                                                                                                                                                                                                                                                                                                                |           |                                                                                                             |                                                                                                                                                                                                                                                                    |                                                 | 505                                | -       | 523662<br>186554 |

Order Number: 227657328\_1\_1

| Map<br>ID |                                                                                                                                                                | Details                                                                                                                                                                                                                                                                     | Quadrant<br>Reference<br>(Compass<br>Direction) | Estimated<br>Distance<br>From Site | Contact | NGR              |
|-----------|----------------------------------------------------------------------------------------------------------------------------------------------------------------|-----------------------------------------------------------------------------------------------------------------------------------------------------------------------------------------------------------------------------------------------------------------------------|-------------------------------------------------|------------------------------------|---------|------------------|
| 14        | Property Type: Location: Authority: Pollutant: Note: Incident Date: Incident Reference: Catchment Area: Receiving Water: Cause of Incident: Incident Severity: | to Controlled Waters  Not Given A5 Cricklewood Broadway Environment Agency, Thames Region Unknown Sewage Confirmed As A Pollution Incident 4th February 1991 N1910053 Not Given Not Given Not Given Category 2 - Significant Incident Located by supplier to within 100m    | A17SE<br>(NW)                                   | 456                                | 2       | 523500<br>186400 |
| 15        | Property Type: Location: Authority: Pollutant: Note: Incident Date: Incident Reference: Catchment Area: Receiving Water: Cause of Incident: Incident Severity: | to Controlled Waters  Not Given A5 Cricklewood Bus Station Environment Agency, Thames Region Unknown Sewage Confirmed As A Pollution Incident 28th January 1991 N1910033 Not Given Not Given Not Given Category 2 - Significant Incident Located by supplier to within 100m | A17SE<br>(NW)                                   | 484                                | 2       | 523400<br>186345 |
| 15        | Property Type: Location: Authority: Pollutant: Note: Incident Date: Incident Reference: Catchment Area: Receiving Water: Cause of Incident: Incident Severity: | to Controlled Waters  Not Given Harrow Road, WEMBLEY Environment Agency, Thames Region Unknown Sewage Confirmed As A Pollution Incident 7th November 1990 N1900605 Not Given Not Given Not Given Category 2 - Significant Incident Located by supplier to within 100m       | A17SE<br>(NW)                                   | 487                                | 2       | 523400<br>186350 |
| 16        | Property Type: Location: Authority: Pollutant: Note: Incident Date: Incident Reference: Catchment Area: Receiving Water: Cause of Incident: Incident Severity: | to Controlled Waters  Not Given Anson Road Environment Agency, Thames Region Oils - Unknown Confirmed As A Pollution Incident 28th February 1994 NE940130 Not Given Not Given Not Given Category 3 - Minor Incident Located by supplier to within 100m                      | A7NE<br>(SW)                                    | 522                                | 2       | 523400<br>185550 |
| 17        | Property Type: Location: Authority: Pollutant: Note: Incident Date: Incident Reference: Catchment Area: Receiving Water: Cause of Incident: Incident Severity: | to Controlled Waters  Not Given Hendon Way, CRICKLEWOOD Environment Agency, Thames Region Chemicals - Unknown Confirmed As A Pollution Incident 5th May 1989 N1890239 Not Given Not Given Not Given Category 3 - Minor Incident Located by supplier to within 100m          | A19SE<br>(NE)                                   | 739                                | 2       | 524600<br>186300 |
| 18        | Property Type: Location: Authority: Pollutant: Note: Incident Date: Incident Reference: Catchment Area: Receiving Water: Cause of Incident: Incident Severity: | to Controlled Waters  Not Given CRICKLEWOOD Environment Agency, Thames Region Oils - Unknown Confirmed As A Pollution Incident 22nd November 1995 N1950624 Not Given Not Given Not Given Category 2 - Significant Incident Located by supplier to within 100m               | A12SW<br>(W)                                    | 780                                | 2       | 523000<br>185900 |