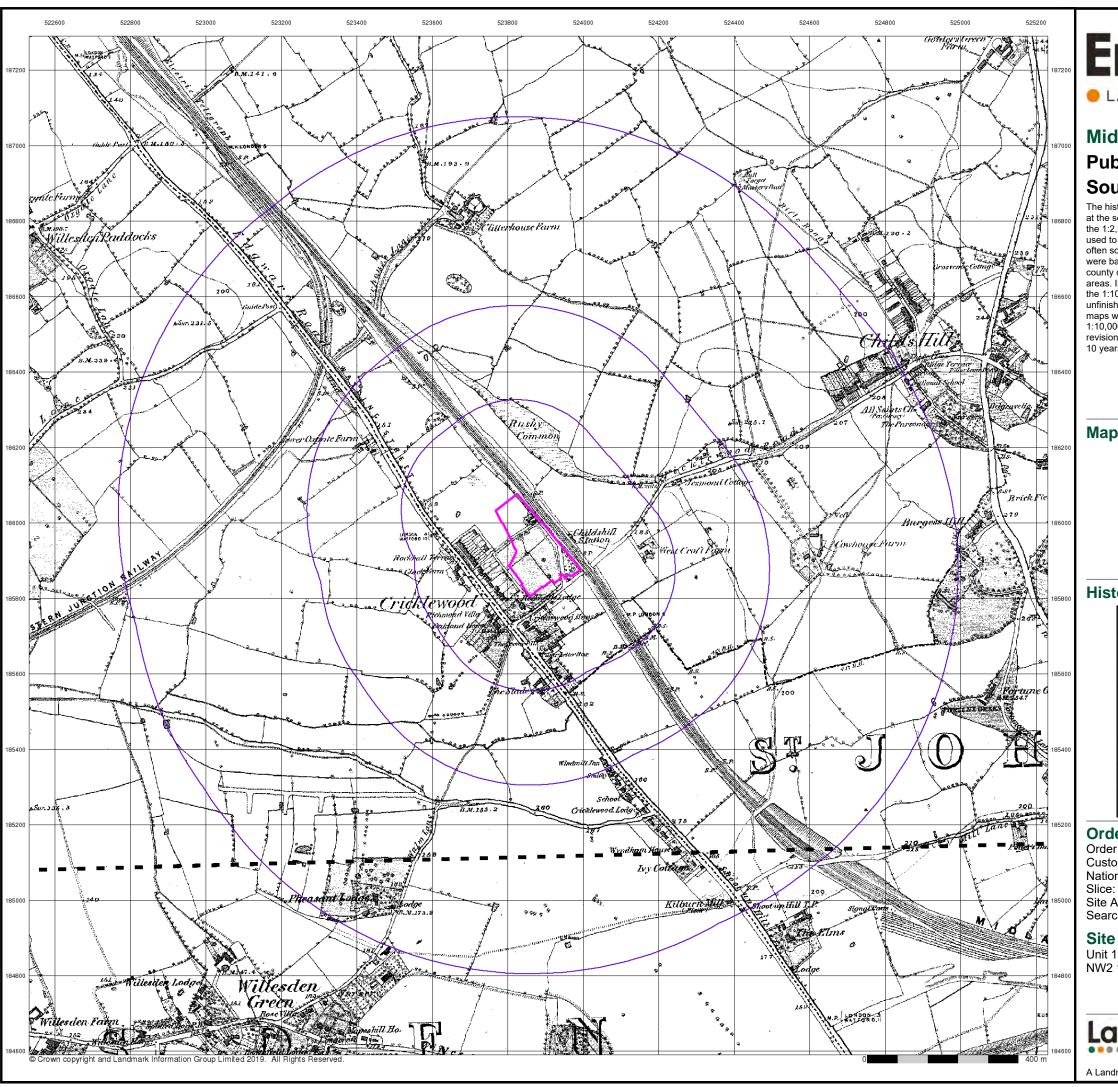

#### **Order Details:**

**Order Number:** 

227657328\_1\_1

**Customer Reference:** 

60608627

**National Grid Reference:** 

523870, 185940

Slice:

Α

Site Area (Ha):

2.81

Search Buffer (m):

1000

#### **Site Details:**

Unit 1 Broadway Retail Park Cricklewood Lane LONDON NW2 1ES