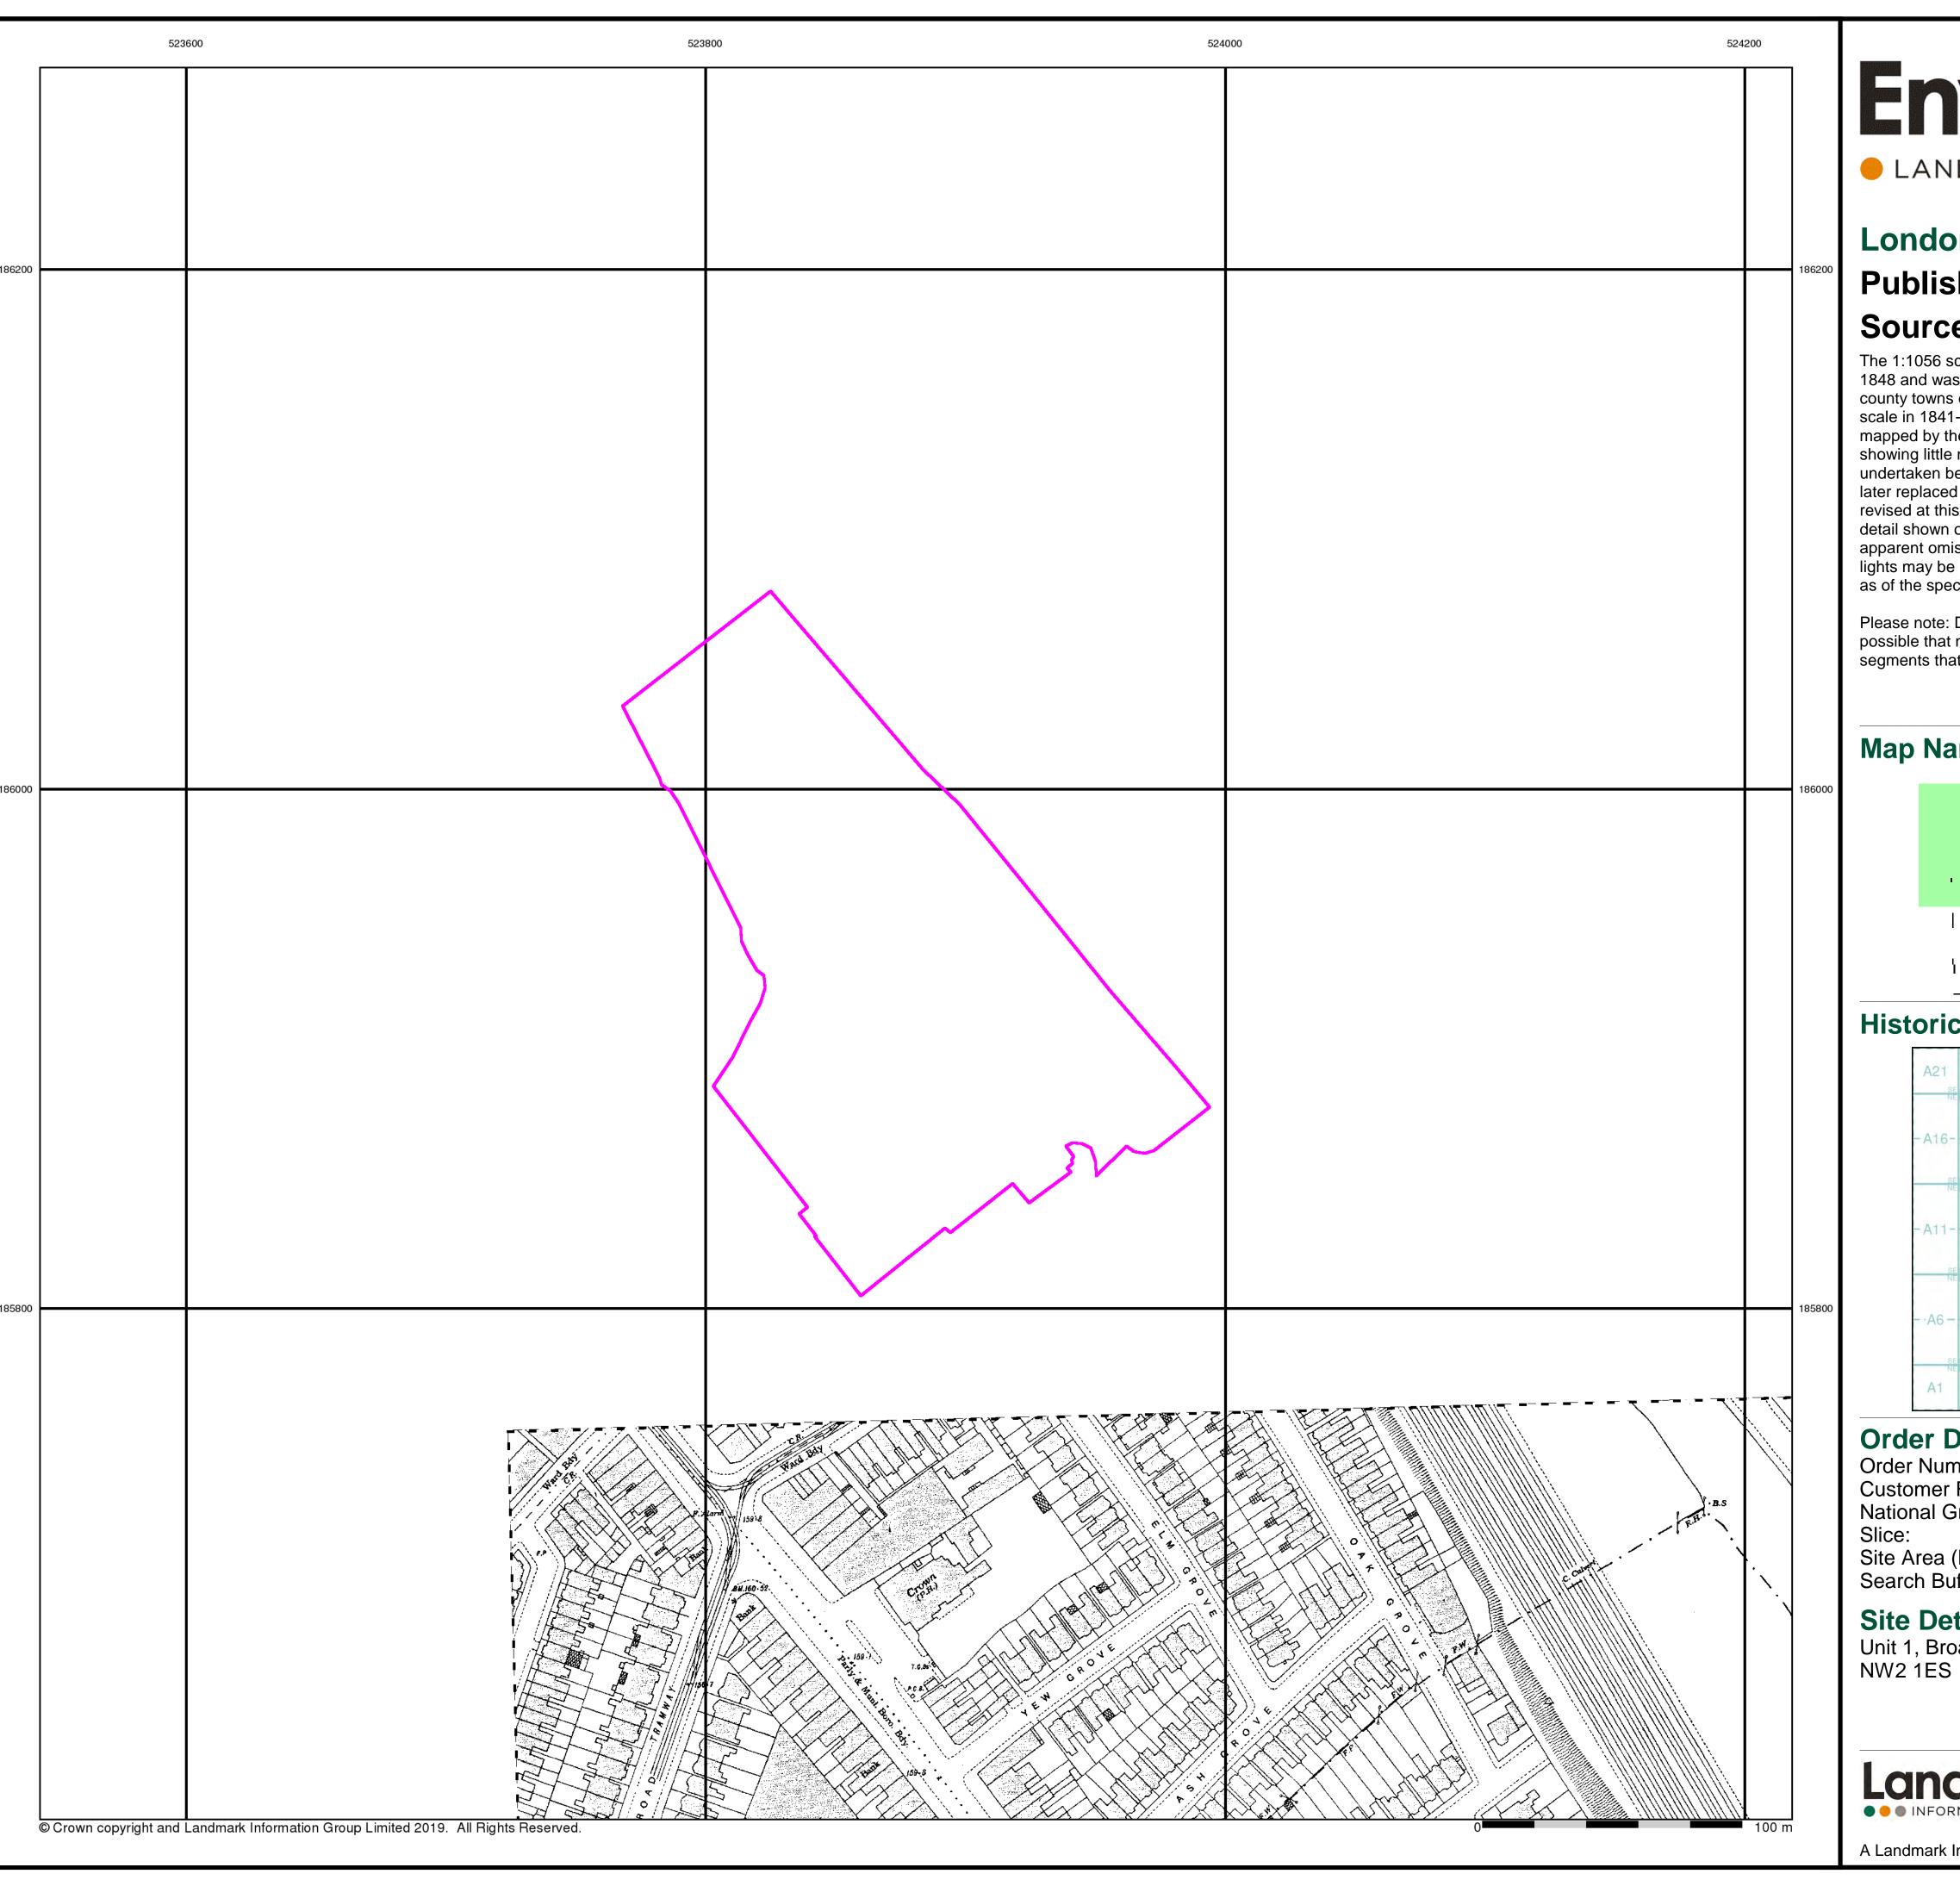

Α

Site Area (Ha):

2.81

Search Buffer (m):

1000

#### **Site Details:**

Unit 1 Broadway Retail Park Cricklewood Lane LONDON NW2 1ES