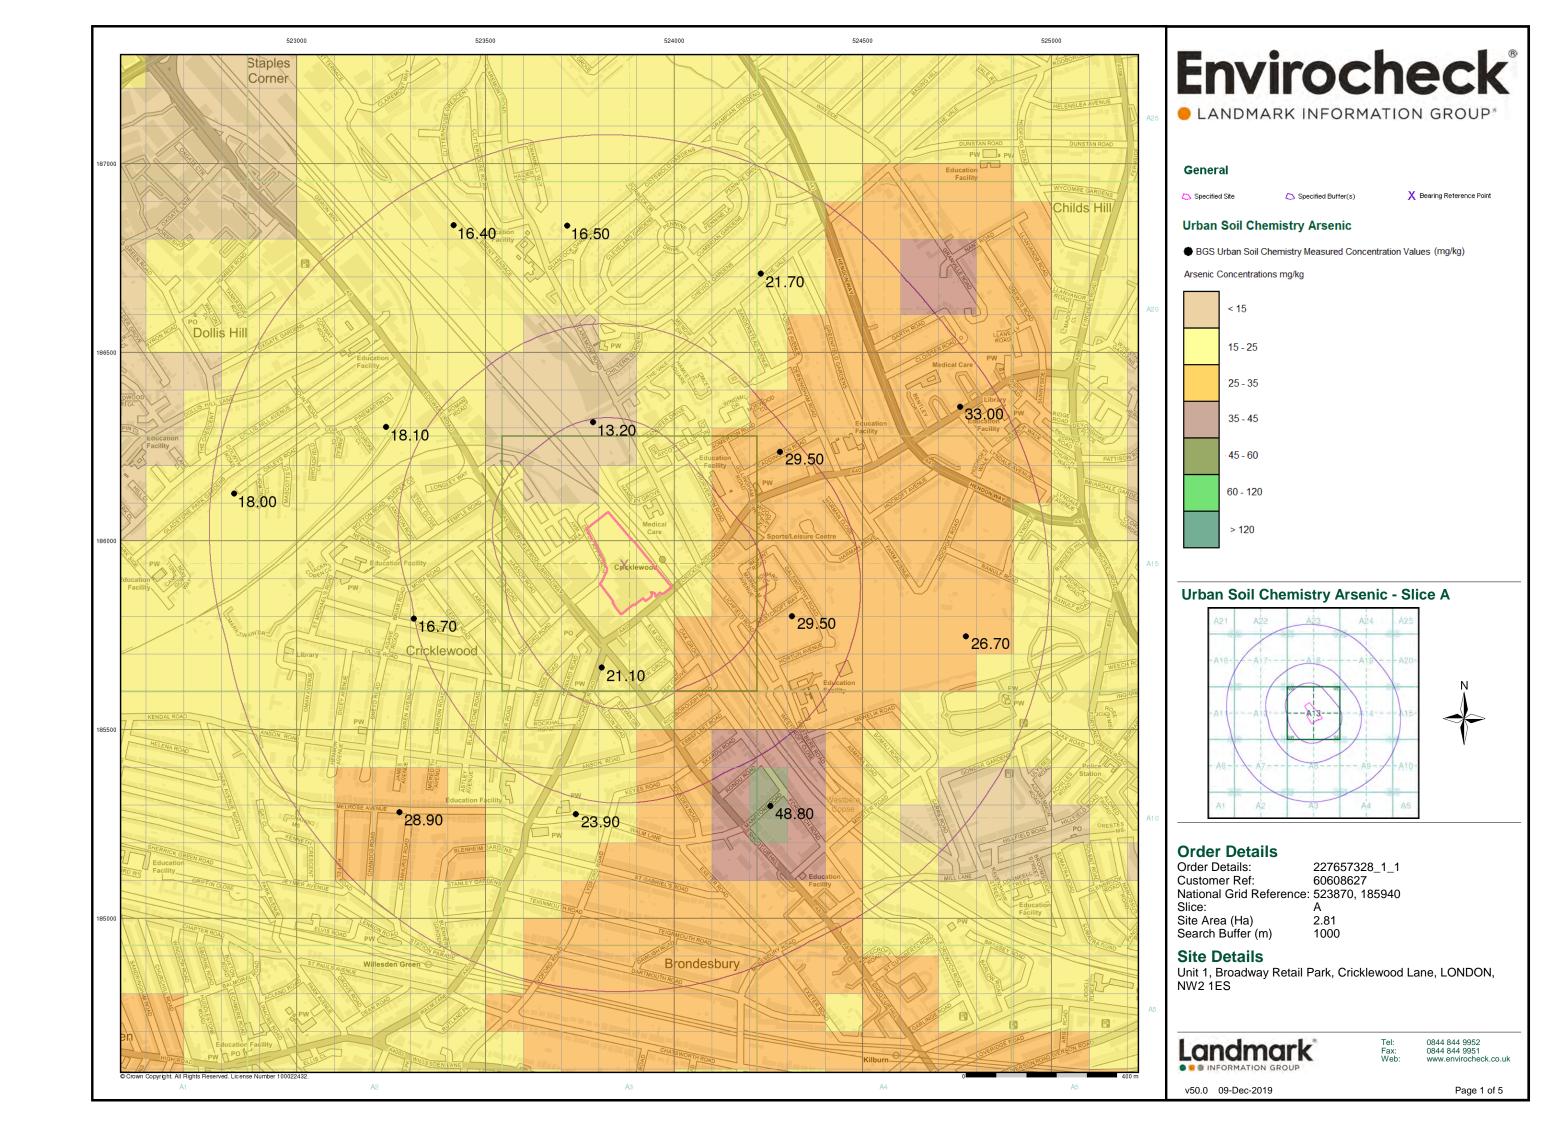

# **Summary**

| Data Type                                                         | Page<br>Number | On Site | 0 to 250m | 251 to 500m | 501 to 1000m<br>(*up to 2000m) |
|-------------------------------------------------------------------|----------------|---------|-----------|-------------|--------------------------------|
| Geological                                                        |                |         |           |             |                                |
| BGS 1:625,000 Solid Geology                                       | pg 11          | Yes     | n/a       | n/a         | n/a                            |
| BGS Estimated Soil Chemistry                                      |                |         |           |             |                                |
| BGS Recorded Mineral Sites                                        |                |         |           |             |                                |
| BGS Urban Soil Chemistry                                          | pg 11          |         | Yes       | Yes         | Yes                            |
| BGS Urban Soil Chemistry Averages                                 | pg 14          | Yes     |           |             |                                |
| CBSCB Compensation District                                       |                |         | n/a       | n/a         | n/a                            |
| Coal Mining Affected Areas                                        |                |         | n/a       | n/a         | n/a                            |
| Mining Instability                                                |                |         | n/a       | n/a         | n/a                            |
| Man-Made Mining Cavities                                          |                |         |           |             |                                |
| Natural Cavities                                                  |                |         |           |             |                                |
| Non Coal Mining Areas of Great Britain                            |                |         |           | n/a         | n/a                            |
| Potential for Collapsible Ground Stability Hazards                | pg 14          | Yes     |           | n/a         | n/a                            |
| Potential for Compressible Ground Stability Hazards               |                |         |           | n/a         | n/a                            |
| Potential for Ground Dissolution Stability Hazards                |                |         |           | n/a         | n/a                            |
| Potential for Landslide Ground Stability Hazards                  | pg 14          | Yes     |           | n/a         | n/a                            |
| Potential for Running Sand Ground Stability Hazards               | pg 14          | Yes     |           | n/a         | n/a                            |
| Potential for Shrinking or Swelling Clay Ground Stability Hazards | pg 14          | Yes     |           | n/a         | n/a                            |
| Radon Potential - Radon Affected Areas                            |                |         | n/a       | n/a         | n/a                            |
| Radon Potential - Radon Protection Measures                       |                |         | n/a       | n/a         | n/a                            |
| Industrial Land Use                                               |                |         |           |             |                                |
| Contemporary Trade Directory Entries                              | pg 16          | 1       | 63        | 49          | 89                             |
| Fuel Station Entries                                              | pg 32          |         |           |             | 4                              |
| Points of Interest - Commercial Services                          | pg 33          |         | 46        | 14          | 29                             |
| Points of Interest - Education and Health                         |                |         |           |             |                                |
| Points of Interest - Manufacturing and Production                 | pg 40          |         | 7         | 12          | 10                             |
| Points of Interest - Public Infrastructure                        | pg 43          |         | 3         |             | 23                             |
| Points of Interest - Recreational and Environmental               | pg 45          |         | 3         | 1           | 9                              |
| Gas Pipelines                                                     |                |         |           |             |                                |
| Underground Electrical Cables                                     | pg 46          |         | 1         |             |                                |