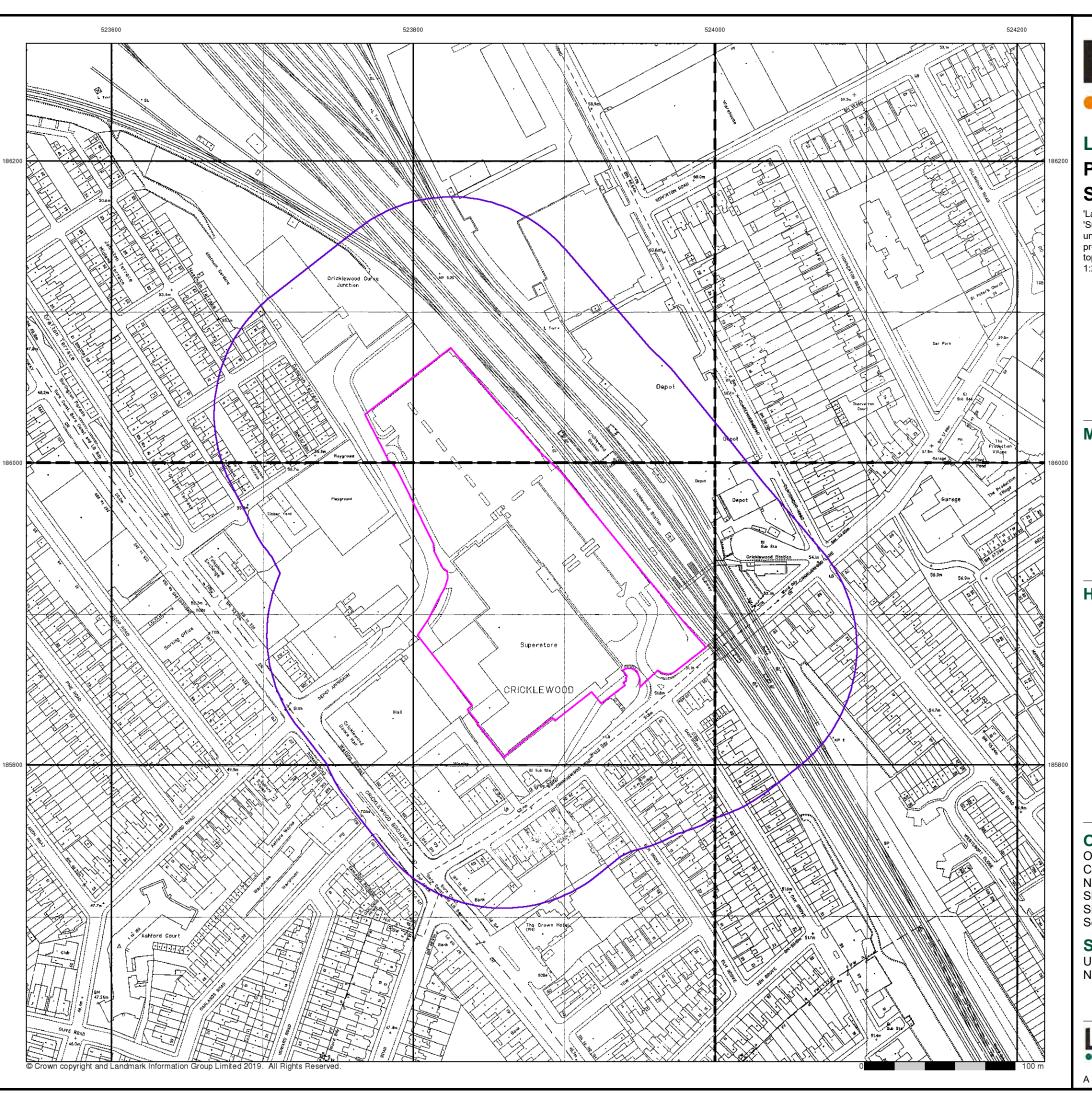

#### **Order Details:**

**Order Number:** 

227657328\_1\_1

**Customer Reference:** 

60608627

**National Grid Reference:** 

523870, 185940

Slice:

Α

Site Area (Ha):

2.81

Search Buffer (m):

1000

#### **Site Details:**

Unit 1 Broadway Retail Park Cricklewood Lane LONDON NW2 1ES