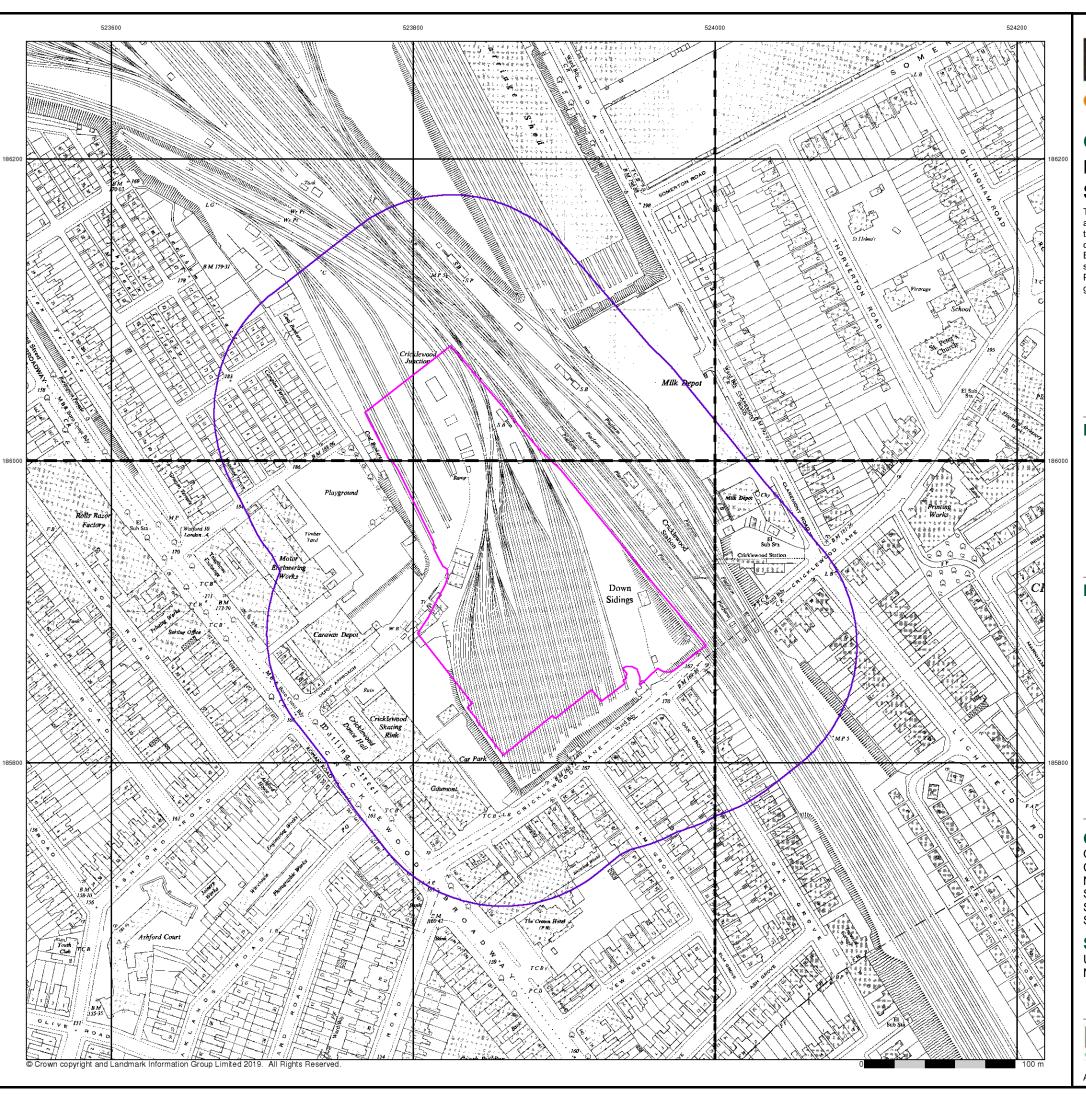

Α

Site Area (Ha):

2.81

Search Buffer (m):

1000

#### **Site Details:**

Unit 1 Broadway Retail Park Cricklewood Lane LONDON NW2 1ES