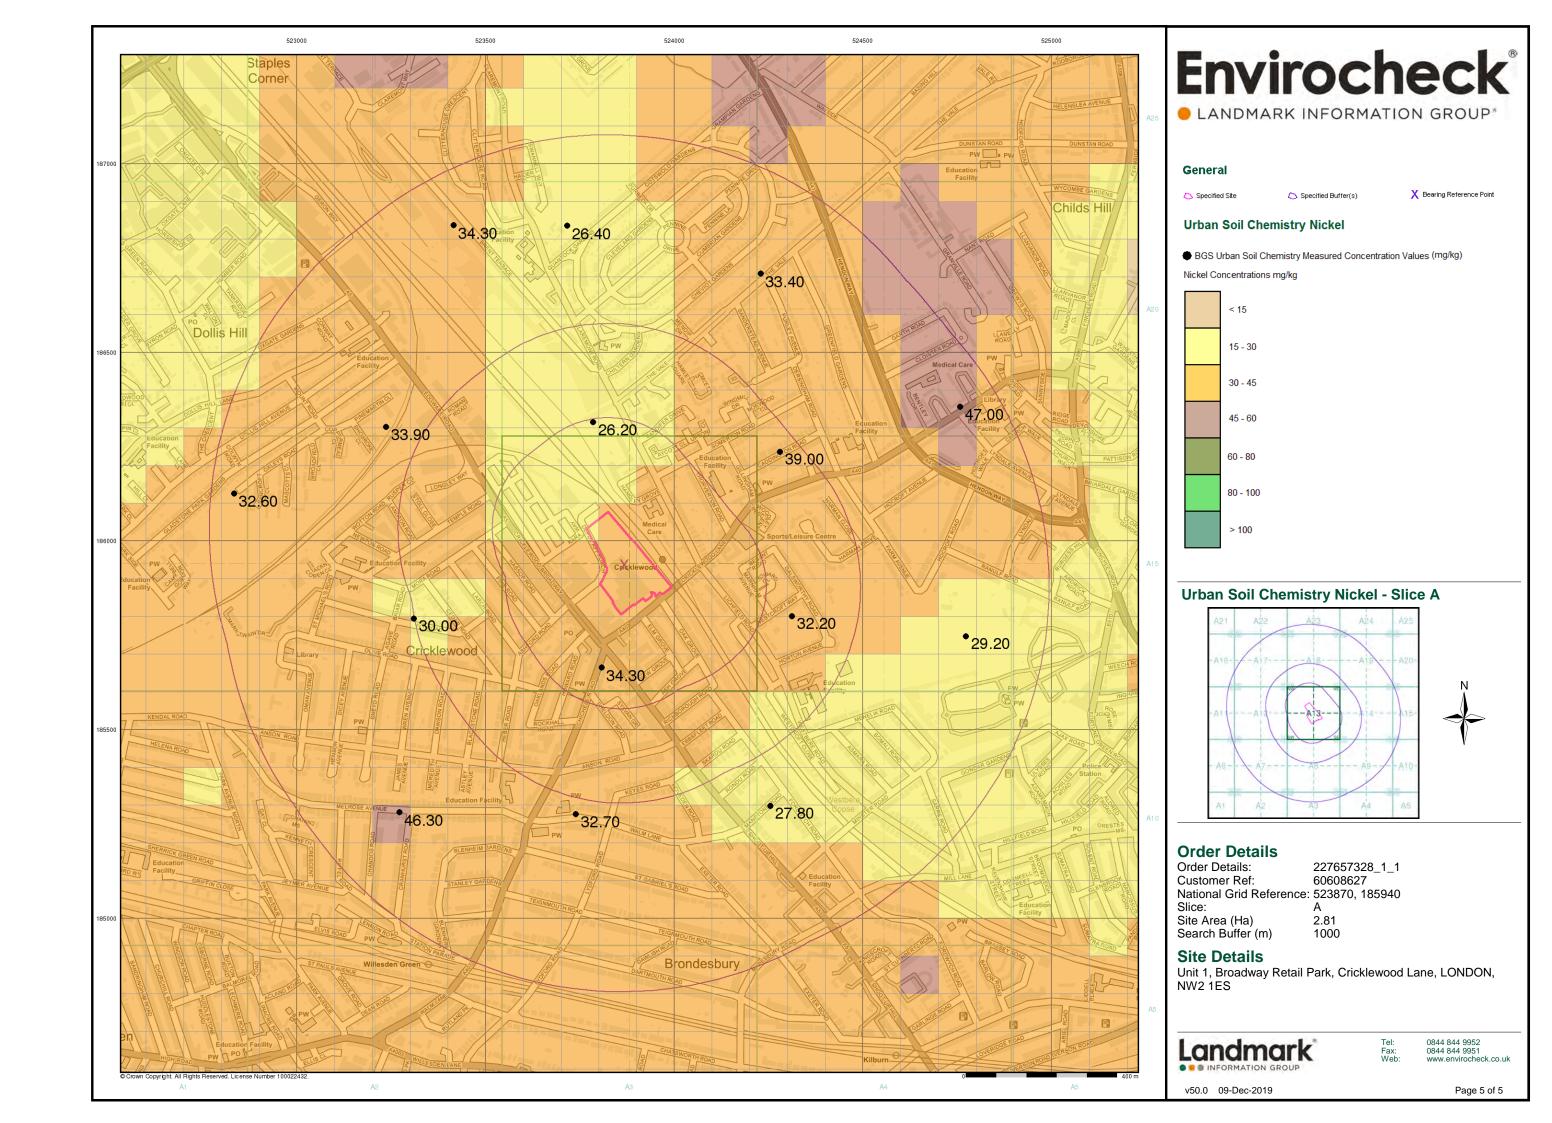

# **Summary**

| Data Type                                                         | Page<br>Number | On Site | 0 to 250m | 251 to 500m | 501 to 1000m<br>(*up to 2000m) |
|-------------------------------------------------------------------|----------------|---------|-----------|-------------|--------------------------------|
| Geological                                                        |                |         |           |             |                                |
| BGS 1:625,000 Solid Geology                                       | pg 11          | Yes     | n/a       | n/a         | n/a                            |
| BGS Estimated Soil Chemistry                                      |                |         |           |             |                                |
| BGS Recorded Mineral Sites                                        |                |         |           |             |                                |
| BGS Urban Soil Chemistry                                          | pg 11          |         | Yes       | Yes         | Yes                            |
| BGS Urban Soil Chemistry Averages                                 | pg 14          | Yes     |           |             |                                |
| CBSCB Compensation District                                       |                |         | n/a       | n/a         | n/a                            |
| Coal Mining Affected Areas                                        |                |         | n/a       | n/a         | n/a                            |
| Mining Instability                                                |                |         | n/a       | n/a         | n/a                            |
| Man-Made Mining Cavities                                          |                |         |           |             |                                |
| Natural Cavities                                                  |                |         |           |             |                                |
| Non Coal Mining Areas of Great Britain                            |                |         |           | n/a         | n/a                            |
| Potential for Collapsible Ground Stability Hazards                | pg 14          | Yes     |           | n/a         | n/a                            |
| Potential for Compressible Ground Stability Hazards               |                |         |           | n/a         | n/a                            |
| Potential for Ground Dissolution Stability Hazards                |                |         |           | n/a         | n/a                            |
| Potential for Landslide Ground Stability Hazards                  | pg 14          | Yes     |           | n/a         | n/a                            |
| Potential for Running Sand Ground Stability Hazards               | pg 14          | Yes     |           | n/a         | n/a                            |
| Potential for Shrinking or Swelling Clay Ground Stability Hazards | pg 14          | Yes     |           | n/a         | n/a                            |
| Radon Potential - Radon Affected Areas                            |                |         | n/a       | n/a         | n/a                            |
| Radon Potential - Radon Protection Measures                       |                |         | n/a       | n/a         | n/a                            |
| Industrial Land Use                                               |                |         |           |             |                                |
| Contemporary Trade Directory Entries                              | pg 16          | 1       | 63        | 49          | 89                             |
| Fuel Station Entries                                              | pg 32          |         |           |             | 4                              |
| Points of Interest - Commercial Services                          | pg 33          |         | 46        | 14          | 29                             |
| Points of Interest - Education and Health                         |                |         |           |             |                                |
| Points of Interest - Manufacturing and Production                 | pg 40          |         | 7         | 12          | 10                             |
| Points of Interest - Public Infrastructure                        | pg 43          |         | 3         |             | 23                             |
| Points of Interest - Recreational and Environmental               | pg 45          |         | 3         | 1           | 9                              |
| Gas Pipelines                                                     |                |         |           |             |                                |
| Underground Electrical Cables                                     | pg 46          |         | 1         |             |                                |