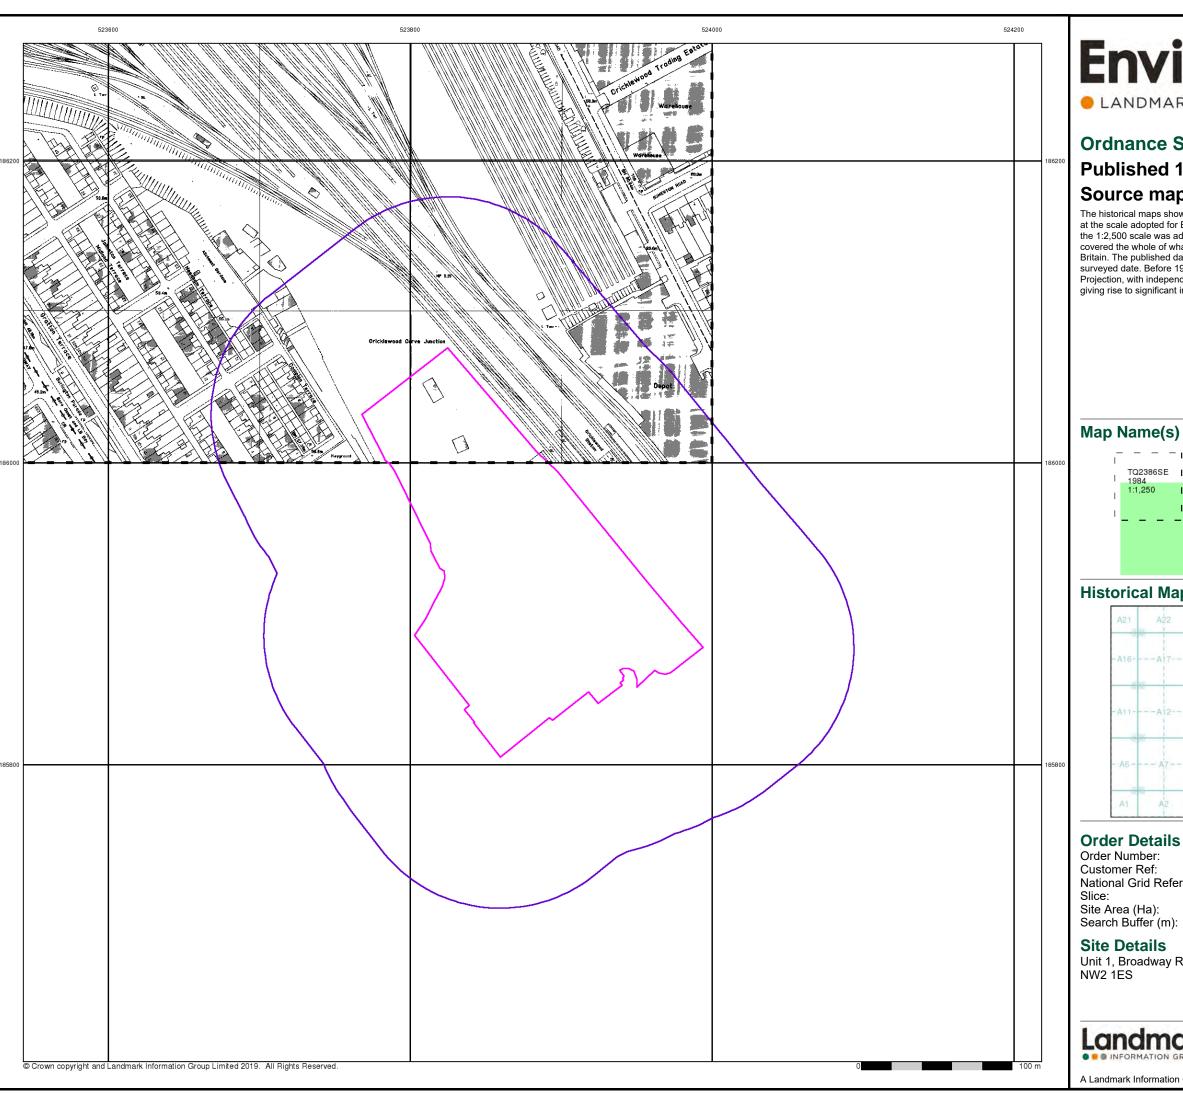

ne, LONDON,



Tel: 0844 844 9952 Fax: 0844 844 9951 Web: www.envirocheck

A Landmark Information Group Service v50.0 09-Dec-2019 Page 10 of 22



LANDMARK INFORMATION GROUP\*

# Source map scale - 1:1,250

The SIM cards (Ordnance Survey's `Survey of Information on Microfilm') are further, minor editions of mapping which were produced and published in between the main editions as an area was updated. They date from 1947 to 1994, and contain detailed information on buildings, roads and land-use. These maps were produced at both 1:2,500 and 1:1,250 scales.



227657328\_1\_1 60608627 National Grid Reference: 523870, 185940

Unit 1, Broadway Retail Park, Cricklewood Lane, LONDON,

0844 844 9951 www.envirocheck.co.uk

A Landmark Information Group Service v50.0 09-Dec-2019 Page 11 of 22









LANDMARK INFORMATION GROUP\*

# **Ordnance Survey Plan**

### **Published 1984**

# Source map scale - 1:1,250

The historical maps shown were reproduced from maps predominantly held at the scale adopted for England, Wales and Scotland in the 1840's. In 1854 the 1:2,500 scale was adopted for mapping urban areas and by 1896 it covered the whole of what were considered to be the cultivated parts of Great Britain. The published date given below is often some years later than the surveyed date. Before 1938, all OS maps were based on the Cassini Projection, with independent surveys of a single county or group of counties, giving rise to significant inaccuracies in outlying areas.

### Map Name(s) and Date(s)



### **Historical Map - Segment A13**



227657328\_1\_1 60608627 National Grid Ref