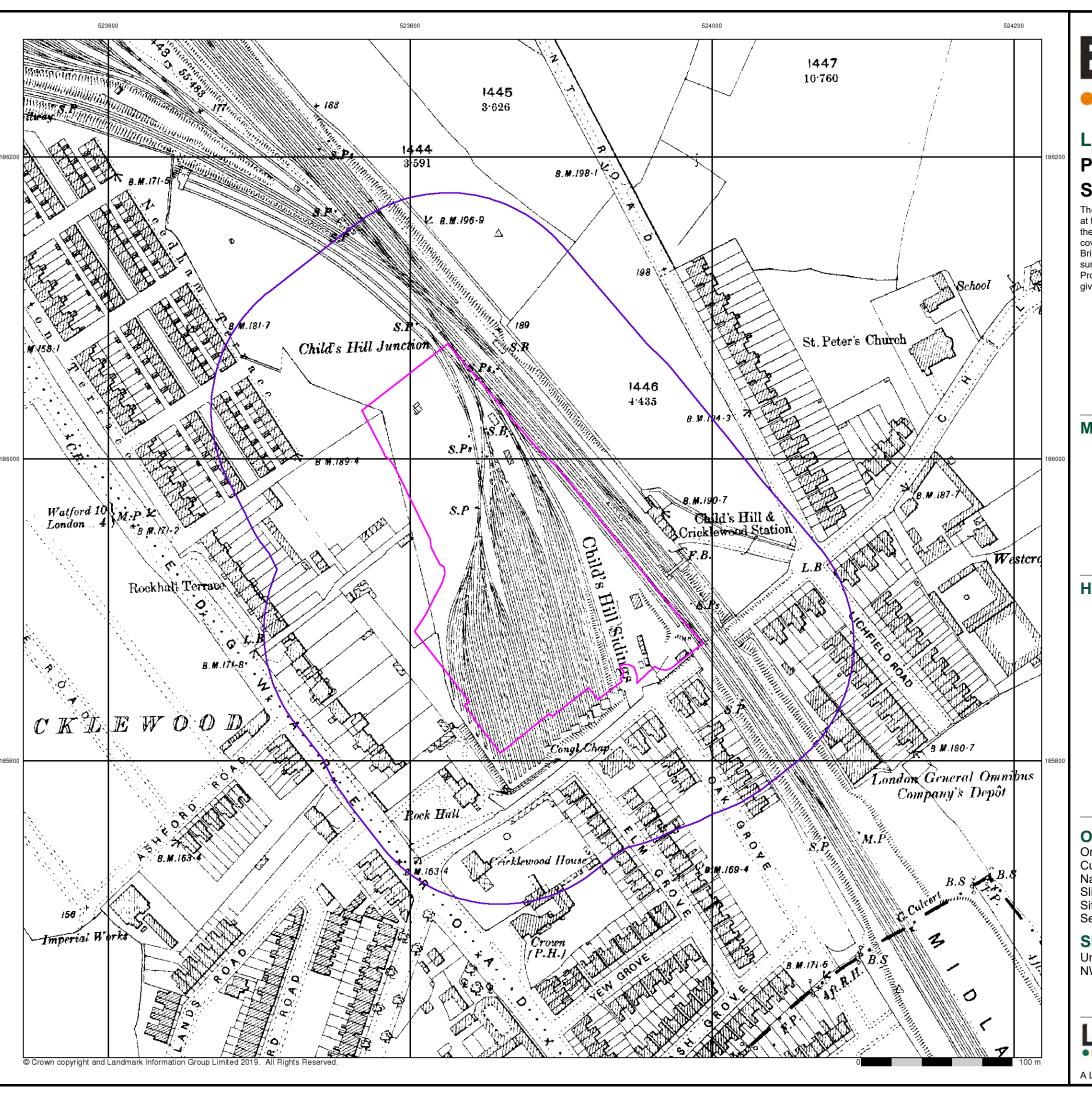

:1,250 | 1991        | 17 |
| Large-Scale National Grid Data           | 1:1,250 | 1991 - 1992 | 18 |
| Large-Scale National Grid Data           | 1:1,250 | 1991 - 1992 | 19 |
| Large-Scale National Grid Data           | 1:1,250 | 1995        | 20 |
| Large-Scale National Grid Data           | 1:1,250 | 1996        | 21 |
| Historical Aerial Photography            | 1:2,500 | 1999        | 22 |

### **Historical Map - Segment A13**



### **Order Details**

Order Number: 227657328\_1\_1 60608627 **Customer Ref:** National Grid Reference: 523870, 185940 Slice:

Site Area (Ha): 2.81 Search Buffer (m): 100

#### Site Details

Unit 1, Broadway Retail Park, Cricklewood Lane, LONDON, NW2 1ES



0844 844 9952 0844 844 9951

A Landmark Information Group Service v50.0 09-Dec-2019 Page 1 of 22







LANDMARK INFORMATION GROUP\*

#### London

# Published 1896 Source map scale - 1:2,500

The historical maps shown were reproduced from maps predominantly held at the scale adopted for England, Wales and Scotland in the 1840's. In 1854 the 1:2,500 scale was adopted for mapping urban areas and by 1896 it covered the whole of what were considered to be the cultivated parts of Great Britain. The published date given below is often some years later than the surveyed date. Before 1938, all OS maps were based on the Cassini Projection, with independent surveys of a single county or group of counties, giving rise to significant inaccuracies in outlying areas.

### Map Name(s) and Date(s)



### **Historical Map - Segment A13**



#### **Order Details**

Order Number: 227657328\_1\_1 60608627 **C