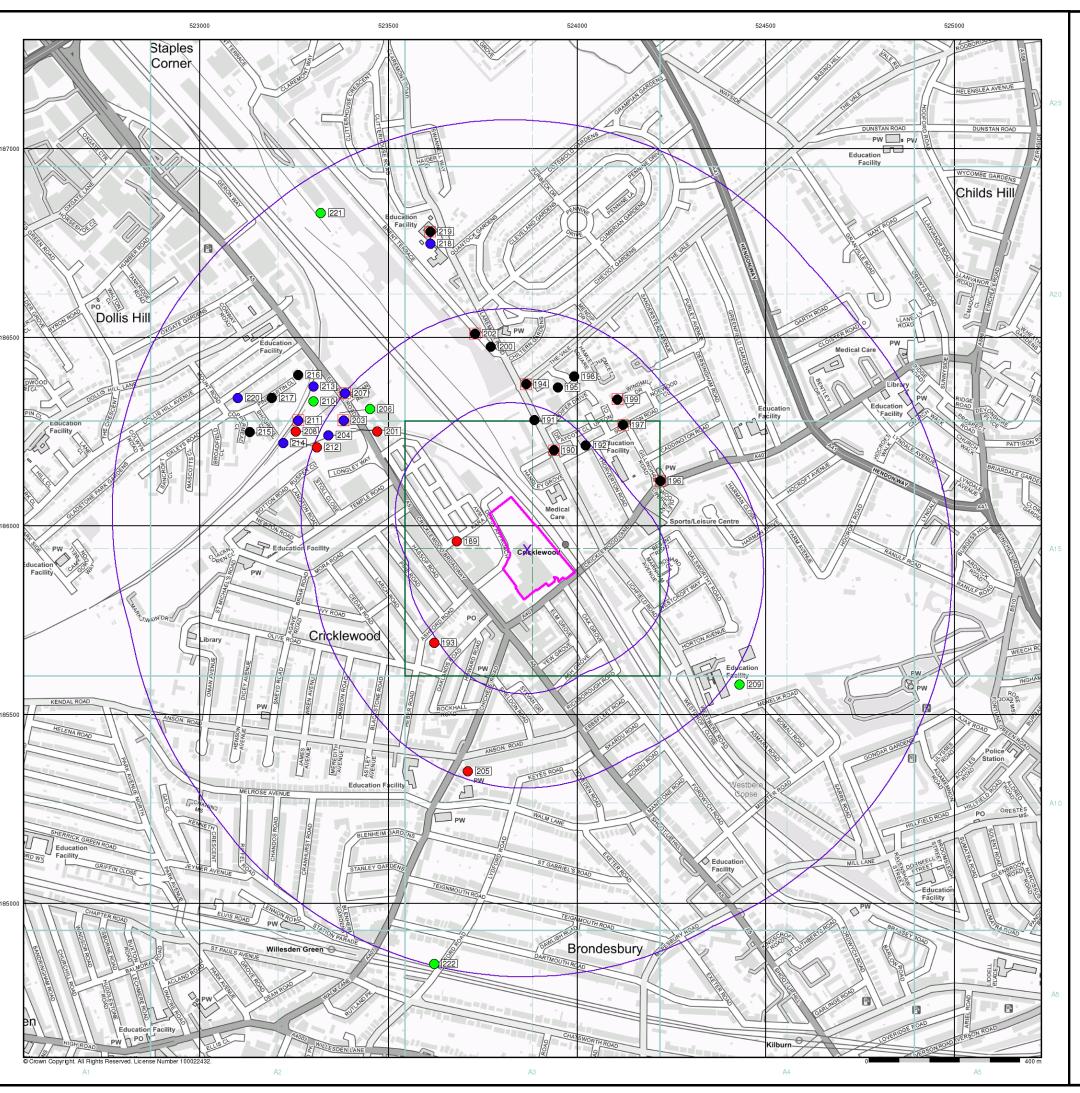

| Map<br>ID |                                                                                                                                                                                                                                     | Details                                                                                                                                                                                                                                                                                                                                                                                                                                                                                                            | Quadrant<br>Reference<br>(Compass<br>Direction) | Estimated<br>Distance<br>From Site | Contact | NGR              |
|-----------|-------------------------------------------------------------------------------------------------------------------------------------------------------------------------------------------------------------------------------------|--------------------------------------------------------------------------------------------------------------------------------------------------------------------------------------------------------------------------------------------------------------------------------------------------------------------------------------------------------------------------------------------------------------------------------------------------------------------------------------------------------------------|-------------------------------------------------|------------------------------------|---------|------------------|
|           | Discharge Consent                                                                                                                                                                                                                   | S                                                                                                                                                                                                                                                                                                                                                                                                                                                                                                                  |                                                 |                                    |         |                  |
| 1         | Operator: Property Type: Location:  Authority: Catchment Area: Reference: Permit Version: Effective Date: Issued Date: Revocation Date: Discharge Type: Discharge Environment: Receiving Water: Status: Positional Accuracy:        | East Midlands Trains Ltd MAKING OF OTHER TRANSPORT EQUIP/SHIPS/TRAINS/BIKES Site Drainage Cricklewood Railway Cricklewood Railway Sidings Brent Terrace Off Tilling Road Cricklewood Nw2 1II Environment Agency, Thames Region Brent Npswqd007329 2 21st December 2012 21st December 2012 Not Supplied Trade Effluent Discharge-Site Drainage Land/Soakaway  Varied under EPR 2010 Located by supplier to within 10m                                                                                               | A17NE<br>(NW)                                   | 734                                | 2       | 523428<br>186693 |
|           | Discharge Consent                                                                                                                                                                                                                   | S                                                                                                                                                                                                                                                                                                                                                                                                                                                                                                                  |                                                 |                                    |         |                  |
| 1         | Operator: Property Type: Location:  Authority: Catchment Area: Reference: Permit Version: Effective Date: Issued Date: Revocation Date: Discharge Type: Discharge Type: Discharge Type: This of the Accuracy:  Positional Accuracy: | East Midlands Trains Ltd MAKING OF OTHER TRANSPORT EQUIP/SHIPS/TRAINS/BIKES Site Drainage Cricklewood Railway Cricklewood Railway Sidings Brent Terrace Off Tilling Road Cricklewood Nw2 1II Environment Agency, Thames Region Brent Npswqd007329 1 29th September 2009 29th September 2009 20th December 2012 Trade Effluent Discharge-Site Drainage Land/Soakaway Soakaway New Consent (Water Resources Act 1991, Section 88 & Schedule 10 as amended by Environment Act 1995) Located by supplier to within 10m | A17NE<br>(NW)                                   | 734                                | 2       | 523428<br>186693 |
|           | Discharge Consent                                                                                                                                                                                                                   | S                                                                                                                                                                                                                                                                                                                                                                                                                                                                                                                  |                                                 |                                    |         |                  |
| 2         | -                                                                                                                                                                                                                                   | Thames Water Utilities Ltd WTW/WATER COLLECTION/TREATMENT/SUPPLY Shoot Up Hill Environment Agency, Thames Region Not Supplied Temp.0234 1 15th September 1989 15th September 1989 5th October 2000 Trade Effluent Freshwater Stream/River  River Thames Authorisation revoked Located by supplier to within 100m                                                                                                                                                                                                   | A9NE<br>(SE)                                    | 891                                | 2       | 524800<br>185500 |
|           | Local Authority Pol                                                                                                                                                                                                                 | lution Prevention and Controls                                                                                                                                                                                                                                                                                                                                                                                                                                                                                     |                                                 |                                    |         |                  |
| 3         | Name: Location: Authority: Permit Reference: Dated: Process Type: Description: Status: Positional Accuracy:                                                                                                                         | Shannon Dry Cleaners 181 Cricklewood Broadway, London, Nw2 3ht London Borough of Brent, Environmental Health Department DC/06/07254/v.3 12th June 2007 Local Authority Pollution Prevention and Control PG6/46 Dry cleaning Permitted Manually positioned to the address or location                                                                                                                                                                                                                               | A13SW<br>(S)                                    | 114                                | 3       | 523784<br>185720 |
|           | Local Authority Pol                                                                                                                                                                                                                 | lution Prevention and Controls                                                                                                                                                                                                                                                                                                                                                                                                                                                                                     |                                                 |                                    |         |                  |
| 4         | Name:<br>Location:<br>Authority:<br>Permit Reference:<br>Dated:<br>Process Type:<br>Description:<br>Status:                                                                                                                         | Lewmark Autos LtdT/A J & L Motors  4A-8A Hassop Road, Cricklewood, LONDON, NW2 6RX London Borough of Brent, Environmental Health Department Not Given Not Supplied Local Authority Air Pollution Control PG1/1Waste oil burners, less than 0.4MW net rated thermal input Authorised Manually positioned to the address or location                                                                                                                                                                                 | A13SW<br>(SW)                                   | 153                                | 3       | 523656<br>185845 |

| Map<br>ID |                                                                                                                                    | Details                                                                                                                                                                                                                                                                                                                                             | Quadrant<br>Reference<br>(Compass<br>Direction) | Estimated<br>Distance<br>From Site | Contact | NGR              |
|-----------|------------------------------------------------------------------------------------------------------------------------------------|-----------------------------------------------------------------------------------------------------------------------------------------------------------------------------------------------------------------------------------------------------------------------------------------------------------------------------------------------------|-------------------------------------------------|------------------------------------|---------|------------------|
| 5         | Local Authority Pol<br>Name:<br>Location:<br>Authority:<br>Permit Reference:<br>Dated:<br>Process Type:<br>Description:<br>Status: | Iution Prevention and Controls  P B Donoghue 3 Shannon Close, Claremont Road, Cricklewood, London, Nw2 1rw London Borough of Barnet, Environmental Health Department PPC58 15th July 2008 Local Authority Pollution Prevention and Control PG3/16 Mobile screening and crushing processes Authorisation revoked                                     | A13NW<br>(N)                                    | 178                                | 4       | 523866<br>186249 |
|           | Positional Accuracy:                                                                                                               | Manually positioned to the address or location  lution Prevention and Controls                                                                                                                                                                                                                                                                      |                                                 |                                    |         |                  |
| 5         | Name:<br>Location:<br>Authority:<br>Permit Reference:<br>Dated:<br>Process Type:<br>Description:                                   | P B Donaghue (Const) Ltd 3 Shanon Close, LONDON, NW2 1RR London Borough of Camden, Pollution Projects Team Not Given Not Supplied Local Authority Air Pollution Control PG3/8 Quarry processes including roadstone plants and the size reduction of bricks, tiles and concrete Application Withdrawn Manually positioned to the address or location | A13NW<br>(N)                                    | 178                                | 5       | 523866<br>186249 |
| 6         | Name:<br>Location:<br>Authority:<br>Permit Reference:<br>Dated:<br>Process Type:<br>Description:<br>Status:                        | lution Prevention and Controls  Express Dry Cleaners 137 Cricklwood Broadway, London, Nw2 3hy London Borough of Brent, Environmental Health Department DC/06/06983/v.3 12th June 2007 Local Authority Pollution Prevention and Control PG6/46 Dry cleaning Permitted Manually positioned to the address or location                                 | A8NE<br>(S)                                     | 208                                | 3       | 523886<br>185599 |
| 7         | Name:<br>Location:<br>Authority:<br>Permit Reference:<br>Dated:<br>Process Type:<br>Description:<br>Status:                        | Iution Prevention and Controls  Zain Dry Cleaners 118 Cricklewood Broadway, London, Nw2 3ej London Borough of Barnet, Environmental Health Department PPCDC039 11th September 2006 Local Authority Pollution Prevention and Control PG6/46 Dry cleaning Permitted Located by supplier to within 10m                                                 | A8NE<br>(S)                                     | 259                                | 4       | 523962<br>185568 |
| 7         | Local Authority Pol<br>Name:<br>Location:<br>Authority:<br>Permit Reference:<br>Dated:<br>Process Type:<br>Description:<br>Status: | Libra Dry Cleaners 109 Cricklewood Broadway, London, Nw2 3jg London Borough of Brent, Environmental Health Department DC/06/07001/v.3 12th June 2007 Local Authority Pollution Prevention and Control PG6/46 Dry cleaning Permitted Manually positioned to the address or location                                                                  | A8NE<br>(S)                                     | 285                                | 3       | 523936<br>185531 |
| 8         | Local Authority Pol<br>Name:<br>Location:<br>Authority:<br>Permit Reference:<br>Dated:<br>Process Type:<br>Description:<br>Status: | lution Prevention and Controls Savoy Dry Cleaners 164 Cricklewood Lane, London, Nw2 2dx London Borough of Barnet, Environmental Health Department PPCDC073 26th October 2006 Local Authority Pollution Prevention and Control PG6/46 Dry cleaning Permitted Manually positioned to the address or location                                          | A14NW<br>(E)                                    | 427                                | 4       | 524341<br>186125 |
| 9         | Local Authority Pol<br>Name:<br>Location:<br>Authority:<br>Permit Reference:<br>Dated:<br>Process Type:<br>Description:<br>Status: | Iution Prevention and Controls  Nobleclean Dry Cleaners 39 Cricklewood Broadway, London, Nw2 3jx London Borough of Brent, Environmental Health Department DC/06/14174/v.2 12th June 2007 Local Authority Pollution Prevention and Control PG6/46 Dry cleaning Authorisation revoked Manually positioned to the address or location                  | A8NE<br>(S)                                     | 540                                | 3       | 524094<br>185319 |

| Local Authority Pollution Prevention and Controls  Name: Sectors of Patrol Patr | Map<br>ID |                                                                                                             | Details                                                                                                                                                                                                                                                            | Quadrant<br>Reference<br>(Compass<br>Direction) | Estimated<br>Distance<br>From Site | Contact | NGR              |
|--------------------------------------------------------------------------------------------------------------------------------------------------------------------------------------------------------------------------------------------------------------------------------------------------------------------------------------------------------------------------------------------------------------------------------------------------------------------------------------------------------------------------------------------------------------------------------------------------------------------------------------------------------------------------------------------------------------------------------------------------------------------------------------------------------------------------------------------------------------------------------------------------------------------------------------------------------------------------------------------------------------------------------------------------------------------------------------------------------------------------------------------------------------------------------------------------------------------------------------------------------------------------------------------------------------------------------------------------------------------------------------------------------------------------------------------------------------------------------------------------------------------------------------------------------------------------------------------------------------------------------------------------------------------------------------------------------------------------------------------------------------------------------------------------------------------------------------------------------------------------------------------------------------------------------------------------------------------------------------------------------------------------------------------------------------------------------------------------------------------------------|-----------|-------------------------------------------------------------------------------------------------------------|--------------------------------------------------------------------------------------------------------------------------------------------------------------------------------------------------------------------------------------------------------------------|-------------------------------------------------|------------------------------------|---------|------------------|
| 9 Name: Sectorsure Ltd. Location: 17-27 Circlewood Broadway, LONDON, London, NW2 3JX Authority: London Brorough of Brent, Environmental Health Department Permit Reference: P60708-50 30-2 Process Type: Local Authority Pollution Prevention and Control Postational Accuracy: Manually postioned to the address or location Status: Permit Reference: P60708-60 50-2 Description: P61714 Petrol filling station Permit Reference: P60708-70 50-70 50-70 50-70 50-70 50-70 50-70 50-70 50-70 50-70 50-70 50-70 50-70 50-70 50-70 50-70 50-70 50-70 50-70 50-70 50-70 50-70 50-70 50-70 50-70 50-70 50-70 50-70 50-70 50-70 50-70 50-70 50-70 50-70 50-70 50-70 50-70 50-70 50-70 50-70 50-70 50-70 50-70 50-70 50-70 50-70 50-70 50-70 50-70 50-70 50-70 50-70 50-70 50-70 50-70 50-70 50-70 50-70 50-70 50-70 50-70 50-70 50-70 50-70 50-70 50-70 50-70 50-70 50-70 50-70 50-70 50-70 50-70 50-70 50-70 50-70 50-70 50-70 50-70 50-70 50-70 50-70 50-70 50-70 50-70 50-70 50-70 50-70 50-70 50-70 50-70 50-70 50-70 50-70 50-70 50-70 50-70 50-70 50-70 50-70 50-70 50-70 50-70 50-70 50-70 50-70 50-70 50-70 50-70 50-70 50-70 50-70 50-70 50-70 50-70 50-70 50-70 50-70 50-70 50-70 50-70 50-70 50-70 50-70 50-70 50-70 50-70 50-70 50-70 50-70 50-70 50-70 50-70 50-70 50-70 50-70 50-70 50-70 50-70 50-70 50-70 50-70 50-70 50-70 50-70 50-70 50-70 50-70 50-70 50-70 50-70 50-70 50-70 50-70 50-70 50-70 50-70 50-70 50-70 50-70 50-70 50-70 50-70 50-70 50-70 50-70 50-70 50-70 50-70 50-70 50-70 50-70 50-70 50-70 50-70 50-70 50-70 50-70 50-70 50-70 50-70 50-70 50-70 50-70 50-70 50-70 50-70 50-70 50-70 50-70 50-70 50-70 50-70 50-70 50-70 50-70 50-70 50-70 50-70 50-70 50-70 50-70 50-70 50-70 50-70 50-70 50-70 50-70 50-70 50-70 50-70 50-70 50-70 50-70 50-70 50-70 50-70 50-70 50-70 50-70 50-70 50-70 50-70 50-70 50-70 50-70 50-70 50-70 50-70 50-70 50-70 50-70 50-70 50-70 50-70 50-70 50-70 50-70 50-70 50-70 50-70 50-70 50-70 50-70 50-70 50-70 50-70 50-70 50-70 50-70 50-70 50-70 50-70 50-70 50-70 50-70 50-70 50-70 50-70 50-70 50-70 50-70 50-70 50-70 50-70 50-70 50-70 50-70 50-70 50-70 50 |           | Local Authority Pol                                                                                         | lution Prevention and Controls                                                                                                                                                                                                                                     |                                                 |                                    |         |                  |
| 10 Name: Cricklewood Service StationTotal Uk Ltd Adhority: Cardyane Road, LONDON, NW2 RNE Authority: London Borough of Barnet, Environmental Health Department Personal Cardyane Road, LONDON, NW2 RNE (NW) London Borough of Barnet, Environmental Health Department Personal Cardyane Ca | 9         | Name:<br>Location:<br>Authority:<br>Permit Reference:<br>Dated:<br>Process Type:<br>Description:<br>Status: | Sectorsure Ltd 17-27 Cricklewood Broadway, LONDON, London, NW2 3JX London Borough of Brent, Environmental Health Department PS/07883-03/v.2 14th August 2000 Local Authority Pollution Prevention and Control PG1/14 Petrol filling station Permitted              |                                                 | 587                                | 3       | 524127<br>185283 |
| 10 Name: Cricklewood Service StationTotal Uk Ltd Adhority: Cardyane Road, LONDON, NW2 RNE Authority: London Borough of Barnet, Environmental Health Department Personal Cardyane Road, LONDON, NW2 RNE (NW) London Borough of Barnet, Environmental Health Department Personal Cardyane Ca |           | Local Authority Pol                                                                                         | lution Prevention and Controls                                                                                                                                                                                                                                     |                                                 |                                    |         |                  |
| Name: Victoria Filling Station   Location: 387 Edigware Road, Cricklewood, LONDON, NW2 7XE   (NW)   London Borough of Brent, Environmental Health Department   Permit Reference: Policy Status: 30th December 1998   Process Type: Local Authority Politution Prevention and Control   Description: PG1/14 Petrol filling station   Postitional Accuracy: Manually positioned to the address or location   Name: Pennine Dry Cleaners   Location: 13 Pennine Parade, Pennine Drive, London, Nw2 1nt   (N)   A18NE   847   4   (N)   A18NE   Location: 13 Pennine Parade, Pennine Drive, London, Nw2 1nt   (N)   Local Authority Politution Prevention and Control   Description: PG1/14 Petrol Polition Prevention and Control   Description: Location: 13 Pennine Parade, Pennine Drive, London, Nw2 1nt   (N)   Local Authority Politution Prevention and Control   Description: Location: 13 Pennine Parade, Pennine Drive, London, Nw2 1nt   (N)   Local Authority Politution Prevention and Control   Description: PG6/46 Dry cleaning   Status: Location: 13 Pennine Parade, Pennine Drive, London, Nw2 1nt   Local Authority Politution Prevention and Control   Description: PG6/46 Dry cleaning   Status: Location: 13 Pennine Parade, Pennine Drive, London, Nw2 1nt   Local Authority Politution Prevention and Control   Description: PG6/46 Dry cleaning   Pennine Drive, London Borough of Barnet, Environmental Health Department   Pensitional Accuracy: Manually positioned to the address or location   Local Authority Politution Prevention and Control   Description: PG6/46 Dry cleaning   Positional Accuracy: Manually positioned to the address or location   Local Authority Politution Prevention and Control   Description: PG1/14 Petrol filling station   PG1/14 P   | 10        | Name:<br>Location:<br>Authority:<br>Permit Reference:<br>Dated:<br>Process Type:<br>Description:<br>Status: | Cricklewood Service StationTotal Uk Ltd 374 Edgware Road, LONDON, NW2 6NE London Borough of Barnet, Environmental Health Department PPC50 1st December 1999 Local Authority Pollution Prevention and Control PG1/14 Petrol filling station Permitted               | _                                               | 656                                | 4       | 523295<br>186486 |
| Name: Pennine Dry Cleaners   19 Pennine Dry Cleaners   19 Pennine Parade, Pennine Drive, London, Nw2 1nt   10 London Borough of Barnet, Environmental Health Department   PPCDC040   PPCD   | 10        | Name:<br>Location:<br>Authority:<br>Permit Reference:<br>Dated:<br>Process Type:<br>Description:<br>Status: | Victoria Filling Station 387 Edgware Road, Cricklewood, LONDON, NW2 7XE London Borough of Brent, Environmental Health Department PS/06052-03/v.4 30th December 1998 Local Authority Pollution Prevention and Control PG1/14 Petrol filling station Permitted       |                                                 | 657                                | 3       | 523295<br>186487 |
| Name:   Pennine Dry Cleaners   13 Pennine Parade, Pennine Drive, London, Nw2 1nt   London Borough of Barnet, Environmental Health Department   PPCDCQ40   Process Type:   Local Authority Pollution Prevention and Control   Pennit Reference:   Dated:   Status:   Pennit Reference:   Dated:   Status:   Pennit Reference:   Pennit Reference:   Dated:   Status:   Pennit Reference:   Dated:   Status:   Pennit Reference:   Pennit Reference:   Dated:   Status:   Pennit Reference:   Pennit Reference:   Dated:   Status:   Pennit Reference:   Pennit Re   |           |                                                                                                             |                                                                                                                                                                                                                                                                    |                                                 |                                    |         |                  |
| Local Authority Pollution Prevention and Controls                                                                                                                                                                                                                                                                                                                                                                                                                                                                                                                                                                                                                                                                                                                                                                                                                                                                                                                                                                                                                                                                                                                                                                                                                                                                                                                                                                                                                                                                                                                                                                                                                                                                                                                                                                                                                                                                                                                                                                                                                                                                              | 11        | Name:<br>Location:<br>Authority:<br>Permit Reference:<br>Dated:<br>Process Type:<br>Description:<br>Status: | Pennine Dry Cleaners 13 Pennine Parade, Penine Drive, London, Nw2 1nt London Borough of Barnet, Environmental Health Department PPCDC040 11th September 2006 Local Authority Pollution Prevention and Control PG6/46 Dry cleaning Authorisation revoked            |                                                 | 847                                | 4       | 524123<br>186869 |
| Name: Pennine Dry Cleaners Location: 13 Pennine Parade, Pennine Drive, London, NW2 1NT Authority: London Borough of Barnet, Environmental Health Department Permit Reference: Dated: 16th October 2009 Process Type: Local Authority Pollution Prevention and Control Description: PG6/46 Dry cleaning Status: Permitted Positional Accuracy: Manually positioned to the address or location  Local Authority Pollution Prevention and Controls  Name: Staples Corner Service Station Location: 383 Edgware Road, Cricklewood, LONDON, NW2 6LD Authority: London Borough of Brent, Environmental Health Department Permit Reference: PS/04825-10/v.3 Dated: 31st December 1998 Process Type: Local Authority Pollution Prevention and Control Description: PG1/14 Petrol filling station Status: Permitted Positional Accuracy: Manually positioned to the address or location  Local Authority Pollution Prevention and Controls Name: The Villager Launderette & Dry Cleaner Location: 24 Station Parade, London, Nw2 4nh Authority: London Borough of Brent, Environmental Health Department Permit Reference: DC/08/07442/v.3 Dated: 13th November 2008 Process Type: Local Authority Pollution Prevention and Control Description: PG6/46 Dry cleaning Status: Permitted                                                                                                                                                                                                                                                                                                                                                                                                                                                                                                                                                                                                                                                                                                                                                                                                                                                  |           |                                                                                                             | • • • • • • • • • • • • • • • • • • • •                                                                                                                                                                                                                            |                                                 |                                    |         |                  |
| Local Authority Pollution Prevention and Controls  12 Name: Staples Corner Service Station Location: 383 Edgware Road, Cricklewood, LONDON, NW2 6LD (NW)  Authority: London Borough of Brent, Environmental Health Department Permit Reference: PS/04825-10/v.3 Dated: 31st December 1998 Process Type: Local Authority Pollution Prevention and Control Description: PG1/14 Petrol filling station Status: Permitted Positional Accuracy: Manually positioned to the address or location  Local Authority Pollution Prevention and Controls  13 Name: The Villager Launderette & Dry Cleaner A2NE (SW) Authority: London Borough of Brent, Environmental Health Department Permit Reference: DC/08/07442/v.3 Dated: 13th November 2008 Process Type: Local Authority Pollution Prevention and Control Description: PG6/46 Dry cleaning Status: Permitted                                                                                                                                                                                                                                                                                                                                                                                                                                                                                                                                                                                                                                                                                                                                                                                                                                                                                                                                                                                                                                                                                                                                                                                                                                                                      | 11        | Name:<br>Location:<br>Authority:<br>Permit Reference:<br>Dated:<br>Process Type:<br>Description:<br>Status: | Pennine Dry Cleaners 13 Pennine Parade, Pennine Drive, London, NW2 1NT London Borough of Barnet, Environmental Health Department PPCDC085 16th October 2009 Local Authority Pollution Prevention and Control PG6/46 Dry cleaning Permitted                         |                                                 | 856                                | 4       | 524120<br>186879 |
| Name: Staples Corner Service Station Location: 383 Edgware Road, Cricklewood, LONDON, NW2 6LD Authority: London Borough of Brent, Environmental Health Department Permit Reference: PS/04825-10/v.3 Dated: 31st December 1998 Process Type: Local Authority Pollution Prevention and Control Description: PG1/14 Petrol filling station Status: Permitted Positional Accuracy: Manually positioned to the address or location  Local Authority Pollution Prevention and Controls  Local Authority Pollution Prevention and Controls  Name: The Villager Launderette & Dry Cleaner Location: 24 Station Parade, London, Nw2 4nh Authority: London Borough of Brent, Environmental Health Department Permit Reference: DC/08/07442/v.3 Dated: 13th November 2008 Process Type: Local Authority Pollution Prevention and Control Description: PG6/46 Dry cleaning Status: Permitted                                                                                                                                                                                                                                                                                                                                                                                                                                                                                                                                                                                                                                                                                                                                                                                                                                                                                                                                                                                                                                                                                                                                                                                                                                               |           |                                                                                                             | • • • • • • • • • • • • • • • • • • • •                                                                                                                                                                                                                            |                                                 |                                    |         |                  |
| Name: The Villager Launderette & Dry Cleaner Location: 24 Station Parade, London, Nw2 4nh Authority: London Borough of Brent, Environmental Health Department Permit Reference: DC/08/07442/v.3 Dated: 13th November 2008 Process Type: Local Authority Pollution Prevention and Control Description: PG6/46 Dry cleaning Status: Permitted  A2NE (SW)  A2NE (SW)  Foward  Status: Permitted                                                                                                                                                                                                                                                                                                                                                                                                                                                                                                                                                                                                                                                                                                                                                                                                                                                                                                                                                                                                                                                                                                                                                                                                                                                                                                                                                                                                                                                                                                                                                                                                                                                                                                                                   | 12        | Name:<br>Location:<br>Authority:<br>Permit Reference:<br>Dated:<br>Process Type:<br>Description:<br>Status: | Staples Corner Service Station 383 Edgware Road, Cricklewood, LONDON, NW2 6LD London Borough of Brent, Environmental Health Department PS/04825-10/v.3 31st December 1998 Local Authority Pollution Prevention and Control PG1/14 Petrol filling station Permitted |                                                 | 957                                | 3       | 523078<br>186694 |
| Name: The Villager Launderette & Dry Cleaner                                                                                                                                                                                                                                                                                                                                                                                                                                                                                                                                                                                                                                                                                                                                                                                                                                                                                                                                                                                                                                                                                                                                                                                                                                                                                                                                                                                                                                                                                                                                                                                                                                                                                                                                                                                                                                                                                                                                                                                                                                                                                   |           | Local Authority Pol                                                                                         | lution Prevention and Controls                                                                                                                                                                                                                                     |                                                 |                                    |         |                  |
|                                                                                                                                                                                                                                                                                                                                                                                                                                                                                                                                                                                                                                                                                                                                                                                                                                                                                                                                                                                                                                                                                                                                                                                                                                                                                                                                                                                                                                                                                                                                                                                                                                                                                                                                                                                                                                                                                                                                                                                                                                                                                                                                | 13        | Name:<br>Location:<br>Authority:<br>Permit Reference:<br>Dated:<br>Process Type:<br>Description:<br>Status: | The Villager Launderette & Dry Cleaner 24 Station Parade, London, Nw2 4nh London Borough of Brent, Environmental Health Department DC/08/07442/v.3 13th November 2008 Local Authority Pollution Prevention and Control PG6/46 Dry cleaning Permitted               |                                                 | 998                                | 3       | 523417<br>184911 |
| Nearest Surface Water Feature                                                                                                                                                                                                                                                                                                                                                                                                                                                                                                                                                                                                                                                                                                                                                                                                                                                                                                                                                                                                                                                                                                                                                                                                                                                                                                                                                                                                                                                                                                                                                                                                                                                                                                                                                                                                                                                                                                                                                                                                                                                                                                  |           | Nearest Surface Wa                                                                                          | ater Feature                                                                                                                                                                                                                                                       |                                                 |                                    |         |                  |
| A18SW 505 - (N)                                                                                                                                                                                                                                                                                                                                                                                                                                                                                                                                                                                                                                                                                                                                                                                                                                                                                                                                                                                                                                                                                                                                                                                                                                                                                                                                                                                                                                                                                                                                                                                                                                                                                                                                                                                                                                                                                                                                                                                                                                                                                                                |           |                                                                                                             |                                                                                                                                                                                                                                                                    |                                                 | 505                                | -       | 523662<br>186554 |

Order Number: 227657328\_1\_1

| Map<br>ID |                                                                                                                                                                | Details                                                                                                                                                                                                                                                                     | Quadrant<br>Reference<br>(Compass<br>Direction) | Estimated<br>Distance<br>From Site | Contact | NGR              |
|-----------|----------------------------------------------------------------------------------------------------------------------------------------------------------------|-----------------------------------------------------------------------------------------------------------------------------------------------------------------------------------------------------------------------------------------------------------------------------|-------------------------------------------------|------------------------------------|---------|------------------|
| 14        | Property Type: Location: Authority: Pollutant: Note: Incident Date: Incident Reference: Catchment Area: Receiving Water: Cause of Incident: Incident Severity: | to Controlled Waters  Not Given A5 Cricklewood Broadway Environment Agency, Thames Region Unknown Sewage Confirmed As A Pollution Incident 4th February 1991 N1910053 Not Given Not Given Not Given Category 2 - Significant Incident Located by supplier to within 100m    | A17SE<br>(NW)                                   | 456                                | 2       | 523500<br>186400 |
| 15        | Property Type: Location: Authority: Pollutant: Note: Incident Date: Incident Reference: Catchment Area: Receiving Water: Cause of Incident: Incident Severity: | to Controlled Waters  Not Given A5 Cricklewood Bus Station Environment Agency, Thames Region Unknown Sewage Confirmed As A Pollution Incident 28th January 1991 N1910033 Not Given Not Given Not Given Category 2 - Significant Incident Located by supplier to within 100m | A17SE<br>(NW)                                   | 484                                | 2       | 523400<br>186345 |
| 15        | Property Type: Location: Authority: Pollutant: Note: Incident Date: Incident Reference: Catchment Area: Receiving Water: Cause of Incident: Incident Severity: | to Controlled Waters  Not Given Harrow Road, WEMBLEY Environment Agency, Thames Region Unknown Sewage Confirmed As A Pollution Incident 7th November 1990 N1900605 Not Given Not Given Not Given Category 2 - Significant Incident Located by supplier to within 100m       | A17SE<br>(NW)                                   | 487                                | 2       | 523400<br>186350 |
| 16        | Property Type: Location: Authority: Pollutant: Note: Incident Date: Incident Reference: Catchment Area: Receiving Water: Cause of Incident: Incident Severity: | to Controlled Waters  Not Given Anson Road Environment Agency, Thames Region Oils - Unknown Confirmed As A Pollution Incident 28th February 1994 NE940130 Not Given Not Given Not Given Category 3 - Minor Incident Located by supplier to within 100m                      | A7NE<br>(SW)                                    | 522                                | 2       | 523400<br>185550 |
| 17        | Property Type: Location: Authority: Pollutant: Note: Incident Date: Incident Reference: Catchment Area: Receiving Water: Cause of Incident: Incident Severity: | to Controlled Waters  Not Given Hendon Way, CRICKLEWOOD Environment Agency, Thames Region Chemicals - Unknown Confirmed As A Pollution Incident 5th May 1989 N1890239 Not Given Not Given Not Given Category 3 - Minor Incident Located by supplier to within 100m          | A19SE<br>(NE)                                   | 739                                | 2       | 524600<br>186300 |
| 18        | Property Type: Location: Authority: Pollutant: Note: Incident Date: Incident Reference: Catchment Area: Receiving Water: Cause of Incident: Incident Severity: | to Controlled Waters  Not Given CRICKLEWOOD Environment Agency, Thames Region Oils - Unknown Confirmed As A Pollution Incident 22nd November 1995 N1950624 Not Given Not Given Not Given Category 2 - Significant Incident Located by supplier to within 100m               | A12SW<br>(W)                                    | 780                                | 2       | 523000<br>185900 |