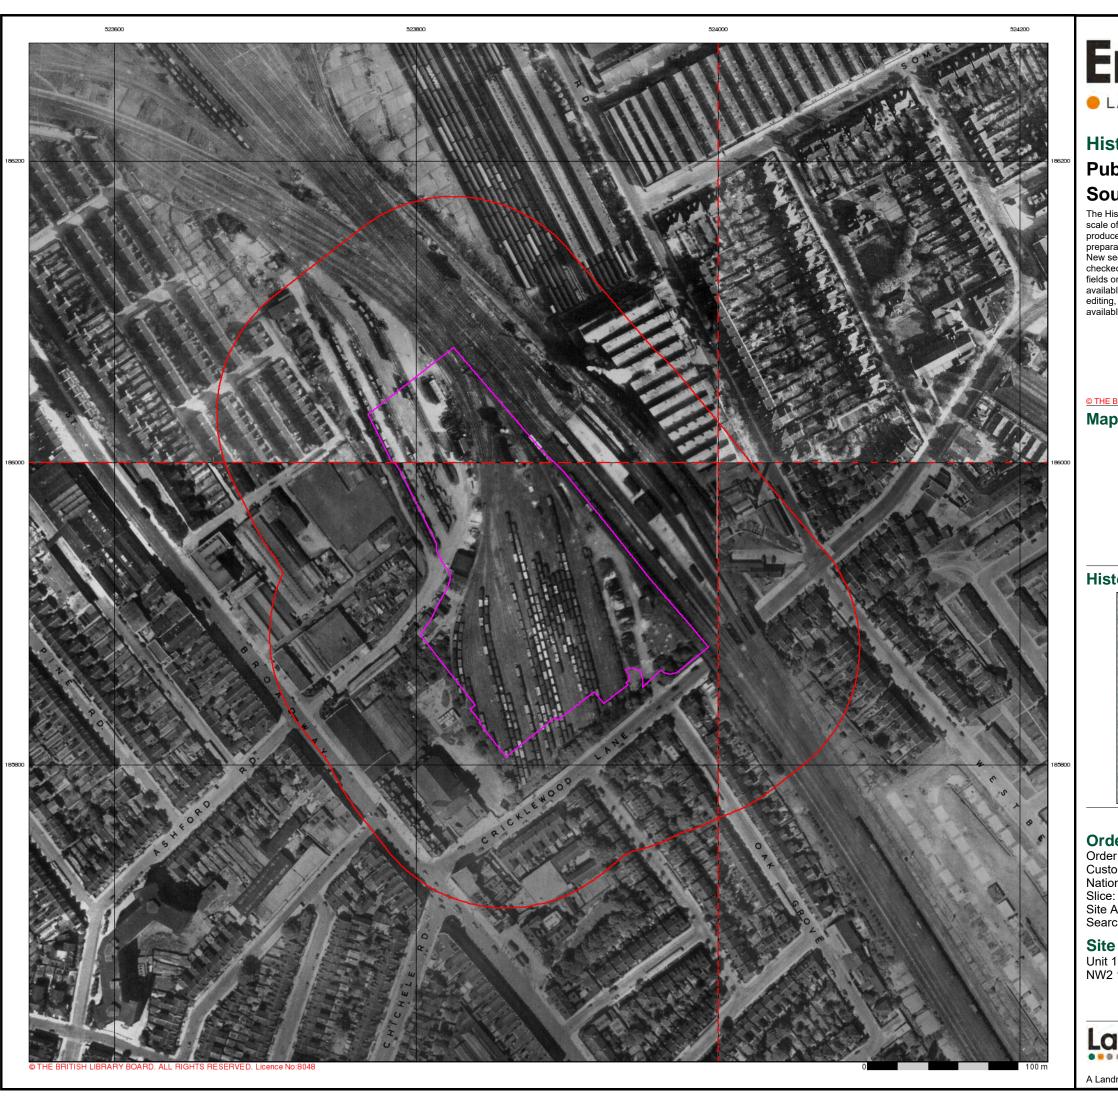

Α

Site Area (Ha):

2.81

Search Buffer (m):

1000

#### **Site Details:**

Unit 1 Broadway Retail Park Cricklewood Lane LONDON NW2 1ES