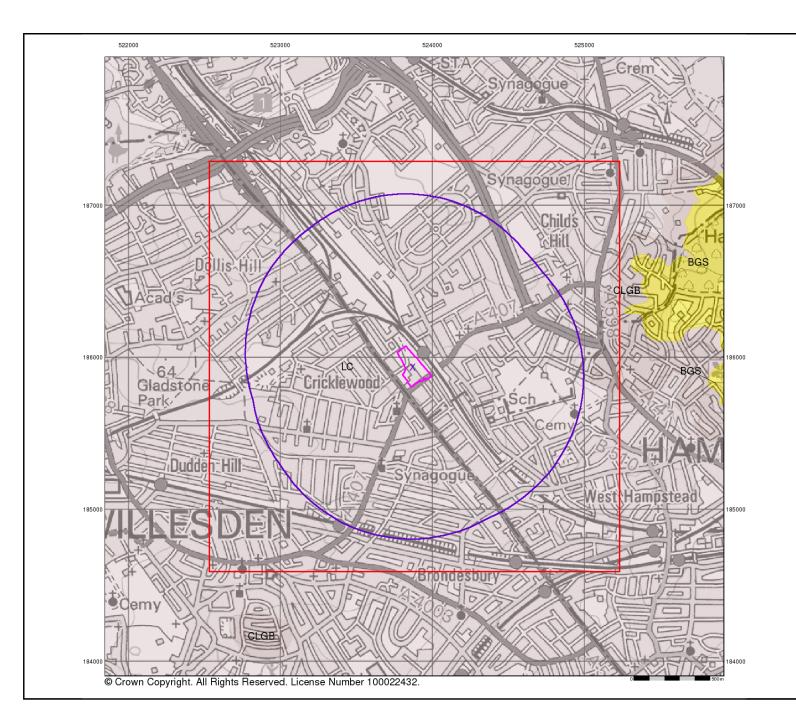

#### **Order Details:**

**Order Number:** 

227657328\_1\_1

**Customer Reference:** 

60608627

**National Grid Reference:** 

523870, 185940

Slice:

Α

Site Area (Ha):

2.81

Search Buffer (m):

1000

#### **Site Details:**

Unit 1 Broadway Retail Park Cricklewood Lane LONDON NW2 1ES