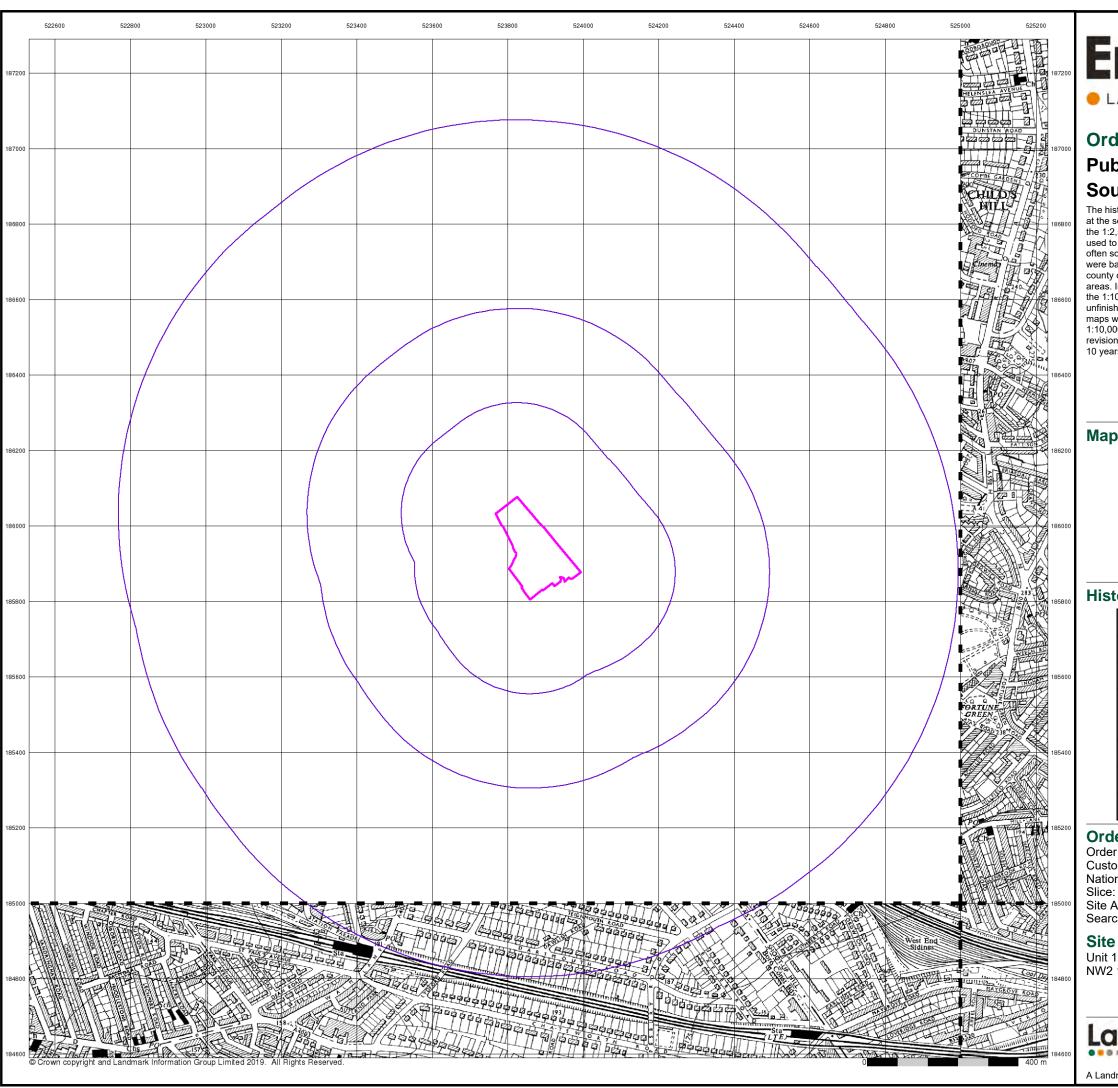

#### **Order Details:**

**Order Number:** 

227657328\_1\_1

**Customer Reference:** 

60608627

**National Grid Reference:** 

523870, 185940

Slice:

Α

Site Area (Ha):

2.81

Search Buffer (m):

1000

#### **Site Details:**

Unit 1 Broadway Retail Park Cricklewood Lane LONDON NW2 1ES