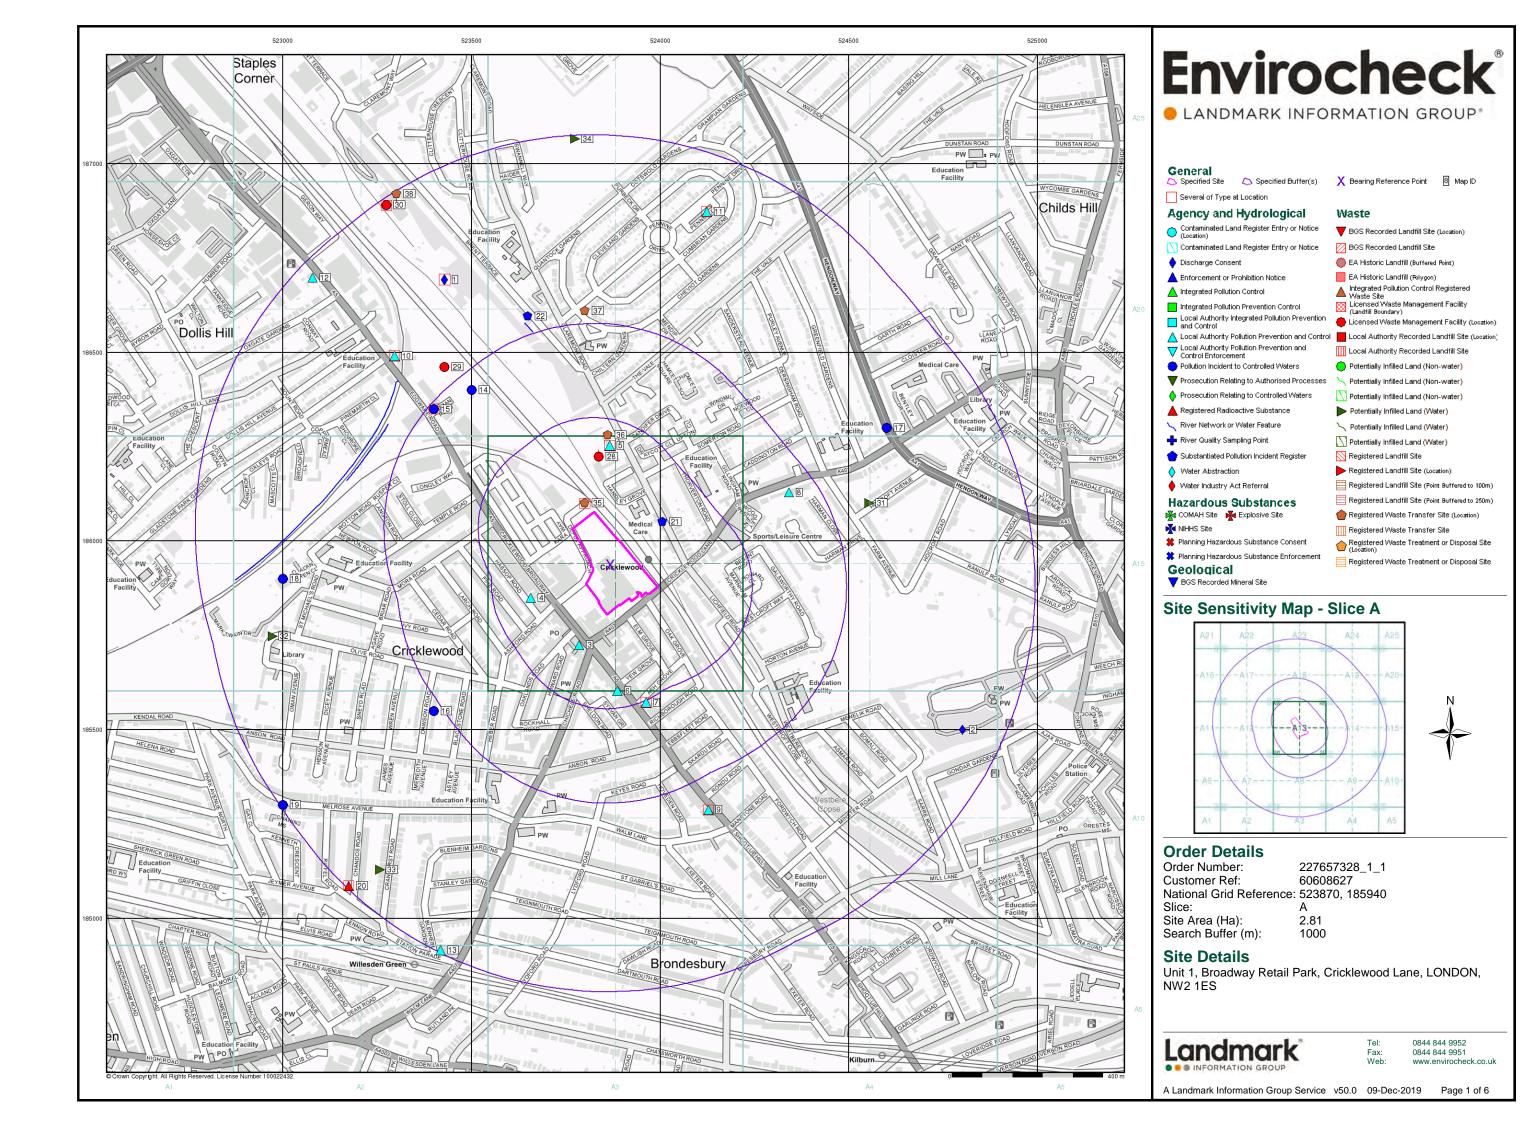

#### **Order Details:**

**Order Number:** 

227657328\_1\_1

**Customer Reference:** 

60608627

**National Grid Reference:** 

523870, 185940

Slice:

Α

Site Area (Ha):

2.81

Search Buffer (m):

1000

#### **Site Details:**

Unit 1 Broadway Retail Park Cricklewood Lane LONDON NW2 1ES