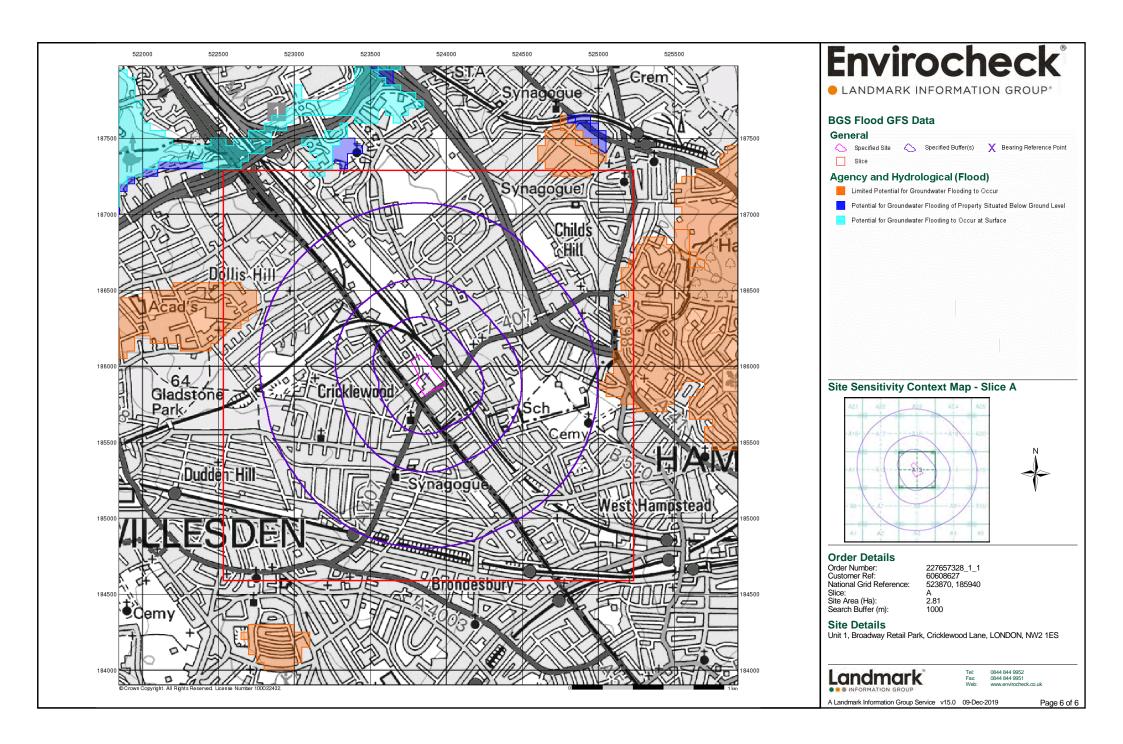

#### Report Version v53.0

| Data Type                                                     | Page<br>Number | On Site | 0 to 250m | 251 to 500m | 501 to 1000m<br>(*up to 2000m) |
|---------------------------------------------------------------|----------------|---------|-----------|-------------|--------------------------------|
| Agency & Hydrological                                         |                |         |           |             |                                |
| BGS Groundwater Flooding Susceptibility                       |                |         |           |             | n/a                            |
| Contaminated Land Register Entries and Notices                |                |         |           |             |                                |
| Discharge Consents                                            | pg 1           |         |           |             | 3                              |
| Prosecutions Relating to Controlled Waters                    |                |         | n/a       | n/a         | n/a                            |
| Enforcement and Prohibition Notices                           |                |         |           |             |                                |
| Integrated Pollution Controls                                 |                |         |           |             |                                |
| Integrated Pollution Prevention And Control                   |                |         |           |             |                                |
| Local Authority Integrated Pollution Prevention And Control   |                |         |           |             |                                |
| Local Authority Pollution Prevention and Controls             | pg 1           |         | 5         | 3           | 8                              |
| Local Authority Pollution Prevention and Control Enforcements |                |         |           |             |                                |
| Nearest Surface Water Feature                                 | pg 3           |         |           |             | Yes                            |
| Pollution Incidents to Controlled Waters                      | pg 4           |         |           | 3           | 4                              |
| Prosecutions Relating to Authorised Processes                 |                |         |           |             |                                |
| Registered Radioactive Substances                             | pg 5           |         |           |             | 2                              |
| River Quality                                                 |                |         |           |             |                                |
| River Quality Biology Sampling Points                         |                |         |           |             |                                |
| River Quality Chemistry Sampling Points                       |                |         |           |             |                                |
| Substantiated Pollution Incident Register                     | pg 5           |         | 1         |             | 1                              |
| Water Abstractions                                            |                |         |           |             |                                |
| Water Industry Act Referrals                                  |                |         |           |             |                                |
| Groundwater Vulnerability Map                                 | pg 5           | Yes     | n/a       | n/a         | n/a                            |
| Groundwater Vulnerability - Soluble Rock Risk                 |                |         | n/a       | n/a         | n/a                            |
| Groundwater Vulnerability - Local Information                 |                |         | n/a       | n/a         | n/a                            |
| Bedrock Aquifer Designations                                  | pg 6           | Yes     | n/a       | n/a         | n/a                            |
| Superficial Aquifer Designations                              |                |         | n/a       | n/a         | n/a                            |
| Source Protection Zones                                       |                |         |           |             |                                |
| Extreme Flooding from Rivers or Sea without Defences          |                |         |           | n/a         | n/a                            |
| Flooding from Rivers or Sea without Defences                  |                |         |           | n/a         | n/a                            |
| Areas Benefiting from Flood Defences                          |                |         |           | n/a         | n/a                            |
| Flood Water Storage Areas                                     |                |         |           | n/a         | n/a                            |
| Flood Defences                                                |                |         |           | n/a         | n/a                            |
| OS Water Network Lines                                        | pg 6           |         |           |             | 5                              |