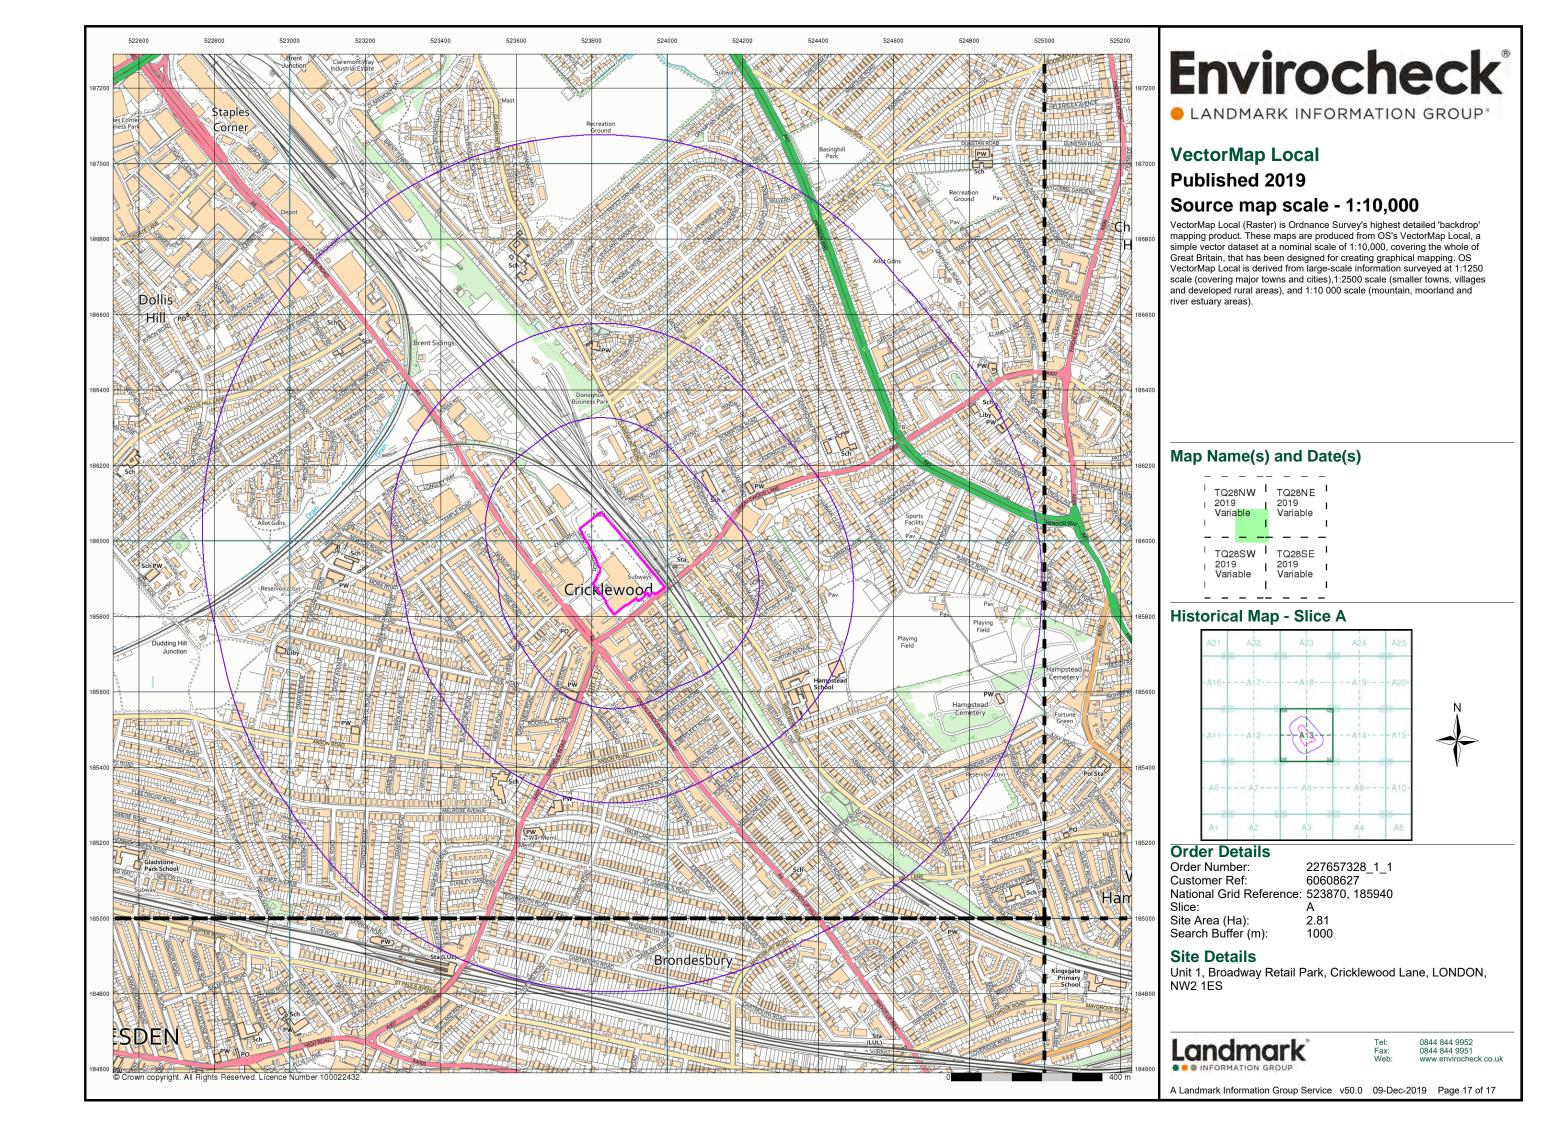

#### **Order Details:**

**Order Number:** 

227657328\_1\_1

**Customer Reference:** 

60608627

**National Grid Reference:** 

523870, 185940

Slice:

Α

Site Area (Ha):

2.81

Search Buffer (m):

1000

#### **Site Details:**

Unit 1 Broadway Retail Park Cricklewood Lane LONDON NW2 1ES