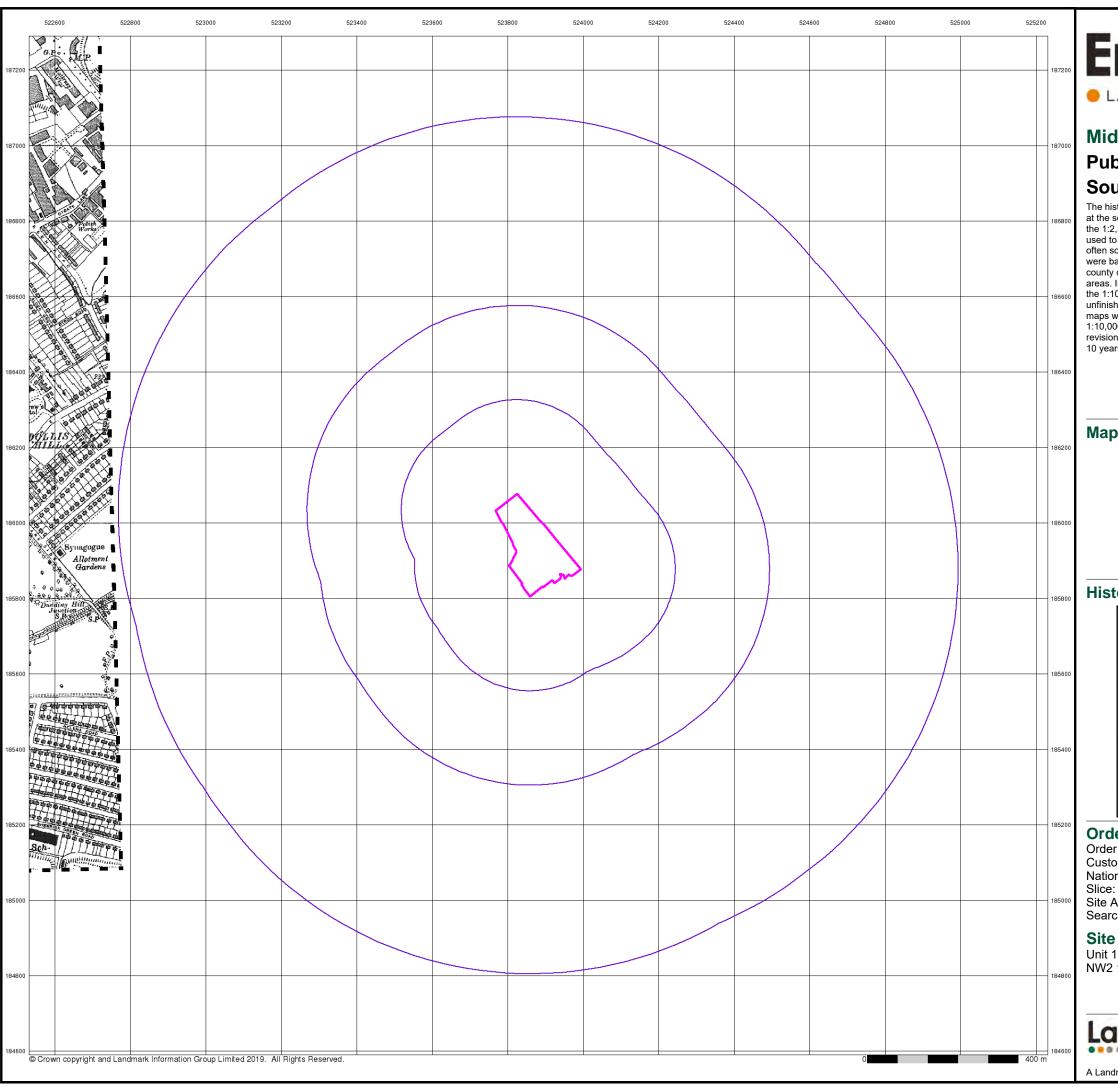

Α

Site Area (Ha):

2.81

Search Buffer (m):

1000

| Map<br>ID |                                                                                                                                                                                                                                     | Details                                                                                                                                                                                                                                                                                                                                                                                                                                                                                                            | Quadrant<br>Reference<br>(Compass<br>Direction) | Estimated<br>Distance<br>From Site | Contact | NGR              |
|-----------|-------------------------------------------------------------------------------------------------------------------------------------------------------------------------------------------------------------------------------------|--------------------------------------------------------------------------------------------------------------------------------------------------------------------------------------------------------------------------------------------------------------------------------------------------------------------------------------------------------------------------------------------------------------------------------------------------------------------------------------------------------------------|-------------------------------------------------|------------------------------------|---------|------------------|
|           | Discharge Consent                                                                                                                                                                                                                   | S                                                                                                                                                                                                                                                                                                                                                                                                                                                                                                                  |                                                 |                                    |         |                  |
| 1         | Operator: Property Type: Location:  Authority: Catchment Area: Reference: Permit Version: Effective Date: Issued Date: Revocation Date: Discharge Type: Discharge Environment: Receiving Water: Status: Positional Accuracy:        | East Midlands Trains Ltd MAKING OF OTHER TRANSPORT EQUIP/SHIPS/TRAINS/BIKES Site Drainage Cricklewood Railway Cricklewood Railway Sidings Brent Terrace Off Tilling Road Cricklewood Nw2 1II Environment Agency, Thames Region Brent Npswqd007329 2 21st December 2012 21st December 2012 Not Supplied Trade Effluent Discharge-Site Drainage Land/Soakaway  Varied under EPR 2010 Located by supplier to within 10m                                                                                               | A17NE<br>(NW)                                   | 734                                | 2       | 523428<br>186693 |
|           | Discharge Consent                                                                                                                                                                                                                   | S                                                                                                                                                                                                                                                                                                                                                                                                                                                                                                                  |                                                 |                                    |         |                  |
| 1         | Operator: Property Type: Location:  Authority: Catchment Area: Reference: Permit Version: Effective Date: Issued Date: Revocation Date: Discharge Type: Discharge Type: Discharge Type: This of the Accuracy:  Positional Accuracy: | East Midlands Trains Ltd MAKING OF OTHER TRANSPORT EQUIP/SHIPS/TRAINS/BIKES Site Drainage Cricklewood Railway Cricklewood Railway Sidings Brent Terrace Off Tilling Road Cricklewood Nw2 1II Environment Agency, Thames Region Brent Npswqd007329 1 29th September 2009 29th September 2009 20th December 2012 Trade Effluent Discharge-Site Drainage Land/Soakaway Soakaway New Consent (Water Resources Act 1991, Section 88 & Schedule 10 as amended by Environment Act 1995) Located by supplier to within 10m | A17NE<br>(NW)                                   | 734                                | 2       | 523428<br>186693 |
|           | Discharge Consent                                                                                                                                                                                                                   | S                                                                                                                                                                                                                                                                                                                                                                                                                                                                                                                  |                                                 |                                    |         |                  |
| 2         | -                                                                                                                                                                                                                                   | Thames Water Utilities Ltd WTW/WATER COLLECTION/TREATMENT/SUPPLY Shoot Up Hill Environment Agency, Thames Region Not Supplied Temp.0234 1 15th September 1989 15th September 1989 5th October 2000 Trade Effluent Freshwater Stream/River  River Thames Authorisation revoked Located by supplier to within 100m                                                                                                                                                                                                   | A9NE<br>(SE)                                    | 891                                | 2       | 524800<br>185500 |
|           | Local Authority Pol                                                                                                                                                                                                                 | lution Prevention and Controls                                                                                                                                                                                                                                                                                                                                                                                                                                                                                     |                                                 |                                    |         |                  |
| 3         | Name: Location: Authority: Permit Reference: Dated: Process Type: Description: Status: Positional Accuracy:                                                                                                                         | Shannon Dry Cleaners 181 Cricklewood Broadway, London, Nw2 3ht London Borough of Brent, Environmental Health Department DC/06/07254/v.3 12th June 2007 Local Authority Pollution Prevention and Control PG6/46 Dry cleaning Permitted Manually positioned to the address or location                                                                                                                                                                                                                               | A13SW<br>(S)                                    | 114                                | 3       | 523784<br>185720 |
|           | Local Authority Pol                                                                                                                                                                                                                 | lution Prevention and Controls                                                                                                                                                                                                                                                                                                                                                                                                                                                                                     |                                                 |                                    |         |                  |
| 4         | Name:<br>Location:<br>Authority:<br>Permit Reference:<br>Dated:<br>Process Type:<br>Description:<br>Status:                                                                                                                         | Lewmark Autos LtdT/A J & L Motors  4A-8A Hassop Road, Cricklewood, LONDON, NW2 6RX London Borough of Brent, Environmental Health Department Not Given Not Supplied Local Authority Air Pollution Control PG1/1Waste oil burners, less than 0.4MW net rated thermal input Authorised Manually positioned to the address or location                                                                                                                                                                                 | A13SW<br>(SW)                                   | 153                                | 3       | 523656<br>185845 |

| Local Authority Pollution Prevention and Controls  Name: Sectors of Patrol Patr | Map<br>ID |                                                                                                             | Details                                                                                                                                                                                                                                                            | Quadrant<br>Reference<br>(Compass<br>Direction) | Estimated<br>Distance<br>From Site | Contact | NGR              |
|--------------------------------------------------------------------------------------------------------------------------------------------------------------------------------------------------------------------------------------------------------------------------------------------------------------------------------------------------------------------------------------------------------------------------------------------------------------------------------------------------------------------------------------------------------------------------------------------------------------------------------------------------------------------------------------------------------------------------------------------------------------------------------------------------------------------------------------------------------------------------------------------------------------------------------------------------------------------------------------------------------------------------------------------------------------------------------------------------------------------------------------------------------------------------------------------------------------------------------------------------------------------------------------------------------------------------------------------------------------------------------------------------------------------------------------------------------------------------------------------------------------------------------------------------------------------------------------------------------------------------------------------------------------------------------------------------------------------------------------------------------------------------------------------------------------------------------------------------------------------------------------------------------------------------------------------------------------------------------------------------------------------------------------------------------------------------------------------------------------------------------|-----------|-------------------------------------------------------------------------------------------------------------|--------------------------------------------------------------------------------------------------------------------------------------------------------------------------------------------------------------------------------------------------------------------|-------------------------------------------------|------------------------------------|---------|------------------|
| 9 Name: Sectorsure Ltd. Location: 17-27 Circlewood Broadway, LONDON, London, NW2 3JX Authority: London Brorough of Brent, Environmental Health Department Permit Reference: P60708-50 30-2 Process Type: Local Authority Pollution Prevention and Control Postational Accuracy: Manually postioned to the address or location Status: Permit Reference: P60708-60 50-2 Description: P61714 Petrol filling station Permit Reference: P60708-70 50-70 50-70 50-70 50-70 50-70 50-70 50-70 50-70 50-70 50-70 50-70 50-70 50-70 50-70 50-70 50-70 50-70 50-70 50-70 50-70 50-70 50-70 50-70 50-70 50-70 50-70 50-70 50-70 50-70 50-70 50-70 50-70 50-70 50-70 50-70 50-70 50-70 50-70 50-70 50-70 50-70 50-70 50-70 50-70 50-70 50-70 50-70 50-70 50-70 50-70 50-70 50-70 50-70 50-70 50-70 50-70 50-70 50-70 50-70 50-70 50-70 50-70 50-70 50-70 50-70 50-70 50-70 50-70 50-70 50-70 50-70 50-70 50-70 50-70 50-70 50-70 50-70 50-70 50-70 50-70 50-70 50-70 50-70 50-70 50-70 50-70 50-70 50-70 50-70 50-70 50-70 50-70 50-70 50-70 50-70 50-70 50-70 50-70 50-70 50-70 50-70 50-70 50-70 50-70 50-70 50-70 50-70 50-70 50-70 50-70 50-70 50-70 50-70 50-70 50-70 50-70 50-70 50-70 50-70 50-70 50-70 50-70 50-70 50-70 50-70 50-70 50-70 50-70 50-70 50-70 50-70 50-70 50-70 50-70 50-70 50-70 50-70 50-70 50-70 50-70 50-70 50-70 50-70 50-70 50-70 50-70 50-70 50-70 50-70 50-70 50-70 50-70 50-70 50-70 50-70 50-70 50-70 50-70 50-70 50-70 50-70 50-70 50-70 50-70 50-70 50-70 50-70 50-70 50-70 50-70 50-70 50-70 50-70 50-70 50-70 50-70 50-70 50-70 50-70 50-70 50-70 50-70 50-70 50-70 50-70 50-70 50-70 50-70 50-70 50-70 50-70 50-70 50-70 50-70 50-70 50-70 50-70 50-70 50-70 50-70 50-70 50-70 50-70 50-70 50-70 50-70 50-70 50-70 50-70 50-70 50-70 50-70 50-70 50-70 50-70 50-70 50-70 50-70 50-70 50-70 50-70 50-70 50-70 50-70 50-70 50-70 50-70 50-70 50-70 50-70 50-70 50-70 50-70 50-70 50-70 50-70 50-70 50-70 50-70 50-70 50-70 50-70 50-70 50-70 50-70 50-70 50-70 50-70 50-70 50-70 50-70 50-70 50-70 50-70 50-70 50-70 50-70 50-70 50-70 50-70 50-70 50-70 50-70 50-70 50-70 50-70 50-70 50-70 50-70 50 |           | Local Authority Pol                                                                                         | lution Prevention and Controls                                                                                                                                                                                                                                     |                                                 |                                    |         |                  |
| 10 Name: Cricklewood Service StationTotal Uk Ltd Adhority: Cardyane Road, LONDON, NW2 RNE Authority: London Borough of Barnet, Environmental Health Department Personal Cardyane Road, LONDON, NW2 RNE (NW) London Borough of Barnet, Environmental Health Department Personal Cardyane Ca | 9         | Name:<br>Location:<br>Authority:<br>Permit Reference:<br>Dated:<br>Process Type:<br>Description:<br>Status: | Sectorsure Ltd 17-27 Cricklewood Broadway, LONDON, London, NW2 3JX London Borough of Brent, Environmental Health Department PS/07883-03/v.2 14th August 2000 Local Authority Pollution Prevention and Control PG1/14 Petrol filling station Permitted              |                                                 | 587                                | 3       | 524127<br>185283 |
| 10 Name: Cricklewood Service StationTotal Uk Ltd Adhority: Cardyane Road, LONDON, NW2 RNE Authority: London Borough of Barnet, Environmental Health Department Personal Cardyane Road, LONDON, NW2 RNE (NW) London Borough of Barnet, Environmental Health Department Personal Cardyane Ca |           | Local Authority Pol                                                                                         | lution Prevention and Controls                                                                                                                                                                                                                                     |                                                 |                                    |         |                  |
| Name: Victoria Filling Station   Location: 387 Edigware Road, Cricklewood, LONDON, NW2 7XE   (NW)   London Borough of Brent, Environmental Health Department   Permit Reference: Policy Status: 30th December 1998   Process Type: Local Authority Politution Prevention and Control   Description: PG1/14 Petrol filling station   Postitional Accuracy: Manually positioned to the address or location   Name: Pennine Dry Cleaners   Location: 13 Pennine Parade, Pennine Drive, London, Nw2 1nt   (N)   A18NE   847   4   (N)   A18NE   Location: 13 Pennine Parade, Pennine Drive, London, Nw2 1nt   (N)   Local Authority Politution Prevention and Control   Description: PG1/14 Petrol Polition Prevention and Control   Description: Location: 13 Pennine Parade, Pennine Drive, London, Nw2 1nt   (N)   Local Authority Politution Prevention and Control   Description: Location: 13 Pennine Parade, Pennine Drive, London, Nw2 1nt   (N)   Local Authority Politution Prevention and Control   Description: PG6/46 Dry cleaning   Status: Location: 13 Pennine Parade, Pennine Drive, London, Nw2 1nt   Local Authority Politution Prevention and Control   Description: PG6/46 Dry cleaning   Status: Location: 13 Pennine Parade, Pennine Drive, London, Nw2 1nt   Local Authority Politution Prevention and Control   Description: PG6/46 Dry cleaning   Pennine Drive, London Borough of Barnet, Environmental Health Department   Pensitional Accuracy: Manually positioned to the address or location   Local Authority Politution Prevention and Control   Description: PG6/46 Dry cleaning   Positional Accuracy: Manually positioned to the address or location   Local Authority Politution Prevention and Control   Description: PG1/14 Petrol filling station   PG1/14 P   | 10        | Name:<br>Location:<br>Authority:<br>Permit Reference:<br>Dated:<br>Process Type:<br>Description:<br>Status: | Cricklewood Service StationTotal Uk Ltd 374 Edgware Road, LONDON, NW2 6NE London Borough of Barnet, Environmental Health Department PPC50 1st December 1999 Local Authority Pollution Prevention and Control PG1/14 Petrol filling station Permitted               | _                                               | 656                                | 4       | 523295<br>186486 |
| Name: Pennine Dry Cleaners   19 Pennine Dry Cleaners   19 Pennine Parade, Pennine Drive, London, Nw2 1nt   10 London Borough of Barnet, Environmental Health Department   PPCDC040   PPCD   | 10        | Name:<br>Location:<br>Authority:<br>Permit Reference:<br>Dated:<br>Process Type:<br>Description:<br>Status: | Victoria Filling Station 387 Edgware Road, Cricklewood, LONDON, NW2 7XE London Borough of Brent, Environmental Health Department PS/06052-03/v.4 30th December 1998 Local Authority Pollution Prevention and Control PG1/14 Petrol filling station Permitted       |                                                 | 657                                | 3       | 523295<br>186487 |
| Name:   Pennine Dry Cleaners   13 Pennine Parade, Pennine Drive, London, Nw2 1nt   London Borough of Barnet, Environmental Health Department   PPCDCQ40   Process Type:   Local Authority Pollution Prevention and Control   Pennit Reference:   Dated:   Status:   Pennit Reference:   Dated:   Status:   Pennit Reference:   Pennit Reference:   Dated:   Status:   Pennit Reference:   Dated:   Status:   Pennit Reference:   Pennit Reference:   Dated:   Status:   Pennit Reference:   Pennit Reference:   Dated:   Status:   Pennit Reference:   Pennit Re   |           |                                                                                                             |                                                                                                                                                                                                                                                                    |                                                 |                                    |         |                  |
| Local Authority Pollution Prevention and Controls                                                                                                                                                                                                                                                                                                                                                                                                                                                                                                                                                                                                                                                                                                                                                                                                                                                                                                                                                                                                                                                                                                                                                                                                                                                                                                                                                                                                                                                                                                                                                                                                                                                                                                                                                                                                                                                                                                                                                                                                                                                                              | 11        | Name:<br>Location:<br>Authority:<br>Permit Reference:<br>Dated:<br>Process Type:<br>Description:<br>Status: | Pennine Dry Cleaners 13 Pennine Parade, Penine Drive, London, Nw2 1nt London Borough of Barnet, Environmental Health Department PPCDC040 11th September 2006 Local Authority Pollution Prevention and Control PG6/46 Dry cleaning Authorisation revoked            |                                                 | 847                                | 4       | 524123<br>186869 |
| Name: Pennine Dry Cleaners Location: 13 Pennine Parade, Pennine Drive, London, NW2 1NT Authority: London Borough of Barnet, Environmental Health Department Permit Reference: Dated: 16th October 2009 Process Type: Local Authority Pollution Prevention and Control Description: PG6/46 Dry cleaning Status: Permitted Positional Accuracy: Manually positioned to the address or location  Local Authority Pollution Prevention and Controls  Name: Staples Corner Service Station Location: 383 Edgware Road, Cricklewood, LONDON, NW2 6LD Authority: London Borough of Brent, Environmental Health Department Permit Reference: PS/04825-10/v.3 Dated: 31st December 1998 Process Type: Local Authority Pollution Prevention and Control Description: PG1/14 Petrol filling station Status: Permitted Positional Accuracy: Manually positioned to the address or location  Local Authority Pollution Prevention and Controls Name: The Villager Launderette & Dry Cleaner Location: 24 Station Parade, London, Nw2 4nh Authority: London Borough of Brent, Environmental Health Department Permit Reference: DC/08/07442/v.3 Dated: 13th November 2008 Process Type: Local Authority Pollution Prevention and Control Description: PG6/46 Dry cleaning Status: Permitted                                                                                                                                                                                                                                                                                                                                                                                                                                                                                                                                                                                                                                                                                                                                                                                                                                                  |           |                                                                                                             | • • • • • • • • • • • • • • • • • • • •                                                                                                                                                                                                                            |                                                 |                                    |         |                  |
| Local Authority Pollution Prevention and Controls  12 Name: Staples Corner Service Station Location: 383 Edgware Road, Cricklewood, LONDON, NW2 6LD (NW)  Authority: London Borough of Brent, Environmental Health Department Permit Reference: PS/04825-10/v.3 Dated: 31st December 1998 Process Type: Local Authority Pollution Prevention and Control Description: PG1/14 Petrol filling station Status: Permitted Positional Accuracy: Manually positioned to the address or location  Local Authority Pollution Prevention and Controls  13 Name: The Villager Launderette & Dry Cleaner A2NE (SW) Authority: London Borough of Brent, Environmental Health Department Permit Reference: DC/08/07442/v.3 Dated: 13th November 2008 Process Type: Local Authority Pollution Prevention and Control Description: PG6/46 Dry cleaning Status: Permitted                                                                                                                                                                                                                                                                                                                                                                                                                                                                                                                                                                                                                                                                                                                                                                                                                                                                                                                                                                                                                                                                                                                                                                                                                                                                      | 11        | Name:<br>Location:<br>Authority:<br>Permit Reference:<br>Dated:<br>Process Type:<br>Description:<br>Status: | Pennine Dry Cleaners 13 Pennine Parade, Pennine Drive, London, NW2 1NT London Borough of Barnet, Environmental Health Department PPCDC085 16th October 2009 Local Authority Pollution Prevention and Control PG6/46 Dry cleaning Permitted                         |                                                 | 856                                | 4       | 524120<br>186879 |
| Name: Staples Corner Service Station Location: 383 Edgware Road, Cricklewood, LONDON, NW2 6LD Authority: London Borough of Brent, Environmental Health Department Permit Reference: PS/04825-10/v.3 Dated: 31st December 1998 Process Type: Local Authority Pollution Prevention and Control Description: PG1/14 Petrol filling station Status: Permitted Positional Accuracy: Manually positioned to the address or location  Local Authority Pollution Prevention and Controls  Local Authority Pollution Prevention and Controls  Name: The Villager Launderette & Dry Cleaner Location: 24 Station Parade, London, Nw2 4nh Authority: London Borough of Brent, Environmental Health Department Permit Reference: DC/08/07442/v.3 Dated: 13th November 2008 Process Type: Local Authority Pollution Prevention and Control Description: PG6/46 Dry cleaning Status: Permitted                                                                                                                                                                                                                                                                                                                                                                                                                                                                                                                                                                                                                                                                                                                                                                                                                                                                                                                                                                                                                                                                                                                                                                                                                                               |           |                                                                                                             | • • • • • • • • • • • • • • • • • • • •                                                                                                                                                                                                                            |                                                 |                                    |         |                  |
| Name: The Villager Launderette & Dry Cleaner Location: 24 Station Parade, London, Nw2 4nh Authority: London Borough of Brent, Environmental Health Department Permit Reference: DC/08/07442/v.3 Dated: 13th November 2008 Process Type: Local Authority Pollution Prevention and Control Description: PG6/46 Dry cleaning Status: Permitted  A2NE (SW)  A2NE (SW)  Foward  Status: Permitted                                                                                                                                                                                                                                                                                                                                                                                                                                                                                                                                                                                                                                                                                                                                                                                                                                                                                                                                                                                                                                                                                                                                                                                                                                                                                                                                                                                                                                                                                                                                                                                                                                                                                                                                   | 12        | Name:<br>Location:<br>Authority:<br>Permit Reference:<br>Dated:<br>Process Type:<br>Description:<br>Status: | Staples Corner Service Station 383 Edgware Road, Cricklewood, LONDON, NW2 6LD London Borough of Brent, Environmental Health Department PS/04825-10/v.3 31st December 1998 Local Authority Pollution Prevention and Control PG1/14 Petrol filling station Permitted |                                                 | 957                                | 3       | 523078<br>186694 |
| Name: The Villager Launderette & Dry Cleaner                                                                                                                                                                                                                                                                                                                                                                                                                                                                                                                                                                                                                                                                                                                                                                                                                                                                                                                                                                                                                                                                                                                                                                                                                                                                                                                                                                                                                                                                                                                                                                                                                                                                                                                                                                                                                                                                                                                                                                                                                                                                                   |           | Local Authority Pol                                                                                         | lution Prevention and Controls                                                                                                                                                                                                                                     |                                                 |                                    |         |                  |
|                                                                                                                                                                                                                                                                                                                                                                                                                                                                                                                                                                                                                                                                                                                                                                                                                                                                                                                                                                                                                                                                                                                                                                                                                                                                                                                                                                                                                                                                                                                                                                                                                                                                                                                                                                                                                                                                                                                                                                                                                                                                                                                                | 13        | Name:<br>Location:<br>Authority:<br>Permit Reference:<br>Dated:<br>Process Type:<br>Description:<br>Status: | The Villager Launderette & Dry Cleaner 24 Station Parade, London, Nw2 4nh London Borough of Brent, Environmental Health Department DC/08/07442/v.3 13th November 2008 Local Authority Pollution Prevention and Control PG6/46 Dry cleaning Permitted               |                                                 | 998                                | 3       | 523417<br>184911 |
| Nearest Surface Water Feature                                                                                                                                                                                                                                                                                                                                                                                                                                                                                                                                                                                                                                                                                                                                                                                                                                                                                                                                                                                                                                                                                                                                                                                                                                                                                                                                                                                                                                                                                                                                                                                                                                                                                                                                                                                                                                                                                                                                                                                                                                                                                                  |           | Nearest Surface Wa                                                                                          | ater Feature                                                                                                                                                                                                                                                       |                                                 |                                    |         |                  |
| A18SW 505 - (N)                                                                                                                                                                                                                                                                                                                                                                                                                                                                                                                                                                                                                                                                                                                                                                                                                                                                                                                                                                                                                                                                                                                                                                                                                                                                                                                                                                                                                                                                                                                                                                                                                                                                                                                                                                                                                                                                                                                                                                                                                                                                                                                |           |                                                                                                             |                                                                                                                                                                                                                                                                    |                                                 | 505                                | -       | 523662<br>186554 |