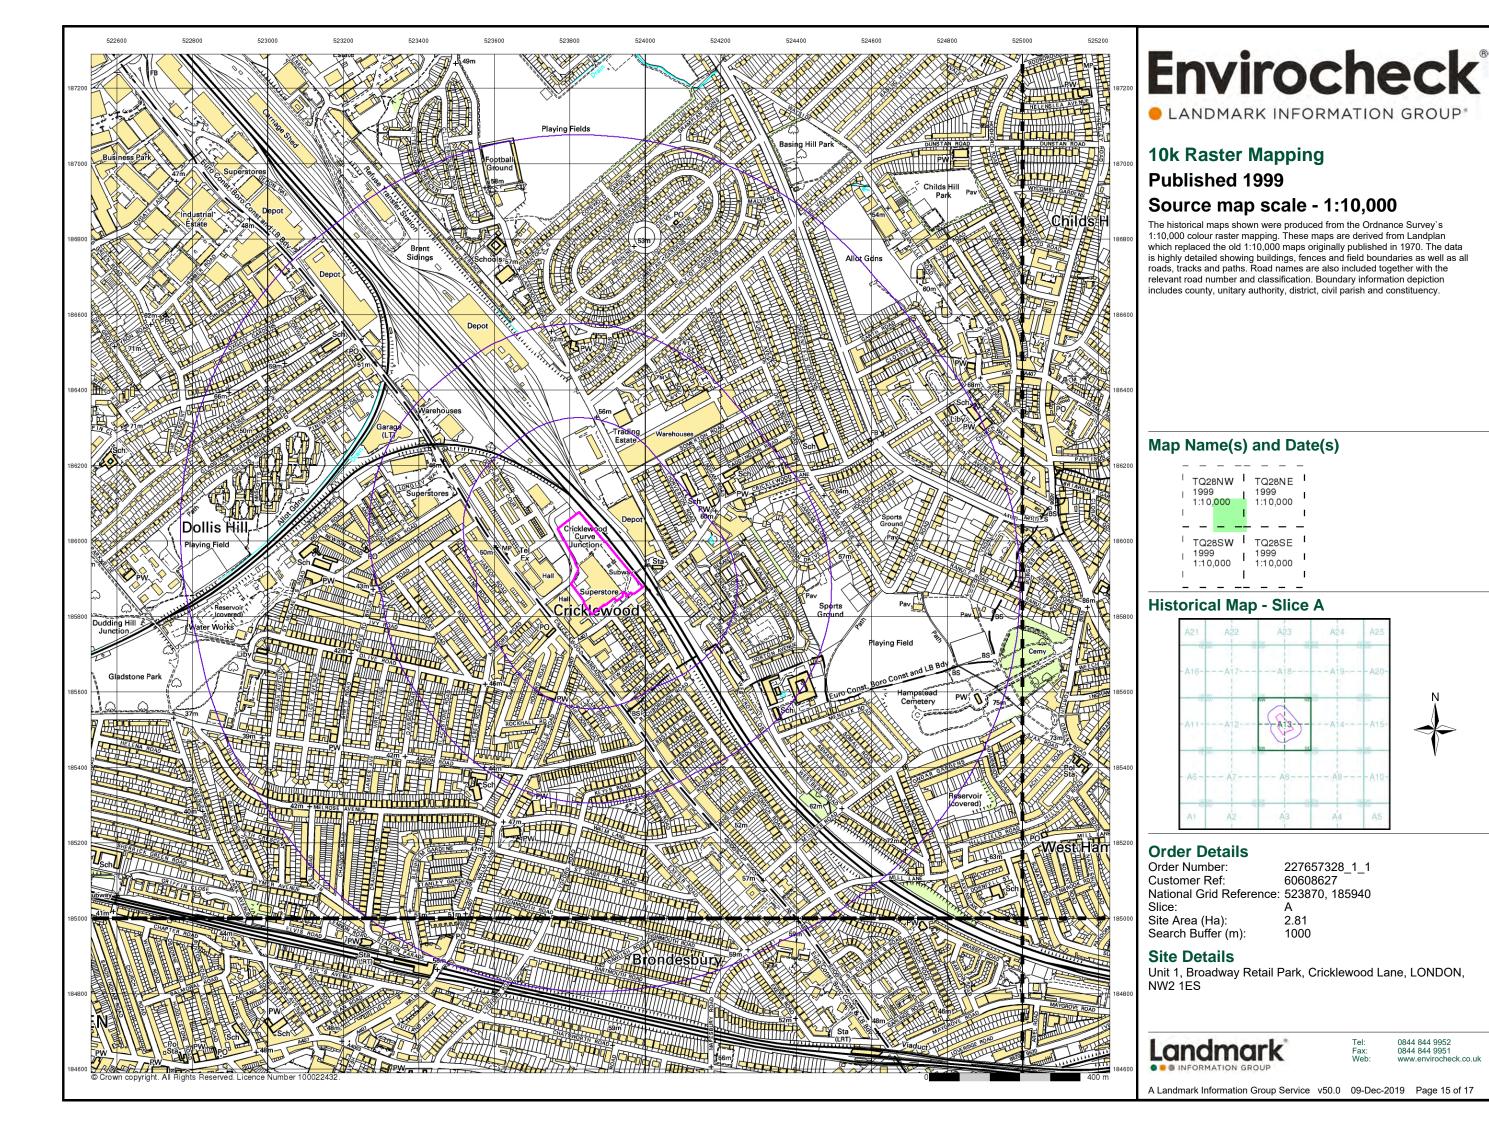

#### **Order Details:**

**Order Number:** 

227657328\_1\_1

**Customer Reference:** 

60608627

**National Grid Reference:** 

523870, 185940

Slice:

Α

Site Area (Ha):

2.81

Search Buffer (m):

1000

#### **Site Details:**

Unit 1 Broadway Retail Park Cricklewood Lane LONDON NW2 1ES