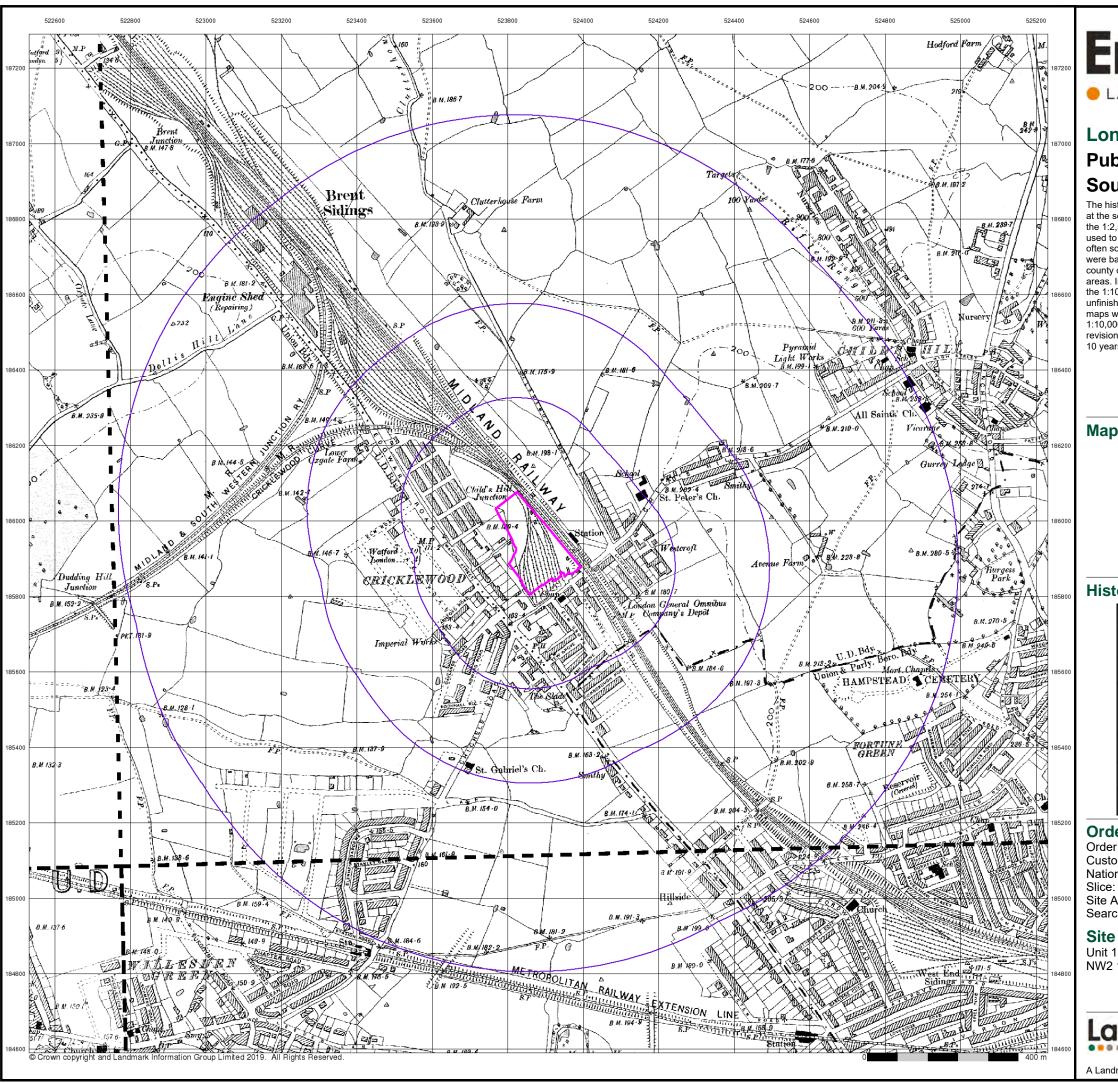

Α

Site Area (Ha):

2.81

Search Buffer (m):

1000

#### **Site Details:**

Unit 1 Broadway Retail Park Cricklewood Lane LONDON NW2 1ES