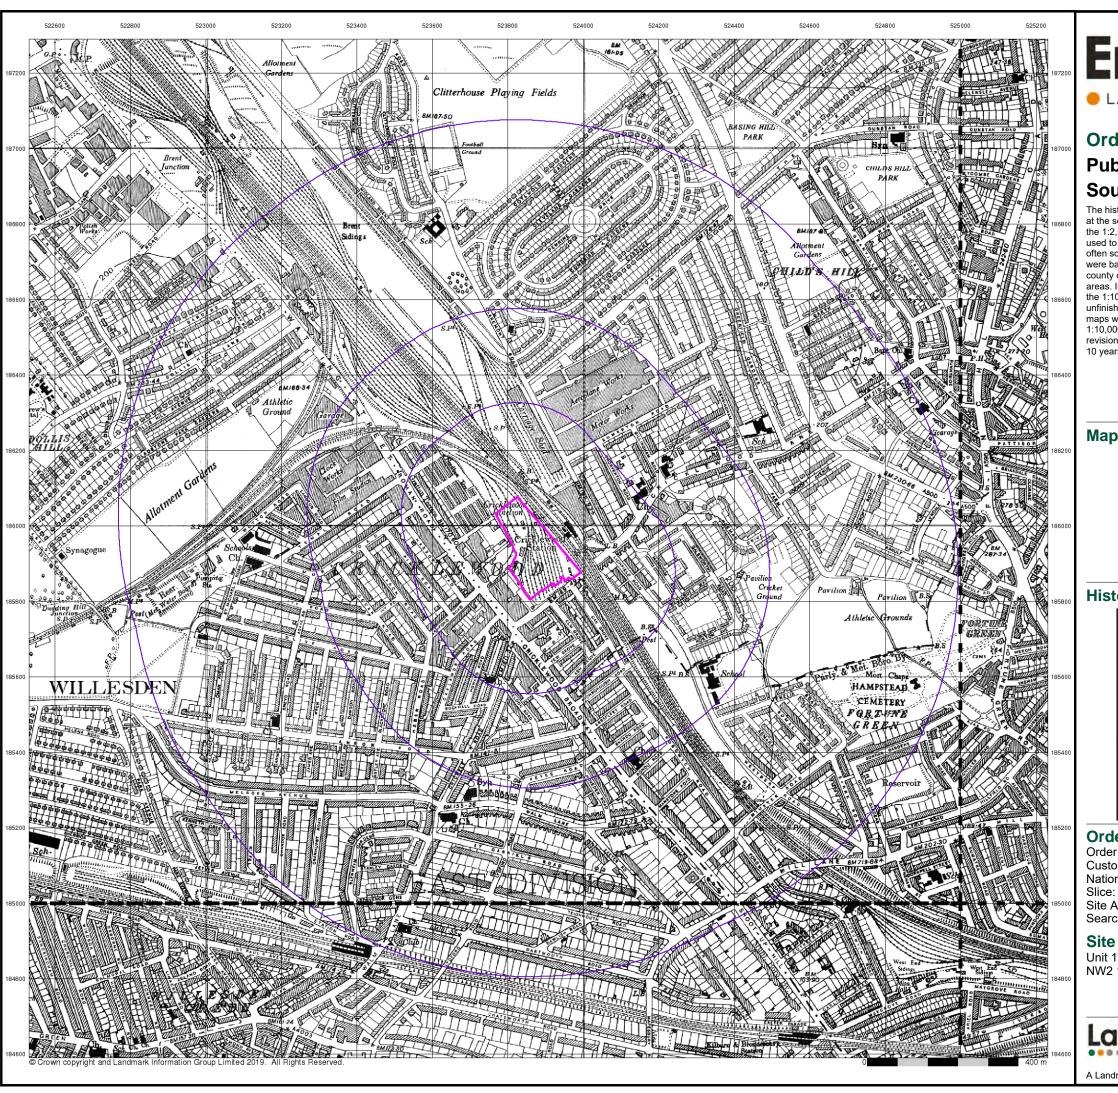

#### **Order Details:**

**Order Number:** 

227657328\_1\_1

**Customer Reference:** 

60608627

**National Grid Reference:** 

523870, 185940

Slice:

Α

Site Area (Ha):

2.81

Search Buffer (m):

1000

#### **Site Details:**

Unit 1 Broadway Retail Park Cricklewood Lane LONDON NW2 1ES