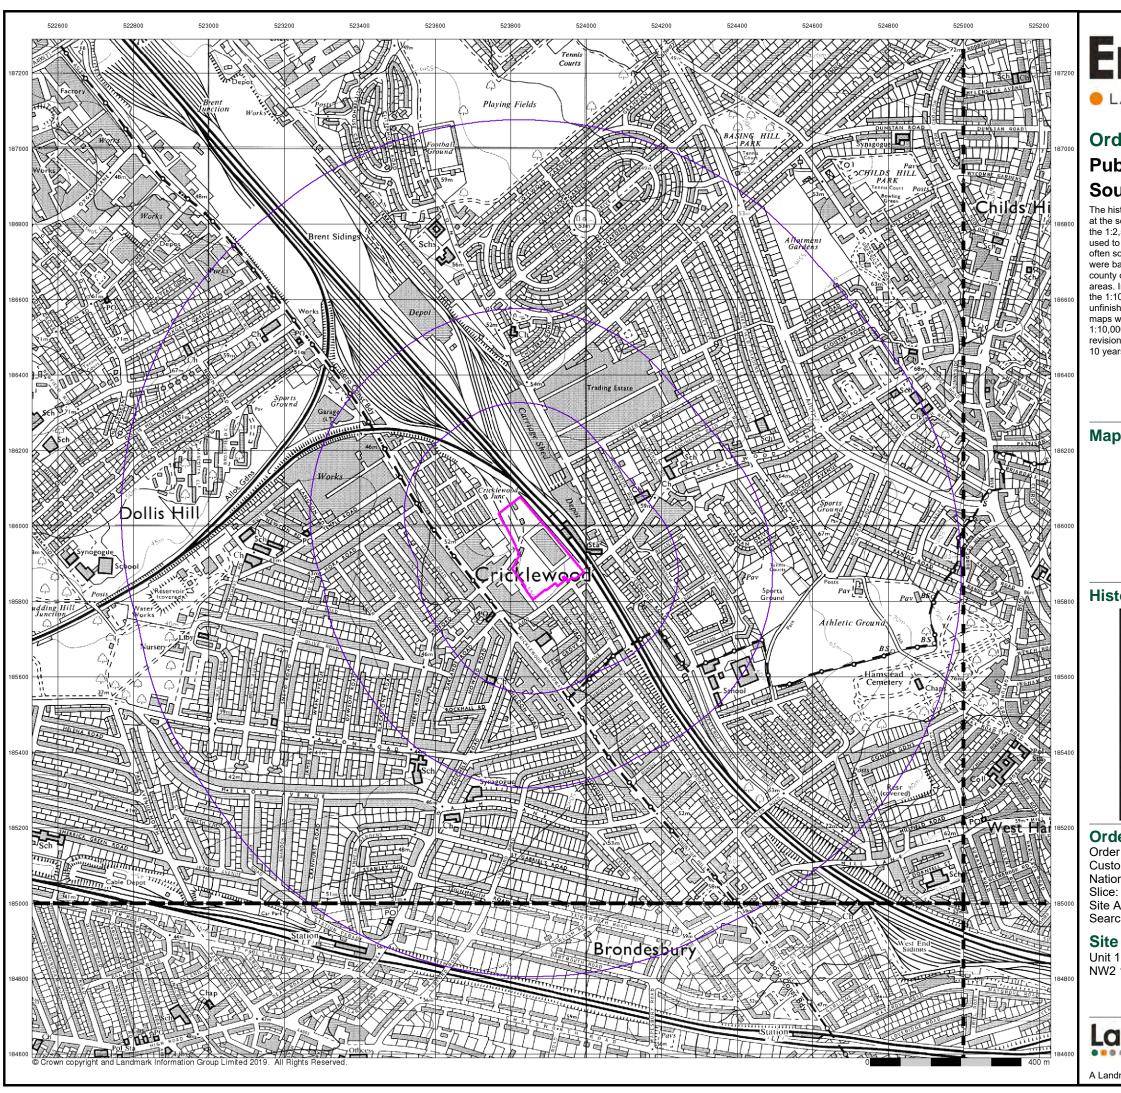

| Map<br>ID |                                                                                                                                                                                                                                     | Details                                                                                                                                                                                                                                                                                                                                                                                                                                                                                                            | Quadrant<br>Reference<br>(Compass<br>Direction) | Estimated<br>Distance<br>From Site | Contact | NGR              |
|-----------|-------------------------------------------------------------------------------------------------------------------------------------------------------------------------------------------------------------------------------------|--------------------------------------------------------------------------------------------------------------------------------------------------------------------------------------------------------------------------------------------------------------------------------------------------------------------------------------------------------------------------------------------------------------------------------------------------------------------------------------------------------------------|-------------------------------------------------|------------------------------------|---------|------------------|
|           | Discharge Consent                                                                                                                                                                                                                   | S                                                                                                                                                                                                                                                                                                                                                                                                                                                                                                                  |                                                 |                                    |         |                  |
| 1         | Operator: Property Type: Location:  Authority: Catchment Area: Reference: Permit Version: Effective Date: Issued Date: Revocation Date: Discharge Type: Discharge Environment: Receiving Water: Status: Positional Accuracy:        | East Midlands Trains Ltd MAKING OF OTHER TRANSPORT EQUIP/SHIPS/TRAINS/BIKES Site Drainage Cricklewood Railway Cricklewood Railway Sidings Brent Terrace Off Tilling Road Cricklewood Nw2 1II Environment Agency, Thames Region Brent Npswqd007329 2 21st December 2012 21st December 2012 Not Supplied Trade Effluent Discharge-Site Drainage Land/Soakaway  Varied under EPR 2010 Located by supplier to within 10m                                                                                               | A17NE<br>(NW)                                   | 734                                | 2       | 523428<br>186693 |
|           | Discharge Consent                                                                                                                                                                                                                   | S                                                                                                                                                                                                                                                                                                                                                                                                                                                                                                                  |                                                 |                                    |         |                  |
| 1         | Operator: Property Type: Location:  Authority: Catchment Area: Reference: Permit Version: Effective Date: Issued Date: Revocation Date: Discharge Type: Discharge Type: Discharge Type: This of the Accuracy:  Positional Accuracy: | East Midlands Trains Ltd MAKING OF OTHER TRANSPORT EQUIP/SHIPS/TRAINS/BIKES Site Drainage Cricklewood Railway Cricklewood Railway Sidings Brent Terrace Off Tilling Road Cricklewood Nw2 1II Environment Agency, Thames Region Brent Npswqd007329 1 29th September 2009 29th September 2009 20th December 2012 Trade Effluent Discharge-Site Drainage Land/Soakaway Soakaway New Consent (Water Resources Act 1991, Section 88 & Schedule 10 as amended by Environment Act 1995) Located by supplier to within 10m | A17NE<br>(NW)                                   | 734                                | 2       | 523428<br>186693 |
|           | Discharge Consent                                                                                                                                                                                                                   | S                                                                                                                                                                                                                                                                                                                                                                                                                                                                                                                  |                                                 |                                    |         |                  |
| 2         | -                                                                                                                                                                                                                                   | Thames Water Utilities Ltd WTW/WATER COLLECTION/TREATMENT/SUPPLY Shoot Up Hill Environment Agency, Thames Region Not Supplied Temp.0234 1 15th September 1989 15th September 1989 5th October 2000 Trade Effluent Freshwater Stream/River  River Thames Authorisation revoked Located by supplier to within 100m                                                                                                                                                                                                   | A9NE<br>(SE)                                    | 891                                | 2       | 524800<br>185500 |
|           | Local Authority Pol                                                                                                                                                                                                                 | lution Prevention and Controls                                                                                                                                                                                                                                                                                                                                                                                                                                                                                     |                                                 |                                    |         |                  |
| 3         | Name: Location: Authority: Permit Reference: Dated: Process Type: Description: Status: Positional Accuracy:                                                                                                                         | Shannon Dry Cleaners 181 Cricklewood Broadway, London, Nw2 3ht London Borough of Brent, Environmental Health Department DC/06/07254/v.3 12th June 2007 Local Authority Pollution Prevention and Control PG6/46 Dry cleaning Permitted Manually positioned to the address or location                                                                                                                                                                                                                               | A13SW<br>(S)                                    | 114                                | 3       | 523784<br>185720 |
|           | Local Authority Pol                                                                                                                                                                                                                 | lution Prevention and Controls                                                                                                                                                                                                                                                                                                                                                                                                                                                                                     |                                                 |                                    |         |                  |
| 4         | Name:<br>Location:<br>Authority:<br>Permit Reference:<br>Dated:<br>Process Type:<br>Description:<br>Status:                                                                                                                         | Lewmark Autos LtdT/A J & L Motors  4A-8A Hassop Road, Cricklewood, LONDON, NW2 6RX London Borough of Brent, Environmental Health Department Not Given Not Supplied Local Authority Air Pollution Control PG1/1Waste oil burners, less than 0.4MW net rated thermal input Authorised Manually positioned to the address or location                                                                                                                                                                                 | A13SW<br>(SW)                                   | 153                                | 3       | 523656<br>185845 |

| Map<br>ID |                                                                                                                                    | Details                                                                                                                                                                                                                                                                                                                                             | Quadrant<br>Reference<br>(Compass<br>Direction) | Estimated<br>Distance<br>From Site | Contact | NGR              |
|-----------|------------------------------------------------------------------------------------------------------------------------------------|-----------------------------------------------------------------------------------------------------------------------------------------------------------------------------------------------------------------------------------------------------------------------------------------------------------------------------------------------------|-------------------------------------------------|------------------------------------|---------|------------------|
| 5         | Local Authority Pol<br>Name:<br>Location:<br>Authority:<br>Permit Reference:<br>Dated:<br>Process Type:<br>Description:<br>Status: | Iution Prevention and Controls  P B Donoghue 3 Shannon Close, Claremont Road, Cricklewood, London, Nw2 1rw London Borough of Barnet, Environmental Health Department PPC58 15th July 2008 Local Authority Pollution Prevention and Control PG3/16 Mobile screening and crushing processes Authorisation revoked                                     | A13NW<br>(N)                                    | 178                                | 4       | 523866<br>186249 |
|           | Positional Accuracy:                                                                                                               | Manually positioned to the address or location  lution Prevention and Controls                                                                                                                                                                                                                                                                      |                                                 |                                    |         |                  |
| 5         | Name:<br>Location:<br>Authority:<br>Permit Reference:<br>Dated:<br>Process Type:<br>Description:                                   | P B Donaghue (Const) Ltd 3 Shanon Close, LONDON, NW2 1RR London Borough of Camden, Pollution Projects Team Not Given Not Supplied Local Authority Air Pollution Control PG3/8 Quarry processes including roadstone plants and the size reduction of bricks, tiles and concrete Application Withdrawn Manually positioned to the address or location | A13NW<br>(N)                                    | 178                                | 5       | 523866<br>186249 |
| 6         | Name:<br>Location:<br>Authority:<br>Permit Reference:<br>Dated:<br>Process Type:<br>Description:<br>Status:                        | lution Prevention and Controls  Express Dry Cleaners 137 Cricklwood Broadway, London, Nw2 3hy London Borough of Brent, Environmental Health Department DC/06/06983/v.3 12th June 2007 Local Authority Pollution Prevention and Control PG6/46 Dry cleaning Permitted Manually positioned to the address or location                                 | A8NE<br>(S)                                     | 208                                | 3       | 523886<br>185599 |
| 7         | Name:<br>Location:<br>Authority:<br>Permit Reference:<br>Dated:<br>Process Type:<br>Description:<br>Status:                        | Iution Prevention and Controls  Zain Dry Cleaners 118 Cricklewood Broadway, London, Nw2 3ej London Borough of Barnet, Environmental Health Department PPCDC039 11th September 2006 Local Authority Pollution Prevention and Control PG6/46 Dry cleaning Permitted Located by supplier to within 10m                                                 | A8NE<br>(S)                                     | 259                                | 4       | 523962<br>185568 |
| 7         | Local Authority Pol<br>Name:<br>Location:<br>Authority:<br>Permit Reference:<br>Dated:<br>Process Type:<br>Description:<br>Status: | Libra Dry Cleaners 109 Cricklewood Broadway, London, Nw2 3jg London Borough of Brent, Environmental Health Department DC/06/07001/v.3 12th June 2007 Local Authority Pollution Prevention and Control PG6/46 Dry cleaning Permitted Manually positioned to the address or location                                                                  | A8NE<br>(S)                                     | 285                                | 3       | 523936<br>185531 |
| 8         | Local Authority Pol<br>Name:<br>Location:<br>Authority:<br>Permit Reference:<br>Dated:<br>Process Type:<br>Description:<br>Status: | lution Prevention and Controls Savoy Dry Cleaners 164 Cricklewood Lane, London, Nw2 2dx London Borough of Barnet, Environmental Health Department PPCDC073 26th October 2006 Local Authority Pollution Prevention and Control PG6/46 Dry cleaning Permitted Manually positioned to the address or location                                          | A14NW<br>(E)                                    | 427                                | 4       | 524341<br>186125 |
| 9         | Local Authority Pol<br>Name:<br>Location:<br>Authority:<br>Permit Reference:<br>Dated:<br>Process Type:<br>Description:<br>Status: | Iution Prevention and Controls  Nobleclean Dry Cleaners 39 Cricklewood Broadway, London, Nw2 3jx London Borough of Brent, Environmental Health Department DC/06/14174/v.2 12th June 2007 Local Authority Pollution Prevention and Control PG6/46 Dry cleaning Authorisation revoked Manually positioned to the address or location                  | A8NE<br>(S)                                     | 540                                | 3       | 524094<br>185319 |

| Local Authority Pollution Prevention and Controls  Name: Sectors of Patrol Patr | Map<br>ID |                                                                                                             | Details                                                                                                                                                                                                                                                            | Quadrant<br>Reference<br>(Compass<br>Direction) | Estimated<br>Distance<br>From Site | Contact | NGR              |
|--------------------------------------------------------------------------------------------------------------------------------------------------------------------------------------------------------------------------------------------------------------------------------------------------------------------------------------------------------------------------------------------------------------------------------------------------------------------------------------------------------------------------------------------------------------------------------------------------------------------------------------------------------------------------------------------------------------------------------------------------------------------------------------------------------------------------------------------------------------------------------------------------------------------------------------------------------------------------------------------------------------------------------------------------------------------------------------------------------------------------------------------------------------------------------------------------------------------------------------------------------------------------------------------------------------------------------------------------------------------------------------------------------------------------------------------------------------------------------------------------------------------------------------------------------------------------------------------------------------------------------------------------------------------------------------------------------------------------------------------------------------------------------------------------------------------------------------------------------------------------------------------------------------------------------------------------------------------------------------------------------------------------------------------------------------------------------------------------------------------------------|-----------|-------------------------------------------------------------------------------------------------------------|--------------------------------------------------------------------------------------------------------------------------------------------------------------------------------------------------------------------------------------------------------------------|-------------------------------------------------|------------------------------------|---------|------------------|
| 9 Name: Sectorsure Ltd. Location: 17-27 Circlewood Broadway, LONDON, London, NW2 3JX Authority: London Brorough of Brent, Environmental Health Department Permit Reference: P60708-50 30-2 Process Type: Local Authority Pollution Prevention and Control Postational Accuracy: Manually postioned to the address or location Status: Permit Reference: P60708-60 50-2 Description: P61714 Petrol filling station Permit Reference: P60708-70 50-70 50-70 50-70 50-70 50-70 50-70 50-70 50-70 50-70 50-70 50-70 50-70 50-70 50-70 50-70 50-70 50-70 50-70 50-70 50-70 50-70 50-70 50-70 50-70 50-70 50-70 50-70 50-70 50-70 50-70 50-70 50-70 50-70 50-70 50-70 50-70 50-70 50-70 50-70 50-70 50-70 50-70 50-70 50-70 50-70 50-70 50-70 50-70 50-70 50-70 50-70 50-70 50-70 50-70 50-70 50-70 50-70 50-70 50-70 50-70 50-70 50-70 50-70 50-70 50-70 50-70 50-70 50-70 50-70 50-70 50-70 50-70 50-70 50-70 50-70 50-70 50-70 50-70 50-70 50-70 50-70 50-70 50-70 50-70 50-70 50-70 50-70 50-70 50-70 50-70 50-70 50-70 50-70 50-70 50-70 50-70 50-70 50-70 50-70 50-70 50-70 50-70 50-70 50-70 50-70 50-70 50-70 50-70 50-70 50-70 50-70 50-70 50-70 50-70 50-70 50-70 50-70 50-70 50-70 50-70 50-70 50-70 50-70 50-70 50-70 50-70 50-70 50-70 50-70 50-70 50-70 50-70 50-70 50-70 50-70 50-70 50-70 50-70 50-70 50-70 50-70 50-70 50-70 50-70 50-70 50-70 50-70 50-70 50-70 50-70 50-70 50-70 50-70 50-70 50-70 50-70 50-70 50-70 50-70 50-70 50-70 50-70 50-70 50-70 50-70 50-70 50-70 50-70 50-70 50-70 50-70 50-70 50-70 50-70 50-70 50-70 50-70 50-70 50-70 50-70 50-70 50-70 50-70 50-70 50-70 50-70 50-70 50-70 50-70 50-70 50-70 50-70 50-70 50-70 50-70 50-70 50-70 50-70 50-70 50-70 50-70 50-70 50-70 50-70 50-70 50-70 50-70 50-70 50-70 50-70 50-70 50-70 50-70 50-70 50-70 50-70 50-70 50-70 50-70 50-70 50-70 50-70 50-70 50-70 50-70 50-70 50-70 50-70 50-70 50-70 50-70 50-70 50-70 50-70 50-70 50-70 50-70 50-70 50-70 50-70 50-70 50-70 50-70 50-70 50-70 50-70 50-70 50-70 50-70 50-70 50-70 50-70 50-70 50-70 50-70 50-70 50-70 50-70 50-70 50-70 50-70 50-70 50-70 50-70 50-70 50-70 50-70 50-70 50-70 50 |           | Local Authority Pol                                                                                         | lution Prevention and Controls                                                                                                                                                                                                                                     |                                                 |                                    |         |                  |
| 10 Name: Cricklewood Service StationTotal Uk Ltd Adhority: Cardyane Road, LONDON, NW2 RNE Authority: London Borough of Barnet, Environmental Health Department Personal Cardyane Road, LONDON, NW2 RNE (NW) London Borough of Barnet, Environmental Health Department Personal Cardyane Ca | 9         | Name:<br>Location:<br>Authority:<br>Permit Reference:<br>Dated:<br>Process Type:<br>Description:<br>Status: | Sectorsure Ltd 17-27 Cricklewood Broadway, LONDON, London, NW2 3JX London Borough of Brent, Environmental Health Department PS/07883-03/v.2 14th August 2000 Local Authority Pollution Prevention and Control PG1/14 Petrol filling station Permitted              |                                                 | 587                                | 3       | 524127<br>185283 |
| 10 Name: Cricklewood Service StationTotal Uk Ltd Adhority: Cardyane Road, LONDON, NW2 RNE Authority: London Borough of Barnet, Environmental Health Department Personal Cardyane Road, LONDON, NW2 RNE (NW) London Borough of Barnet, Environmental Health Department Personal Cardyane Ca |           | Local Authority Pol                                                                                         | lution Prevention and Controls                                                                                                                                                                                                                                     |                                                 |                                    |         |                  |
| Name: Victoria Filling Station   Location: 387 Edigware Road, Cricklewood, LONDON, NW2 7XE   (NW)   London Borough of Brent, Environmental Health Department   Permit Reference: Policy Status: 30th December 1998   Process Type: Local Authority Politution Prevention and Control   Description: PG1/14 Petrol filling station   Postitional Accuracy: Manually positioned to the address or location   Name: Pennine Dry Cleaners   Location: 13 Pennine Parade, Pennine Drive, London, Nw2 1nt   (N)   A18NE   847   4   (N)   A18NE   Location: 13 Pennine Parade, Pennine Drive, London, Nw2 1nt   (N)   Local Authority Politution Prevention and Control   Description: PG1/14 Petrol Polition Prevention and Control   Description: Location: 13 Pennine Parade, Pennine Drive, London, Nw2 1nt   (N)   Local Authority Politution Prevention and Control   Description: Location: 13 Pennine Parade, Pennine Drive, London, Nw2 1nt   (N)   Local Authority Politution Prevention and Control   Description: PG6/46 Dry cleaning   Status: Location: 13 Pennine Parade, Pennine Drive, London, Nw2 1nt   Local Authority Politution Prevention and Control   Description: PG6/46 Dry cleaning   Status: Location: 13 Pennine Parade, Pennine Drive, London, Nw2 1nt   Local Authority Politution Prevention and Control   Description: PG6/46 Dry cleaning   Pennine Drive, London Borough of Barnet, Environmental Health Department   Pensitional Accuracy: Manually positioned to the address or location   Local Authority Politution Prevention and Control   Description: PG6/46 Dry cleaning   Positional Accuracy: Manually positioned to the address or location   Local Authority Politution Prevention and Control   Description: PG1/14 Petrol filling station   PG1/14 P   | 10        | Name:<br>Location:<br>Authority:<br>Permit Reference:<br>Dated:<br>Process Type:<br>Description:<br>Status: | Cricklewood Service StationTotal Uk Ltd 374 Edgware Road, LONDON, NW2 6NE London Borough of Barnet, Environmental Health Department PPC50 1st December 1999 Local Authority Pollution Prevention and Control PG1/14 Petrol filling station Permitted               | _                                               | 656                                | 4       | 523295<br>186486 |
| Name: Pennine Dry Cleaners   19 Pennine Dry Cleaners   19 Pennine Parade, Pennine Drive, London, Nw2 1nt   10 London Borough of Barnet, Environmental Health Department   PPCDC040   PPCD   | 10        | Name:<br>Location:<br>Authority:<br>Permit Reference:<br>Dated:<br>Process Type:<br>Description:<br>Status: | Victoria Filling Station 387 Edgware Road, Cricklewood, LONDON, NW2 7XE London Borough of Brent, Environmental Health Department PS/06052-03/v.4 30th December 1998 Local Authority Pollution Prevention and Control PG1/14 Petrol filling station Permitted       |                                                 | 657                                | 3       | 523295<br>186487 |
| Name:   Pennine Dry Cleaners   13 Pennine Parade, Pennine Drive, London, Nw2 1nt   London Borough of Barnet, Environmental Health Department   PPCDCQ40   Process Type:   Local Authority Pollution Prevention and Control   Pennit Reference:   Dated:   Status:   Pennit Reference:   Dated:   Status:   Pennit Reference:   Pennit Reference:   Dated:   Status:   Pennit Reference:   Dated:   Status:   Pennit Reference:   Pennit Reference:   Dated:   Status:   Pennit Reference:   Pennit Reference:   Dated:   Status:   Pennit Reference:   Pennit Re   |           |                                                                                                             |                                                                                                                                                                                                                                                                    |                                                 |                                    |         |                  |
| Local Authority Pollution Prevention and Controls                                                                                                                                                                                                                                                                                                                                                                                                                                                                                                                                                                                                                                                                                                                                                                                                                                                                                                                                                                                                                                                                                                                                                                                                                                                                                                                                                                                                                                                                                                                                                                                                                                                                                                                                                                                                                                                                                                                                                                                                                                                                              | 11        | Name:<br>Location:<br>Authority:<br>Permit Reference:<br>Dated:<br>Process Type:<br>Description:<br>Status: | Pennine Dry Cleaners 13 Pennine Parade, Penine Drive, London, Nw2 1nt London Borough of Barnet, Environmental Health Department PPCDC040 11th September 2006 Local Authority Pollution Prevention and Control PG6/46 Dry cleaning Authorisation revoked            |                                                 | 847                                | 4       | 524123<br>186869 |
| Name: Pennine Dry Cleaners Location: 13 Pennine Parade, Pennine Drive, London, NW2 1NT Authority: London Borough of Barnet, Environmental Health Department Permit Reference: Dated: 16th October 2009 Process Type: Local Authority Pollution Prevention and Control Description: PG6/46 Dry cleaning Status: Permitted Positional Accuracy: Manually positioned to the address or location  Local Authority Pollution Prevention and Controls  Name: Staples Corner Service Station Location: 383 Edgware Road, Cricklewood, LONDON, NW2 6LD Authority: London Borough of Brent, Environmental Health Department Permit Reference: PS/04825-10/v.3 Dated: 31st December 1998 Process Type: Local Authority Pollution Prevention and Control Description: PG1/14 Petrol filling station Status: Permitted Positional Accuracy: Manually positioned to the address or location  Local Authority Pollution Prevention and Controls Name: The Villager Launderette & Dry Cleaner Location: 24 Station Parade, London, Nw2 4nh Authority: London Borough of Brent, Environmental Health Department Permit Reference: DC/08/07442/v.3 Dated: 13th November 2008 Process Type: Local Authority Pollution Prevention and Control Description: PG6/46 Dry cleaning Status: Permitted                                                                                                                                                                                                                                                                                                                                                                                                                                                                                                                                                                                                                                                                                                                                                                                                                                                  |           |                                                                                                             | • • • • • • • • • • • • • • • • • • • •                                                                                                                                                                                                                            |                                                 |                                    |         |                  |
| Local Authority Pollution Prevention and Controls  12 Name: Staples Corner Service Station Location: 383 Edgware Road, Cricklewood, LONDON, NW2 6LD (NW)  Authority: London Borough of Brent, Environmental Health Department Permit Reference: PS/04825-10/v.3 Dated: 31st December 1998 Process Type: Local Authority Pollution Prevention and Control Description: PG1/14 Petrol filling station Status: Permitted Positional Accuracy: Manually positioned to the address or location  Local Authority Pollution Prevention and Controls  13 Name: The Villager Launderette & Dry Cleaner A2NE (SW) Authority: London Borough of Brent, Environmental Health Department Permit Reference: DC/08/07442/v.3 Dated: 13th November 2008 Process Type: Local Authority Pollution Prevention and Control Description: PG6/46 Dry cleaning Status: Permitted                                                                                                                                                                                                                                                                                                                                                                                                                                                                                                                                                                                                                                                                                                                                                                                                                                                                                                                                                                                                                                                                                                                                                                                                                                                                      | 11        | Name:<br>Location:<br>Authority:<br>Permit Reference:<br>Dated:<br>Process Type:<br>Description:<br>Status: | Pennine Dry Cleaners 13 Pennine Parade, Pennine Drive, London, NW2 1NT London Borough of Barnet, Environmental Health Department PPCDC085 16th October 2009 Local Authority Pollution Prevention and Control PG6/46 Dry cleaning Permitted                         |                                                 | 856                                | 4       | 524120<br>186879 |
| Name: Staples Corner Service Station Location: 383 Edgware Road, Cricklewood, LONDON, NW2 6LD Authority: London Borough of Brent, Environmental Health Department Permit Reference: PS/04825-10/v.3 Dated: 31st December 1998 Process Type: Local Authority Pollution Prevention and Control Description: PG1/14 Petrol filling station Status: Permitted Positional Accuracy: Manually positioned to the address or location  Local Authority Pollution Prevention and Controls  Local Authority Pollution Prevention and Controls  Name: The Villager Launderette & Dry Cleaner Location: 24 Station Parade, London, Nw2 4nh Authority: London Borough of Brent, Environmental Health Department Permit Reference: DC/08/07442/v.3 Dated: 13th November 2008 Process Type: Local Authority Pollution Prevention and Control Description: PG6/46 Dry cleaning Status: Permitted                                                                                                                                                                                                                                                                                                                                                                                                                                                                                                                                                                                                                                                                                                                                                                                                                                                                                                                                                                                                                                                                                                                                                                                                                                               |           |                                                                                                             | • • • • • • • • • • • • • • • • • • • •                                                                                                                                                                                                                            |                                                 |                                    |         |                  |
| Name: The Villager Launderette & Dry Cleaner Location: 24 Station Parade, London, Nw2 4nh Authority: London Borough of Brent, Environmental Health Department Permit Reference: DC/08/07442/v.3 Dated: 13th November 2008 Process Type: Local Authority Pollution Prevention and Control Description: PG6/46 Dry cleaning Status: Permitted  A2NE (SW)  A2NE (SW)  Foward  Status: Permitted                                                                                                                                                                                                                                                                                                                                                                                                                                                                                                                                                                                                                                                                                                                                                                                                                                                                                                                                                                                                                                                                                                                                                                                                                                                                                                                                                                                                                                                                                                                                                                                                                                                                                                                                   | 12        | Name:<br>Location:<br>Authority:<br>Permit Reference:<br>Dated:<br>Process Type:<br>Description:<br>Status: | Staples Corner Service Station 383 Edgware Road, Cricklewood, LONDON, NW2 6LD London Borough of Brent, Environmental Health Department PS/04825-10/v.3 31st December 1998 Local Authority Pollution Prevention and Control PG1/14 Petrol filling station Permitted |                                                 | 957                                | 3       | 523078<br>186694 |
| Name: The Villager Launderette & Dry Cleaner                                                                                                                                                                                                                                                                                                                                                                                                                                                                                                                                                                                                                                                                                                                                                                                                                                                                                                                                                                                                                                                                                                                                                                                                                                                                                                                                                                                                                                                                                                                                                                                                                                                                                                                                                                                                                                                                                                                                                                                                                                                                                   |           | Local Authority Pol                                                                                         | lution Prevention and Controls                                                                                                                                                                                                                                     |                                                 |                                    |         |                  |
|                                                                                                                                                                                                                                                                                                                                                                                                                                                                                                                                                                                                                                                                                                                                                                                                                                                                                                                                                                                                                                                                                                                                                                                                                                                                                                                                                                                                                                                                                                                                                                                                                                                                                                                                                                                                                                                                                                                                                                                                                                                                                                                                | 13        | Name:<br>Location:<br>Authority:<br>Permit Reference:<br>Dated:<br>Process Type:<br>Description:<br>Status: | The Villager Launderette & Dry Cleaner 24 Station Parade, London, Nw2 4nh London Borough of Brent, Environmental Health Department DC/08/07442/v.3 13th November 2008 Local Authority Pollution Prevention and Control PG6/46 Dry cleaning Permitted               |                                                 | 998                                | 3       | 523417<br>184911 |
| Nearest Surface Water Feature                                                                                                                                                                                                                                                                                                                                                                                                                                                                                                                                                                                                                                                                                                                                                                                                                                                                                                                                                                                                                                                                                                                                                                                                                                                                                                                                                                                                                                                                                                                                                                                                                                                                                                                                                                                                                                                                                                                                                                                                                                                                                                  |           | Nearest Surface Wa                                                                                          | ater Feature                                                                                                                                                                                                                                                       |                                                 |                                    |         |                  |
| A18SW 505 - (N)                                                                                                                                                                                                                                                                                                                                                                                                                                                                                                                                                                                                                                                                                                                                                                                                                                                                                                                                                                                                                                                                                                                                                                                                                                                                                                                                                                                                                                                                                                                                                                                                                                                                                                                                                                                                                                                                                                                                                                                                                                                                                                                |           |                                                                                                             |                                                                                                                                                                                                                                                                    |                                                 | 505                                | -       | 523662<br>186554 |

Order Number: 227657328\_1\_1

| Map<br>ID |                                                                                                                                                                | Details                                                                                                                                                                                                                                                                     | Quadrant<br>Reference<br>(Compass<br>Direction) | Estimated<br>Distance<br>From Site | Contact | NGR              |
|-----------|----------------------------------------------------------------------------------------------------------------------------------------------------------------|-----------------------------------------------------------------------------------------------------------------------------------------------------------------------------------------------------------------------------------------------------------------------------|-------------------------------------------------|------------------------------------|---------|------------------|
| 14        | Property Type: Location: Authority: Pollutant: Note: Incident Date: Incident Reference: Catchment Area: Receiving Water: Cause of Incident: Incident Severity: | to Controlled Waters  Not Given A5 Cricklewood Broadway Environment Agency, Thames Region Unknown Sewage Confirmed As A Pollution Incident 4th February 1991 N1910053 Not Given Not Given Not Given Category 2 - Significant Incident Located by supplier to within 100m    | A17SE<br>(NW)                                   | 456                                | 2       | 523500<br>186400 |
| 15        | Property Type: Location: Authority: Pollutant: Note: Incident Date: Incident Reference: Catchment Area: Receiving Water: Cause of Incident: Incident Severity: | to Controlled Waters  Not Given A5 Cricklewood Bus Station Environment Agency, Thames Region Unknown Sewage Confirmed As A Pollution Incident 28th January 1991 N1910033 Not Given Not Given Not Given Category 2 - Significant Incident Located by supplier to within 100m | A17SE<br>(NW)                                   | 484                                | 2       | 523400<br>186345 |
| 15        | Property Type: Location: Authority: Pollutant: Note: Incident Date: Incident Reference: Catchment Area: Receiving Water: Cause of Incident: Incident Severity: | to Controlled Waters  Not Given Harrow Road, WEMBLEY Environment Agency, Thames Region Unknown Sewage Confirmed As A Pollution Incident 7th November 1990 N1900605 Not Given Not Given Not Given Category 2 - Significant Incident Located by supplier to within 100m       | A17SE<br>(NW)                                   | 487                                | 2       | 523400<br>186350 |
| 16        | Property Type: Location: Authority: Pollutant: Note: Incident Date: Incident Reference: Catchment Area: Receiving Water: Cause of Incident: Incident Severity: | to Controlled Waters  Not Given Anson Road Environment Agency, Thames Region Oils - Unknown Confirmed As A Pollution Incident 28th February 1994 NE940130 Not Given Not Given Not Given Category 3 - Minor Incident Located by supplier to within 100m                      | A7NE<br>(SW)                                    | 522                                | 2       | 523400<br>185550 |
| 17        | Property Type: Location: Authority: Pollutant: Note: Incident Date: Incident Reference: Catchment Area: Receiving Water: Cause of Incident: Incident Severity: | to Controlled Waters  Not Given Hendon Way, CRICKLEWOOD Environment Agency, Thames Region Chemicals - Unknown Confirmed As A Pollution Incident 5th May 1989 N1890239 Not Given Not Given Not Given Category 3 - Minor Incident Located by supplier to within 100m          | A19SE<br>(NE)                                   | 739                                | 2       | 524600<br>186300 |
| 18        | Property Type: Location: Authority: Pollutant: Note: Incident Date: Incident Reference: Catchment Area: Receiving Water: Cause of Incident: Incident Severity: | to Controlled Waters  Not Given CRICKLEWOOD Environment Agency, Thames Region Oils - Unknown Confirmed As A Pollution Incident 22nd November 1995 N1950624 Not Given Not Given Not Given Category 2 - Significant Incident Located by supplier to within 100m               | A12SW<br>(W)                                    | 780                                | 2       | 523000<br>185900 |