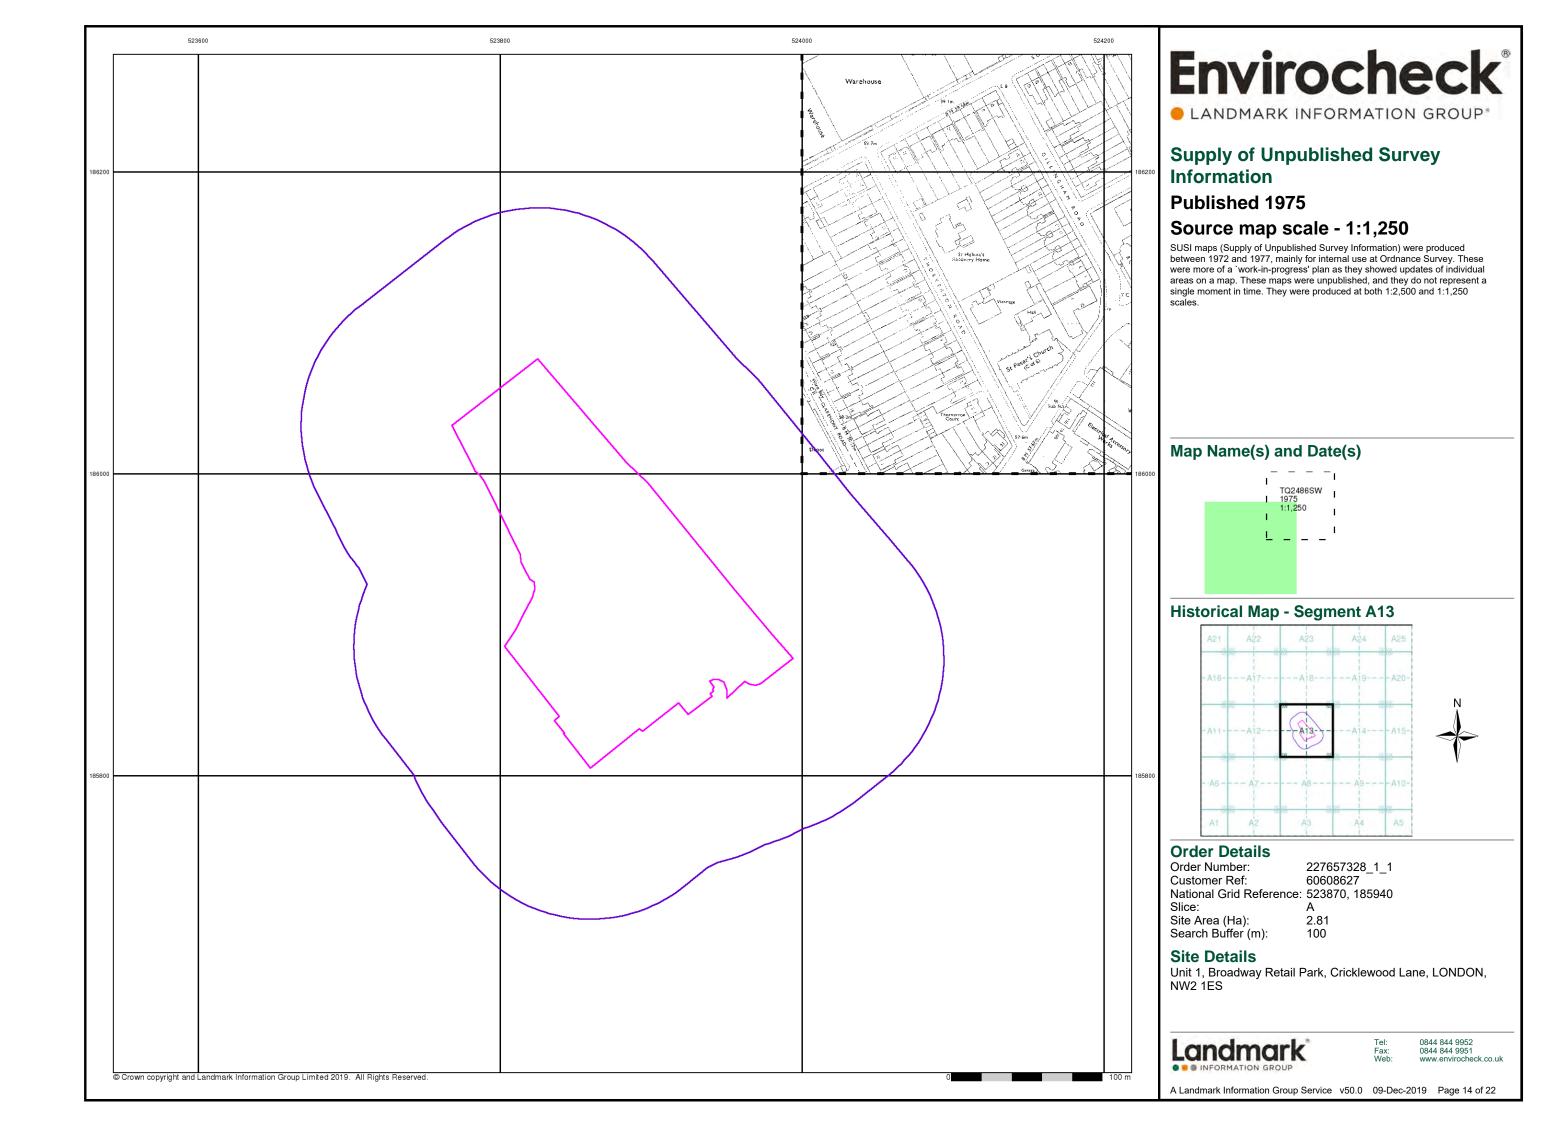

Lane, LONDON,



Tel: 0844 844 9952 Fax: 0844 844 9951 Web: www.envirocheck

A Landmark Information Group Service v50.0 09-Dec-2019 Page 10 of 22



LANDMARK INFORMATION GROUP\*

# Source map scale - 1:1,250

The SIM cards (Ordnance Survey's `Survey of Information on Microfilm') are further, minor editions of mapping which were produced and published in between the main editions as an area was updated. They date from 1947 to 1994, and contain detailed information on buildings, roads and land-use. These maps were produced at both 1:2,500 and 1:1,250 scales.



227657328\_1\_1 60608627 National Grid Reference: 523870, 185940

Unit 1, Broadway Retail Park, Cricklewood Lane, LONDON,

0844 844 9951 www.envirocheck.co.uk

A Landmark Information Group Service v50.0 09-Dec-2019 Page 11 of 22









LANDMARK INFORMATION GROUP\*

# **Ordnance Survey Plan**

### **Published 1984**

# Source map scale - 1:1,250

The historical maps shown were reproduced from maps predominantly held at the scale adopted for England, Wales and Scotland in the 1840's. In 1854 the 1:2,500 scale was adopted for mapping urban areas and by 1896 it covered the whole of what were considered to be the cultivated parts of Great Britain. The published date given below is often some years later than the surveyed date. Before 1938, all OS maps were based on the Cassini Projection, with independent surveys of a single county or group of counties, giving rise to significant inaccuracies in outlying areas.

### Map Name(s) and Date(s)



### **Historical Map - Segment A13**



227657328\_1\_1 60608627 National Grid R