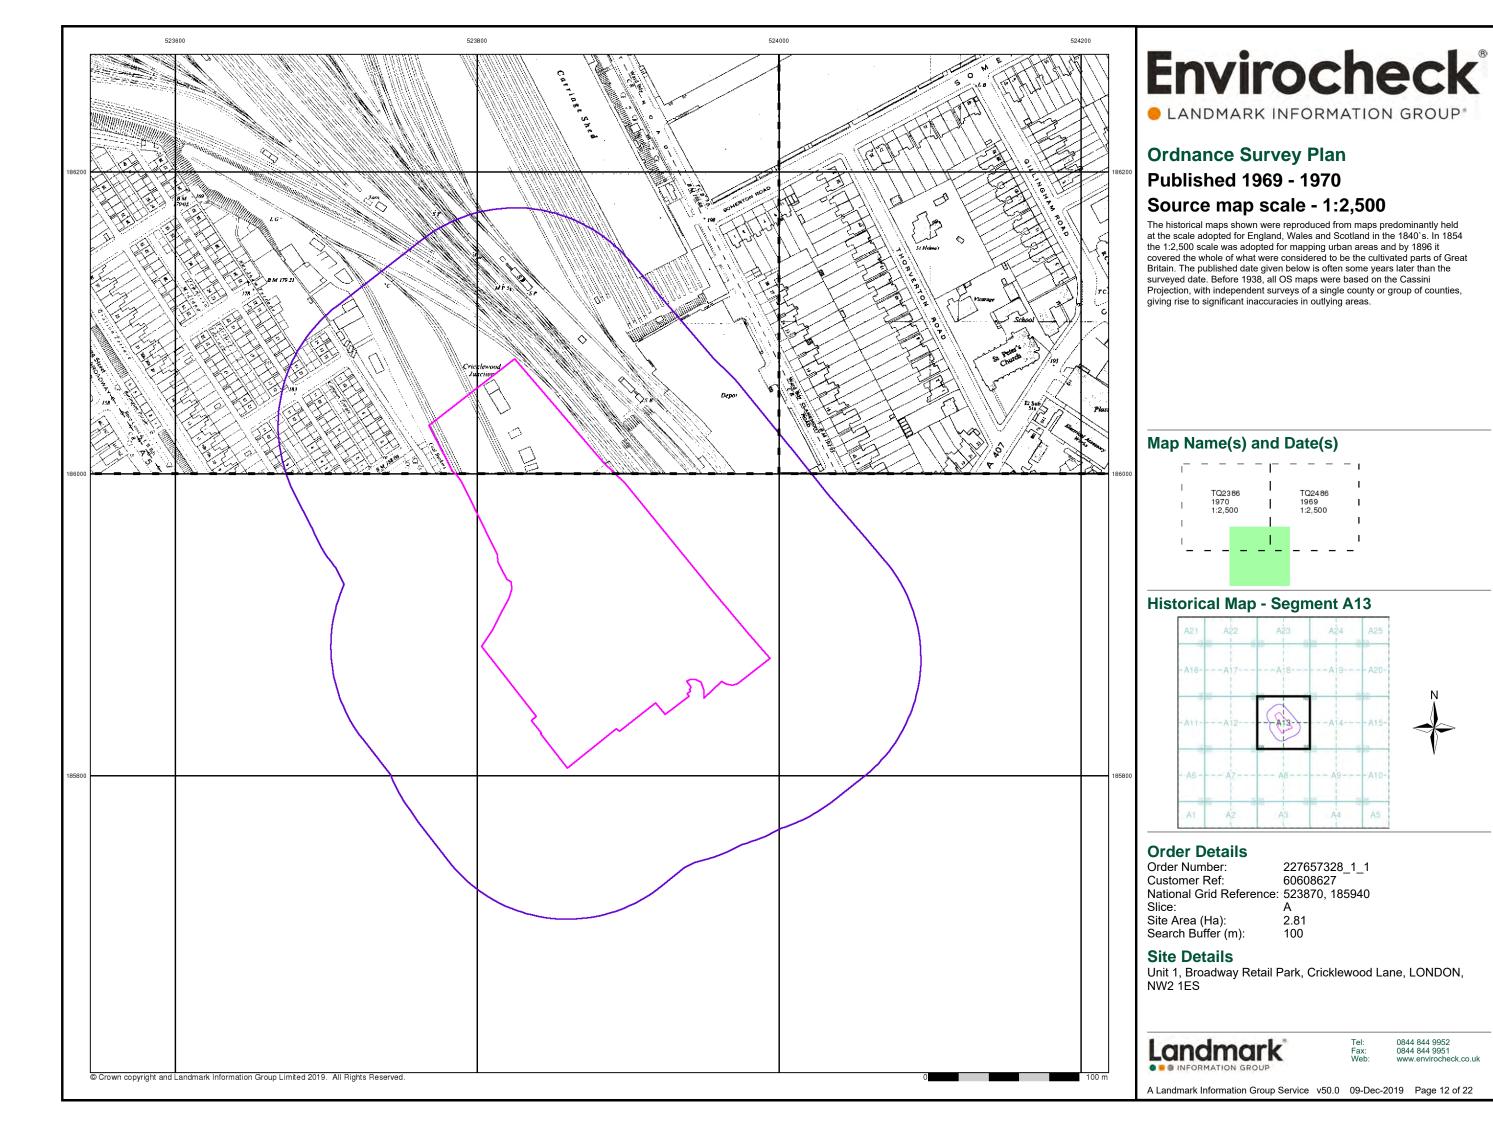

ood Lane, LONDON,



Tel: 0844 844 9952 Fax: 0844 844 9951 Web: www.envirocheck

A Landmark Information Group Service v50.0 09-Dec-2019 Page 10 of 22



LANDMARK INFORMATION GROUP\*

# Source map scale - 1:1,250

The SIM cards (Ordnance Survey's `Survey of Information on Microfilm') are further, minor editions of mapping which were produced and published in between the main editions as an area was updated. They date from 1947 to 1994, and contain detailed information on buildings, roads and land-use. These maps were produced at both 1:2,500 and 1:1,250 scales.



227657328\_1\_1 60608627 National Grid Reference: 523870, 185940

Unit 1, Broadway Retail Park, Cricklewood Lane, LONDON,

0844 844 9951 www.envirocheck.co.uk

A Landmark Information Group Service v50.0 09-Dec-2019 Page 11 of 22









LANDMARK INFORMATION GROUP\*

# **Ordnance Survey Plan**

### **Published 1984**

# Source map scale - 1:1,250

The historical maps shown were reproduced from maps predominantly held at the scale adopted for England, Wales and Scotland in the 1840's. In 1854 the 1:2,500 scale was adopted for mapping urban areas and by 1896 it covered the whole of what were considered to be the cultivated parts of Great Britain. The published date given below is often some years later than the surveyed date. Before 1938, all OS maps were based on the Cassini Projection, with independent surveys of a single county or group of counties, giving rise to significant inaccuracies in outlying areas.

### Map Name(s) and Date(s)



### **Historical Map - Segment A13**



227657328\_1\_1 60608627 National Gr