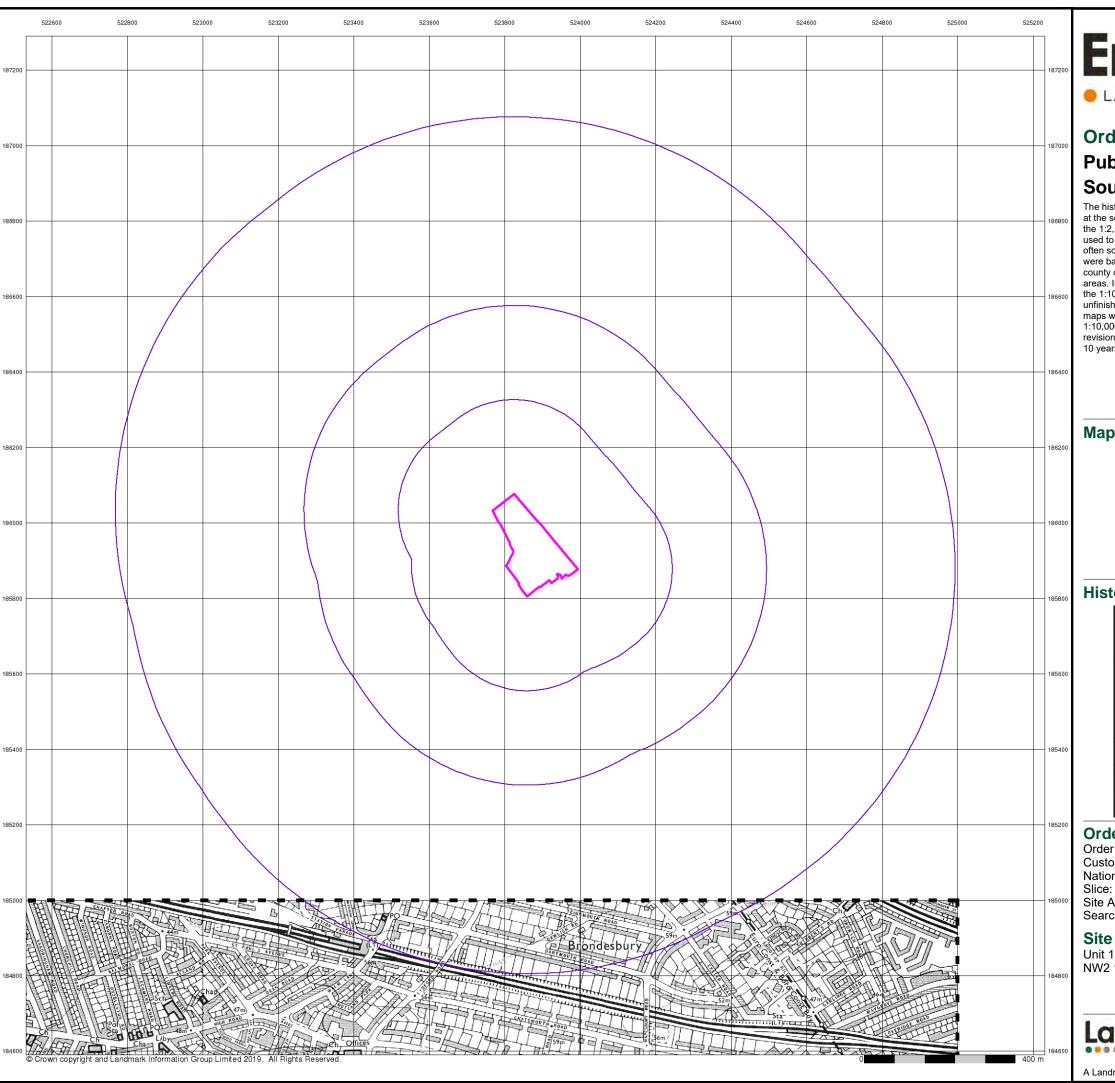

#### **Order Details:**

**Order Number:** 

227657328\_1\_1

**Customer Reference:** 

60608627

**National Grid Reference:** 

523870, 185940

Slice:

Α

Site Area (Ha):

2.81

Search Buffer (m):

1000

#### **Site Details:**

Unit 1 Broadway Retail Park Cricklewood Lane LONDON NW2 1ES

In this datasheet the National Grid References (NGRs) are rounded to the nearest 10m in accordance with Landmark's agreements with a number of Data Suppliers.