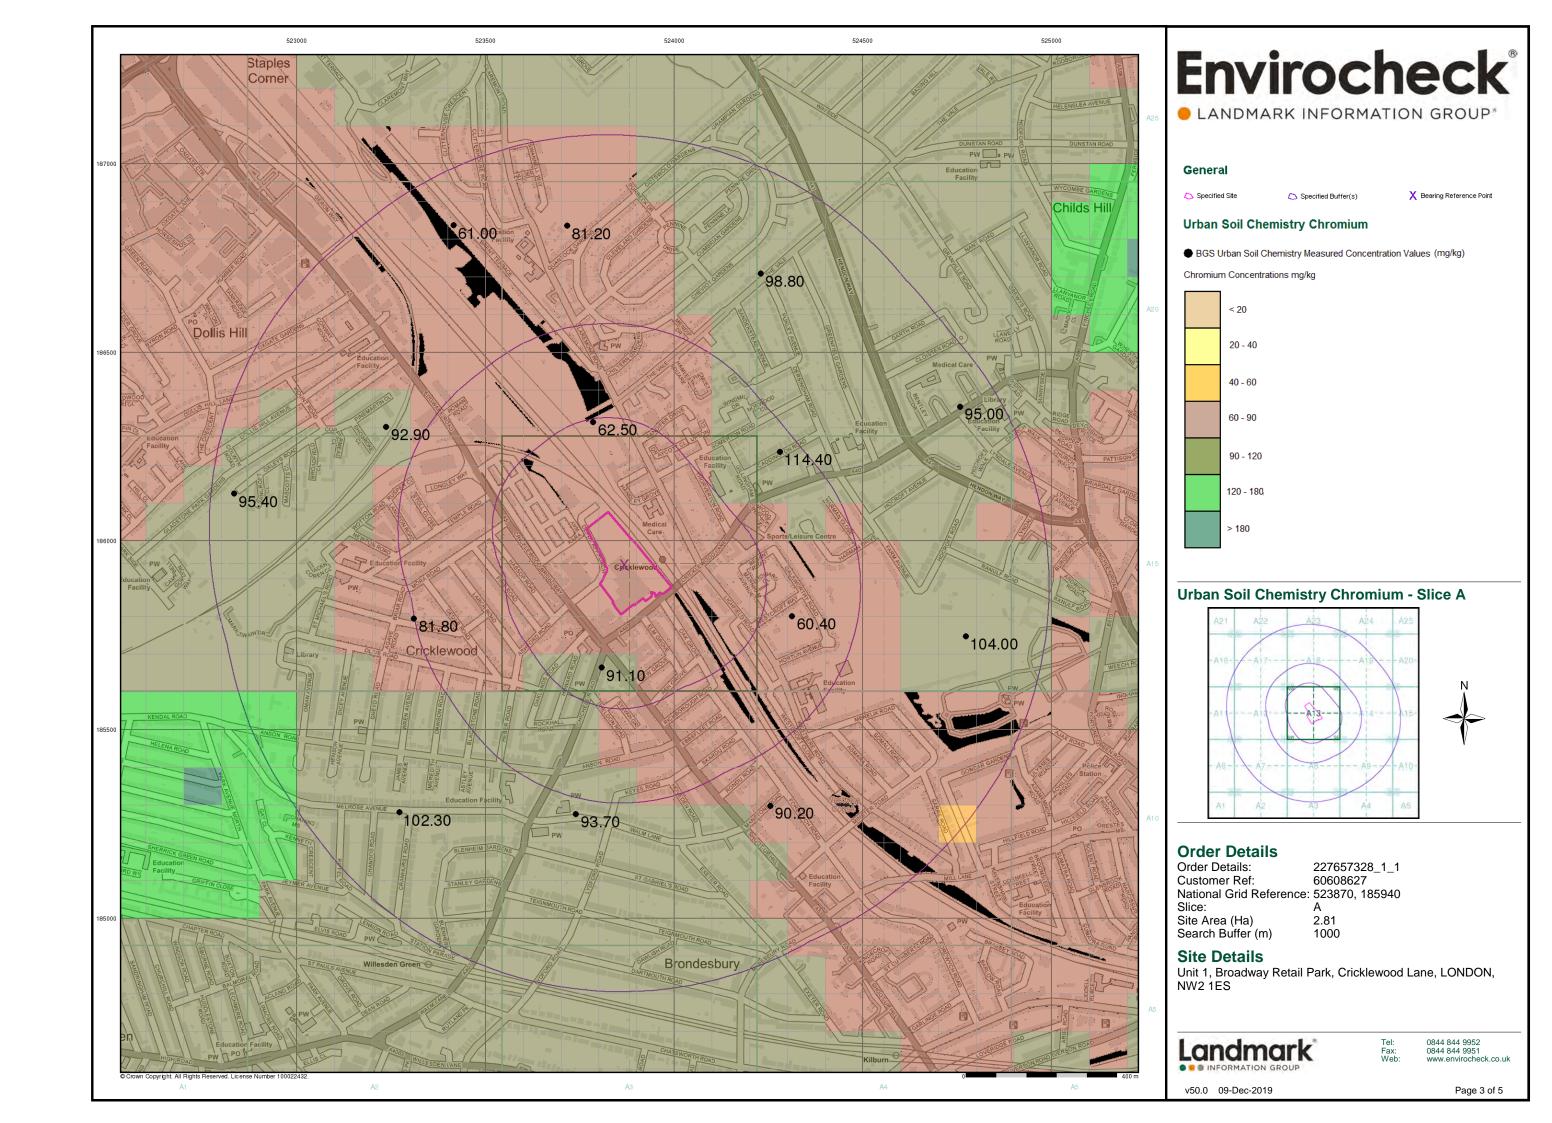

# **Summary**

| Data Type                                                         | Page<br>Number | On Site | 0 to 250m | 251 to 500m | 501 to 1000m<br>(*up to 2000m) |
|-------------------------------------------------------------------|----------------|---------|-----------|-------------|--------------------------------|
| Geological                                                        |                |         |           |             |                                |
| BGS 1:625,000 Solid Geology                                       | pg 11          | Yes     | n/a       | n/a         | n/a                            |
| BGS Estimated Soil Chemistry                                      |                |         |           |             |                                |
| BGS Recorded Mineral Sites                                        |                |         |           |             |                                |
| BGS Urban Soil Chemistry                                          | pg 11          |         | Yes       | Yes         | Yes                            |
| BGS Urban Soil Chemistry Averages                                 | pg 14          | Yes     |           |             |                                |
| CBSCB Compensation District                                       |                |         | n/a       | n/a         | n/a                            |
| Coal Mining Affected Areas                                        |                |         | n/a       | n/a         | n/a                            |
| Mining Instability                                                |                |         | n/a       | n/a         | n/a                            |
| Man-Made Mining Cavities                                          |                |         |           |             |                                |
| Natural Cavities                                                  |                |         |           |             |                                |
| Non Coal Mining Areas of Great Britain                            |                |         |           | n/a         | n/a                            |
| Potential for Collapsible Ground Stability Hazards                | pg 14          | Yes     |           | n/a         | n/a                            |
| Potential for Compressible Ground Stability Hazards               |                |         |           | n/a         | n/a                            |
| Potential for Ground Dissolution Stability Hazards                |                |         |           | n/a         | n/a                            |
| Potential for Landslide Ground Stability Hazards                  | pg 14          | Yes     |           | n/a         | n/a                            |
| Potential for Running Sand Ground Stability Hazards               | pg 14          | Yes     |           | n/a         | n/a                            |
| Potential for Shrinking or Swelling Clay Ground Stability Hazards | pg 14          | Yes     |           | n/a         | n/a                            |
| Radon Potential - Radon Affected Areas                            |                |         | n/a       | n/a         | n/a                            |
| Radon Potential - Radon Protection Measures                       |                |         | n/a       | n/a         | n/a                            |
| Industrial Land Use                                               |                |         |           |             |                                |
| Contemporary Trade Directory Entries                              | pg 16          | 1       | 63        | 49          | 89                             |
| Fuel Station Entries                                              | pg 32          |         |           |             | 4                              |
| Points of Interest - Commercial Services                          | pg 33          |         | 46        | 14          | 29                             |
| Points of Interest - Education and Health                         |                |         |           |             |                                |
| Points of Interest - Manufacturing and Production                 | pg 40          |         | 7         | 12          | 10                             |
| Points of Interest - Public Infrastructure                        | pg 43          |         | 3         |             | 23                             |
| Points of Interest - Recreational and Environmental               | pg 45          |         | 3         | 1           | 9                              |
| Gas Pipelines                                                     |                |         |           |             |                                |
| Underground Electrical Cables                                     | pg 46          |         | 1         |             |                                |