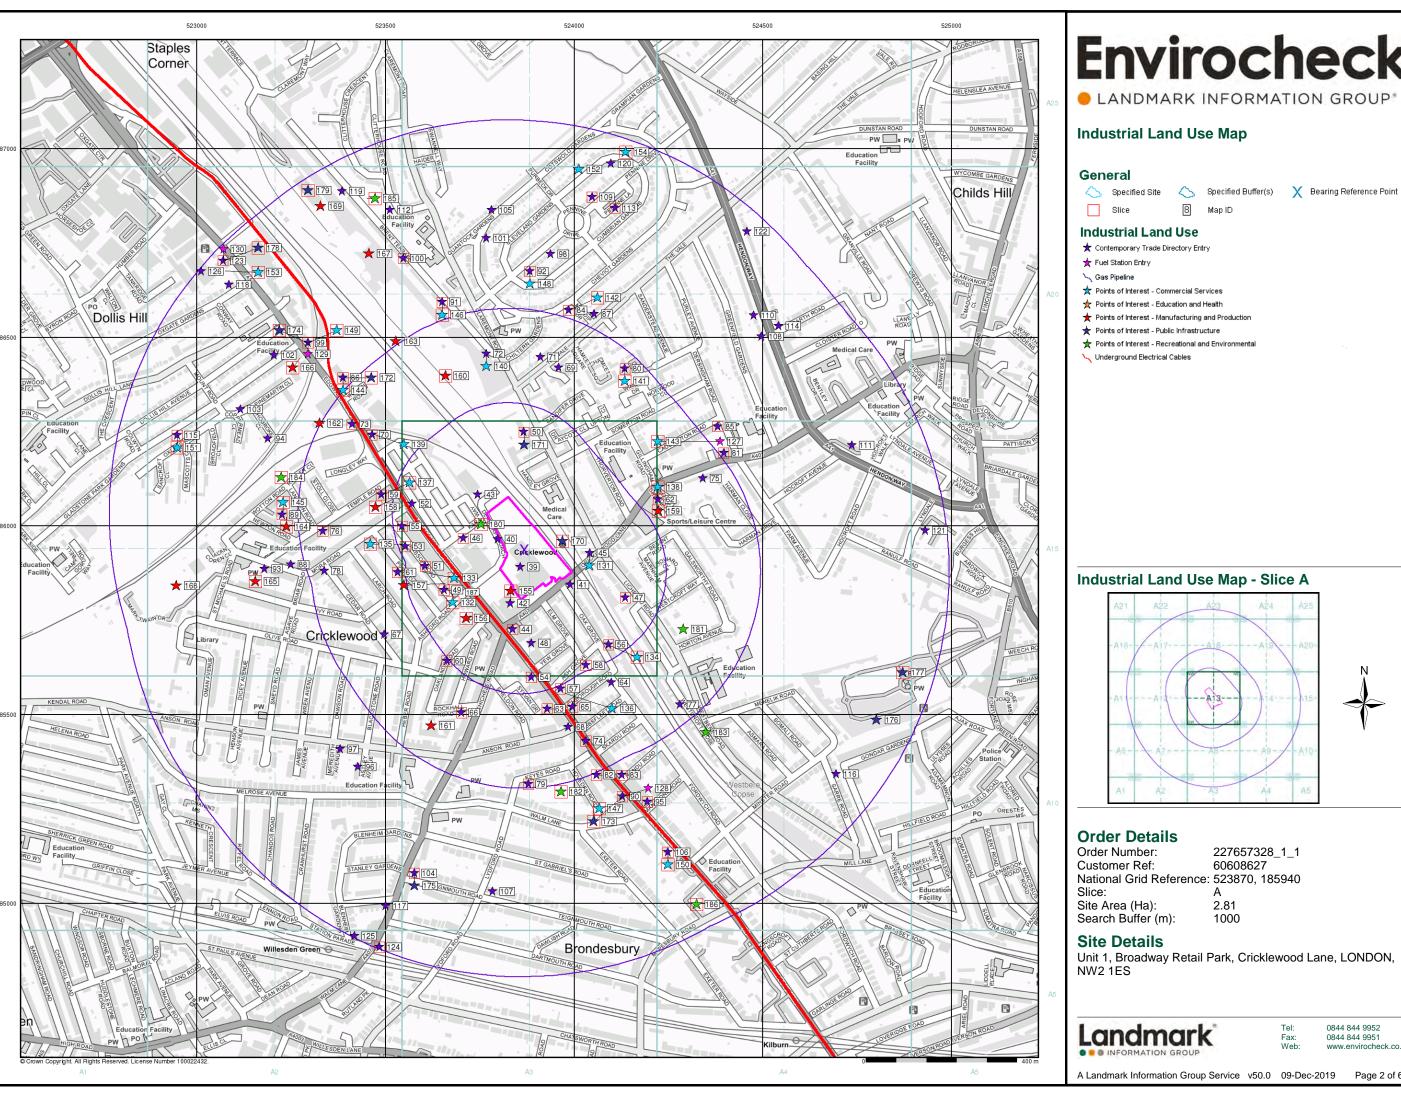

#### **Order Details:**

**Order Number:** 

227657328\_1\_1

**Customer Reference:** 

60608627

**National Grid Reference:** 

523870, 185940

Slice:

Α

Site Area (Ha):

2.81

Search Buffer (m):

1000

#### **Site Details:**

Unit 1 Broadway Retail Park Cricklewood Lane LONDON NW2 1ES

# **Summary**

| Data Type                                                         | Page<br>Number | On Site | 0 to 250m | 251 to 500m | 501 to 1000m<br>(*up to 2000m) |
|-------------------------------------------------------------------|----------------|---------|-----------|-------------|--------------------------------|
| Geological                                                        |                |         |           |             |                                |
| BGS 1:625,000 Solid Geology                                       | pg 11          | Yes     | n/a       | n/a         | n/a                            |
| BGS Estimated Soil Chemistry                                      |                |         |           |             |                                |
| BGS Recorded Mineral Sites                                        |                |         |           |             |                                |
| BGS Urban Soil Chemistry                                          | pg 11          |         | Yes       | Yes         | Yes                            |
| BGS Urban Soil Chemistry Averages                                 | pg 14          | Yes     |           |             |                                |
| CBSCB Compensation District                                       |                |         | n/a       | n/a         | n/a                            |
| Coal Mining Affected Areas                                        |                |         | n/a       | n/a         | n/a                            |
| Mining Instability                                                |                |         | n/a       | n/a         | n/a                            |
| Man-Made Mining Cavities                                          |                |         |           |             |                                |
| Natural Cavities                                                  |                |         |           |             |                                |
| Non Coal Mining Areas of Great Britain                            |                |         |           | n/a         | n/a                            |
| Potential for Collapsible Ground Stability Hazards                | pg 14          | Yes     |           | n/a         | n/a                            |
| Potential for Compressible Ground Stability Hazards               |                |         |           | n/a         | n/a                            |
| Potential for Ground Dissolution Stability Hazards                |                |         |           | n/a         | n/a                            |
| Potential for Landslide Ground Stability Hazards                  | pg 14          | Yes     |           | n/a         | n/a                            |
| Potential for Running Sand Ground Stability Hazards               | pg 14          | Yes     |           | n/a         | n/a                            |
| Potential for Shrinking or Swelling Clay Ground Stability Hazards | pg 14          | Yes     |           | n/a         | n/a                            |
| Radon Potential - Radon Affected Areas                            |                |         | n/a       | n/a         | n/a                            |
| Radon Potential - Radon Protection Measures                       |                |         | n/a       | n/a         | n/a                            |
| Industrial Land Use                                               |                |         |           |             |                                |
| Contemporary Trade Directory Entries                              | pg 16          | 1       | 63        | 49          | 89                             |
| Fuel Station Entries                                              | pg 32          |         |           |             | 4                              |
| Points of Interest - Commercial Services                          | pg 33          |         | 46        | 14          | 29                             |
| Points of Interest - Education and Health                         |                |         |           |             |                                |
| Points of Interest - Manufacturing and Production                 | pg 40          |         | 7         | 12          | 10                             |
| Points of Interest - Public Infrastructure                        | pg 43          |         | 3         |             | 23                             |
| Points of Interest - Recreational and Environmental               | pg 45          |         | 3         | 1           | 9                              |
| Gas Pipelines                                                     |                |         |           |             |                                |
| Underground Electrical Cables                                     | pg 46          |         | 1         |             |                                |