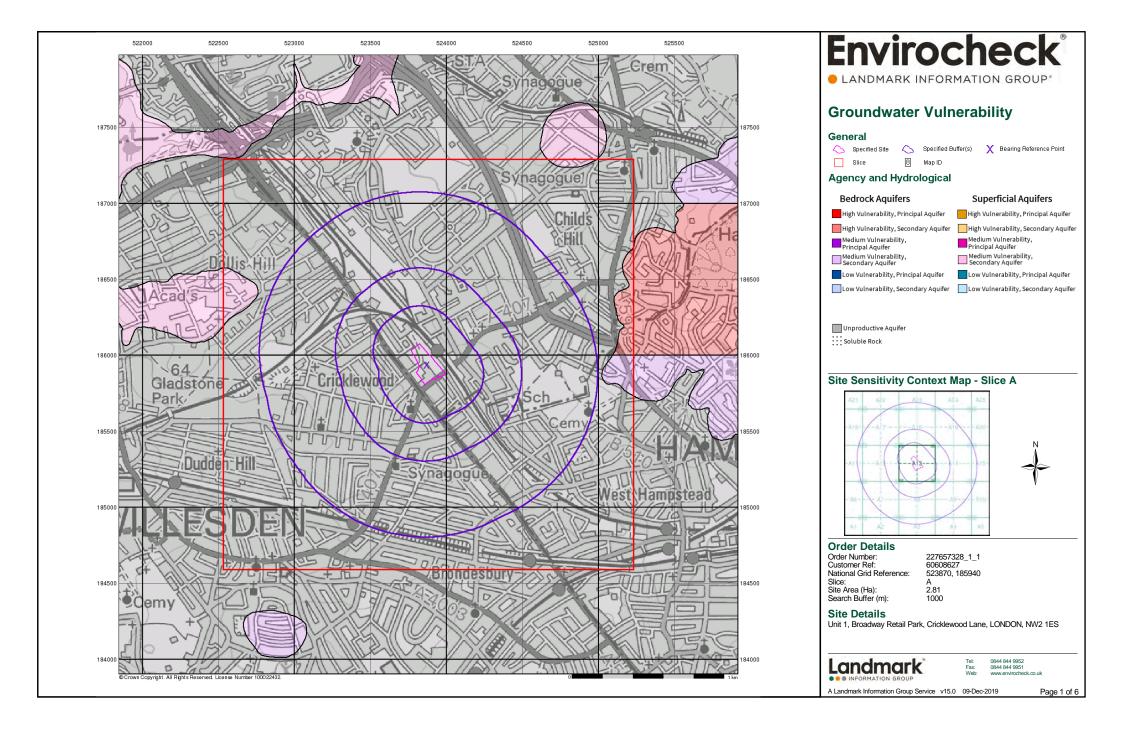

#### Report Version v53.0

| Data Type                                                     | Page<br>Number | On Site | 0 to 250m | 251 to 500m | 501 to 1000m<br>(*up to 2000m) |
|---------------------------------------------------------------|----------------|---------|-----------|-------------|--------------------------------|
| Agency & Hydrological                                         |                |         |           |             |                                |
| BGS Groundwater Flooding Susceptibility                       |                |         |           |             | n/a                            |
| Contaminated Land Register Entries and Notices                |                |         |           |             |                                |
| Discharge Consents                                            | pg 1           |         |           |             | 3                              |
| Prosecutions Relating to Controlled Waters                    |                |         | n/a       | n/a         | n/a                            |
| Enforcement and Prohibition Notices                           |                |         |           |             |                                |
| Integrated Pollution Controls                                 |                |         |           |             |                                |
| Integrated Pollution Prevention And Control                   |                |         |           |             |                                |
| Local Authority Integrated Pollution Prevention And Control   |                |         |           |             |                                |
| Local Authority Pollution Prevention and Controls             | pg 1           |         | 5         | 3           | 8                              |
| Local Authority Pollution Prevention and Control Enforcements |                |         |           |             |                                |
| Nearest Surface Water Feature                                 | pg 3           |         |           |             | Yes                            |
| Pollution Incidents to Controlled Waters                      | pg 4           |         |           | 3           | 4                              |
| Prosecutions Relating to Authorised Processes                 |                |         |           |             |                                |
| Registered Radioactive Substances                             | pg 5           |         |           |             | 2                              |
| River Quality                                                 |                |         |           |             |                                |
| River Quality Biology Sampling Points                         |                |         |           |             |                                |
| River Quality Chemistry Sampling Points                       |                |         |           |             |                                |
| Substantiated Pollution Incident Register                     | pg 5           |         | 1         |             | 1                              |
| Water Abstractions                                            |                |         |           |             |                                |
| Water Industry Act Referrals                                  |                |         |           |             |                                |
| Groundwater Vulnerability Map                                 | pg 5           | Yes     | n/a       | n/a         | n/a                            |
| Groundwater Vulnerability - Soluble Rock Risk                 |                |         | n/a       | n/a         | n/a                            |
| Groundwater Vulnerability - Local Information                 |                |         | n/a       | n/a         | n/a                            |
| Bedrock Aquifer Designations                                  | pg 6           | Yes     | n/a       | n/a         | n/a                            |
| Superficial Aquifer Designations                              |                |         | n/a       | n/a         | n/a                            |
| Source Protection Zones                                       |                |         |           |             |                                |
| Extreme Flooding from Rivers or Sea without Defences          |                |         |           | n/a         | n/a                            |
| Flooding from Rivers or Sea without Defences                  |                |         |           | n/a         | n/a                            |
| Areas Benefiting from Flood Defences                          |                |         |           | n/a         | n/a                            |
| Flood Water Storage Areas                                     |                |         |           | n/a         | n/a                            |
| Flood Defences                                                |                |         |           | n/a         | n/a                            |
| OS Water Network Lines                                        | pg 6           |         |           |             | 5                              |