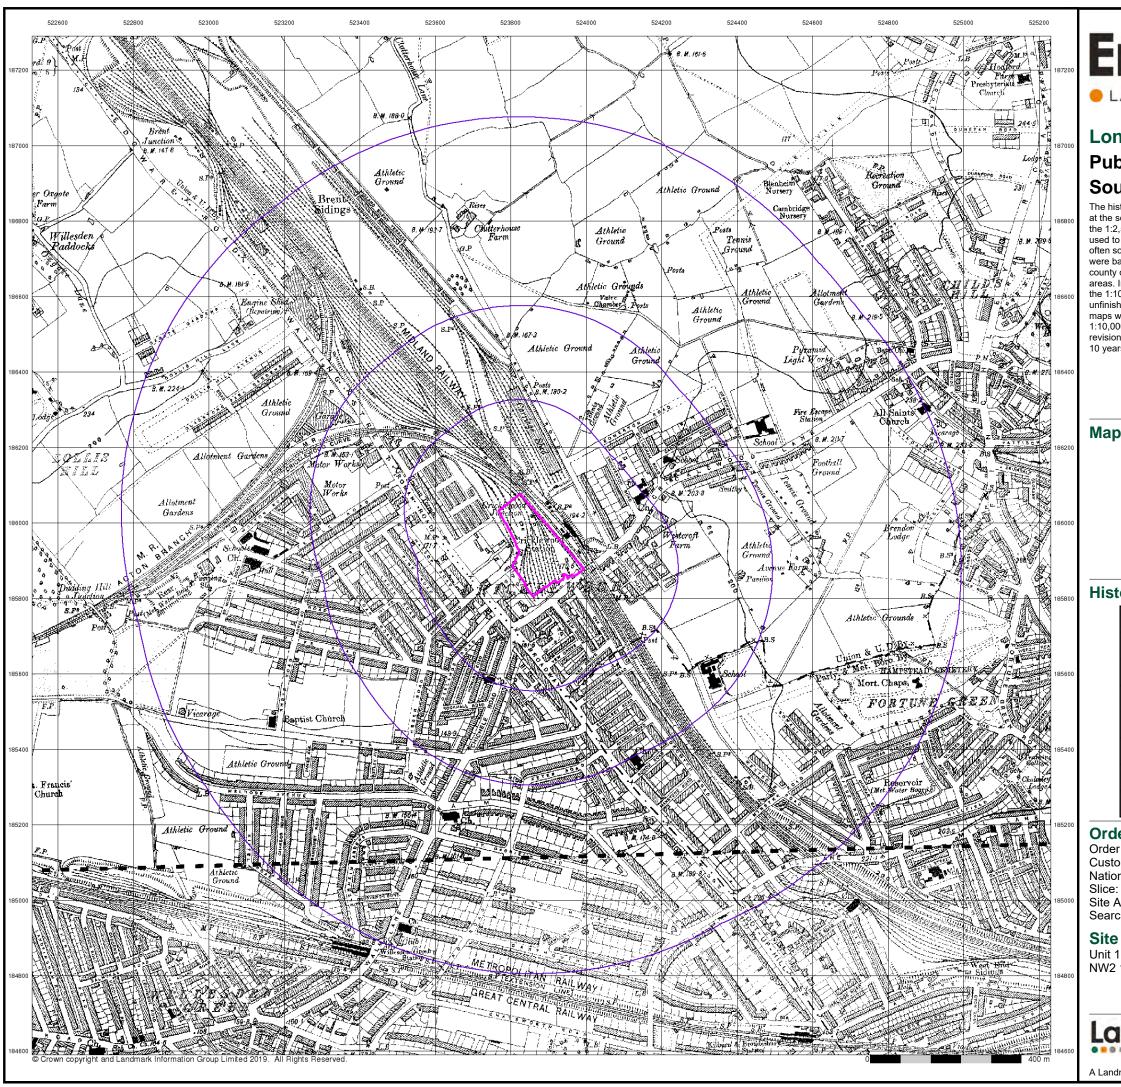

Α

Site Area (Ha):

2.81

Search Buffer (m):

1000

#### **Site Details:**

Unit 1 Broadway Retail Park Cricklewood Lane LONDON NW2 1ES