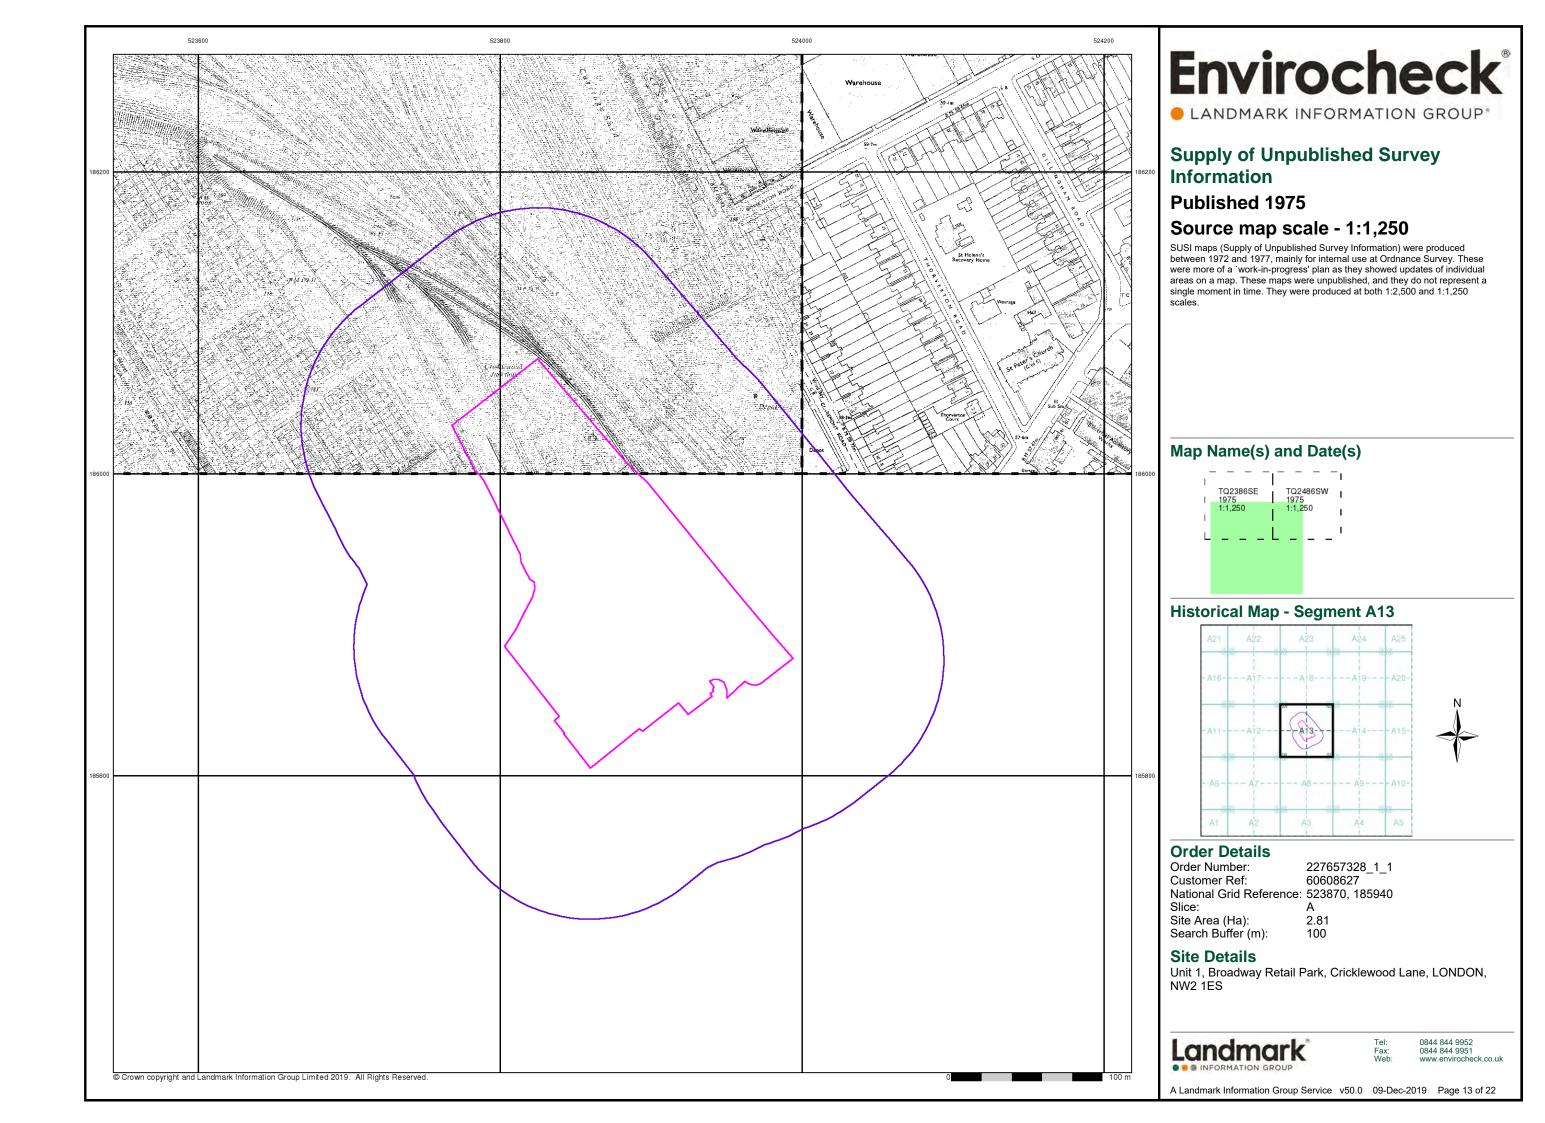

d Lane, LONDON,



Tel: 0844 844 9952 Fax: 0844 844 9951 Web: www.envirocheck

A Landmark Information Group Service v50.0 09-Dec-2019 Page 10 of 22



LANDMARK INFORMATION GROUP\*

# Source map scale - 1:1,250

The SIM cards (Ordnance Survey's `Survey of Information on Microfilm') are further, minor editions of mapping which were produced and published in between the main editions as an area was updated. They date from 1947 to 1994, and contain detailed information on buildings, roads and land-use. These maps were produced at both 1:2,500 and 1:1,250 scales.



227657328\_1\_1 60608627 National Grid Reference: 523870, 185940

Unit 1, Broadway Retail Park, Cricklewood Lane, LONDON,

0844 844 9951 www.envirocheck.co.uk

A Landmark Information Group Service v50.0 09-Dec-2019 Page 11 of 22









LANDMARK INFORMATION GROUP\*

# **Ordnance Survey Plan**

### **Published 1984**

# Source map scale - 1:1,250

The historical maps shown were reproduced from maps predominantly held at the scale adopted for England, Wales and Scotland in the 1840's. In 1854 the 1:2,500 scale was adopted for mapping urban areas and by 1896 it covered the whole of what were considered to be the cultivated parts of Great Britain. The published date given below is often some years later than the surveyed date. Before 1938, all OS maps were based on the Cassini Projection, with independent surveys of a single county or group of counties, giving rise to significant inaccuracies in outlying areas.

### Map Name(s) and Date(s)



### **Historical Map - Segment A13**



227657328\_1\_1 60608627 National Grid