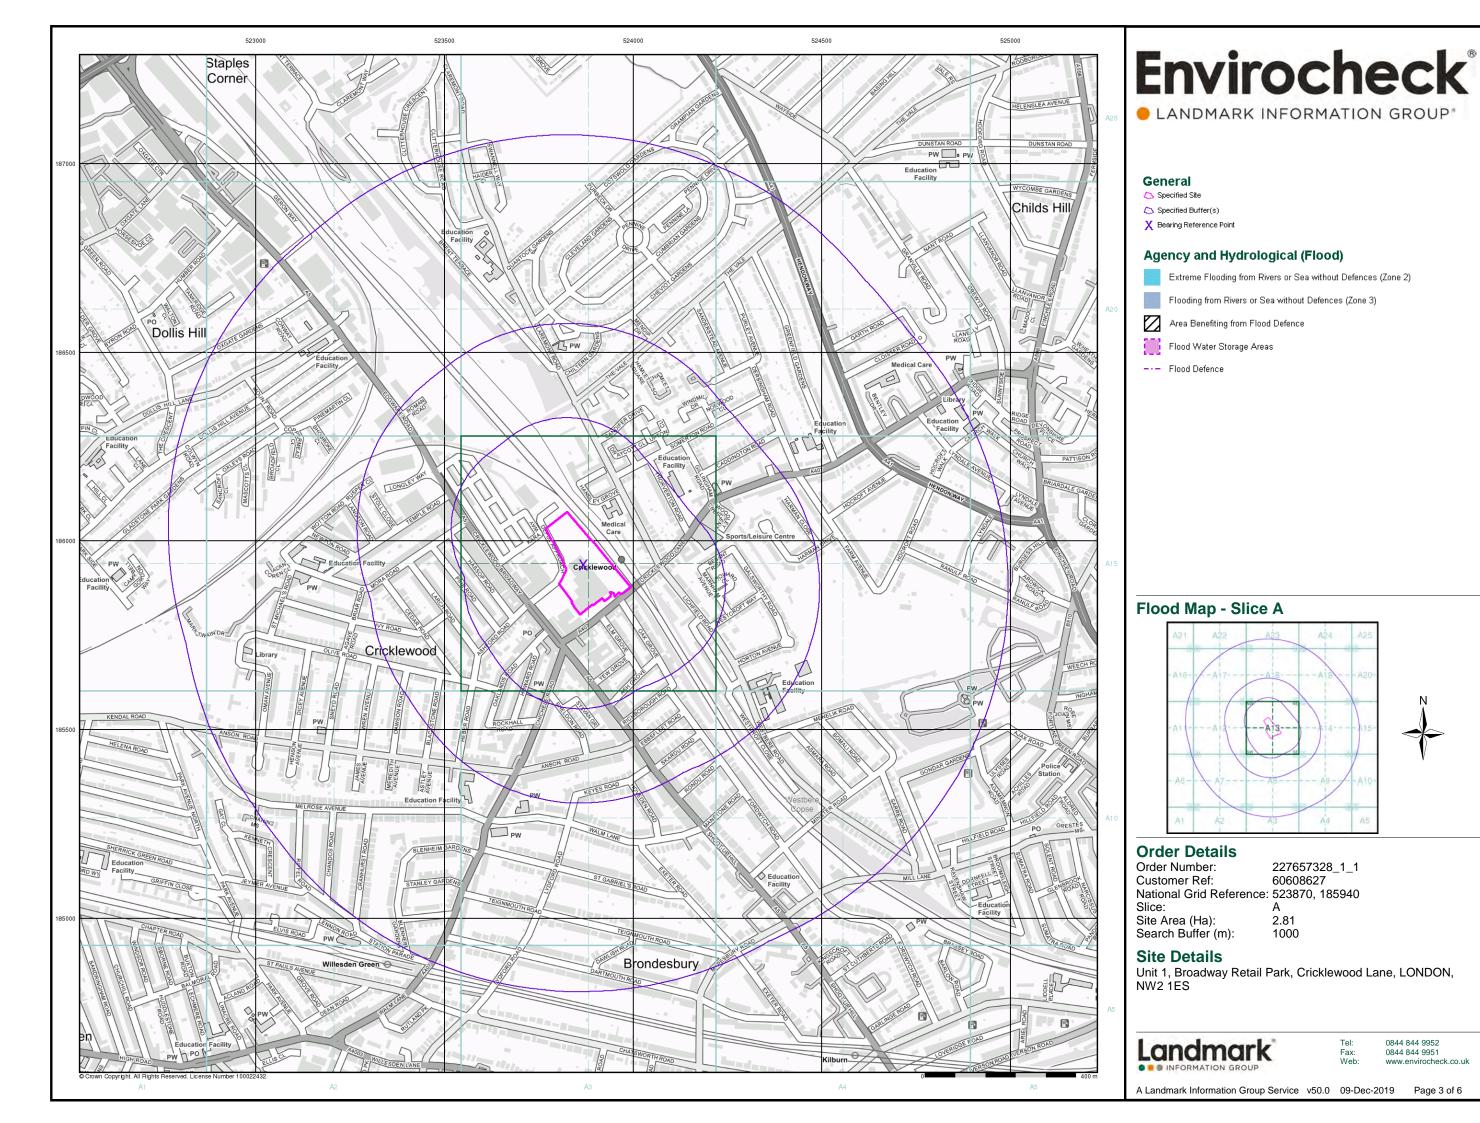

#### **Order Details:**

**Order Number:** 

227657328\_1\_1

**Customer Reference:** 

60608627

**National Grid Reference:** 

523870, 185940

Slice:

Α

Site Area (Ha):

2.81

Search Buffer (m):

1000

#### **Site Details:**

Unit 1 Broadway Retail Park Cricklewood Lane LONDON NW2 1ES

#### Report Version v53.0

| Data Type                                                     | Page<br>Number | On Site | 0 to 250m | 251 to 500m | 501 to 1000m<br>(*up to 2000m) |
|---------------------------------------------------------------|----------------|---------|-----------|-------------|--------------------------------|
| Agency & Hydrological                                         |                |         |           |             |                                |
| BGS Groundwater Flooding Susceptibility                       |                |         |           |             | n/a                            |
| Contaminated Land Register Entries and Notices                |                |         |           |             |                                |
| Discharge Consents                                            | pg 1           |         |           |             | 3                              |
| Prosecutions Relating to Controlled Waters                    |                |         | n/a       | n/a         | n/a                            |
| Enforcement and Prohibition Notices                           |                |         |           |             |                                |
| Integrated Pollution Controls                                 |                |         |           |             |                                |
| Integrated Pollution Prevention And Control                   |                |         |           |             |                                |
| Local Authority Integrated Pollution Prevention And Control   |                |         |           |             |                                |
| Local Authority Pollution Prevention and Controls             | pg 1           |         | 5         | 3           | 8                              |
| Local Authority Pollution Prevention and Control Enforcements |                |         |           |             |                                |
| Nearest Surface Water Feature                                 | pg 3           |         |           |             | Yes                            |
| Pollution Incidents to Controlled Waters                      | pg 4           |         |           | 3           | 4                              |
| Prosecutions Relating to Authorised Processes                 |                |         |           |             |                                |
| Registered Radioactive Substances                             | pg 5           |         |           |             | 2                              |
| River Quality                                                 |                |         |           |             |                                |
| River Quality Biology Sampling Points                         |                |         |           |             |                                |
| River Quality Chemistry Sampling Points                       |                |         |           |             |                                |
| Substantiated Pollution Incident Register                     | pg 5           |         | 1         |             | 1                              |
| Water Abstractions                                            |                |         |           |             |                                |
| Water Industry Act Referrals                                  |                |         |           |             |                                |
| Groundwater Vulnerability Map                                 | pg 5           | Yes     | n/a       | n/a         | n/a                            |
| Groundwater Vulnerability - Soluble Rock Risk                 |                |         | n/a       | n/a         | n/a                            |
| Groundwater Vulnerability - Local Information                 |                |         | n/a       | n/a         | n/a                            |
| Bedrock Aquifer Designations                                  | pg 6           | Yes     | n/a       | n/a         | n/a                            |
| Superficial Aquifer Designations                              |                |         | n/a       | n/a         | n/a                            |
| Source Protection Zones                                       |                |         |           |             |                                |
| Extreme Flooding from Rivers or Sea without Defences          |                |         |           | n/a         | n/a                            |
| Flooding from Rivers or Sea without Defences                  |                |         |           | n/a         | n/a                            |
| Areas Benefiting from Flood Defences                          |                |         |           | n/a         | n/a                            |
| Flood Water Storage Areas                                     |                |         |           | n/a         | n/a                            |
| Flood Defences                                                |                |         |           | n/a         | n/a                            |
| OS Water Network Lines                                        | pg 6           |         |           |             | 5                              |