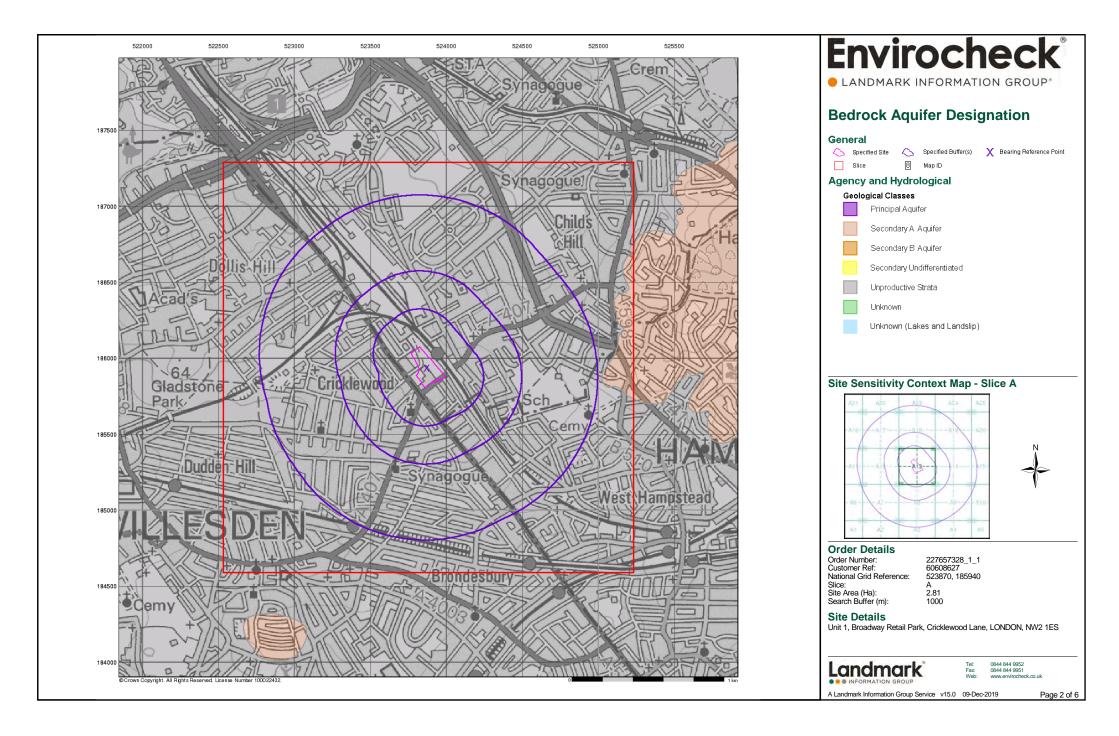

#### Report Version v53.0

| Data Type                                                     | Page<br>Number | On Site | 0 to 250m | 251 to 500m | 501 to 1000m<br>(*up to 2000m) |
|---------------------------------------------------------------|----------------|---------|-----------|-------------|--------------------------------|
| Agency & Hydrological                                         |                |         |           |             |                                |
| BGS Groundwater Flooding Susceptibility                       |                |         |           |             | n/a                            |
| Contaminated Land Register Entries and Notices                |                |         |           |             |                                |
| Discharge Consents                                            | pg 1           |         |           |             | 3                              |
| Prosecutions Relating to Controlled Waters                    |                |         | n/a       | n/a         | n/a                            |
| Enforcement and Prohibition Notices                           |                |         |           |             |                                |
| Integrated Pollution Controls                                 |                |         |           |             |                                |
| Integrated Pollution Prevention And Control                   |                |         |           |             |                                |
| Local Authority Integrated Pollution Prevention And Control   |                |         |           |             |                                |
| Local Authority Pollution Prevention and Controls             | pg 1           |         | 5         | 3           | 8                              |
| Local Authority Pollution Prevention and Control Enforcements |                |         |           |             |                                |
| Nearest Surface Water Feature                                 | pg 3           |         |           |             | Yes                            |
| Pollution Incidents to Controlled Waters                      | pg 4           |         |           | 3           | 4                              |
| Prosecutions Relating to Authorised Processes                 |                |         |           |             |                                |
| Registered Radioactive Substances                             | pg 5           |         |           |             | 2                              |
| River Quality                                                 |                |         |           |             |                                |
| River Quality Biology Sampling Points                         |                |         |           |             |                                |
| River Quality Chemistry Sampling Points                       |                |         |           |             |                                |
| Substantiated Pollution Incident Register                     | pg 5           |         | 1         |             | 1                              |
| Water Abstractions                                            |                |         |           |             |                                |
| Water Industry Act Referrals                                  |                |         |           |             |                                |
| Groundwater Vulnerability Map                                 | pg 5           | Yes     | n/a       | n/a         | n/a                            |
| Groundwater Vulnerability - Soluble Rock Risk                 |                |         | n/a       | n/a         | n/a                            |
| Groundwater Vulnerability - Local Information                 |                |         | n/a       | n/a         | n/a                            |
| Bedrock Aquifer Designations                                  | pg 6           | Yes     | n/a       | n/a         | n/a                            |
| Superficial Aquifer Designations                              |                |         | n/a       | n/a         | n/a                            |
| Source Protection Zones                                       |                |         |           |             |                                |
| Extreme Flooding from Rivers or Sea without Defences          |                |         |           | n/a         | n/a                            |
| Flooding from Rivers or Sea without Defences                  |                |         |           | n/a         | n/a                            |
| Areas Benefiting from Flood Defences                          |                |         |           | n/a         | n/a                            |
| Flood Water Storage Areas                                     |                |         |           | n/a         | n/a                            |
| Flood Defences                                                |                |         |           | n/a         | n/a                            |
| OS Water Network Lines                                        | pg 6           |         |           |             | 5                              |