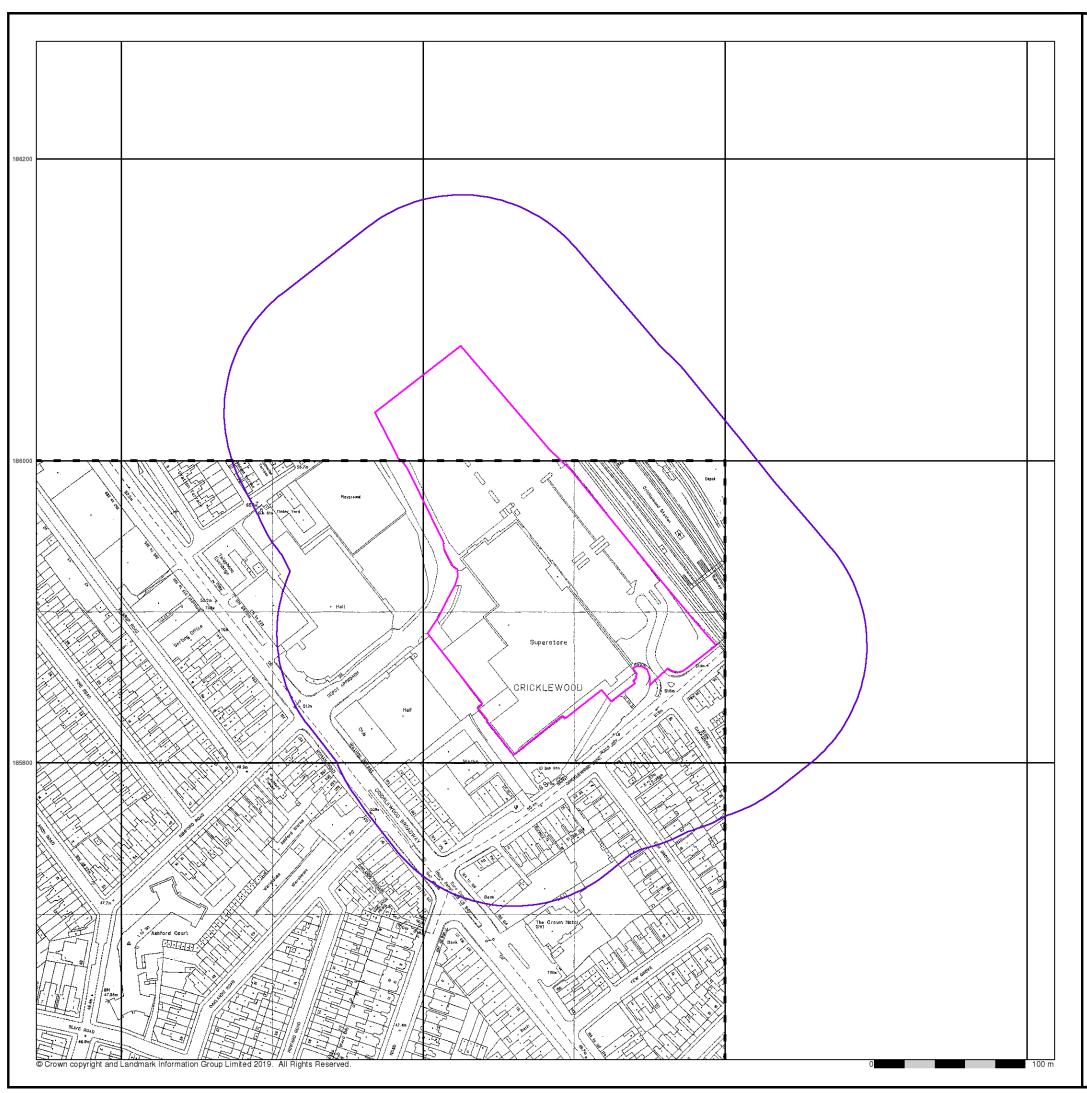

#### **Order Details:**

**Order Number:** 

227657328\_1\_1

**Customer Reference:** 

60608627

**National Grid Reference:** 

523870, 185940

Slice:

Α

Site Area (Ha):

2.81

Search Buffer (m):

1000

#### **Site Details:**

Unit 1 Broadway Retail Park Cricklewood Lane LONDON NW2 1ES