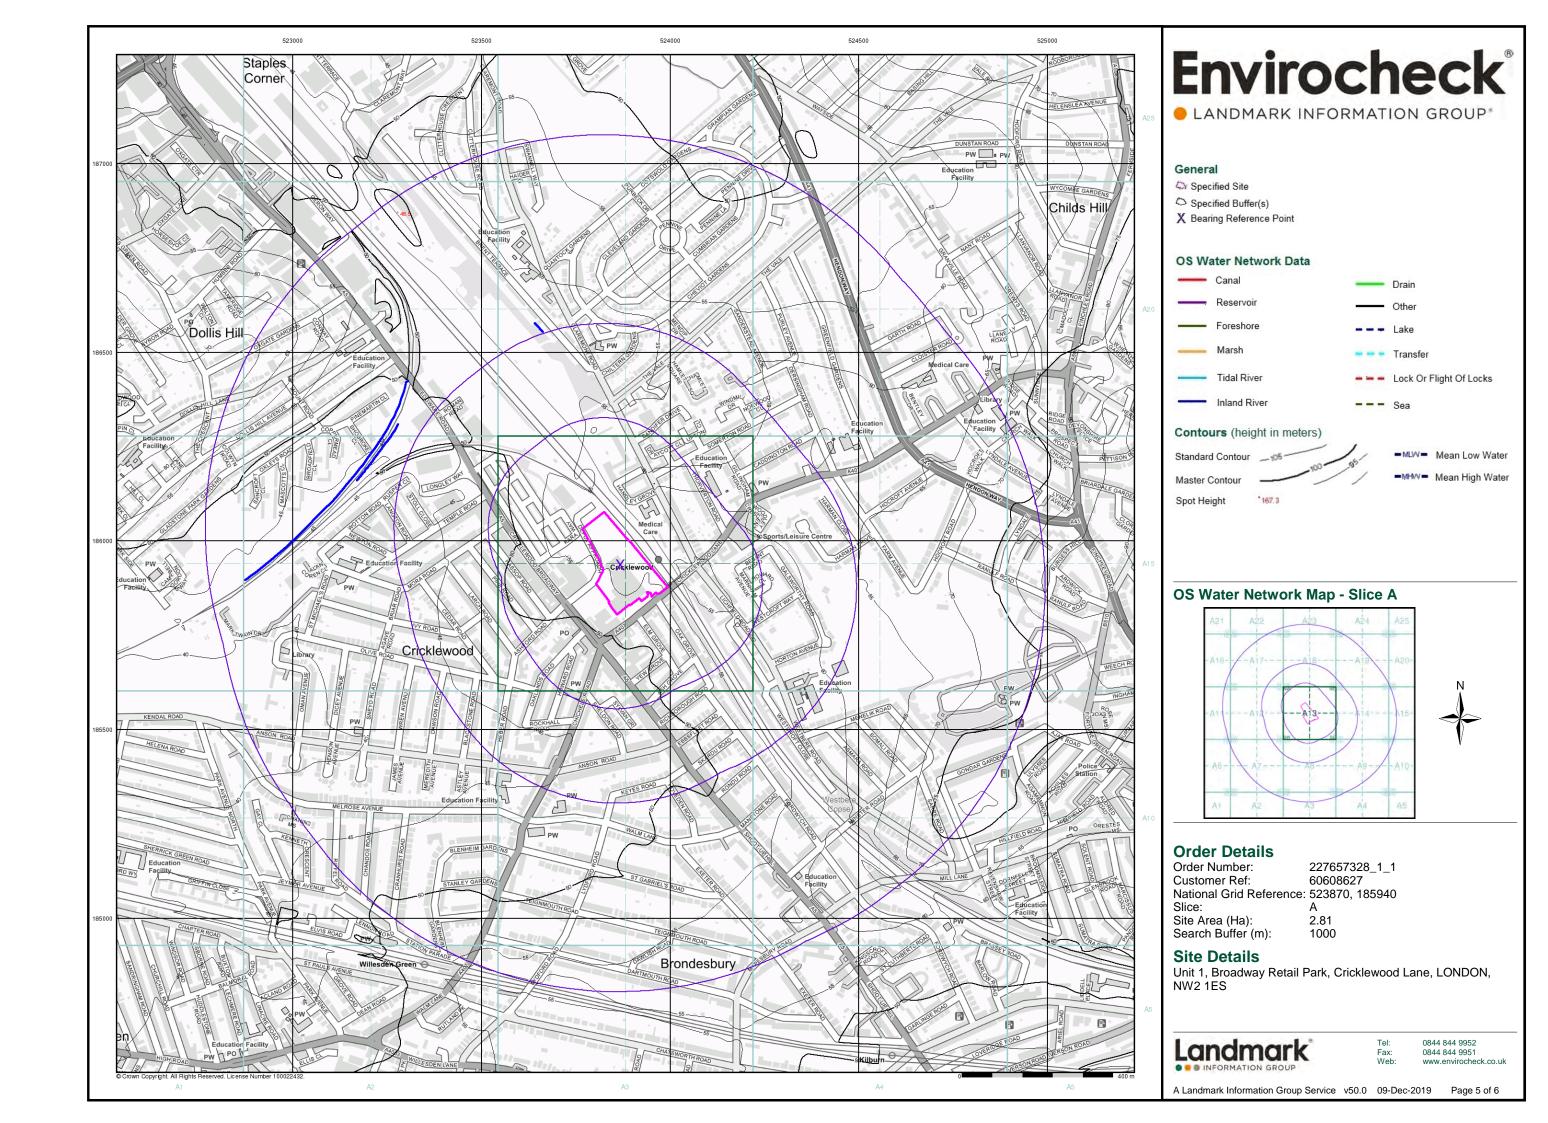

#### **Order Details:**

**Order Number:** 

227657328\_1\_1

**Customer Reference:** 

60608627

**National Grid Reference:** 

523870, 185940

Slice:

Α

Site Area (Ha):

2.81

Search Buffer (m):

1000

#### **Site Details:**

Unit 1 Broadway Retail Park Cricklewood Lane LONDON NW2 1ES

#### Report Version v53.0

| Data Type                                                     | Page<br>Number | On Site | 0 to 250m | 251 to 500m | 501 to 1000m<br>(*up to 2000m) |
|---------------------------------------------------------------|----------------|---------|-----------|-------------|--------------------------------|
| Agency & Hydrological                                         |                |         |           |             |                                |
| BGS Groundwater Flooding Susceptibility                       |                |         |           |             | n/a                            |
| Contaminated Land Register Entries and Notices                |                |         |           |             |                                |
| Discharge Consents                                            | pg 1           |         |           |             | 3                              |
| Prosecutions Relating to Controlled Waters                    |                |         | n/a       | n/a         | n/a                            |
| Enforcement and Prohibition Notices                           |                |         |           |             |                                |
| Integrated Pollution Controls                                 |                |         |           |             |                                |
| Integrated Pollution Prevention And Control                   |                |         |           |             |                                |
| Local Authority Integrated Pollution Prevention And Control   |                |         |           |             |                                |
| Local Authority Pollution Prevention and Controls             | pg 1           |         | 5         | 3           | 8                              |
| Local Authority Pollution Prevention and Control Enforcements |                |         |           |             |                                |
| Nearest Surface Water Feature                                 | pg 3           |         |           |             | Yes                            |
| Pollution Incidents to Controlled Waters                      | pg 4           |         |           | 3           | 4                              |
| Prosecutions Relating to Authorised Processes                 |                |         |           |             |                                |
| Registered Radioactive Substances                             | pg 5           |         |           |             | 2                              |
| River Quality                                                 |                |         |           |             |                                |
| River Quality Biology Sampling Points                         |                |         |           |             |                                |
| River Quality Chemistry Sampling Points                       |                |         |           |             |                                |
| Substantiated Pollution Incident Register                     | pg 5           |         | 1         |             | 1                              |
| Water Abstractions                                            |                |         |           |             |                                |
| Water Industry Act Referrals                                  |                |         |           |             |                                |
| Groundwater Vulnerability Map                                 | pg 5           | Yes     | n/a       | n/a         | n/a                            |
| Groundwater Vulnerability - Soluble Rock Risk                 |                |         | n/a       | n/a         | n/a                            |
| Groundwater Vulnerability - Local Information                 |                |         | n/a       | n/a         | n/a                            |
| Bedrock Aquifer Designations                                  | pg 6           | Yes     | n/a       | n/a         | n/a                            |
| Superficial Aquifer Designations                              |                |         | n/a       | n/a         | n/a                            |
| Source Protection Zones                                       |                |         |           |             |                                |
| Extreme Flooding from Rivers or Sea without Defences          |                |         |           | n/a         | n/a                            |
| Flooding from Rivers or Sea without Defences                  |                |         |           | n/a         | n/a                            |
| Areas Benefiting from Flood Defences                          |                |         |           | n/a         | n/a                            |
| Flood Water Storage Areas                                     |                |         |           | n/a         | n/a                            |
| Flood Defences                                                |                |         |           | n/a         | n/a                            |
| OS Water Network Lines                                        | pg 6           |         |           |             | 5                              |