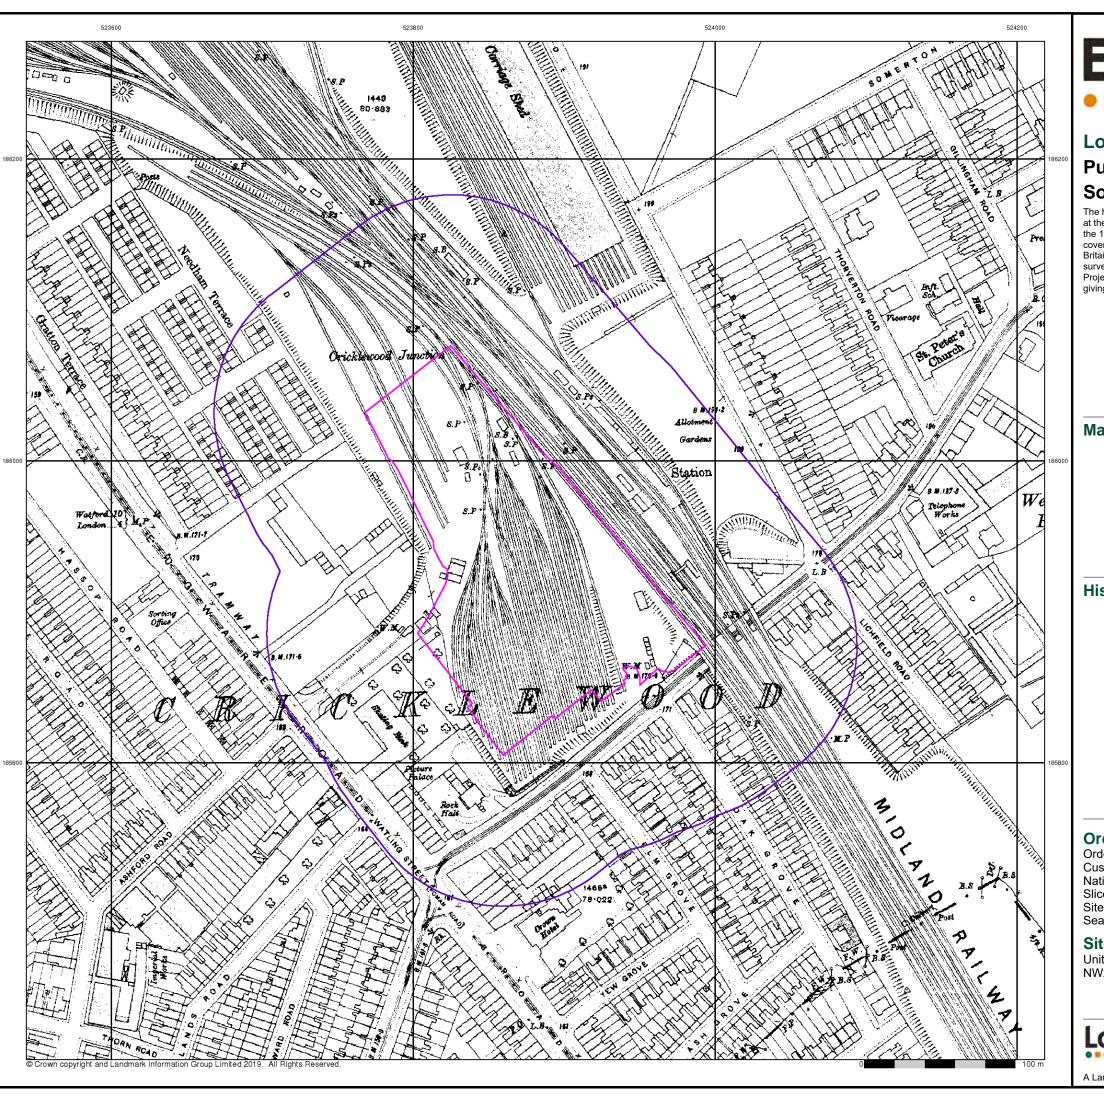

| Map<br>ID |                                                                                                                                                                                                                                     | Details                                                                                                                                                                                                                                                                                                                                                                                                                                                                                                            | Quadrant<br>Reference<br>(Compass<br>Direction) | Estimated<br>Distance<br>From Site | Contact | NGR              |
|-----------|-------------------------------------------------------------------------------------------------------------------------------------------------------------------------------------------------------------------------------------|--------------------------------------------------------------------------------------------------------------------------------------------------------------------------------------------------------------------------------------------------------------------------------------------------------------------------------------------------------------------------------------------------------------------------------------------------------------------------------------------------------------------|-------------------------------------------------|------------------------------------|---------|------------------|
|           | Discharge Consent                                                                                                                                                                                                                   | S                                                                                                                                                                                                                                                                                                                                                                                                                                                                                                                  |                                                 |                                    |         |                  |
| 1         | Operator: Property Type: Location:  Authority: Catchment Area: Reference: Permit Version: Effective Date: Issued Date: Revocation Date: Discharge Type: Discharge Environment: Receiving Water: Status: Positional Accuracy:        | East Midlands Trains Ltd MAKING OF OTHER TRANSPORT EQUIP/SHIPS/TRAINS/BIKES Site Drainage Cricklewood Railway Cricklewood Railway Sidings Brent Terrace Off Tilling Road Cricklewood Nw2 1II Environment Agency, Thames Region Brent Npswqd007329 2 21st December 2012 21st December 2012 Not Supplied Trade Effluent Discharge-Site Drainage Land/Soakaway  Varied under EPR 2010 Located by supplier to within 10m                                                                                               | A17NE<br>(NW)                                   | 734                                | 2       | 523428<br>186693 |
|           | Discharge Consent                                                                                                                                                                                                                   | S                                                                                                                                                                                                                                                                                                                                                                                                                                                                                                                  |                                                 |                                    |         |                  |
| 1         | Operator: Property Type: Location:  Authority: Catchment Area: Reference: Permit Version: Effective Date: Issued Date: Revocation Date: Discharge Type: Discharge Type: Discharge Type: This of the Accuracy:  Positional Accuracy: | East Midlands Trains Ltd MAKING OF OTHER TRANSPORT EQUIP/SHIPS/TRAINS/BIKES Site Drainage Cricklewood Railway Cricklewood Railway Sidings Brent Terrace Off Tilling Road Cricklewood Nw2 1II Environment Agency, Thames Region Brent Npswqd007329 1 29th September 2009 29th September 2009 20th December 2012 Trade Effluent Discharge-Site Drainage Land/Soakaway Soakaway New Consent (Water Resources Act 1991, Section 88 & Schedule 10 as amended by Environment Act 1995) Located by supplier to within 10m | A17NE<br>(NW)                                   | 734                                | 2       | 523428<br>186693 |
|           | Discharge Consent                                                                                                                                                                                                                   | S                                                                                                                                                                                                                                                                                                                                                                                                                                                                                                                  |                                                 |                                    |         |                  |
| 2         | -                                                                                                                                                                                                                                   | Thames Water Utilities Ltd WTW/WATER COLLECTION/TREATMENT/SUPPLY Shoot Up Hill Environment Agency, Thames Region Not Supplied Temp.0234 1 15th September 1989 15th September 1989 5th October 2000 Trade Effluent Freshwater Stream/River  River Thames Authorisation revoked Located by supplier to within 100m                                                                                                                                                                                                   | A9NE<br>(SE)                                    | 891                                | 2       | 524800<br>185500 |
|           | Local Authority Pol                                                                                                                                                                                                                 | lution Prevention and Controls                                                                                                                                                                                                                                                                                                                                                                                                                                                                                     |                                                 |                                    |         |                  |
| 3         | Name: Location: Authority: Permit Reference: Dated: Process Type: Description: Status: Positional Accuracy:                                                                                                                         | Shannon Dry Cleaners 181 Cricklewood Broadway, London, Nw2 3ht London Borough of Brent, Environmental Health Department DC/06/07254/v.3 12th June 2007 Local Authority Pollution Prevention and Control PG6/46 Dry cleaning Permitted Manually positioned to the address or location                                                                                                                                                                                                                               | A13SW<br>(S)                                    | 114                                | 3       | 523784<br>185720 |
|           | Local Authority Pol                                                                                                                                                                                                                 | lution Prevention and Controls                                                                                                                                                                                                                                                                                                                                                                                                                                                                                     |                                                 |                                    |         |                  |
| 4         | Name:<br>Location:<br>Authority:<br>Permit Reference:<br>Dated:<br>Process Type:<br>Description:<br>Status:                                                                                                                         | Lewmark Autos LtdT/A J & L Motors  4A-8A Hassop Road, Cricklewood, LONDON, NW2 6RX London Borough of Brent, Environmental Health Department Not Given Not Supplied Local Authority Air Pollution Control PG1/1Waste oil burners, less than 0.4MW net rated thermal input Authorised Manually positioned to the address or location                                                                                                                                                                                 | A13SW<br>(SW)                                   | 153                                | 3       | 523656<br>185845 |