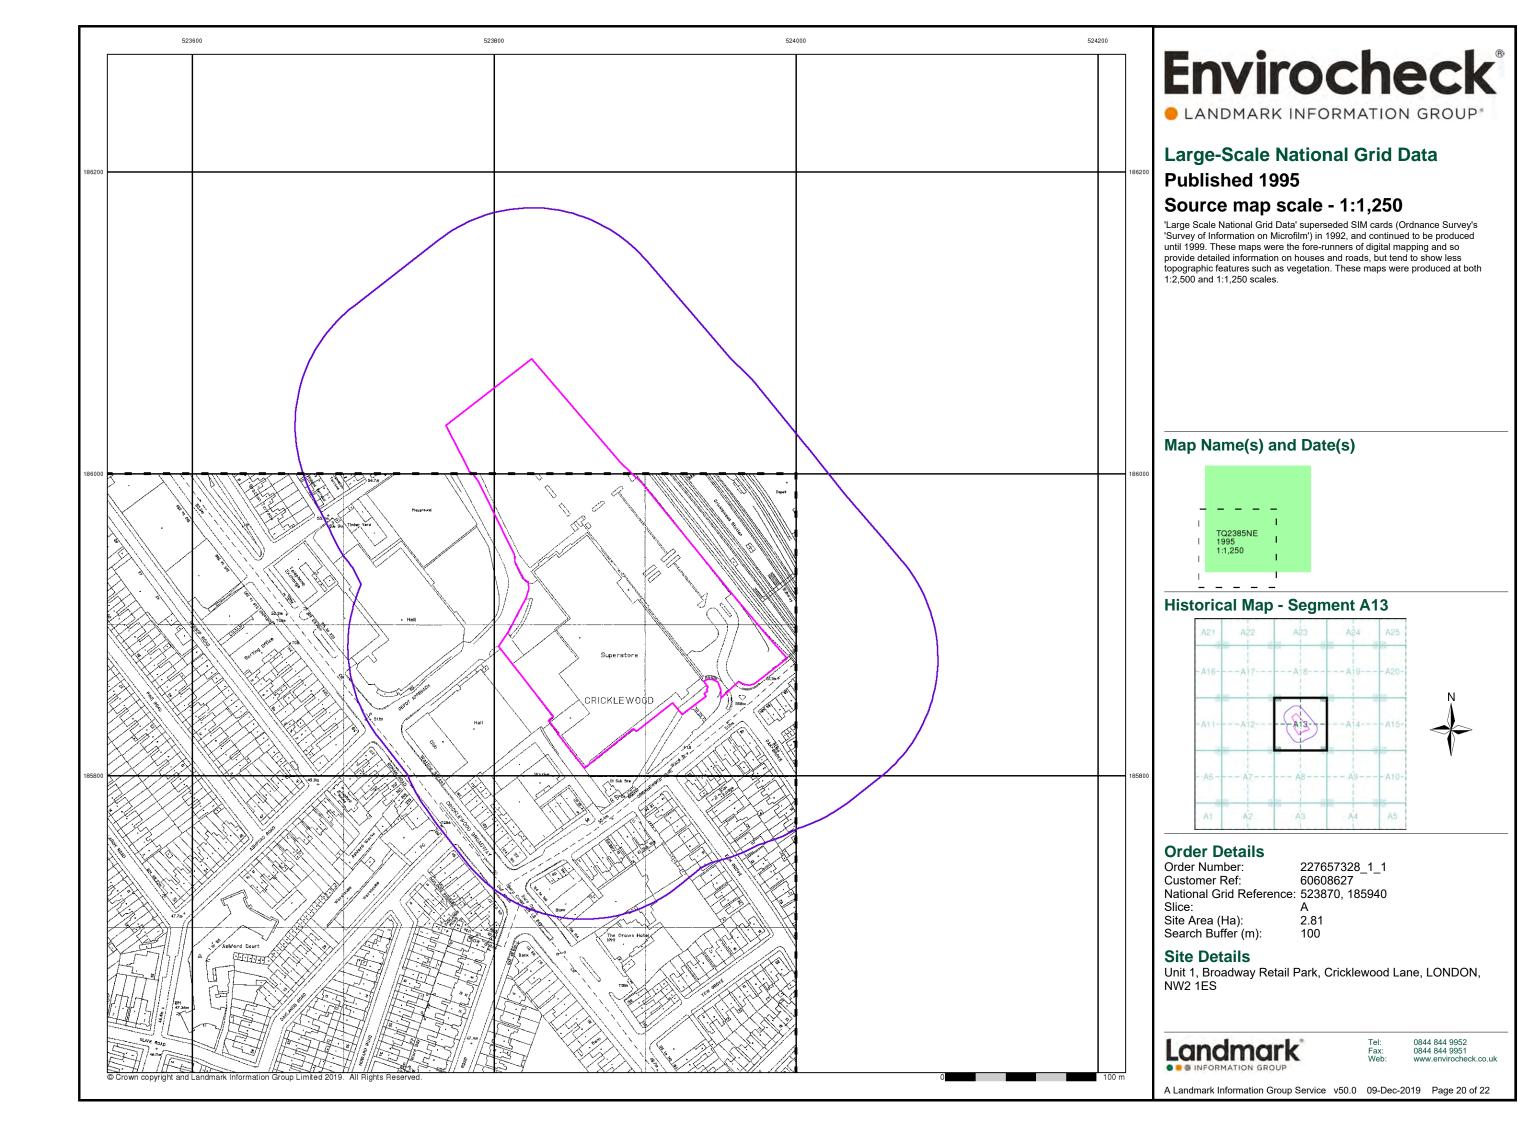

#### **Order Details:**

**Order Number:** 

227657328\_1\_1

**Customer Reference:** 

60608627

**National Grid Reference:** 

523870, 185940

Slice:

Α

Site Area (Ha):

2.81

Search Buffer (m):

1000

#### **Site Details:**

Unit 1 Broadway Retail Park Cricklewood Lane LONDON NW2 1ES