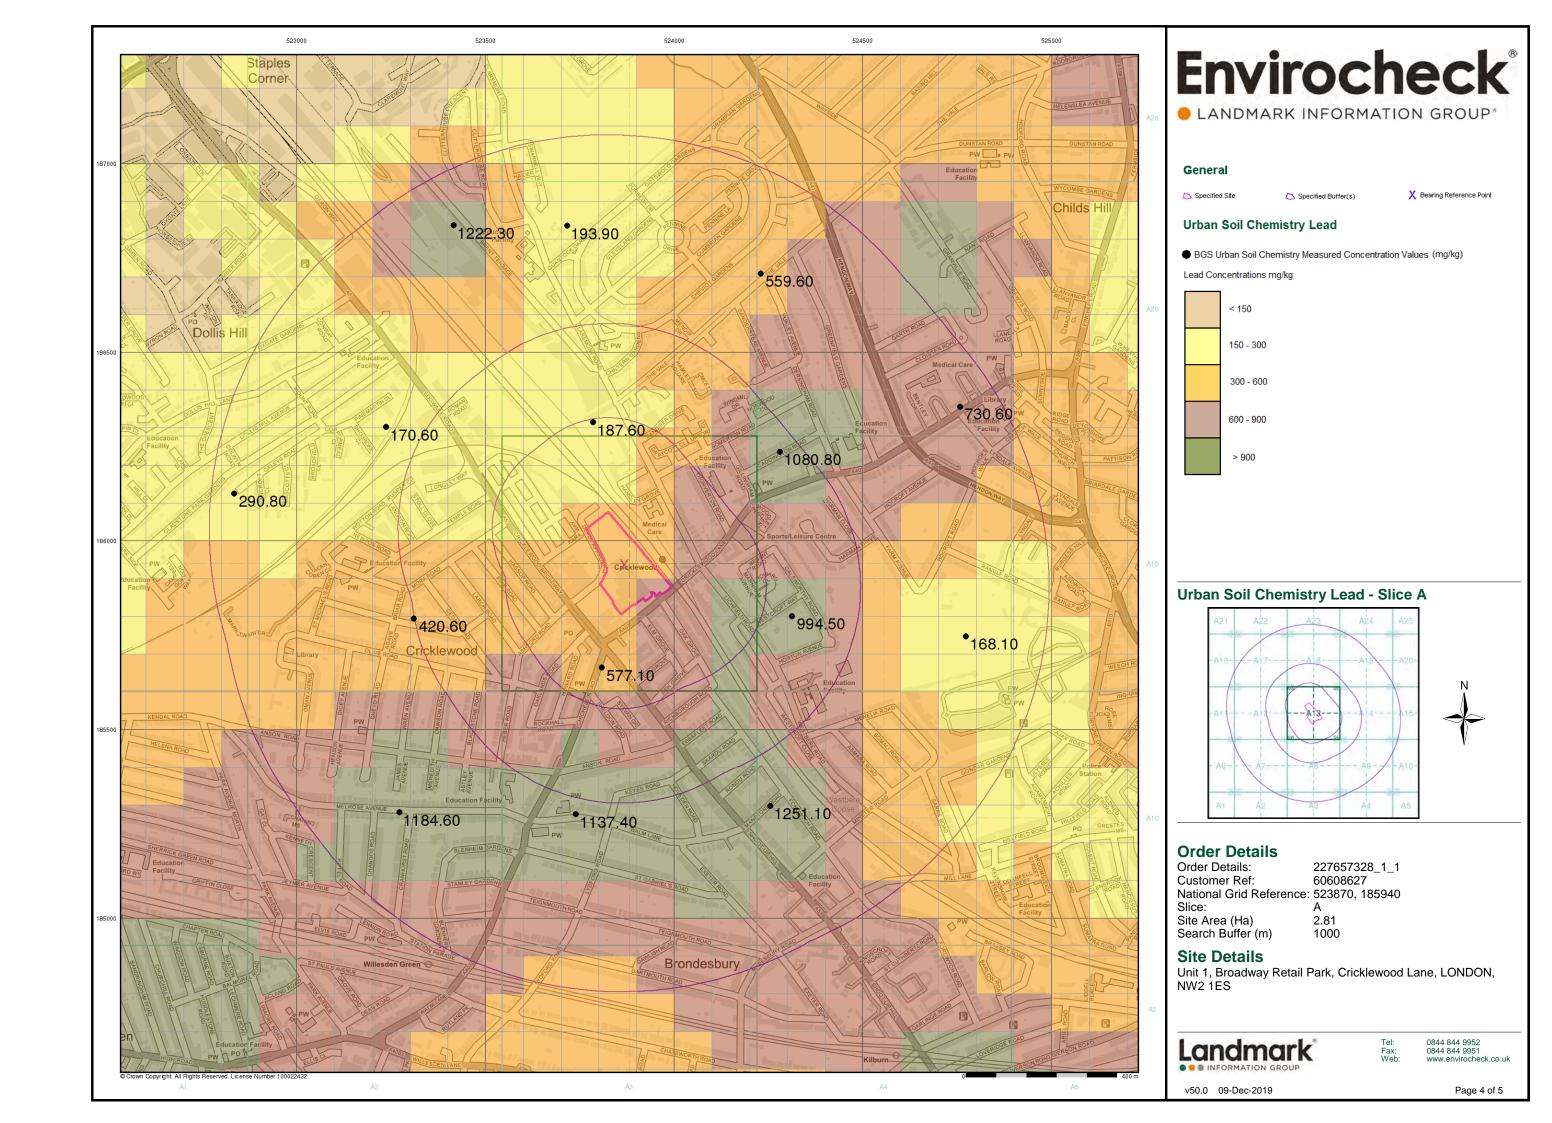

# **Summary**

| Data Type                                                         | Page<br>Number | On Site | 0 to 250m | 251 to 500m | 501 to 1000m<br>(*up to 2000m) |
|-------------------------------------------------------------------|----------------|---------|-----------|-------------|--------------------------------|
| Geological                                                        |                |         |           |             |                                |
| BGS 1:625,000 Solid Geology                                       | pg 11          | Yes     | n/a       | n/a         | n/a                            |
| BGS Estimated Soil Chemistry                                      |                |         |           |             |                                |
| BGS Recorded Mineral Sites                                        |                |         |           |             |                                |
| BGS Urban Soil Chemistry                                          | pg 11          |         | Yes       | Yes         | Yes                            |
| BGS Urban Soil Chemistry Averages                                 | pg 14          | Yes     |           |             |                                |
| CBSCB Compensation District                                       |                |         | n/a       | n/a         | n/a                            |
| Coal Mining Affected Areas                                        |                |         | n/a       | n/a         | n/a                            |
| Mining Instability                                                |                |         | n/a       | n/a         | n/a                            |
| Man-Made Mining Cavities                                          |                |         |           |             |                                |
| Natural Cavities                                                  |                |         |           |             |                                |
| Non Coal Mining Areas of Great Britain                            |                |         |           | n/a         | n/a                            |
| Potential for Collapsible Ground Stability Hazards                | pg 14          | Yes     |           | n/a         | n/a                            |
| Potential for Compressible Ground Stability Hazards               |                |         |           | n/a         | n/a                            |
| Potential for Ground Dissolution Stability Hazards                |                |         |           | n/a         | n/a                            |
| Potential for Landslide Ground Stability Hazards                  | pg 14          | Yes     |           | n/a         | n/a                            |
| Potential for Running Sand Ground Stability Hazards               | pg 14          | Yes     |           | n/a         | n/a                            |
| Potential for Shrinking or Swelling Clay Ground Stability Hazards | pg 14          | Yes     |           | n/a         | n/a                            |
| Radon Potential - Radon Affected Areas                            |                |         | n/a       | n/a         | n/a                            |
| Radon Potential - Radon Protection Measures                       |                |         | n/a       | n/a         | n/a                            |
| Industrial Land Use                                               |                |         |           |             |                                |
| Contemporary Trade Directory Entries                              | pg 16          | 1       | 63        | 49          | 89                             |
| Fuel Station Entries                                              | pg 32          |         |           |             | 4                              |
| Points of Interest - Commercial Services                          | pg 33          |         | 46        | 14          | 29                             |
| Points of Interest - Education and Health                         |                |         |           |             |                                |
| Points of Interest - Manufacturing and Production                 | pg 40          |         | 7         | 12          | 10                             |
| Points of Interest - Public Infrastructure                        | pg 43          |         | 3         |             | 23                             |
| Points of Interest - Recreational and Environmental               | pg 45          |         | 3         | 1           | 9                              |
| Gas Pipelines                                                     |                |         |           |             |                                |
| Underground Electrical Cables                                     | pg 46          |         | 1         |             |                                |