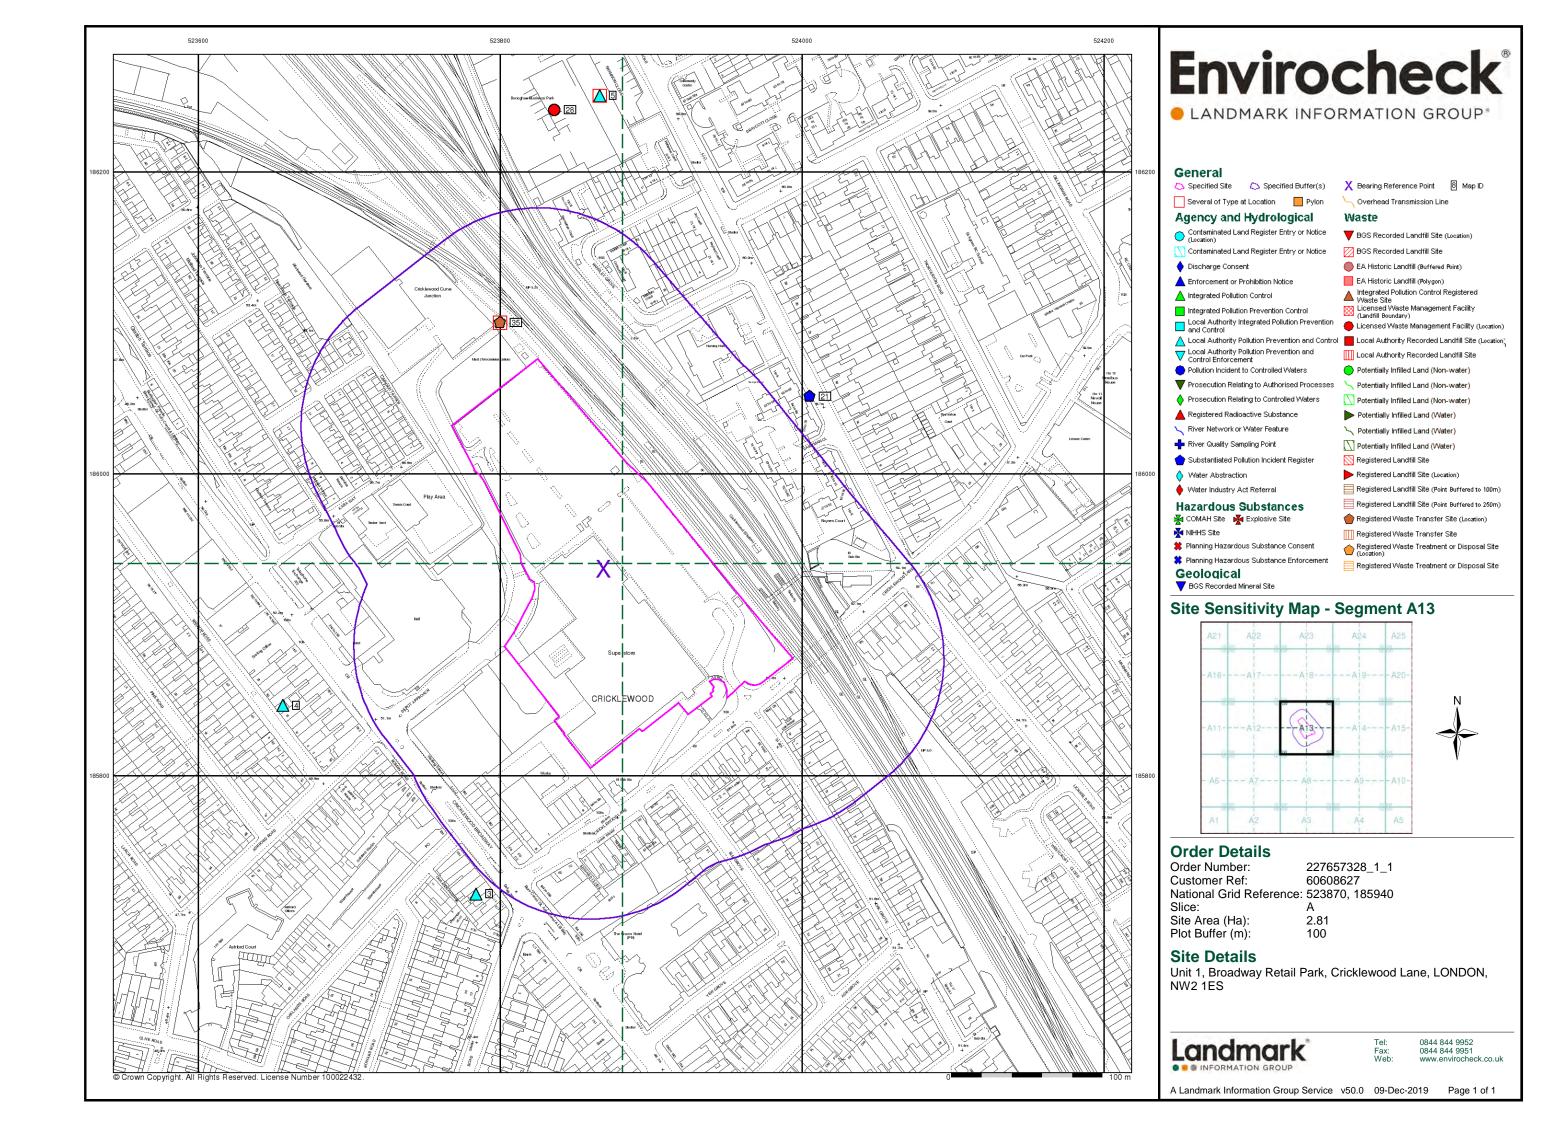

#### **Order Details:**

**Order Number:** 

227657328\_1\_1

**Customer Reference:** 

60608627

**National Grid Reference:** 

523870, 185940

Slice:

Α

Site Area (Ha):

2.81

Search Buffer (m):

1000

#### **Site Details:**

Unit 1 Broadway Retail Park Cricklewood Lane LONDON NW2 1ES